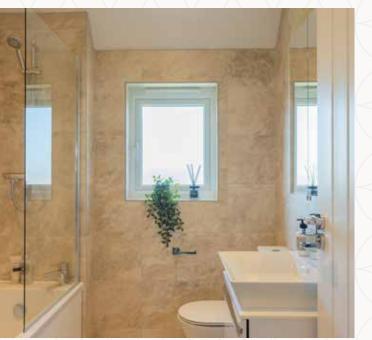

### THE WELWYN FIRST FLOOR

| 6 Bedroom 1  | 14'6" × 14'5" | 4.46 x 4.44m |
|--------------|---------------|--------------|
| 7 En-suite 1 | 9'1" x 4'4"   | 2.79 x 1.36m |
| 8 Bedroom 2  | 12'3" × 9'1"  | 3.77 x 2.79m |
| 9 Bedroom 3  | 11'3" × 9'1"  | 3.43 x 2.78m |
| 10 Bedroom 4 | 10'5" x 10'2" | 3.20 x 3.11m |
| 11 Bathroom  | 7'6" × 6'5"   | 2.32 x 1.99m |