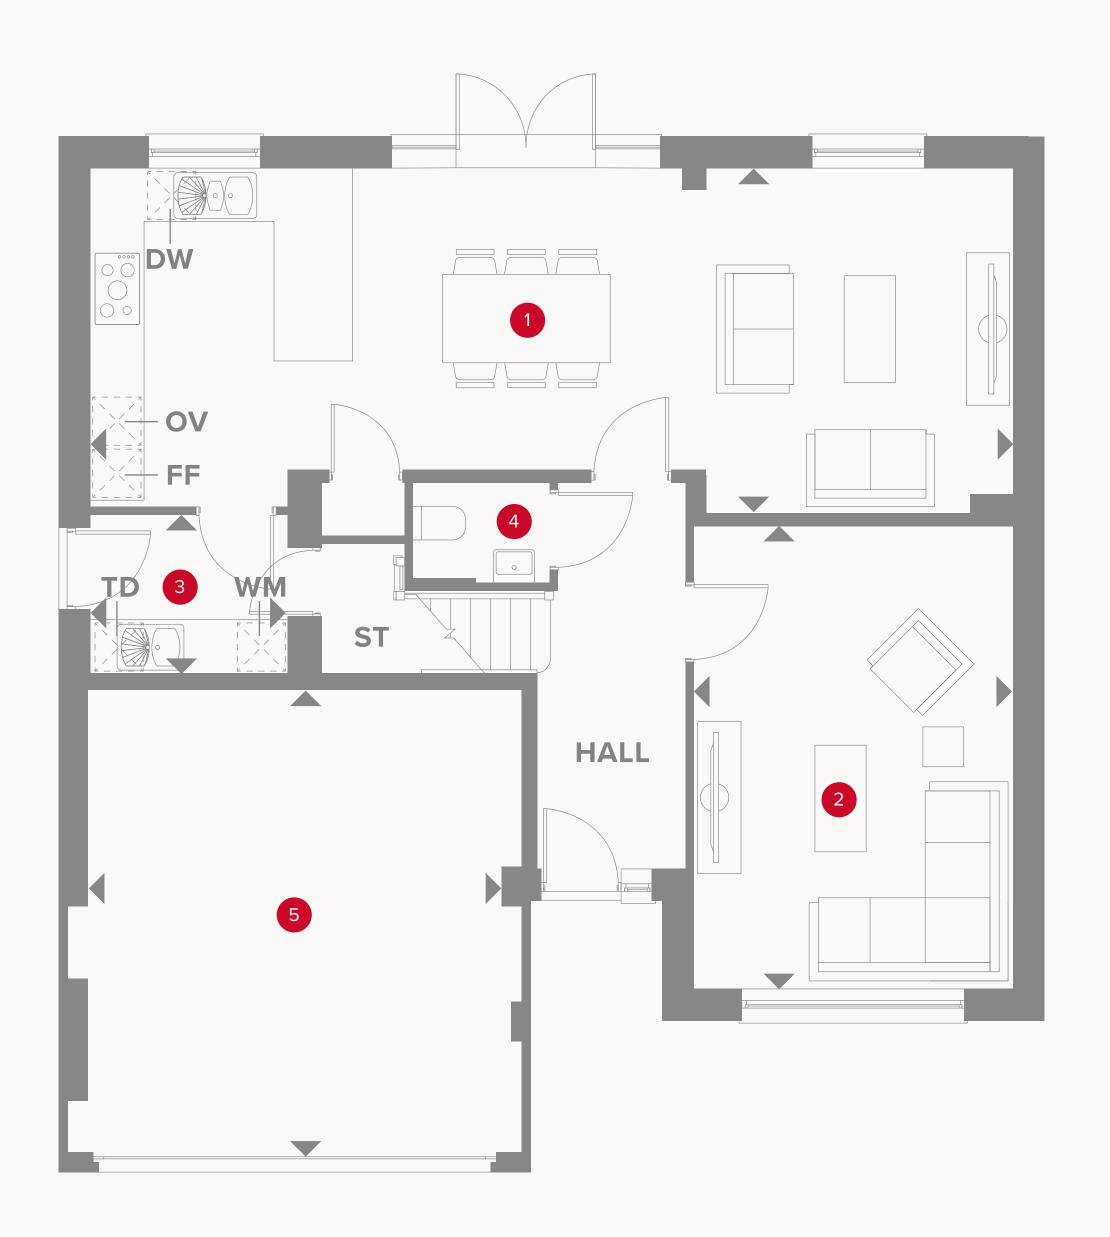

## THE WELWYN GROUND FLOOR

| 1 | Kitchen/Dining/Family | 33'8" × 12'4" | 10.32 x 3.80 m |
|---|-----------------------|---------------|----------------|
|   |                       |               |                |

| 2 Lounge | 17'0" × 11'7" | 5.18 x 3.57 m |
|----------|---------------|---------------|
|----------|---------------|---------------|

| 5 Gai | rage |  | 17'1" | × 16'6" |  | 522 x | 5.07  m |
|-------|------|--|-------|---------|--|-------|---------|

5'0" × 3'7"

1.54 x 1.12 m

### KEY

₩ Hob

**OV** Oven

**FF** Fridge/freezer

4 Cloaks

**TD** Tumble dryer space

◆ Dimensions start

ST Storage cupboard

**WM** Washing machine space

**DW** Dish washer space

### THE WELWYN FIRST FLOOR

| 6 Bedroom 1  | 14'6" × 14'5" | 4.46 x 4.44m |
|--------------|---------------|--------------|
| 7 En-suite 1 | 9'1" x 4'4"   | 2.79 x 1.36m |
| 8 Bedroom 2  | 12'3" × 9'1"  | 3.77 x 2.79m |
| 9 Bedroom 3  | 11'3" × 9'1"  | 3.43 x 2.78m |
| 10 Bedroom 4 | 10'5" x 10'2" | 3.20 x 3.11m |
| 11 Bathroom  | 7'6" × 6'5"   | 2.32 x 1.99m |