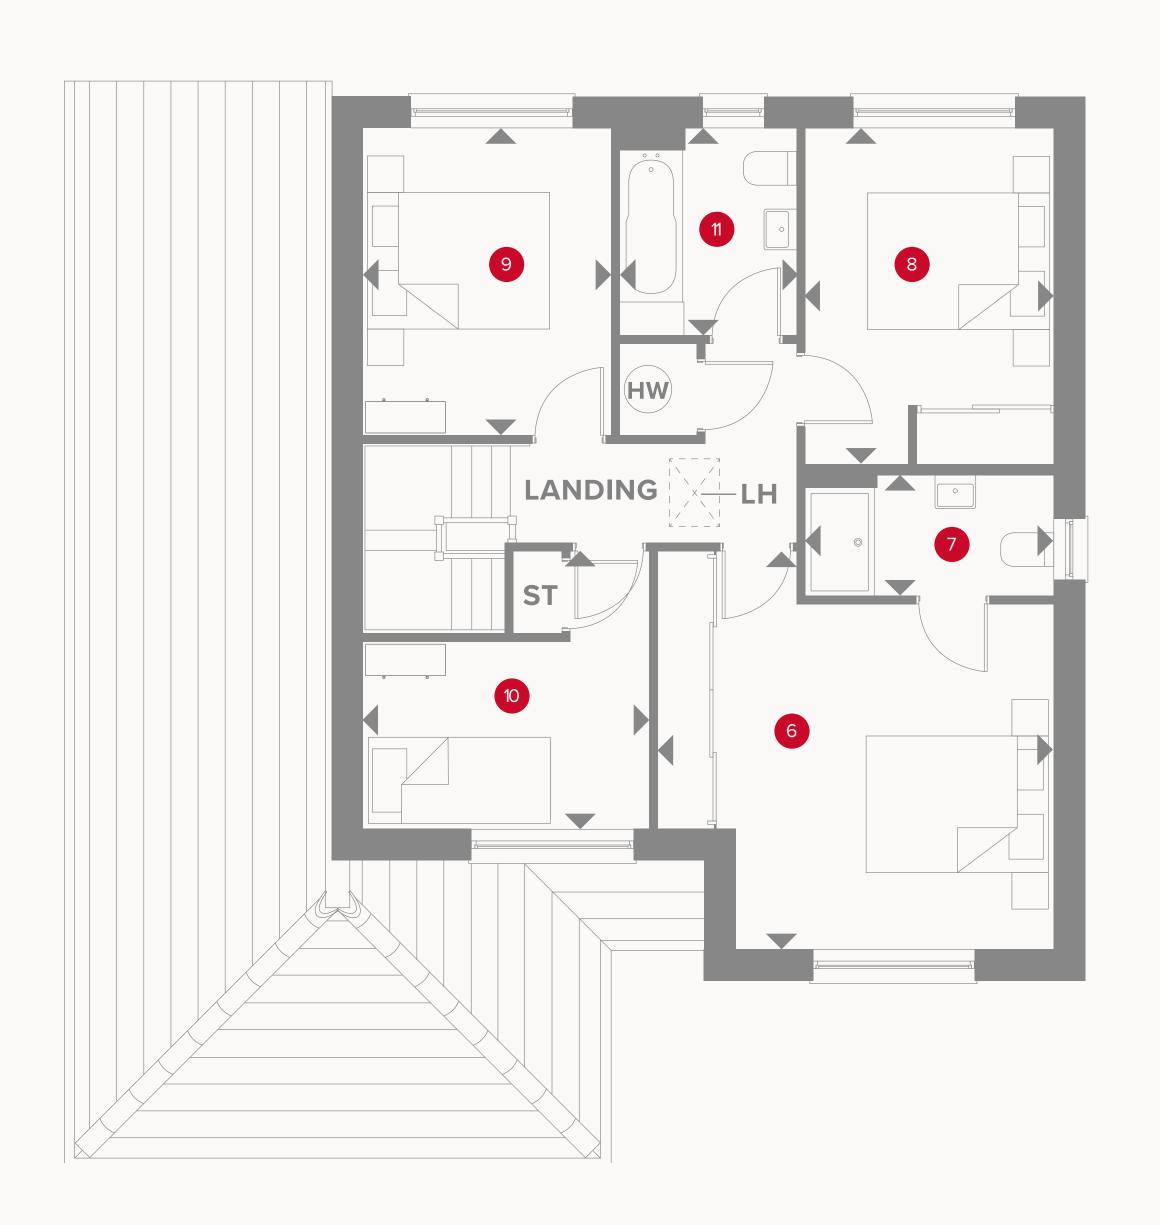

### THE WELWYN FIRST FLOOR

| 6 Bedroom 1  | 14'6" × 14'5" | 4.46 x 4.44m |
|--------------|---------------|--------------|
| 7 En-suite 1 | 9'1" x 4'4"   | 2.79 x 1.36m |
| 8 Bedroom 2  | 12'3" × 9'1"  | 3.77 x 2.79m |
| 9 Bedroom 3  | 11'3" × 9'1"  | 3.43 x 2.78m |
| 10 Bedroom 4 | 10'5" x 10'2" | 3.20 x 3.11m |
| 11 Bathroom  | 7'6" × 6'5"   | 2.32 x 1.99m |