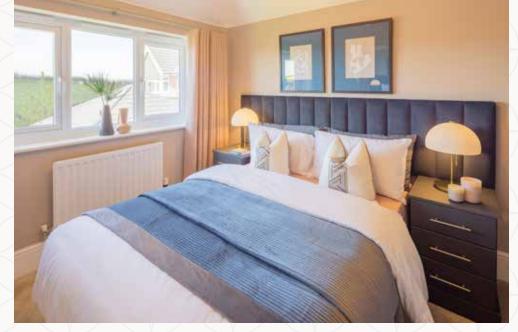

### THE WELWYN FIRST FLOOR

| 6 Bedroom 1  | 14'6" × 14'5" | 4.46 x 4.44m |
|--------------|---------------|--------------|
| 7 En-suite 1 | 9'1" x 4'4"   | 2.79 x 1.36m |
| 8 Bedroom 2  | 12'3" × 9'1"  | 3.77 x 2.79m |
| 9 Bedroom 3  | 11'3" × 9'1"  | 3.43 x 2.78m |
| 10 Bedroom 4 | 10'5" x 10'2" | 3.20 x 3.11m |
| 11 Bathroom  | 7'6" × 6'5"   | 2.32 x 1.99m |