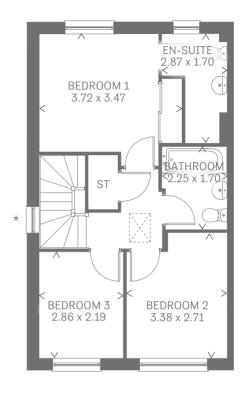

### FIRST FLOOR

| Bedroom 1 | 12'3" x 11'5" | 3.72 x 3.47 m |
|-----------|---------------|---------------|
| En-suite  | 9'5" x 5'7"   | 2.87 x 1.70 m |
| Bedroom 2 | 11'1" x 8'11" | 3.38 x 2.71 m |
| Bedroom 3 | 9'5" x 7'2"   | 2.86 x 2.19 m |
| Bathroom  | 7'5" x 5'7"   | 2.25 x 1.70 m |

KEY © Hob ov Oven ff Fridge/freezer wm Washing machine space dw Dishwasher space td Tumble dryer space Hot water cylinder ST Cupboard

Note: Bedroom dimensions taken into wardrobe recess. All wardrobes are subject to site specification. Please see Sales Consultant for further details.