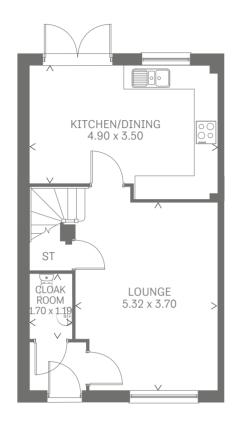

### GROUND FLOOR

| Kitchen/<br>Dining | 16'1" x 11'6" | 4.90 x 3.50 m |
|--------------------|---------------|---------------|
| Lounge             | 17'5" x 12'2" | 5.32 x 3.70 m |
| Cloakroom          | 5'7" x 3'11"  | 1.70 x 1.19 m |

KEY © Hob ov Oven ff Fridge/freezer wm Washing machine space dw Dishwasher space td Tumble dryer space Hot water cylinder ST Cupboard

Note: Bedroom dimensions taken into wardrobe recess. All wardrobes are subject to site specification. Please see Sales Consultant for further details.