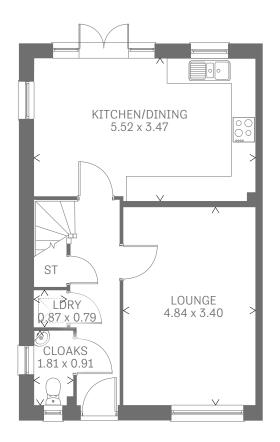

## **G**ROUND **F**LOOR

| Kitchen/<br>Dining | 18'1" x 11'5"  | 5.52 x 3.47 m |
|--------------------|----------------|---------------|
| Lounge             | 15'11" x 11'2" | 4.84 x 3.40 m |
| Cloaks             | 5'9" x 2'9"    | 1.81 x 0.91 m |
| Laundry            | 2'8" x 2'5"    | 0.87 x 0.79 m |

Customers should note this illustration is an example of the Ebbw house type. All dimensions indicated are approximate and furniture layout is for illustrative purposes only. Homes may be 'handed' (mirror image) versions of the illustrations, and may be detached, semi-detached or terraced. Materials used may differ from plot to plot including render and roof tile colours. Detailed plans and specifications are available for inspection for each plot at our Sales Centre during working hours and customers must check their individual specifications prior to making a reservation.

Traditional homes, built the way you remember

KEY 💮 Hob ov Oven ff Fridge/freezer wm Washing machine space dw Dishwasher space td Tumble dryer space () Hot water cylinder ST Cupboard

Note: Bedroom dimensions taken into wardrobe recess. All wardrobes are subject to site specification. Please see Sales Consultant for further details.