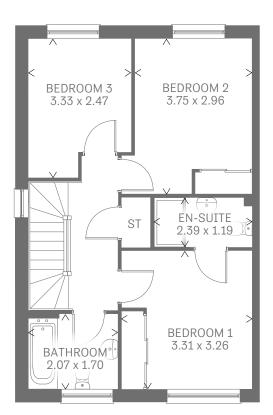

## FIRST FLOOR

| Bedroom 1 | 10'11" x 10'9" | 3.31 x 3.26 m |
|-----------|----------------|---------------|
| En-suite  | 7'10" x 3'11   | 2.39 x 1.19 m |
| Bedroom 2 | 12'4" x 9'9"   | 3.75 x 2.96 m |
| Bedroom 3 | 10'11" x 8'1"  | 3.33 x 2.47 m |
| Bathroom  | 6'9" x 5'7"    | 2.07 x 1.70 m |

Customers should note this illustration is an example of the Ebbw house type. All dimensions indicated are approximate and furniture layout is for illustrative purposes only. Homes may be 'handed' (mirror image) versions of the illustrations, and may be detached, semi-detached or terraced. Materials used may differ from plot to plot including render and roof tile colours. Detailed plans and specifications are available for inspection for each plot at our Sales Centre during working hours and customers must check their individual specifications prior to making a reservation.

Traditional homes, built the way you remember

KEY 💮 Hob ov Oven ff Fridge/freezer wm Washing machine space dw Dishwasher space td Tumble dryer space () Hot water cylinder ST Cupboard

Note: Bedroom dimensions taken into wardrobe recess. All wardrobes are subject to site specification. Please see Sales Consultant for further details.