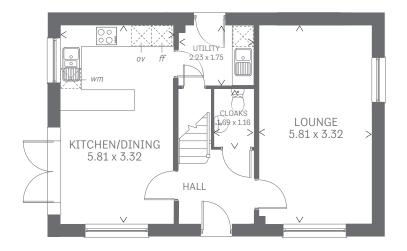

### GROUND FLOOR

| Kitchen/<br>Dining | 19'1" x 10'9" | 5.81 x 3.32 m |
|--------------------|---------------|---------------|
| Lounge             | 19'1" x 10'9" | 5.81 x 3.32 m |
| Utility            | 7'3" x 5'7"   | 2.23 x 1.75 m |
| Cloaks             | 5'5" x 3'8"   | 1.69 x 1.16 m |

KEY  $\fbox{60}$ Hob ov Oven ff Fridge/freezer wm Washing machine space dw Dishwasher space td Tumble dryer space  $\fbox{60}$ Hot water cylinder ST Cupboard

Note: Bedroom dimensions taken into wardrobe recess. All wardrobes are subject to site specification. Please see Sales Consultant for further details.