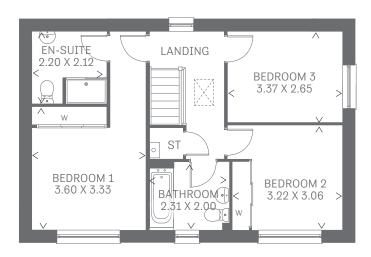

### FIRST FLOOR

| Bedroom 1 | 10'9" x 9'8"  | 3.60 x 3.33 m |
|-----------|---------------|---------------|
| En-suite  | 11'4" x 4'0"  | 3.49 x 1.22 m |
| Bedroom 2 | 10'6" x 10'0" | 3.22 x 3.06 m |
| Bedroom 3 | 11'1" x 8'7"  | 3.37 x 2.65 m |
| Bathroom  | 7'6" x 6'6"   | 2.31 x 2.00 m |

KEY  $\fbox{60}$ Hob ov Oven ff Fridge/freezer wm Washing machine space dw Dishwasher space td Tumble dryer space  $\fbox{60}$ Hot water cylinder ST Cupboard

Note: Bedroom dimensions taken into wardrobe recess. All wardrobes are subject to site specification. Please see Sales Consultant for further details.