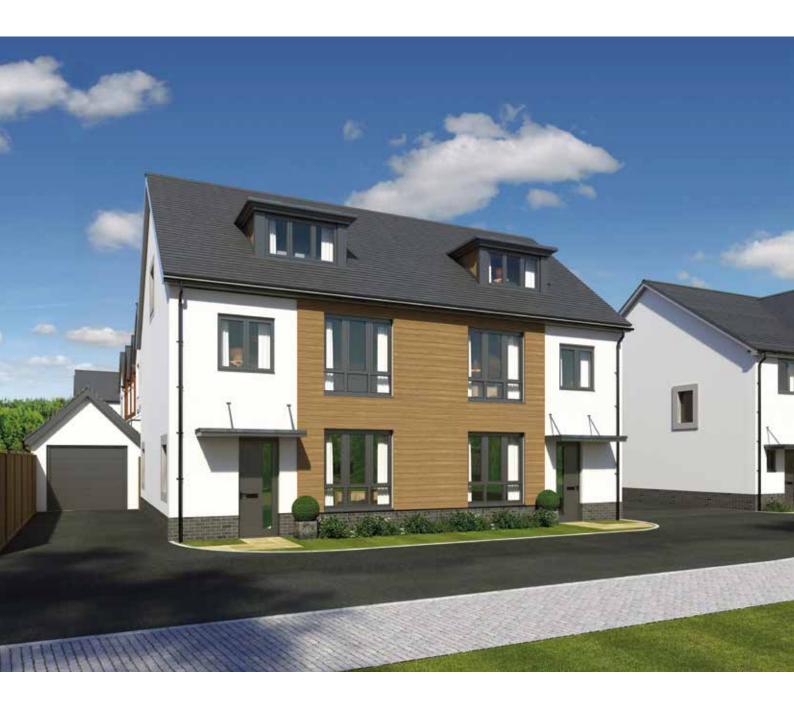

## FOUR BEDROOM SEMI DETACHED HOME

## Four Bedroom Home

A semi-detached four bedroom home, the Rhymney boasts a bright and open kitchen/dining area, ample storage space and the added benefit of an en-suite to the master bedroom.

Customers should note this illustration is an example of the Rhymney house type. All dimensions indicated are approximate and furniture layout is for illustrative purposes only. Homes may be 'handed' (mirror image) versions of the illustrations, and may be detached, semi-detached or terraced. Materials used may differ from plot to plot including render and roof tile colours. Detailed plans and specifications are available for inspection for each plot at our Sales Centre during working hours and customers must check their individual specifications prior to making a reservation. KEY 💮 Hob ov Oven ff Fridge/freezer wm Washing machine space dw Dishwasher space td Tumble dryer space in Hot water cylinder ST Cupboard