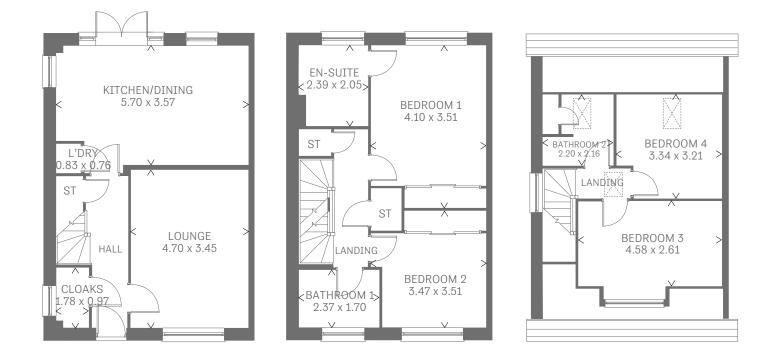

### **Ground Floor**

| Kitchen/<br>Dining | 18'8" x 11'9" | 5.70 x 3.57 m |
|--------------------|---------------|---------------|
| Lounge             | 15'5" x 11'3" | 4.70 x 3.45 m |
| Cloaks             | 5'10" x 3'2"  | 1.78 x 0.97 m |
| Laundry            | 2'8" x 2'6"   | 0.83 x 0.76 m |

#### First Floor

| Bedroom 1  | 13'5" x 11'6" | 4.10 x 3.51 m |
|------------|---------------|---------------|
| En-suite   | 7'10" x 6'9"  | 2.39 x 2.05 m |
| Bedroom 2  | 11'3" x 11'6" | 3.47 x 3.51 m |
| Bathroom 1 | 7'10" x 5'7"  | 2.37 x 1.70 m |

#### Second Floor

| Bedroom 3  | 15'0" x 8'6"   | 4.58 x 2.61 m |
|------------|----------------|---------------|
| Bedroom 4  | 10'11" x 10'6" | 3.34 x 3.21 m |
| Bathroom 2 | 7'2" x 7'1"    | 2.20 x 2.16 m |

Customers should note this illustration is an example of the Rhymney house type. All dimensions indicated are approximate and furniture layout is for illustrative purposes only. Homes may be 'handed' (mirror image) versions of the illustrations, and may be detached, semi-detached or terraced. Materials used may differ from plot to plot including render and roof tile colours. Detailed plans and specifications are available for inspection for each plot at our Sales Centre during working hours and customers must check their individual specifications prior to making a reservation. KEY 💮 Hob ov Oven ff Fridge/freezer wm Washing machine space dw Dishwasher space td Tumble dryer space in Hot water cylinder ST Cupboard

Note: Bedroom dimensions taken into wardrobe recess. All wardrobes are subject to site specification. Please see Sales Consultant for further details.