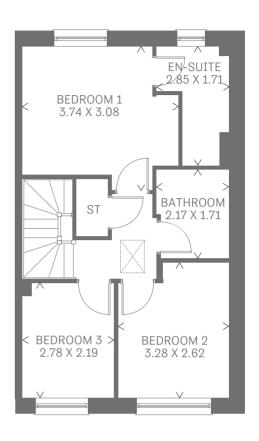

## FIRST FLOOR

| Bedroom 1 | 12'3" x 10'1" | 3.74 x 3.08 m |
|-----------|---------------|---------------|
| En-suite  | 9'4" x 5'7"   | 2.85 x 1.71 m |
| Bedroom 2 | 10'9" x 8'7"  | 3.28 x 2.62 m |
| Bedroom 3 | 9'1" x 7'2"   | 2.78 x 2.19 m |
| Bathroom  | 7'1" x 5'7"   | 2.17 x 1.71 m |

Customers should note this illustration is an example of the Teifi 3 house type. All dimensions indicated are approximate and furniture layout is for illustrative purposes only. Homes may be 'handed' (mirror image) versions of the illustrations, and may be detached, semi-detached or terraced. Materials used may differ from plot to plot including render and roof tile colours. Detailed plans and specifications are available for inspection for each plot at our Sales Centre during working hours and customers must check their individual specifications prior to making a reservation.

Note: Bedroom dimensions taken into wardrobe recess. All wardrobes are subject to site specification. Please see Sales Consultant for further details.