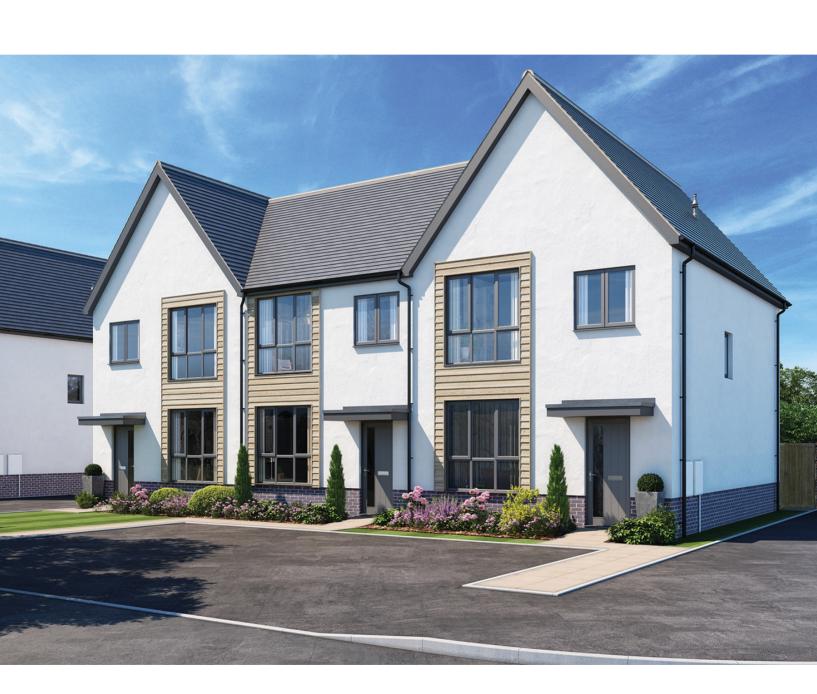

## Teifi 3

THREE BEDROOM MID TERRACE HOME

## Three Bedroom Home

The Teifi 3 may look contemporary from the outside however inside it boasts traditional living with a large lounge, three double bedrooms and an en-suite to the master.

Customers should note this illustration is an example of the Teifi 3 house type. All dimensions indicated are approximate and furniture layout is for illustrative purposes only. Homes may be 'handed' (mirror image) versions of the illustrations, and may be detached, semi-detached or terraced. Materials used may differ from plot to plot including render and roof tile colours. Detailed plans and specifications are available for inspection for each plot at our Sales Centre during working hours and customers must check their individual specifications prior to making a reservation.