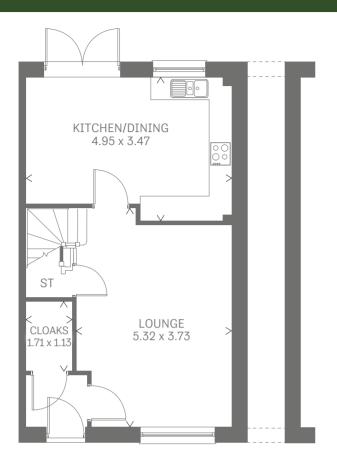

## GROUND FLOOR

| Kitchen/<br>Dining | 16'3" x 11'5" | 4.95 x 3.47 m |
|--------------------|---------------|---------------|
| Lounge             | 17'5" x 12'3" | 5.32 x 3.73 m |
| Cloaks             | 5'7" x 3'8"   | 1.71 x 1.13 m |

Customers should note this illustration is an example of the Teifi 3 house type. All dimensions indicated are approximate and furniture layout is for illustrative purposes only. Homes may be 'handed' (mirror image) versions of the illustrations, and may be detached, semi-detached or terraced. Materials used may differ from plot to plot including render and roof tile colours. Detailed plans and specifications are available for inspection for each plot at our Sales Centre during working hours and customers must check their individual specifications prior to making a reservation.

Dishwasher space td Tumble dryer space Whot water cylinder ST Cupboard

Note: Bedroom dimensions taken into wardrobe recess. All wardrobes are subject to site specification. Please see Sales

KEY  $\stackrel{\bigcirc \circ}{\circ}$  Hob ov Oven ff Fridge/freezer wm Washing machine space dw