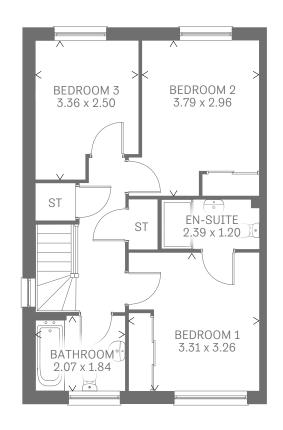

## FIRST FLOOR

| Bedroom 1 | 10'10" x 10'8" | 3.31 x 3.26 m |
|-----------|----------------|---------------|
| En-suite  | 7'10" x 3'11"  | 2.39 x 1.20 m |
| Bedroom 2 | 12'5" x 9'9"   | 3.79 x 2.96 m |
| Bedroom 3 | 11'0" x 8'2"   | 3.36 x 2.50 m |
| Bathroom  | 6'9" x 6'0"    | 2.07 x 1.84 m |

KEY OHO ov Oven ff Fridge/freezer wm Washing machine space dw Dishwasher space td Tumble dryer space Hot water cylinder ST Cuphoard

Note: Bedroom dimensions taken into wardrobe recess, All wardrobes are subject to site specification. Please see Sales Consultant for further details.