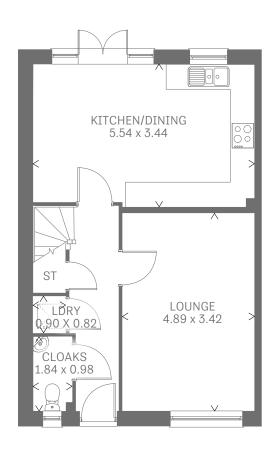

## GROUND FLOOR

| Lounge             | 16'1" x 11'3" | 4.89 x 3.42 m |
|--------------------|---------------|---------------|
| Kitchen/<br>Dining | 18'2" x 11'3" | 5.54 x 3.44 m |
| Cloaks             | 6'0" x 3'3"   | 1.84 x 0.98 m |
| Laundry            | 2'11' x 2'8"  | 0.90 x 0.82 m |

KEY OHO ov Oven ff Fridge/freezer wm Washing machine space dw Dishwasher space td Tumble dryer space Hot water cylinder ST Cuphoard

Note: Bedroom dimensions taken into wardrobe recess, All wardrobes are subject to site specification. Please see Sales Consultant for further details.