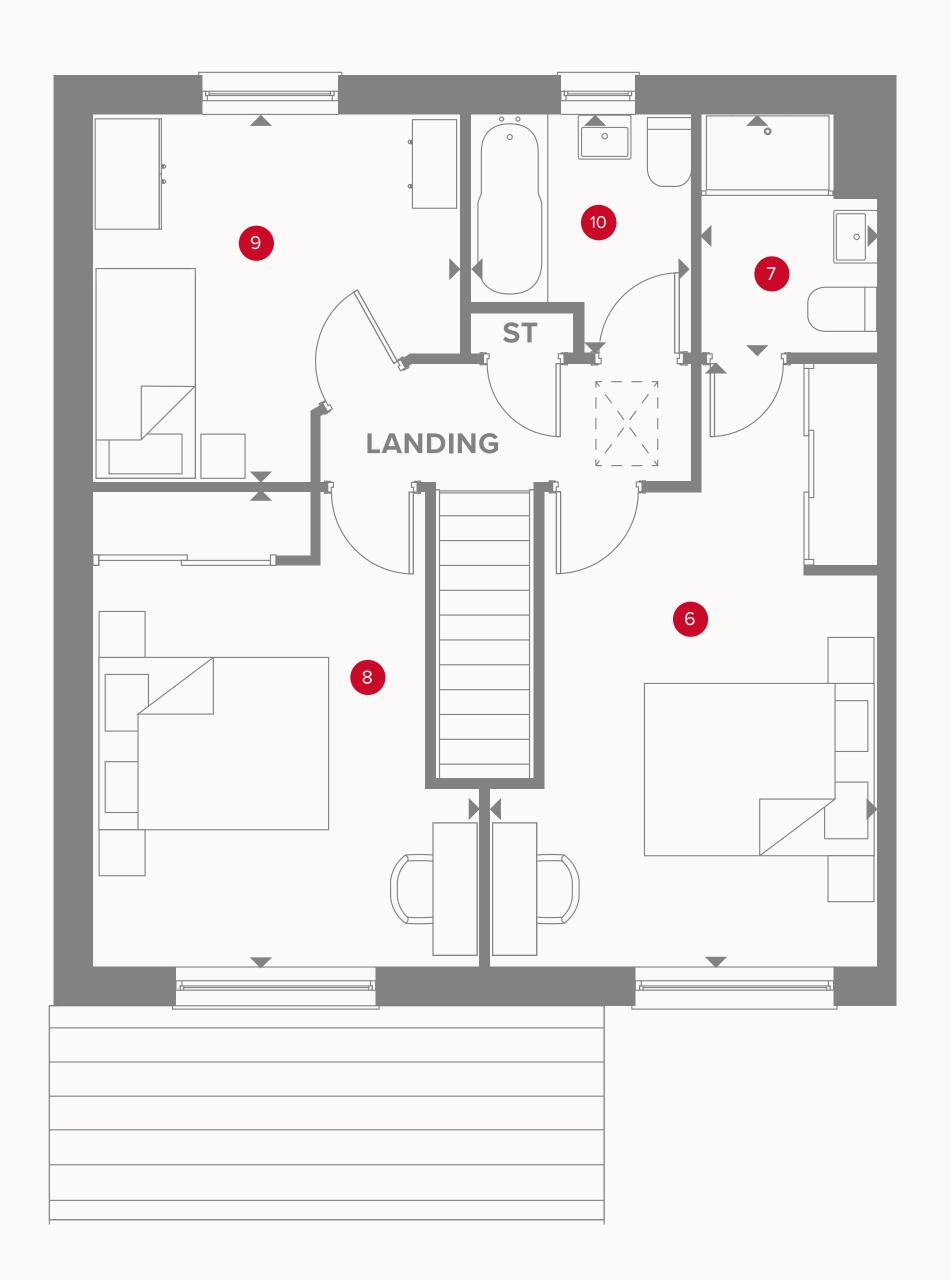

### THE BIRCH FIRST FLOOR

| 6 Bedroom 1 | 14'2" x 11'5" |  |  | 4,31 | $\times 3.49$ | m |
|-------------|---------------|--|--|------|---------------|---|
|-------------|---------------|--|--|------|---------------|---|

| 7 | En-suite | 7'0" x 5'3" | 2.14 | $\times 1$ | .60 | m |
|---|----------|-------------|------|------------|-----|---|

| 10 Bathroom 6'7" x 5'7" 2.00 x 1.71 | 6'7" x 5'7" 2.0 | $2.00 \times 1.71  \text{m}$ |
|-------------------------------------|-----------------|------------------------------|
|-------------------------------------|-----------------|------------------------------|