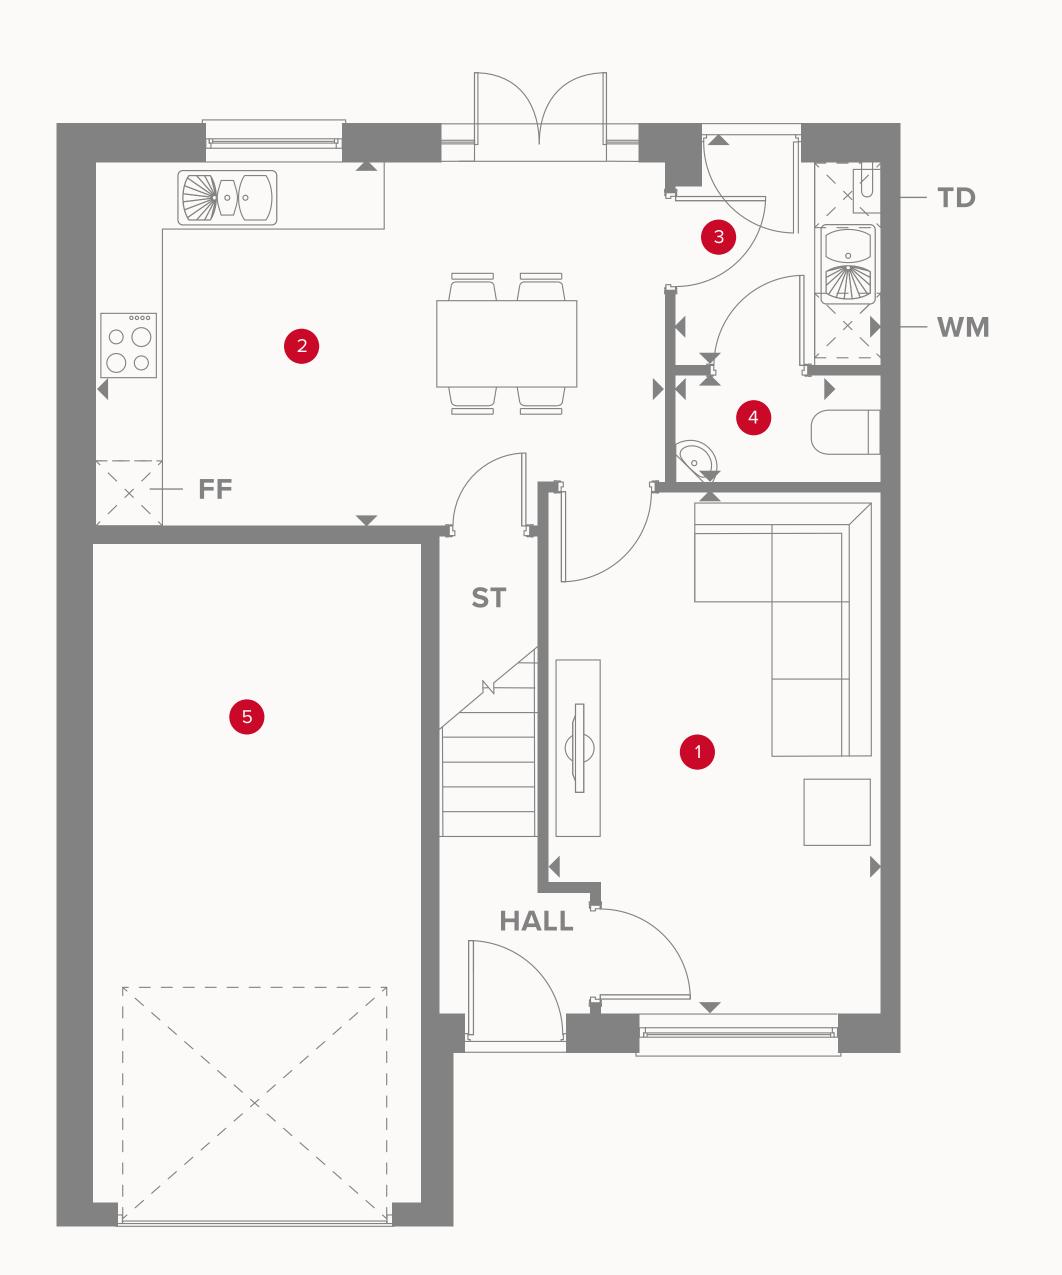

# THE BIRCH GROUND FLOOR

1 Lounge 15'7" x 9'11" 4.74 x 3.02 m

2 Kitchen/dining 17'0" x 10'10" 5.17 x 3.30 m

3 Utility 6'2" x 6'1" 1.87 x 1.85 m

4 Cloaks 6'2" x 3'2" 1.89 x 0.97 m

5 Garage 19'6" x 9'7" 5.95 x 2.92 m

#### **KEY**

<sup>∞</sup> Hob

**OV** Oven

**FF** Fridge/freezer

**TD** Tumble dryer space

◆ Dimensions start

**ST** Storage cupboard

**WM** Washing machine space

### THE BIRCH FIRST FLOOR

| 6 Bedroom 1 | 14'2" x 11'5" |  |  | 4,31 | $\times 3.49$ | m |
|-------------|---------------|--|--|------|---------------|---|
|-------------|---------------|--|--|------|---------------|---|

| 7 | En-suite | 7'0" x 5'3" | 2.14 | $\times 1$ | .60 | m |
|---|----------|-------------|------|------------|-----|---|

| 10 Bathroom 6'7" x 5'7" 2.00 x 1.71 | 6'7" x 5'7" 2.0 | $2.00 \times 1.71  \text{m}$ |
|-------------------------------------|-----------------|------------------------------|
|-------------------------------------|-----------------|------------------------------|

#### **KEY**

Dimensions start

**ST** Storage cupboard

Customers should note this illustration is an example of the Birch house type. All dimensions indicated are approximate and the furniture layout is for illustrative purposes only. Homes may be 'handed' (mirror image) versions of the illustrations, and may be detached, semi-detached or terraced. Materials used may differ from plot to plot including render and roof tile colours. Detailed plans and specifications are available for inspection for each plot at our Sales Centre during working hours and customers must check their individual specifications prior to making a reservation. All wardrobes are subject to site specification. Please see Sales Consultant for further details.