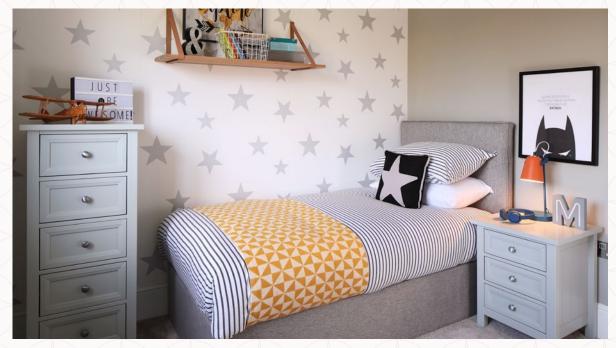

### THE BIRCH FIRST FLOOR

| 6 Bedroom 1 | 14'2" x 11'5" |  |  | 4,31 | $\times 3.49$ | m |
|-------------|---------------|--|--|------|---------------|---|
|-------------|---------------|--|--|------|---------------|---|