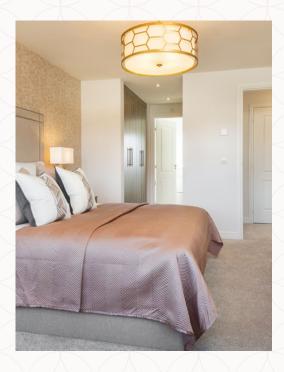

### THE BIRCH FIRST FLOOR

| 6 Bedroom 1 | 14'2" x 11'5" |  |  | 4,31 | $\times 3.49$ | m |
|-------------|---------------|--|--|------|---------------|---|
|-------------|---------------|--|--|------|---------------|---|