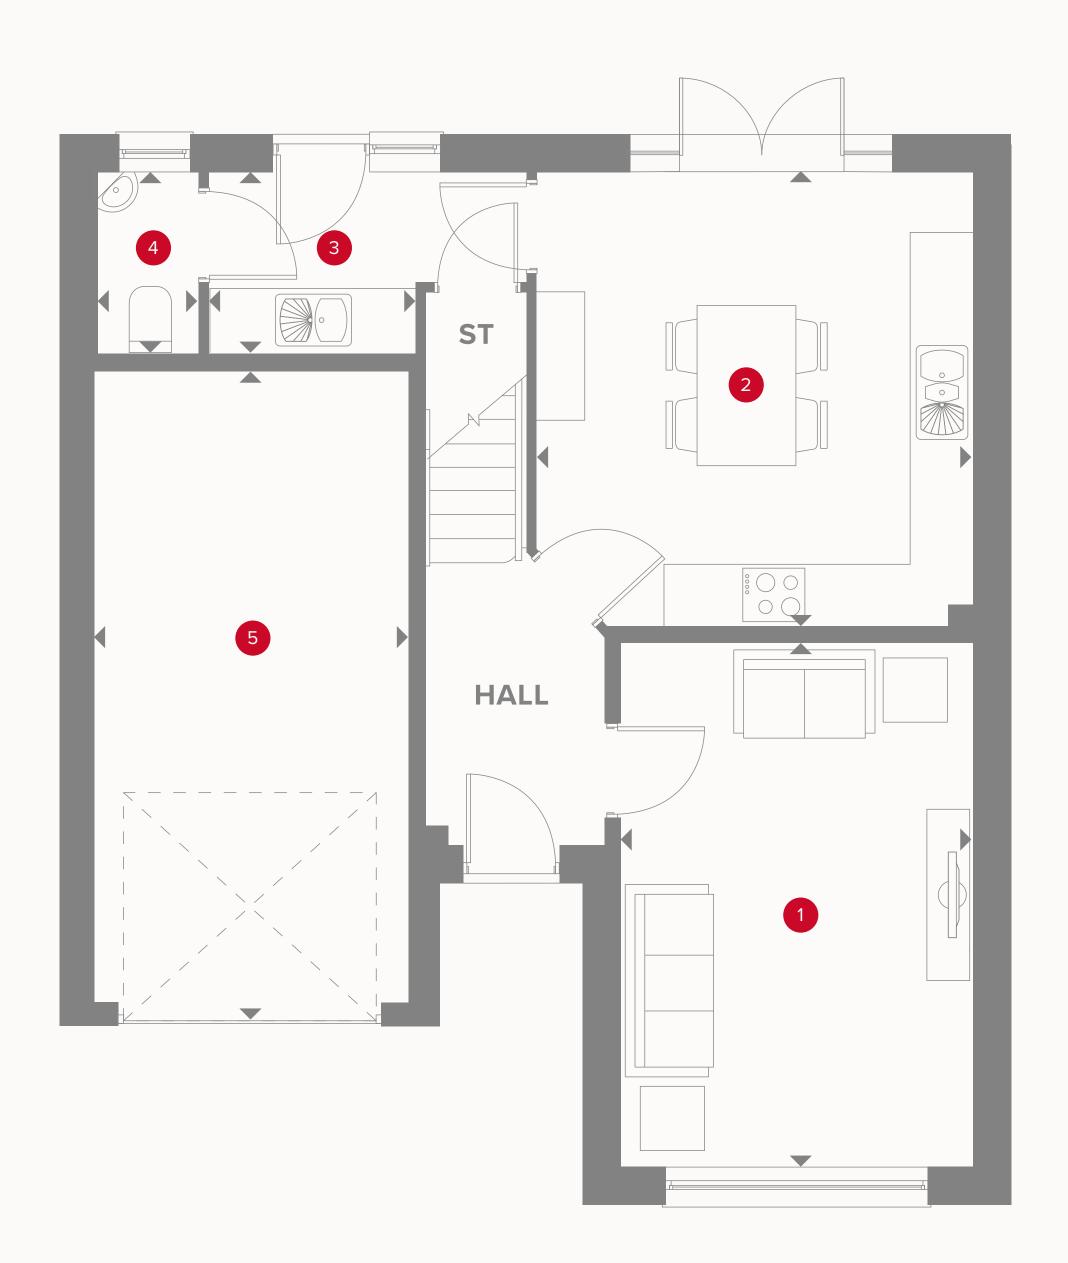

# THE HOLLY GROUND FLOOR

| 1 Lounge | 16'4" × 10'11" |  | 4.97 x 3.34 m |
|----------|----------------|--|---------------|
|----------|----------------|--|---------------|

| 2 | Kitchen/dining | 14'1" x 13'7" | 4.30 x 4.15 m |
|---|----------------|---------------|---------------|

| 3 | Utility | 6'6" x 5'8" | 1.97 x 1.72 m |
|---|---------|-------------|---------------|
|   | Genrey  |             | 1.97/1.72/11  |

| 4 | Cloaks |  | 5'8" × 3'3" | 1.72 x 0.98 m | 1 |
|---|--------|--|-------------|---------------|---|
|   |        |  |             |               |   |

5 Garage 19'7" x 9'9" 5.98 x 2.97 m

## THE HOLLY FIRST FLOOR

| 6 | Bedroom 1 | 12'8" x 10'11" | + | 3.87 | X: | 3.34 | m |
|---|-----------|----------------|---|------|----|------|---|
|   |           |                |   |      |    |      |   |

| 7 | En-suite | 6'4" x 5'3" | 1.93 | x 1.59 m |
|---|----------|-------------|------|----------|

11 Bathroom 6'6" x 7'3" 1.98 x 2.20 m