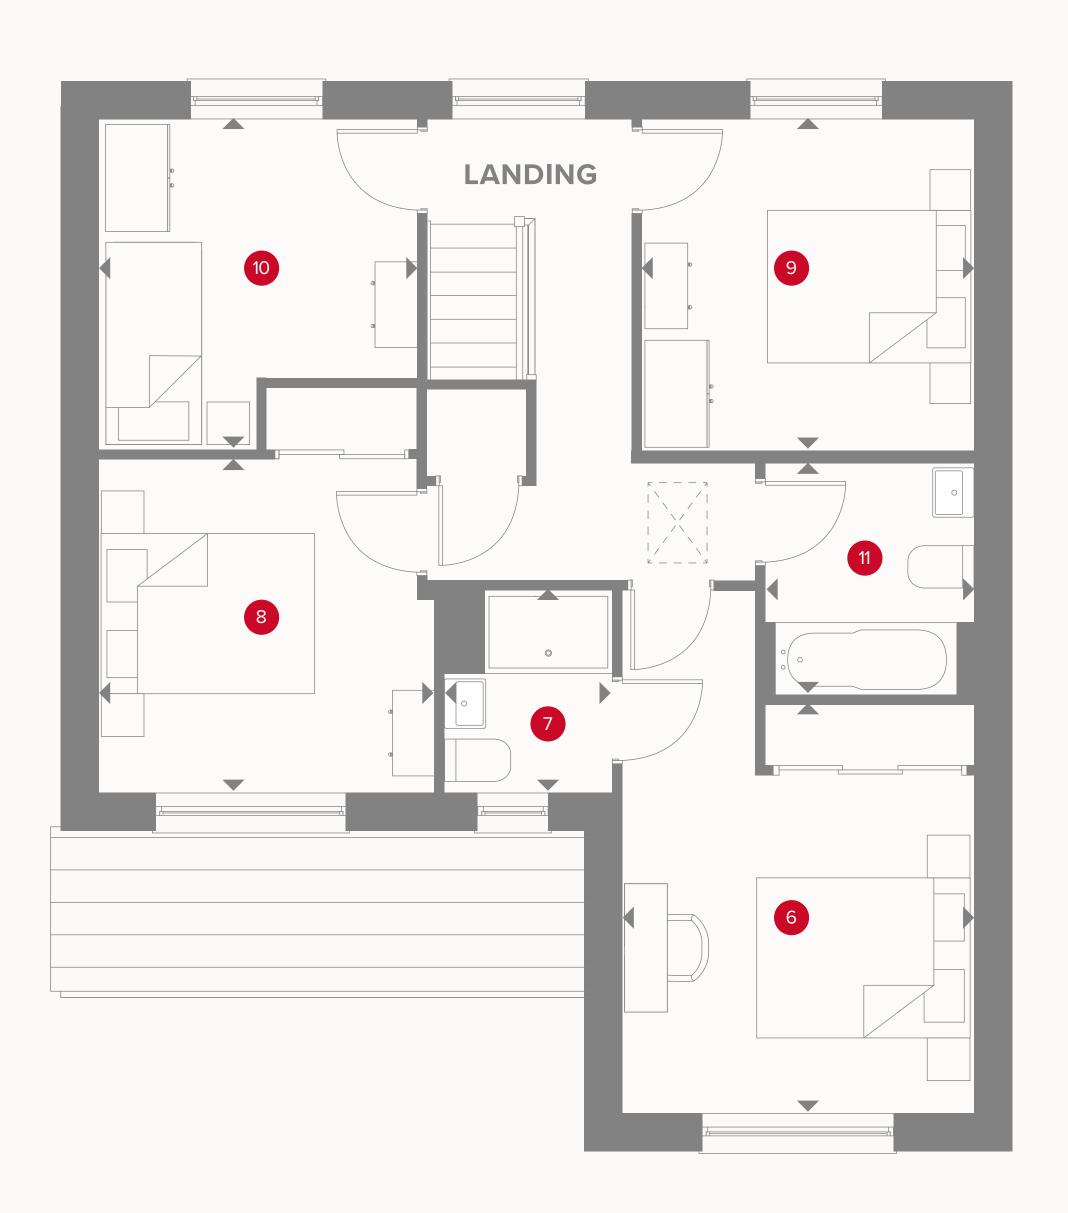

## THE HOLLY FIRST FLOOR

| 6 | Bedroom 1 | 12'8" x 10'11" | + | 3.87 | X: | 3.34 | m |
|---|-----------|----------------|---|------|----|------|---|
|   |           |                |   |      |    |      |   |