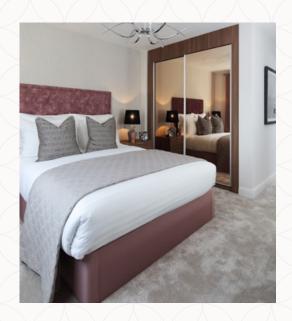

| 7 | En-suite | 6'4" x 5'3" | 1.93 | x 1.59 m |
|---|----------|-------------|------|----------|

11 Bathroom 6'6" x 7'3" 1.98 x 2.20 m