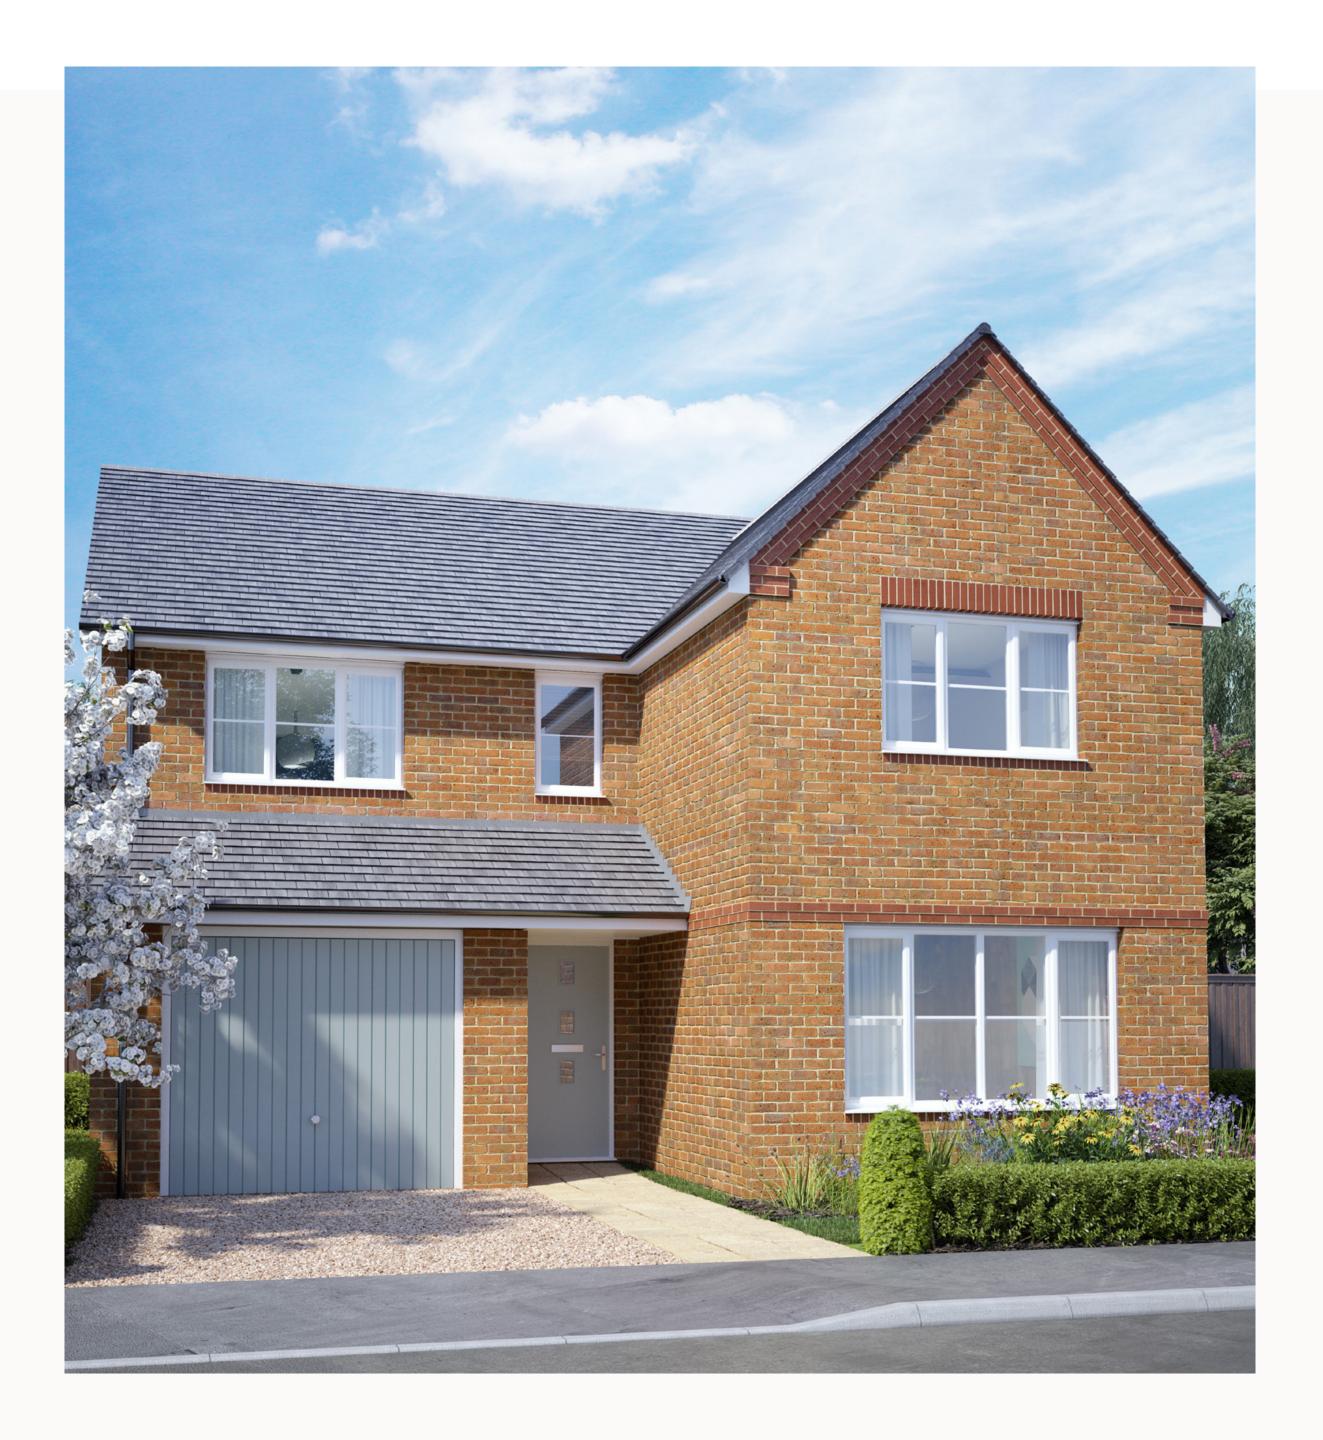

### THEHOLLY

FOUR BEDROOM HOME





# THE HOLLY GROUND FLOOR

| 1 Lounge | 16'4" × 10'11" |  | 4.97 x 3.34 m |
|----------|----------------|--|---------------|
|----------|----------------|--|---------------|

| 2 | Kitchen/dining | 14'1" x 13'7" | 4.30 x 4.15 m |
|---|----------------|---------------|---------------|

| 3 | Utility | 6'6" x 5'8" | 1.97 x 1.72 m |
|---|---------|-------------|---------------|
|   | Genrey  |             | 1.97/1.72/11  |

| 4 | Cloaks |  | 5'8" × 3'3" | 1.72 x 0.98 m | 1 |
|---|--------|--|-------------|---------------|---|
|   |        |  |             |               |   |

5 Garage 19'7" x 9'9" 5.98 x 2.97 m





#### **KEY**

<sup>∞</sup> Hob

**OV** Oven

FF Fridge/freezer

**TD** Tumble dryer space

◆ Dimensions start

**ST** Storage cupboard

*