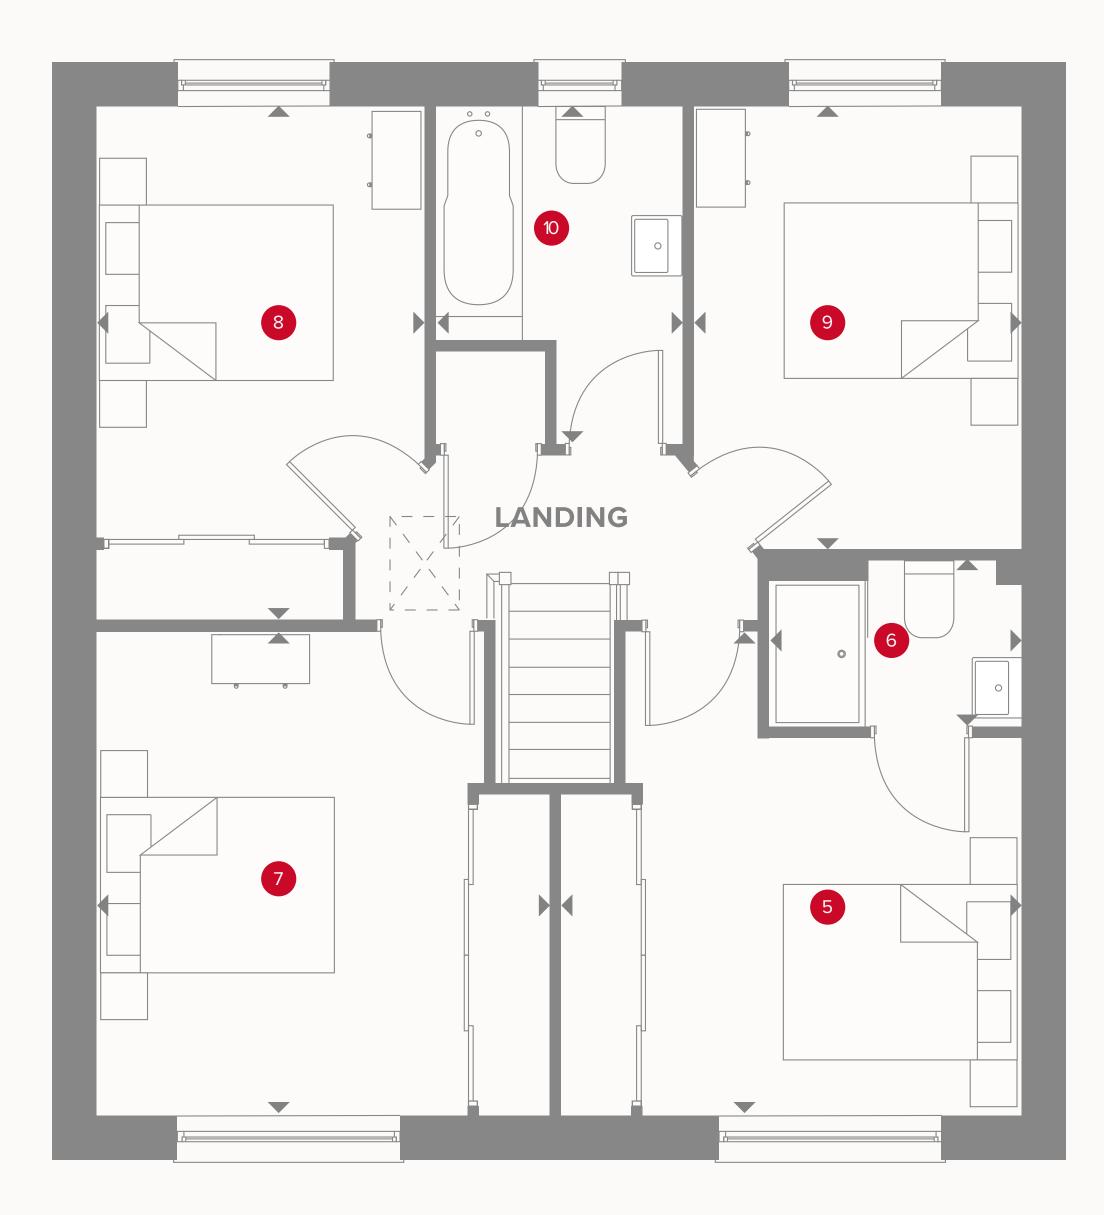

### THE REDWOOD **FIRST FLOOR**

| 5 Bedroom 1 | 12'11" x 12'5" | 3.93 x 3.74 m |
|-------------|----------------|---------------|
| 6 En-suite  | 6'9" x 4'5"    | 2.06 x 1.35 m |
| 7 Bedroom 2 | 12'11" × 12'0" | 3.93 x 3.67 m |
| 8 Bedroom 3 | 11'5" x 8'9"   | 3.49 x 2.66 m |
| 9 Bedroom 4 | 11'9" × 8'9"   | 3.59 x 2.66 m |
| 10 Bathroom | 9'0" × 6'7"    | 2.74 x 2.00 m |

#### KEY

 Dimensions start **ST** Storage cupboard

Customers should note this illustration is an example of the Redwood house type. All dimensions indicated are approximate and the furniture layout is for illustrative purposes only. Homes may be 'handed' (mirror image) versions of the illustrations, and may be detached, semi-detached or terraced. Materials used may differ from plot to plot including render and roof tile colours. Detailed plans and specifications are available for inspection for each plot at our Sales Centre during working hours and customers must check their individual specifications prior to making a reservation. All wardrobes are subject to site specification. Please see Sales Consultant for further details.