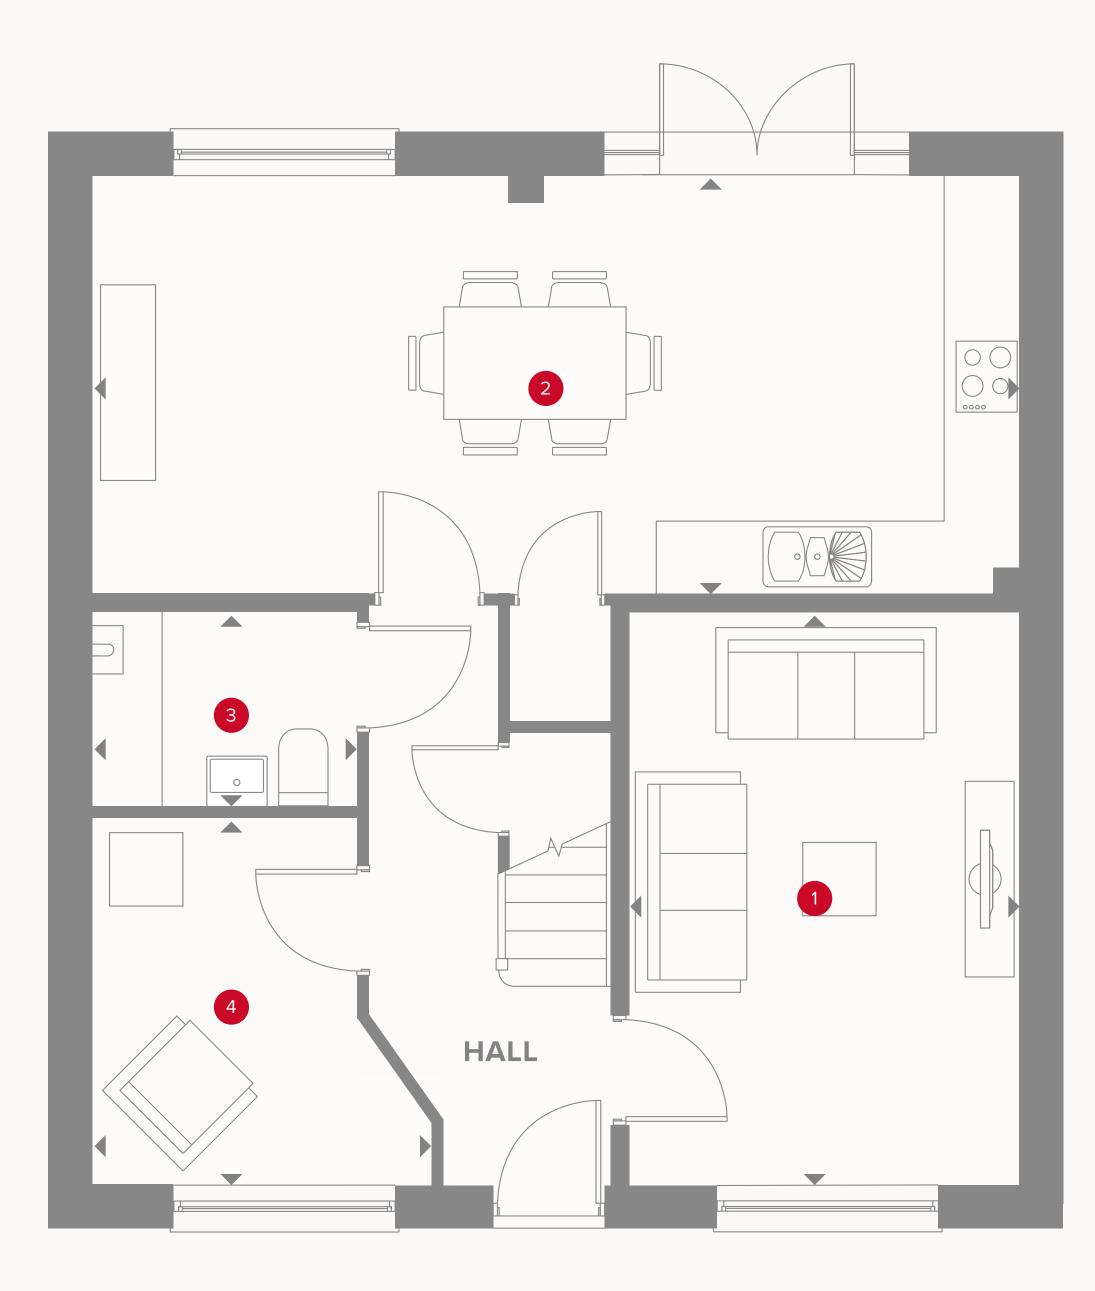

### THE REDWOOD GROUND FLOOR

15'3" x 10'4" 24'7" x 11'1" 7'1" x 5'2" 9'9" x 9'3"

4.64 x 3.15 m 7.50 x 3.39 m 2.15 x 1.57 m 2.98 x 2.75 m

#### KEY

| Boo Hob |  |
|---------|--|
|---------|--|

- **OV** Oven
- FF Fridge/freezer
- **TD** Tumble dryer space

Dimensions start
Storage cupboard
WM Washing machine space