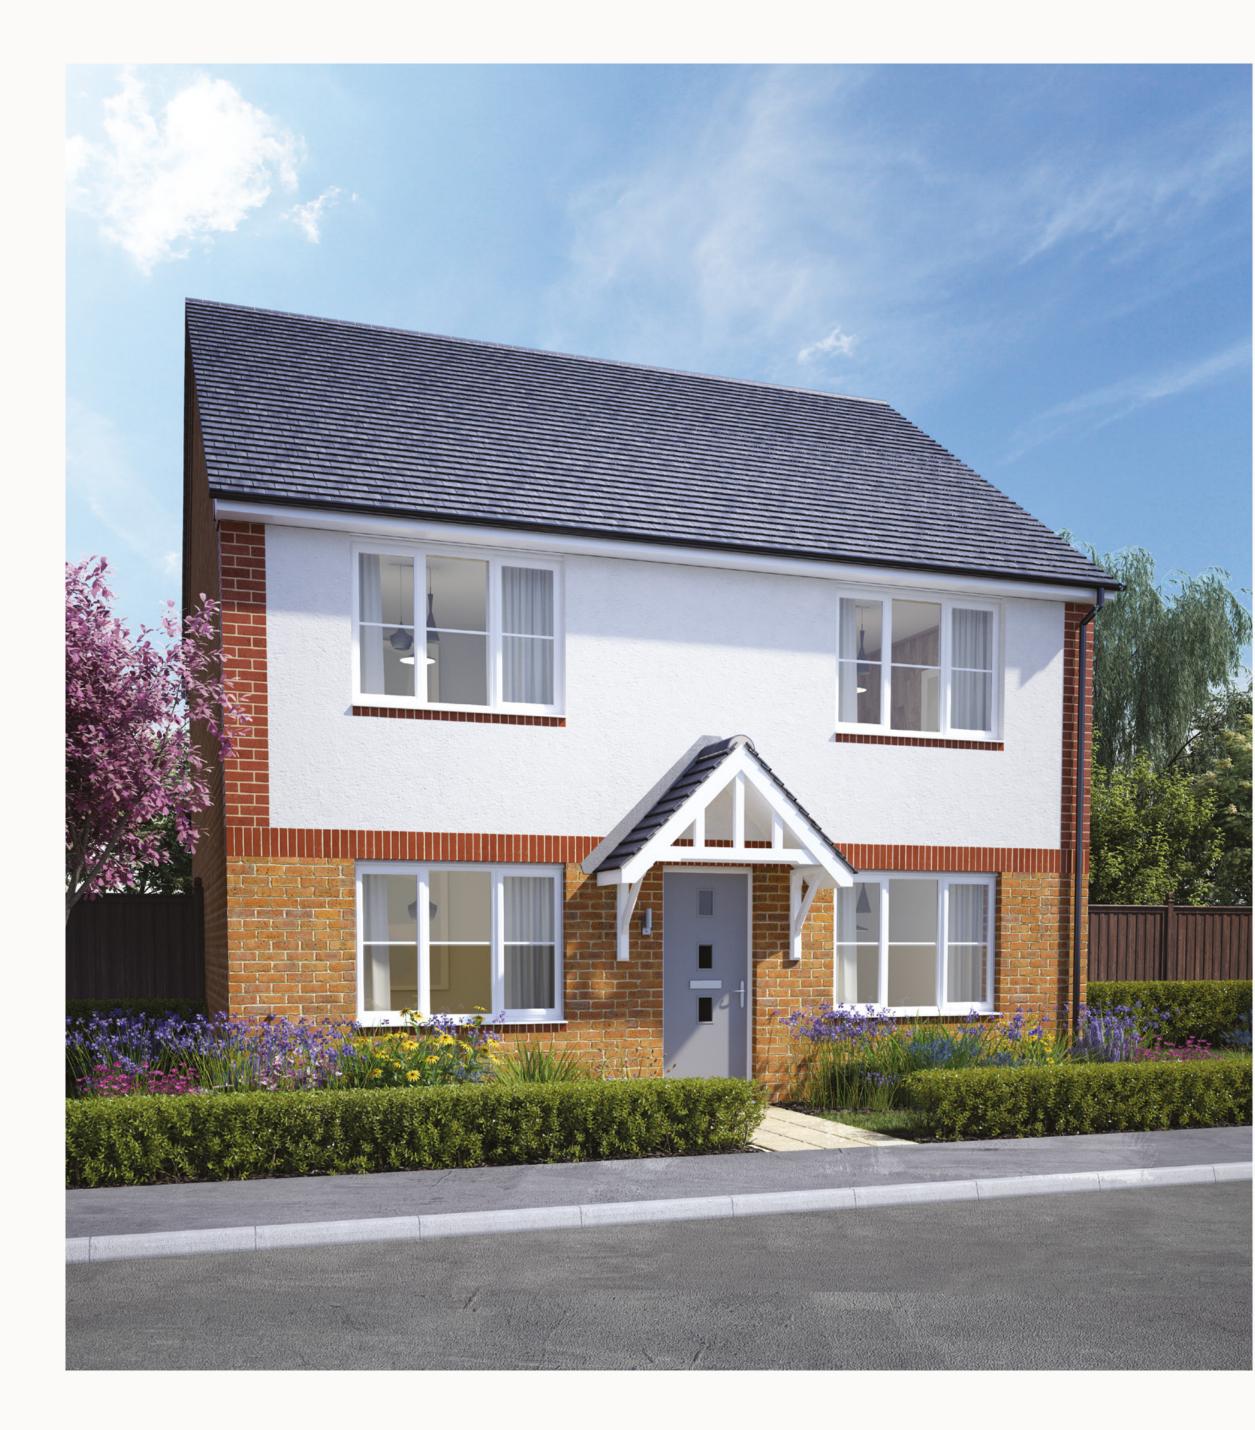

# THE REDWOOD FOUR BEDROOM HOME









# THE REDWOOD FOUR BEDROOM HOME







### THE REDWOOD GROUND FLOOR



15'3" x 10'4" 24'7" x 11'1" 7'1" x 5'2" 9'9" x 9'3"

4.64 x 3.15 m 7.50 x 3.39 m 2.15 x 1.57 m 2.98 x 2.75 m



#### KEY

| Boo Hob |  |
|---------|--|
|---------|--|

- **OV** Oven
- FF Fridge/freezer
- **TD** Tumble dryer space

Dimensions start
Storage cupboard
WM Washing machine space





### THE REDWOOD **FIRST FLOOR**

| 5 Bedroom 1 | 12'11" x 12'5" | 3.93 x 3.74 m |
|-------------|----------------|---------------|
| 6 En-suite  | 6'9" x 4'5"    | 2.06 x 1.35 m |
| 7 Bedroom 2 | 12'11" × 12'0" | 3.93 x 3.67 m |
| 8 Bedroom 3 | 11'5" x 8'9"   | 3.49 x 2.66 m |
| 9 Bedroom 4 | 11'9" × 8'9"   | 3.59 x 2.66 m |
| 10 Bathroom | 9'0" × 6'7"    | 2.74 x 2.00 m |



#### KEY

 Dimensions start **ST** Storage cupboard