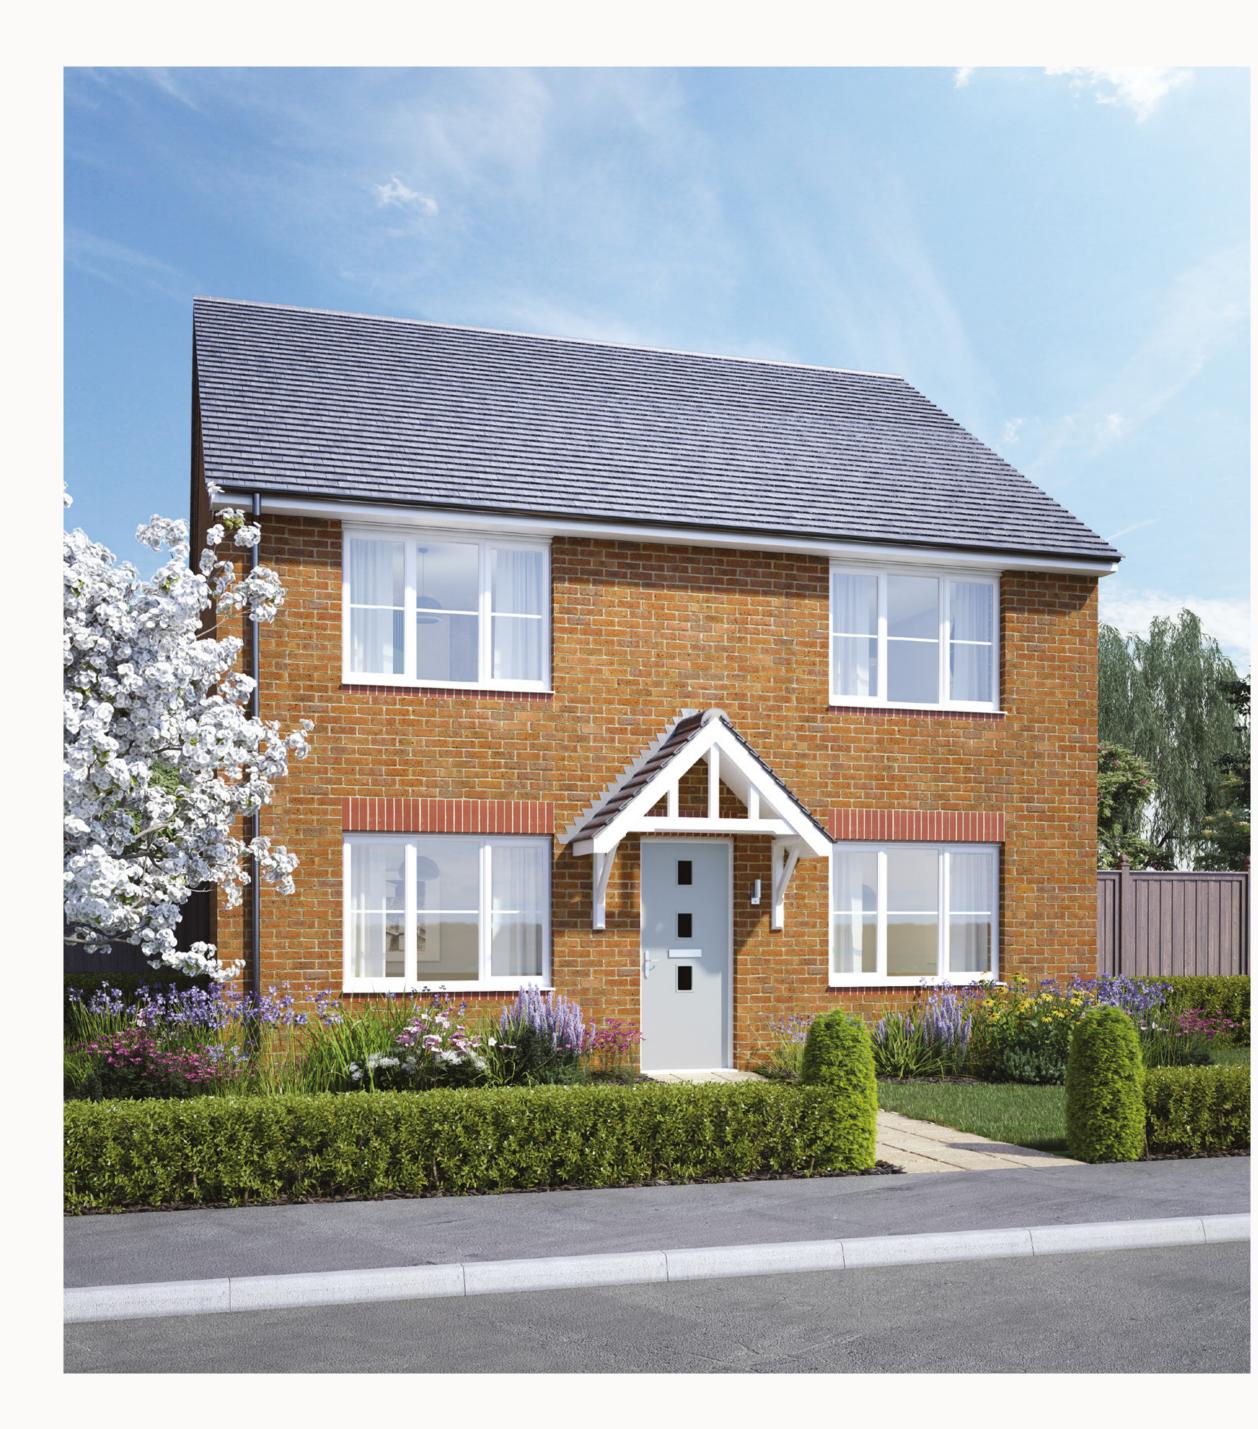

# THE REDWOOD FOUR BEDROOM HOME









# THE REDWOOD FOUR BEDROOM HOME







### THE REDWOOD GROUND FLOOR



15'3" x 10'4" 24'7" x 11'1" 7'1" x 5'2" 9'9" x 9'3"

4.64 x 3.15 m 7.50 x 3.39 m 2.15 x 1.57 m 2.98 x 2.75 m



#### KEY

| Boo Hob |  |
|---------|--|
|---------|--|

- **OV** Oven
- FF Fridge/freezer
- **TD** Tumble dryer space

Dimensions start
Storage cupboard
WM Washing machine space





### THE REDWOOD **FIRST FLOOR**

| 5 Bedroom 1 | 12'11" x 12'5" | 3.93 x 3.74 m |
|-------------|----------------|---------------|
| 6 En-suite  | 6'9" x 4'5"    | 2.06 x 1.35 m |
| 7 Bedroom 2 | 12'11" × 12'0" | 3.93 x 3.67 m |
| 8 Bedroom 3 | 11'5" x 8'9"   | 3.49 x 2.66 m |
| 9 Bedroom 4 | 11'9" × 8'9"   | 3.59 x 2.66 m |
| 10 Bathroom | 9'0" × 6'7"    | 2.74 x 2.00 m |



#### KEY