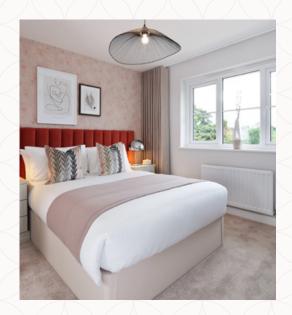

## THE ROWAN FIRST FLOOR

| 4 | Bedroom 1 | 17'4" × 10'2" | 5.29 x 3.11 m |
|---|-----------|---------------|---------------|
|   |           |               |               |

|            | 7'7" \ \ \ \ \ \ \ \ \ \ \ \ \ \ \ \ \ \ \ | 222 120 ~     |
|------------|--------------------------------------------|---------------|
| 5 En-suite | 7'7" x 4'2"                                | 2.32 x 1.28 m |