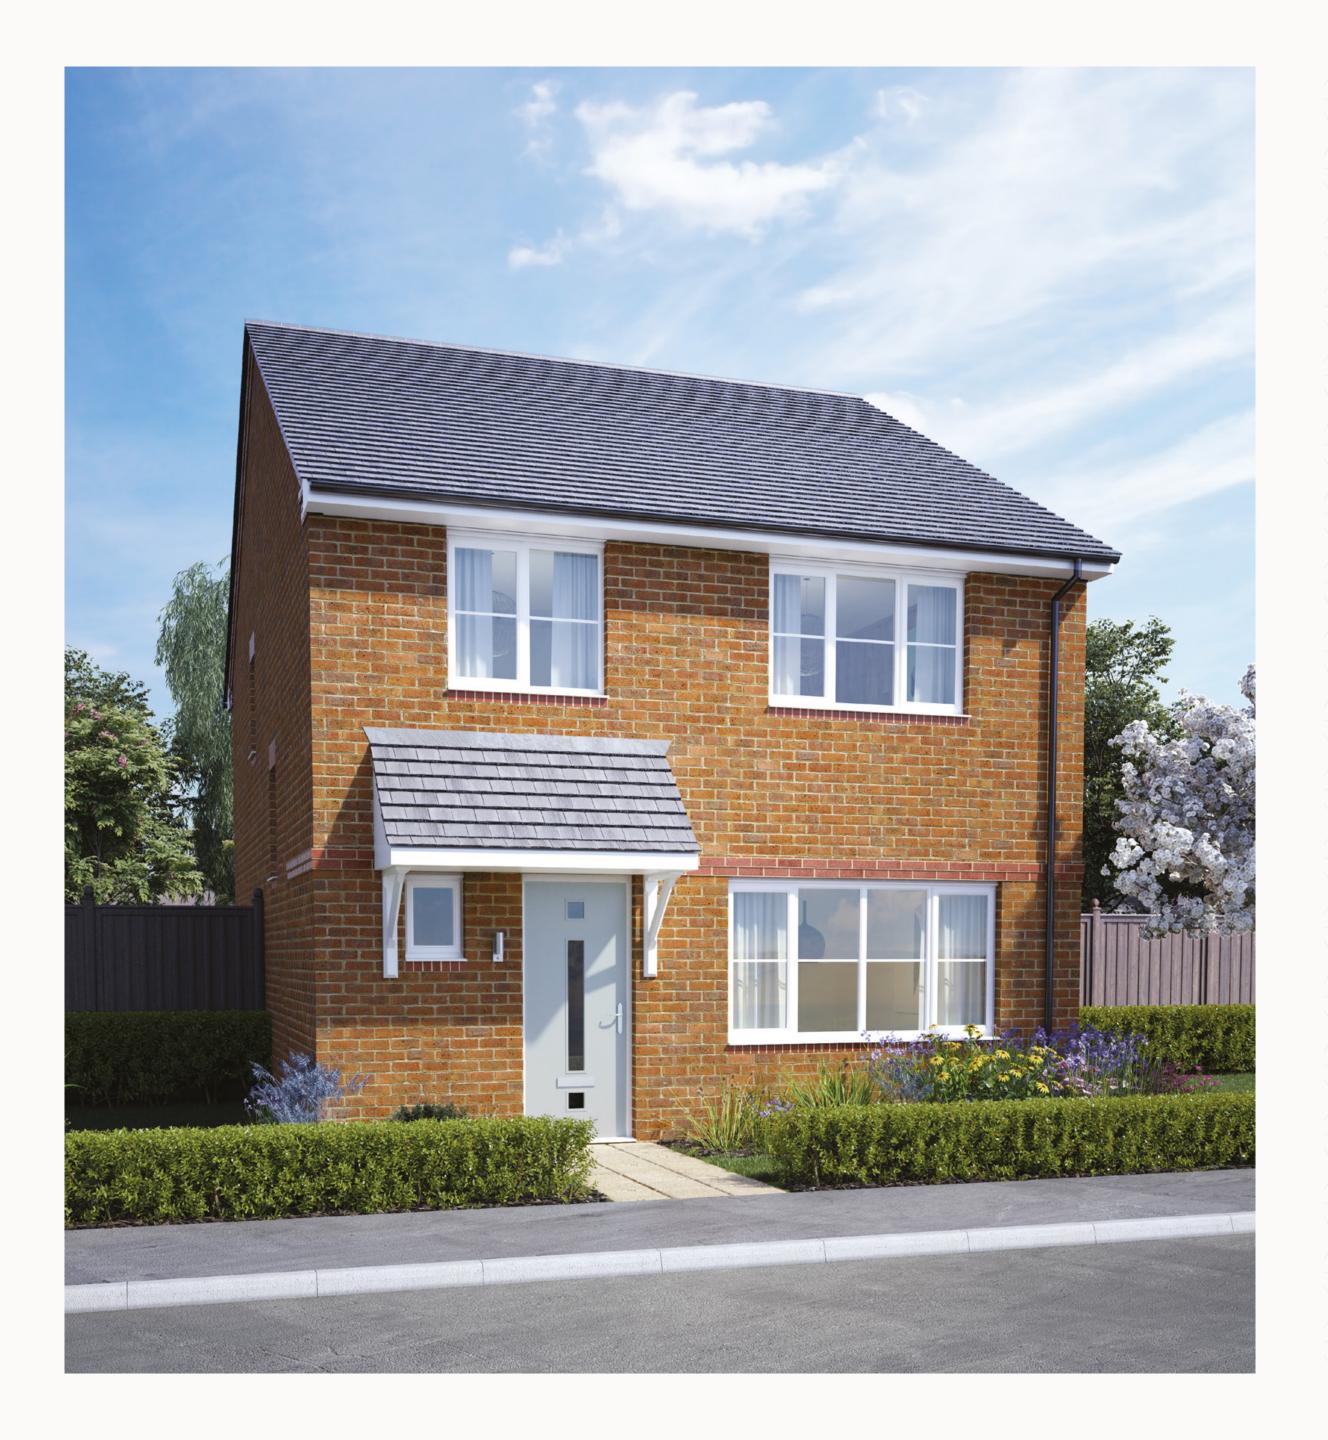

### THE ROWAN

FOUR BEDROOM HOME





# THE ROWAN GROUND FLOOR

1 Lounge 16'9" x 11'0" 5.11 x 3.35 m

2 Kitchen/dining 19'1" x 12'2" 5.82 x 3.71 m

3 Cloaks 7'2" x 3'5" 2.19 x 1.03 m





#### **KEY**

<sup>∞</sup> Hob

**OV** Oven

**FF** Fridge/freezer

**TD** Tumble dryer space

◆ Dimensions start

**ST** Storage cupboard

**WM** Washing machine space



## THE ROWAN FIRST FLOOR

| 4 | Bedroom 1 | 17'4" × 10'2" | 5.29 x 3.11 m |
|---|-----------|---------------|---------------|
|   |           |               |               |

|            | 7'7" \ \ \ \ \ \ \ \ \ \ \ \ \ \ \ \ \ \ \ | 222 120 ~     |
|------------|--------------------------------------------|---------------|
| 5 En-suite | 7'7" x 4'2"                                | 2.32 x 1.28 m |

6 Bedroom 2 11'8" x 9'9" 3.56