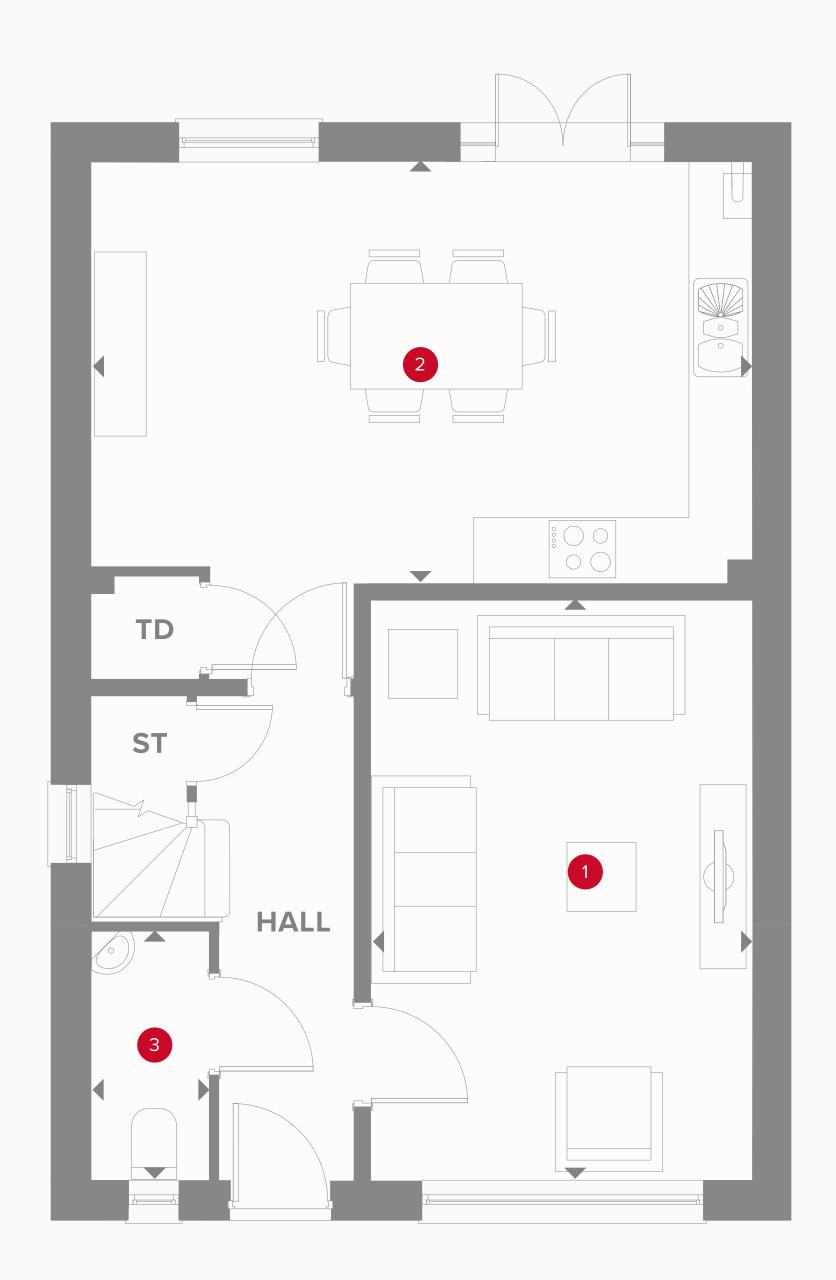

# THE ROWAN GROUND FLOOR

1 Lounge 16'9" x 11'0" 5.11 x 3.35 m

2 Kitchen/dining 19'1" x 12'2" 5.82 x 3.71 m

3 Cloaks 7'2" x 3'5" 2.19 x 1.03 m

#### **KEY**

<sup>∞</sup> Hob

**OV** Oven

**FF** Fridge/freezer

**TD** Tumble dryer space

◆ Dimensions start

**ST** Storage cupboard

**WM** Washing machine space

## THE ROWAN FIRST FLOOR

| 4 | Bedroom 1 | 17'4" × 10'2" | 5.29 x 3.11 m |
|---|-----------|---------------|---------------|
|   |           |               |               |

|            | 7'7" \ \ \ \ \ \ \ \ \ \ \ \ \ \ \ \ \ \ \ | 222 120 ~     |
|------------|--------------------------------------------|---------------|
| 5 En-suite | 7'7" x 4'2"                                | 2.32 x 1.28 m |

6 Bedroom 2 11'8" x 9'9" 3.56 x 2.98 m

7 Bedroom 3 9'0" x 8'6" 2.75 x 2.59 m

8 Bedroom 4 8'7" x 7'0" 2.62 x 2.13 m

9 Bathroom 6'4" x 5'4" 1.92 x 1.67 m

#### **KEY**

■ Dimensions start

**ST** Storage cupboard

Customers should note this illustration is an example of the Rowan house type. All dimensions indicated are approximate and the furniture layout is for illustrative purposes only. Homes may be 'handed' (mirror image) versions of the illustrations, and may be detached, semi-detached or terraced. Materials used may differ from plot to plot including render and roof tile colours. Detailed plans and specifications are available for inspection for each plot at our Sales Centre during working hours and customers must check their individual specifications prior to making a reservation. All wardrobes are subject to site specification. Please see Sales Consultant for further details.