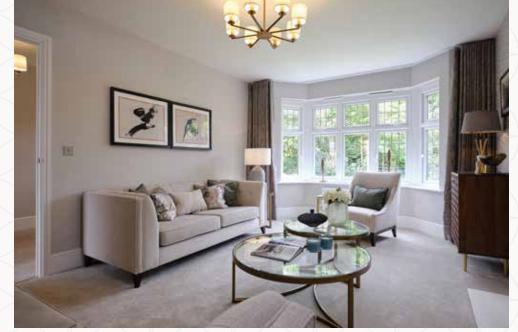

## THE HAMPSTEAD GROUND FLOOR

1 Lounge 17'5" x 11'7" 5.33 x 3.57 m

2 Kitchen/Dining/Family 13'6" x 33'8" 4.16 x 10.32 m

3 Utility 5'8" x 7'2" 1.78 x 2.00 m

4 Garage 17'1" x 15'9" 5.23 x 4.85 m