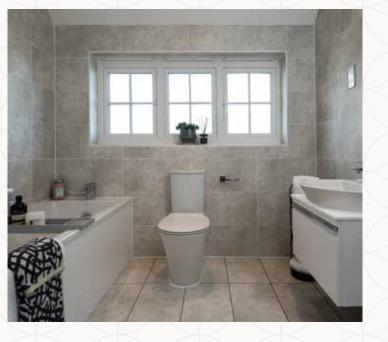

## THE HAMPSTEAD FIRST FLOOR

| 5 Bedroom 1        | 14'7" x 13'6" | 4.49 x 4.15 m |
|--------------------|---------------|---------------|
| 6 En-suite 1       | 6'0" x 8'1"   | 1.83 x 2.49 m |
| 7 Bedroom 2        | 12'0" x 14'5" | 3.67 x 4.43 m |
| 8 En-suite 2       | 7'5" x 4'4"   | 2.30 x 1.35 m |
| 9 Bedroom 3        | 15'0" × 10'5" | 4.57 x 3.21 m |
| 10 Bedroom 4       | 11'3" × 9'8"  | 3.44 x 2.98 m |
| 11 Bedroom 5/Study | 11'3" × 7'7"  | 3.43 x 2.37 m |
| 12 Bathroom        | 8'8" x 9'1"   | 2.68 x 2.79 m |