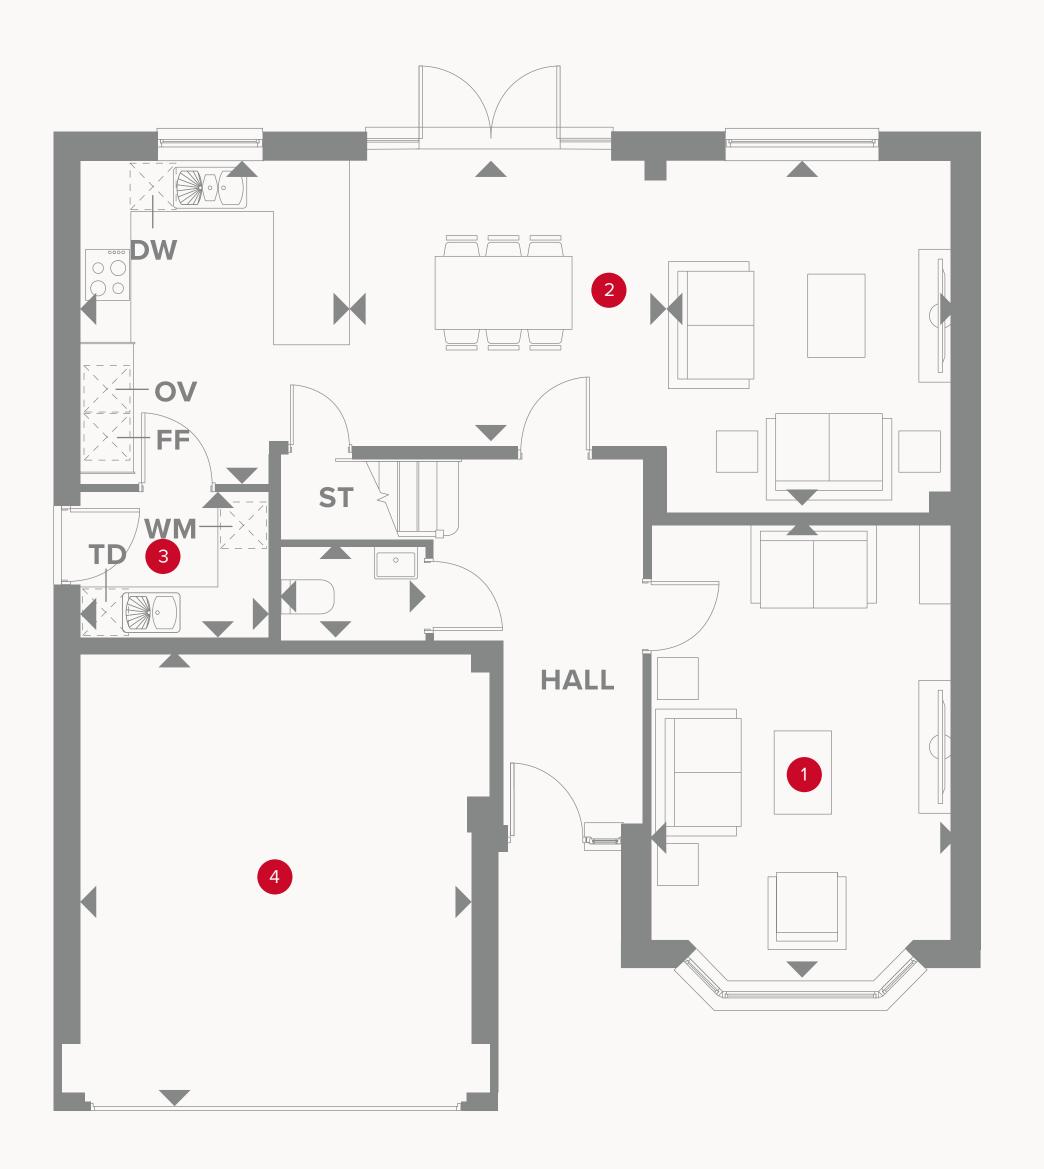

## THE HAMPSTEAD GROUND FLOOR

1 Lounge 17'5" x 11'7" 5.33 x 3.57 m

2 Kitchen/Dining/Family 13'6" x 33'8" 4.16 x 10.32 m

3 Utility 5'8" x 7'2" 1.78 x 2.00 m

4 Garage 17'1" x 15'9" 5.23 x 4.85 m

### KEY

₩ Hob

**OV** Oven

FF Fridge/freezer

**TD** Tumble dryer space

◆ Dimensions start

ST Storage cupboard

**WM** Washing machine space

**DW** Dish washer space

Customers should note this illustration is an example of the Hampstead house type. All dimensions indicated are approximate and the furniture layout is for illustrative purposes only. Homes may be 'handed' (mirror image) versions of the illustrations, and may be detached, semi-detached or terraced. Materials used may differ from plot to plot including render and roof tile colours. Detailed plans and specifications are available for inspection for each plot at our Customer Experience Suite or Sales Centre during working hours and customers must check their individual specifications prior to making a reservation. Please note that the specification show in this plan may include optional upgrades from standard specification. Please speak with your Sales Consultant or visit MyRedrow for more information.