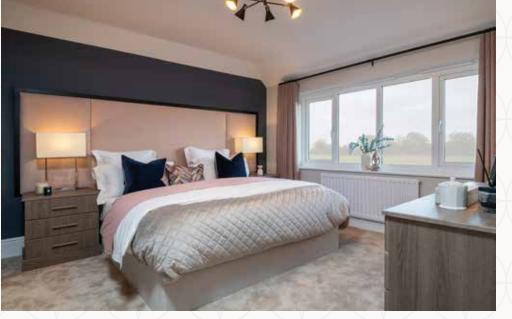

## THE HAMPSTEAD FIRST FLOOR

| 5 Bedroom 1        | 14'7" x 13'6" | 4.49 x 4.15 m |
|--------------------|---------------|---------------|
| 6 En-suite 1       | 6'0" x 8'1"   | 1.83 x 2.49 m |
| 7 Bedroom 2        | 12'0" x 14'5" | 3.67 x 4.43 m |
| 8 En-suite 2       | 7'5" x 4'4"   | 2.30 x 1.35 m |
| 9 Bedroom 3        | 15'0" × 10'5" | 4.57 x 3.21 m |
| 10 Bedroom 4       | 11'3" × 9'8"  | 3.44 x 2.98 m |
| 11 Bedroom 5/Study | 11'3" × 7'7"  | 3.43 x 2.37 m |
| 12 Bathroom        | 8'8" x 9'1"   | 2.68 x 2.79 m |