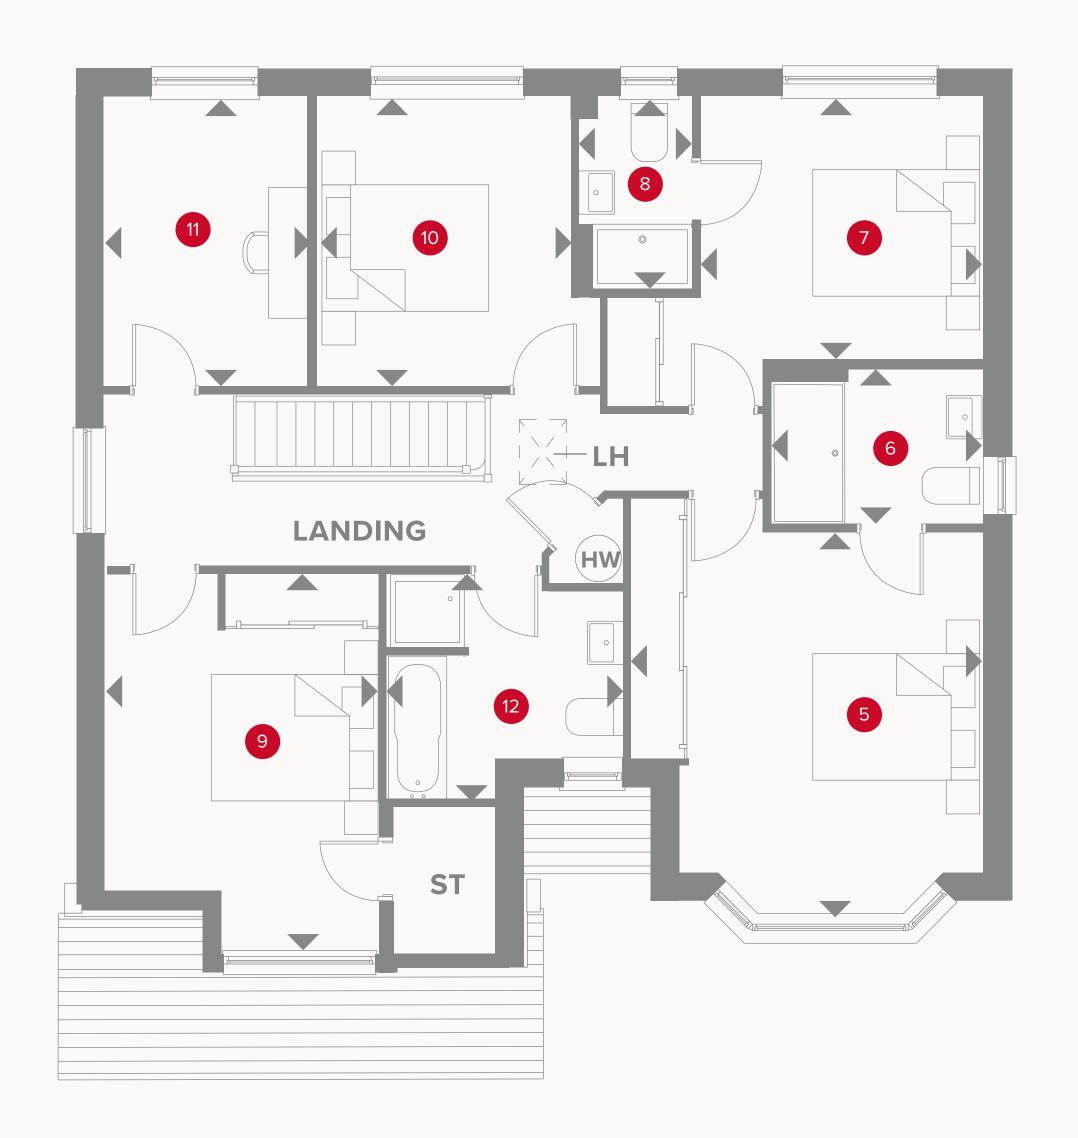

## THE HAMPSTEAD FIRST FLOOR

| 5 Bedroom 1        | 14'7" x 13'6" | 4.49 x 4.15 m |
|--------------------|---------------|---------------|
| 6 En-suite 1       | 6'0" x 8'1"   | 1.83 x 2.49 m |
| 7 Bedroom 2        | 12'0" x 14'5" | 3.67 x 4.43 m |
| 8 En-suite 2       | 7'5" x 4'4"   | 2.30 x 1.35 m |
| 9 Bedroom 3        | 15'0" × 10'5" | 4.57 x 3.21 m |
| 10 Bedroom 4       | 11'3" × 9'8"  | 3.44 x 2.98 m |
| 11 Bedroom 5/Study | 11'3" × 7'7"  | 3.43 x 2.37 m |
| 12 Bathroom        | 8'8" x 9'1"   | 2.68 x 2.79 m |

### **KEY**

◆ Dimensions start

ST Storage cupboard

LH Loft hatch

**HW** Hot water cylinder

Customers should note this illustration is an example of the Hampstead house type. All dimensions indicated are approximate and the furniture layout is for illustrative purposes only. Homes may be 'handed' (mirror image) versions of the illustrations, and may be detached, semi-detached or terraced. Materials used may differ from plot to plot including render and roof tile colours. Detailed plans and specifications are available for inspection for each plot at our Customer Experience Suite or Sales Centre during working hours and customers must check their individual specifications prior to making a reservation. Please note that the specification show in this plan may include optional upgrades from standard specification. Please speak with your Sales Consultant or visit MyRedrow for more information.