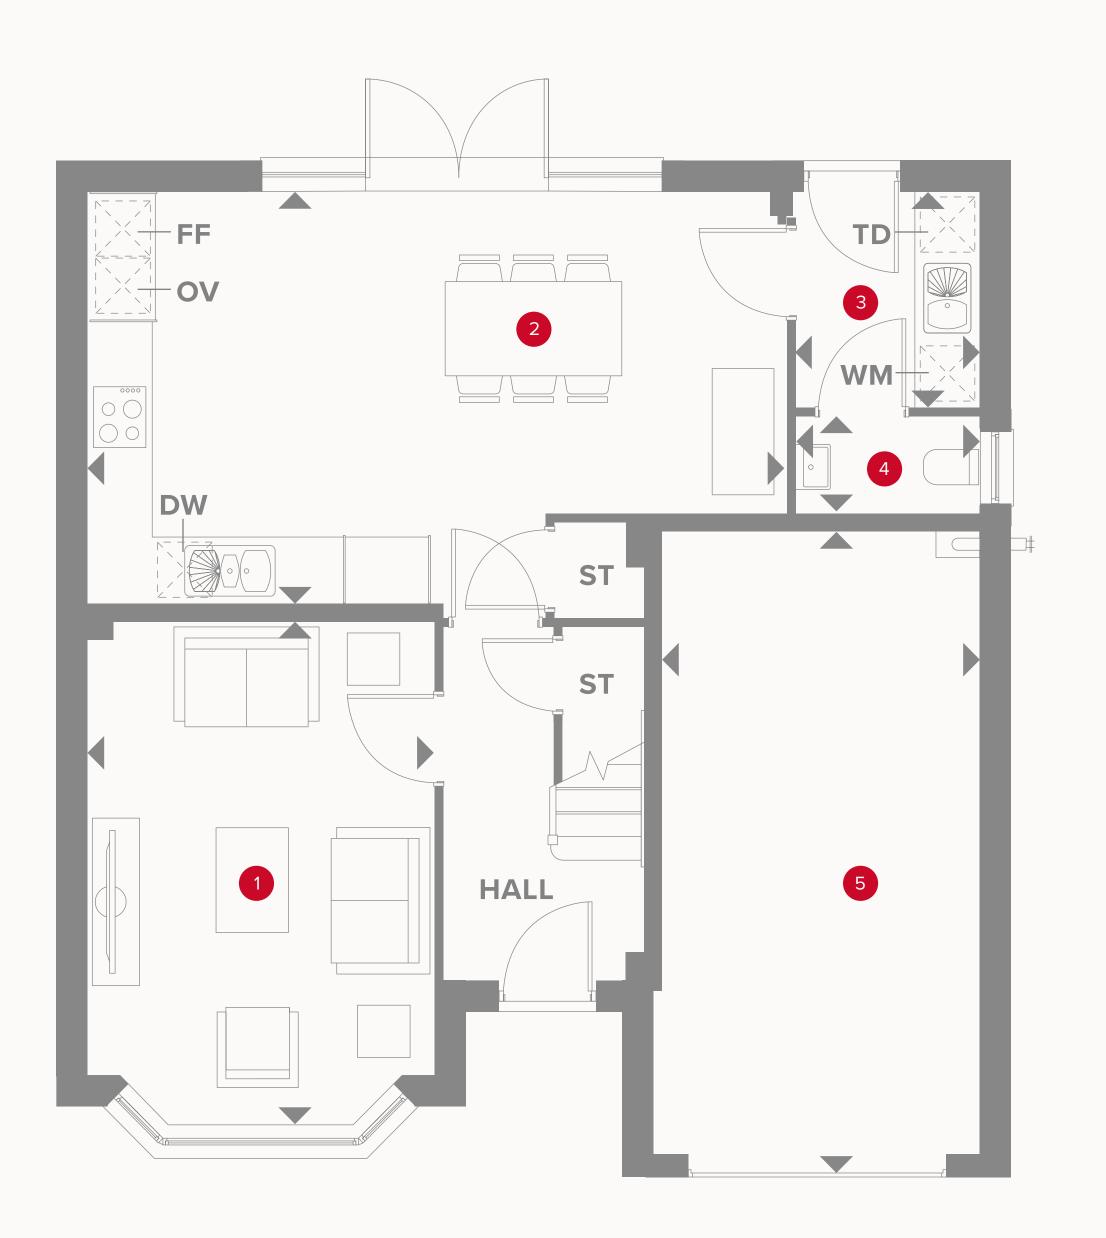

### THE OXFORD LIFESTYLE GROUND FLOOR

| 1 Lounge | 15'7" x 10'8" | 4.80 x 3.29 m |
|----------|---------------|---------------|
|          |               |               |

| 2 | Kitchen/ | 22'3" x 12'7" | 6.80 x 3.88 | m |
|---|----------|---------------|-------------|---|
|   | Dining   |               |             |   |

3 Utility 6'6" x 5'8" 2.02 x 1.78 m

4 Cloaks 5'8" x 3'1" 1.78 x 0.94 m

5 Garage 19'7" x 9'8" 6.00 x 3.00 m

#### **KEY**

oo Hob

**OV** Oven

**FF** Fridge/freezer

**TD** Tumble dryer space

◆ Dimensions start

**ST** Storage cupboard

**WM** Washing machine space

**DW** Dish washer space