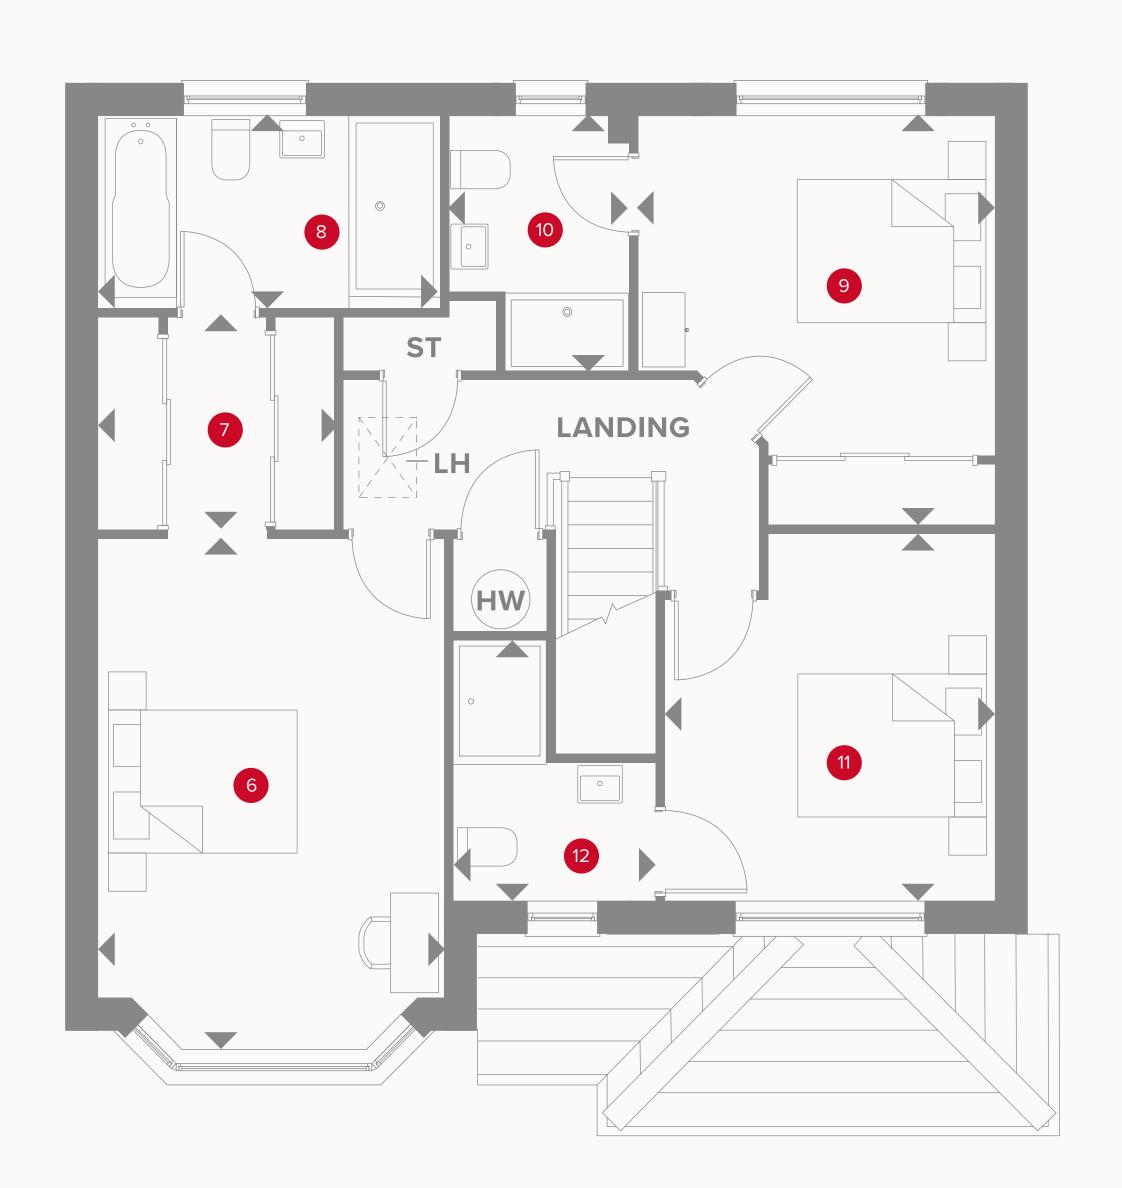

### THE OXFORD LIFESTYLE FIRST FLOOR

| 6 Bedroom 1   | 15'8" × 10'8" | 4.82 x 3.29 m |
|---------------|---------------|---------------|
| 7 Dressing    | 7'5" x 6'7"   | 2.28 x 2.03 m |
| 8 En-suite 1  | 10'7" x 5'9"  | 3.29 x 1.80 m |
| 9 Bedroom 2   | 11'3" × 10'7" | 3.46 x 3.27 m |
| 10 En-suite 2 | 7'9" x 5'7"   | 2.41 x 1.73 m |
| 11 Bedroom 3  | 11'5" × 10'0" | 3.52 x 3.05 m |
| 12 En-suite 3 | 8'2" x 6'4"   | 2.51 x 1.96 m |

#### **KEY**

◆ Dimensions start **HW** Hot water storage

**LH** Loft hatch

Customers should note this illustration is an example of the Oxford Lifestyle house type. All dimensions indicated are approximate and the furniture layout is for illustrative purposes only. Homes may be 'handed' (mirror image) versions of the illustrations, and may be detached, semi-detached or terraced. Materials used may differ from plot to plot including render and roof tile colours. Detailed plans and specifications are available for inspection for each plot at our Sales Centre during working hours and customers must check their individual specifications prior to making a reservation.