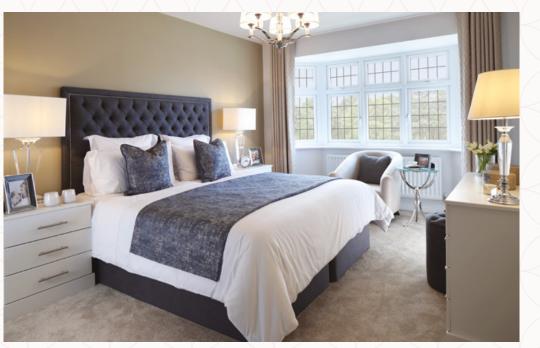

### THE OXFORD LIFESTYLE FIRST FLOOR

| 6 Bedroom 1   | 15'8" × 10'8" | 4.82 x 3.29 m |
|---------------|---------------|---------------|
| 7 Dressing    | 7'5" x 6'7"   | 2.28 x 2.03 m |
| 8 En-suite 1  | 10'7" x 5'9"  | 3.29 x 1.80 m |
| 9 Bedroom 2   | 11'3" × 10'7" | 3.46 x 3.27 m |
| 10 En-suite 2 | 7'9" x 5'7"   | 2.41 x 1.73 m |
| 11 Bedroom 3  | 11'5" × 10'0" | 3.52 x 3.05 m |
| 12 En-suite 3 | 8'2" x 6'4"   | 2.51 x 1.96 m |