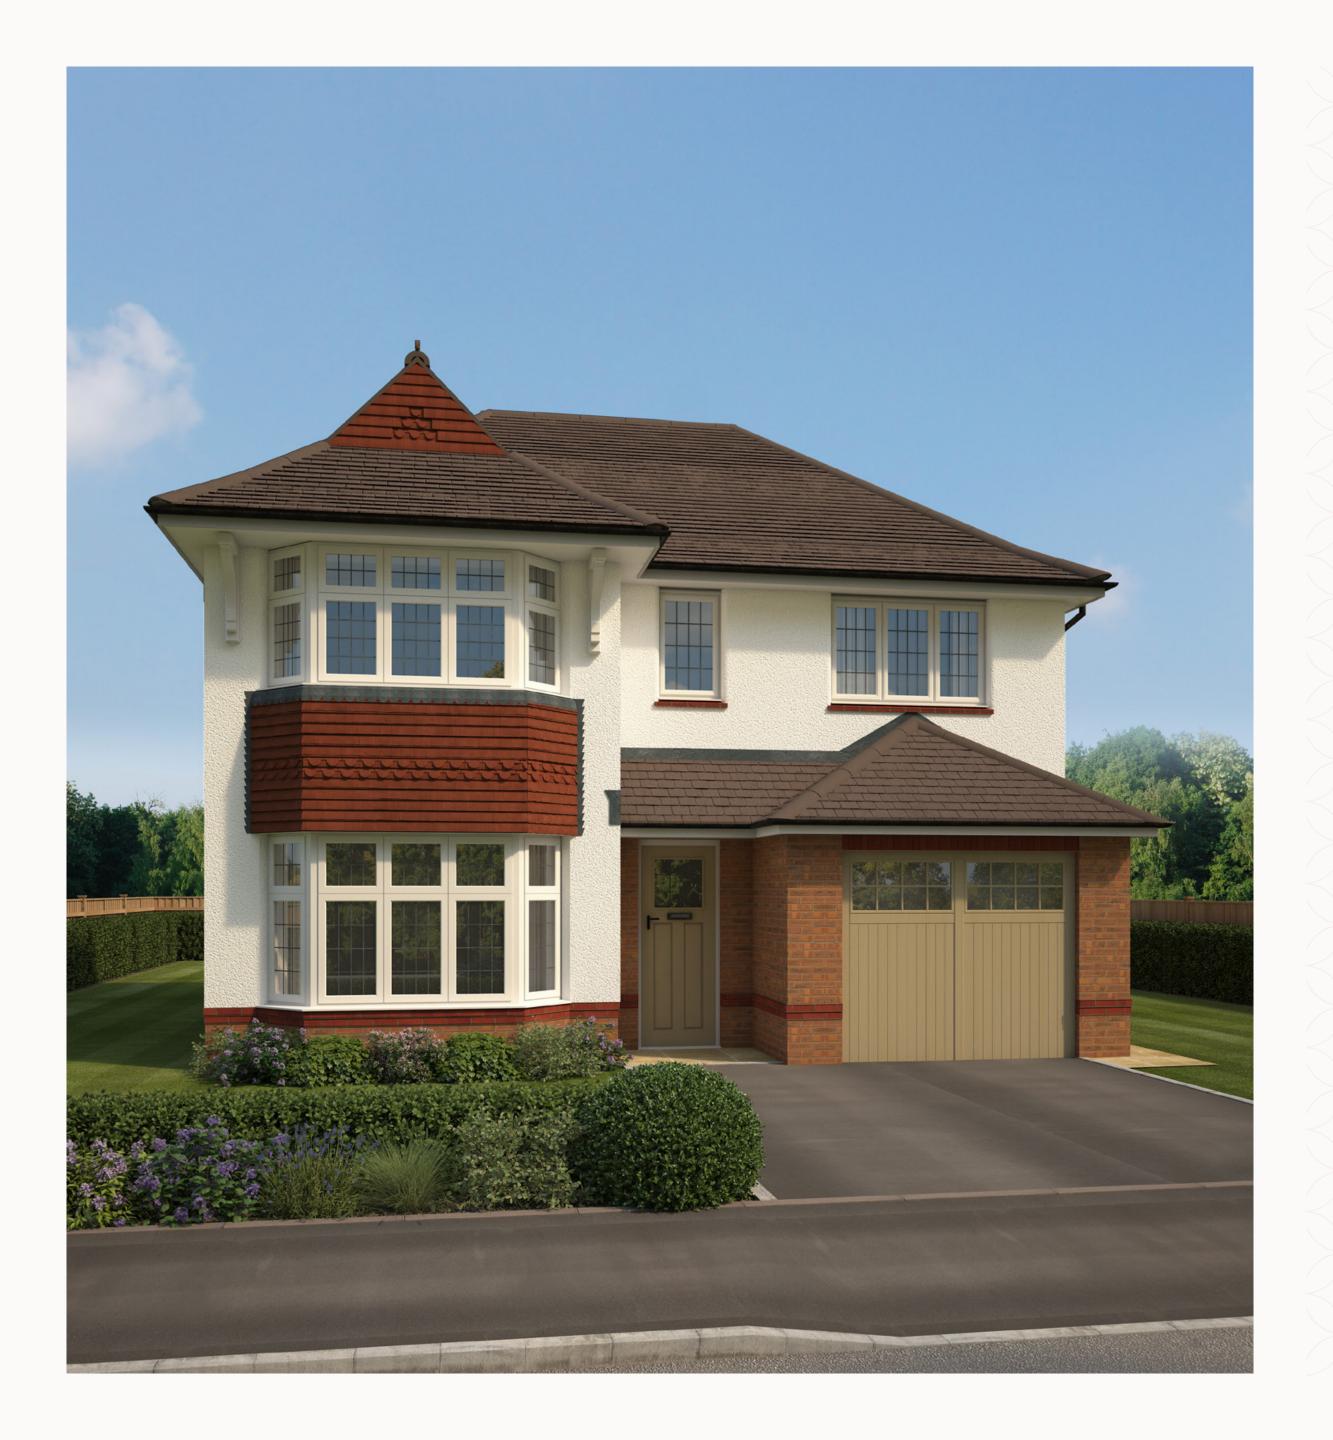

# THE OXFORD LIFESTYLE

THREE BEDROOM HOME

#### **KEY**

◆ Dimensions start **HW** Hot water storage

**LH** Loft hatch

Customers should note this illustration is an example of the Oxford Lifestyle house type. All dimensions indicated are approximate and the furniture layout is for illustrative purposes only. Homes may be 'handed' (mirror image) versions of the illustrations, and may be detached, semi-detached or terraced. Materials used may differ from plot to plot including render and roof tile colours. Detailed plans and specifications are available for inspection for each plot at our Sales Centre during working hours and customers must check their individual specifications prior to making a reservation.