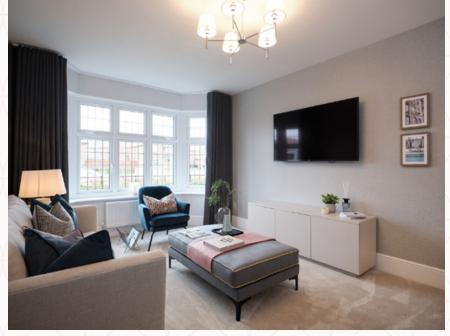

### THE OXFORD LIFESTYLE GROUND FLOOR

| 1 Lounge | 15'7" x 10'8" | 4.80 x 3.29 m |
|----------|---------------|---------------|
|          |               |               |

| 2 | Kitchen/ | 22'3" x 12'7" | 6.80 x 3.88 | m |
|---|----------|---------------|-------------|---|
|   | Dining   |               |             |   |