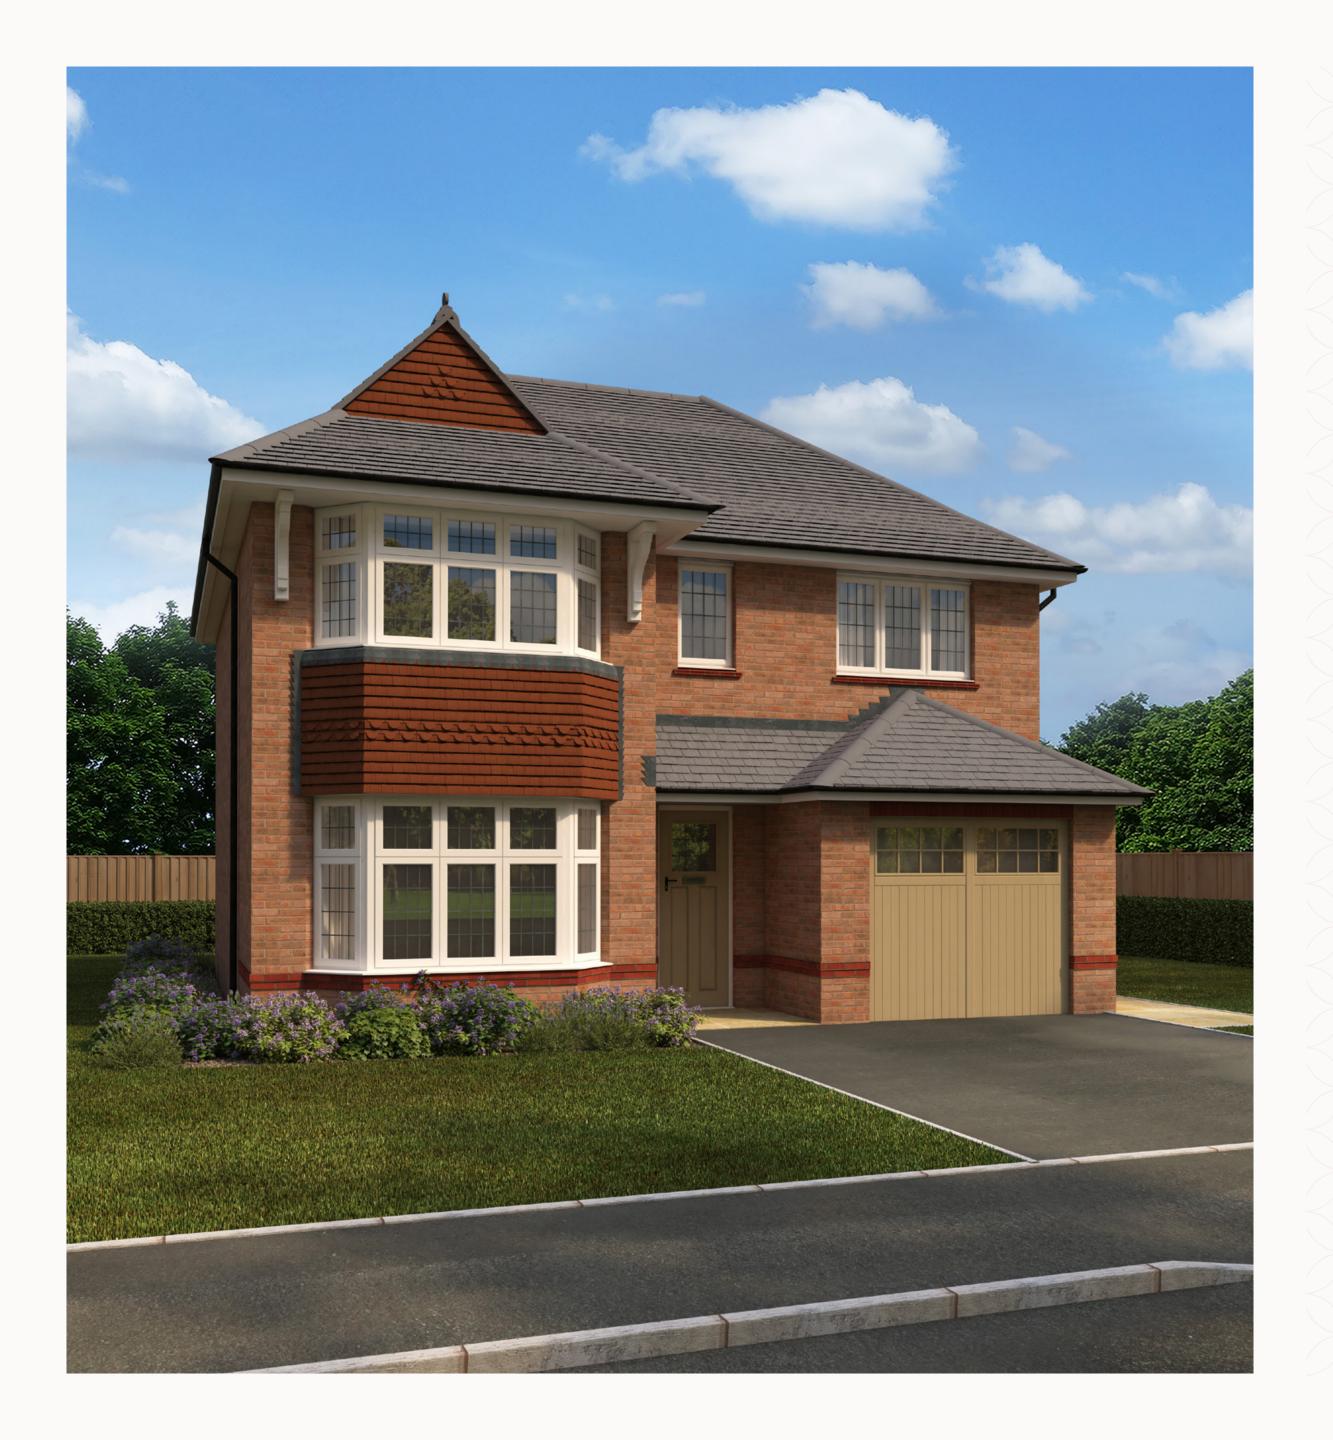

# THE OXFORD LIFESTYLE

THREE BEDROOM HOME

#### **KEY**

◆ Dimensions start **HW** Hot water storage

**LH** Loft hatch

Customers should note this illustration is an example of the Oxford Lifestyle house type. All dimensions indicated are approximate and the furniture layout is for illustrative purposes only. Homes may be 'handed' (mirror image) versions of the illustrations, and may be detached, semi-detached or terraced. Materials used may differ from plot to plot including render and roof tile colours. Detailed plans and specifications are available for inspection for each plot at our Sales Centre during working hours and customers must check their individual specifications prior to making a reservation.