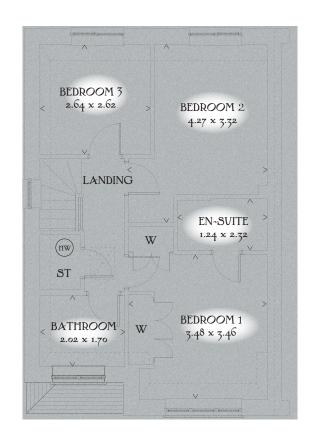

## FIRST FLOOR

| Bedroom 1 | 11'5" x 11'4"  | 3.48 x 3.46 m |
|-----------|----------------|---------------|
| En-suite  | 4'1" x 7'7"    | 1.24 x 2.32 m |
| Bedroom 2 | 14'0" x 10'11" | 4.27 x 3.32 m |
| Bedroom 3 | 8'8" x 8'7"    | 2.64 x 2.62 m |
| Bathroom  | 6'8" x 5'7"    | 2.02 x 1.70 m |

KEY 88 Hob ov Oven ff Fridge/freezer w/d Washer/dryer space dw Dishwasher space W Wardrobe 87 Cupboard ----- Reduced ceiling height Loft hatch

< Denotes where dimensions are taken from.

All wardrobes are subject to site specification. Please see Sales Consultant for further details.