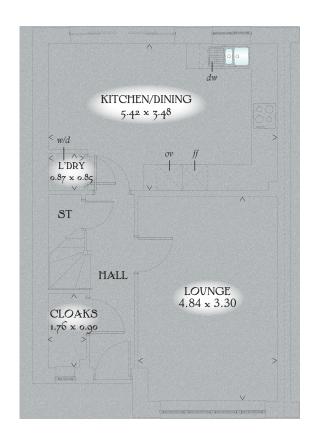

## GROUND FLOOR

| Lounge             | 15'11" x 10'10 | " 4.84 x 3.30 m |
|--------------------|----------------|-----------------|
| Kitchen/<br>Dining | 14'9" x 11'5"  | 5.42 x 3.48 m   |
| Cloaks             | 5'9" x 2'11"   | 1.76 x 0.90 m   |
| Laundry            | 2'10" x 2'10"  | 0.87 x 0.85 m   |

KEY 88 Hob ov Oven ff Fridge/freezer w/d Washer/dryer space dw Dishwasher space W Wardrobe 87 Cupboard ----- Reduced ceiling height Loft hatch

< Denotes where dimensions are taken from.

All wardrobes are subject to site specification. Please see Sales Consultant for further details.