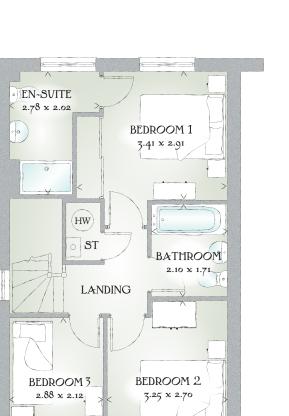

#### FIRST FLOOR

| Bedroom 1 | 11'2" x 9'7"  | 3.41 x 2.91 m |
|-----------|---------------|---------------|
| En-suite  | 9'1" x 6'8"   | 2.78 x 2.02 m |
| Bedroom 2 | 10'8" x 8'10" | 3.25 x 2.70 m |
| Bedroom 3 | 9'5" x 6'11"  | 2.88 x 2.12 m |
| Bathroom  | 6'11" x 5'7"  | 2.10 x 1.71 m |

9

LOVNGE 5.38 x 3.68

dw

wm/td

KITCHEN/DINING

4.90 x 3.02

cylinder ST Cupboard < Denotes where dimensions are taken from. All wardrobes are subject to site specification. Please see Sales Consultant for further details.

KEY 👸 Hob ov Oven # Fridge/freezer wm Washing machine space

dw Dishwasher space td Tumble dryer space in Hot water