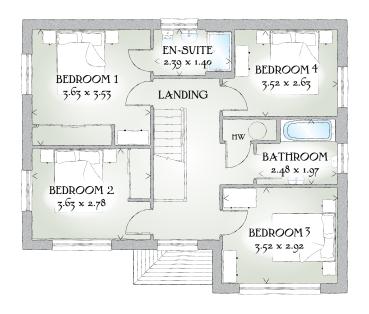

## FIRST FLOOR

| Bedroom 1 | 11'11" x 11'7" | 3.63 x 3.53 m |
|-----------|----------------|---------------|
| En-suite  | 7'10" x 4'7"   | 2.39 x 1.40 m |
| Bedroom 2 | 11'11" x 9'1"  | 3.63 x 2.78 m |
| Bedroom 3 | 11'7" x 9'7"   | 3.52 x 2.92 m |
| Bedroom 4 | 11'7"x 8'8"    | 3.52 x 2.63 m |
| Bathroom  | 8'2" x 6'6"    | 2.48 x 1.97 m |

KEY OHO OF Oven #Fridge/freezer wm Washing machine space dw Dishwasher space td Tumble dryer space W Hot water cylinder ST Cupboard

< Denotes where dimensions are taken from. All wardrobes are subject to site specification. Please see Sales Consultant for further details.