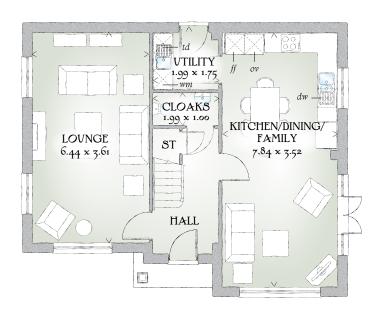

## GROUND FLOOR

| Lounge                        | 21'2" x 11'10" | 6.44 x 3.61 m |
|-------------------------------|----------------|---------------|
| Kitchen/<br>Dining/<br>Family | 25'9" x 11'6"  | 7.84 x 3.52 m |
| Utility                       | 6'6" x 5'9"    | 1.99 x 1.75 m |
| Cloaks                        | 6'6" x 3'3"    | 1.99 x 1.00 m |

KEY OHO OF Oven #Fridge/freezer wm Washing machine space dw Dishwasher space td Tumble dryer space W Hot water cylinder ST Cupboard

< Denotes where dimensions are taken from. All wardrobes are subject to site specification. Please see Sales Consultant for further details.