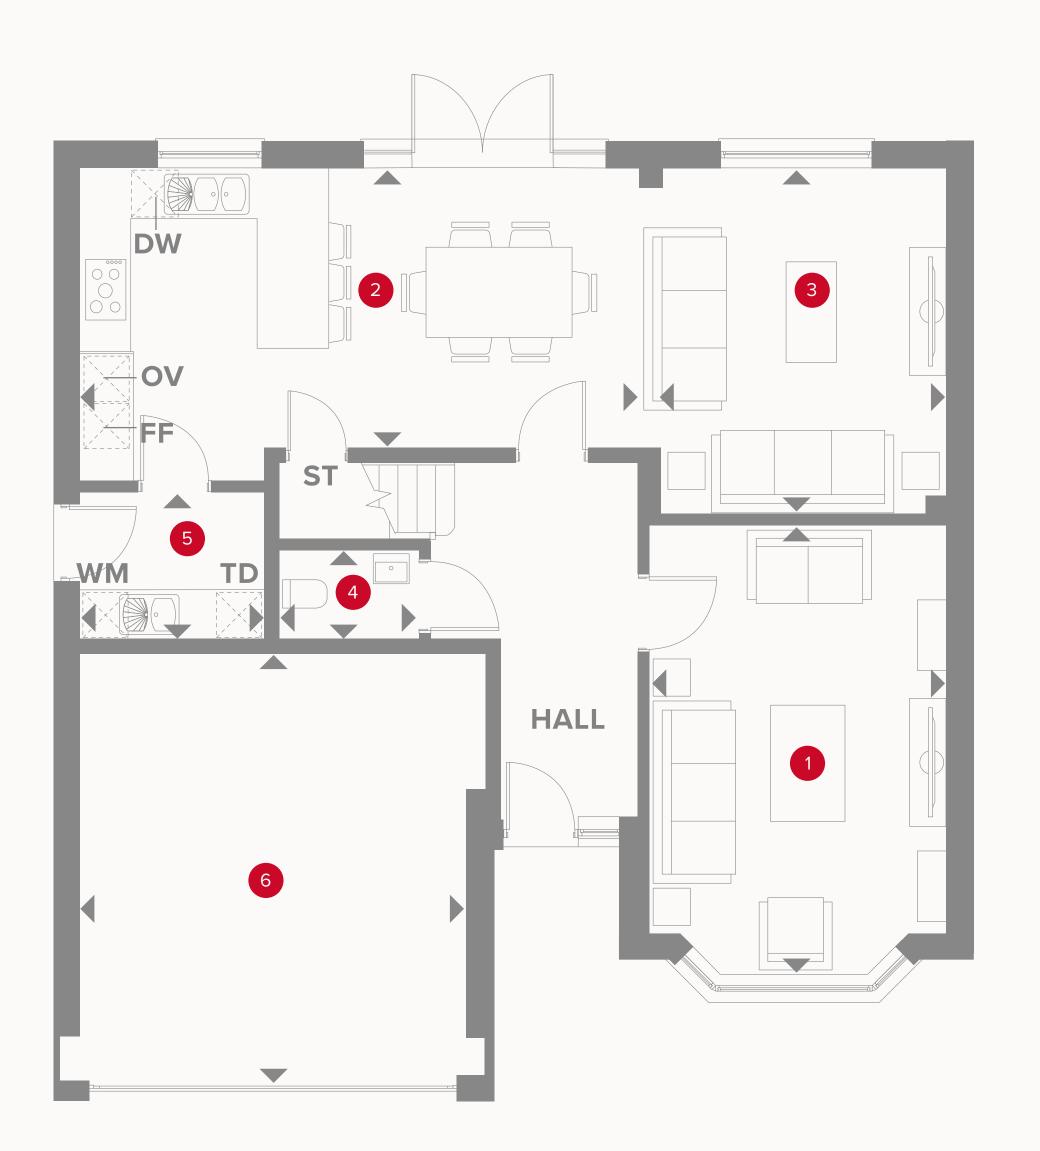

## THE HAMPSTEAD GROUND FLOOR

| 1 | Lounge         | 13'6" × 11'1" | 4.16 x 3.39 m |
|---|----------------|---------------|---------------|
| 2 | Kitchen/Dining | 21'3" x 12'4" | 6.50 x 3.79 m |
| 3 | Family         | 13'6" x 11'1" | 4.16 x 3.39 m |
| 4 | Cloaks         | 5'6" x 3'5"   | 1.72 x 1.09 m |
| 5 | Utility        | 7'2" x 5'8"   | 2.20 x 1.78 m |
| 6 | Garage         | 17'1" × 15'9" | 5.23 x 4.85 m |

#### **KEY**

oo Hob

**OV** Oven

**FF** Fridge/freezer

**TD** Tumble dryer space

◆ Dimensions start

ST Storage cupboard

**WM** Washing machine space

**DW** Dish washer space