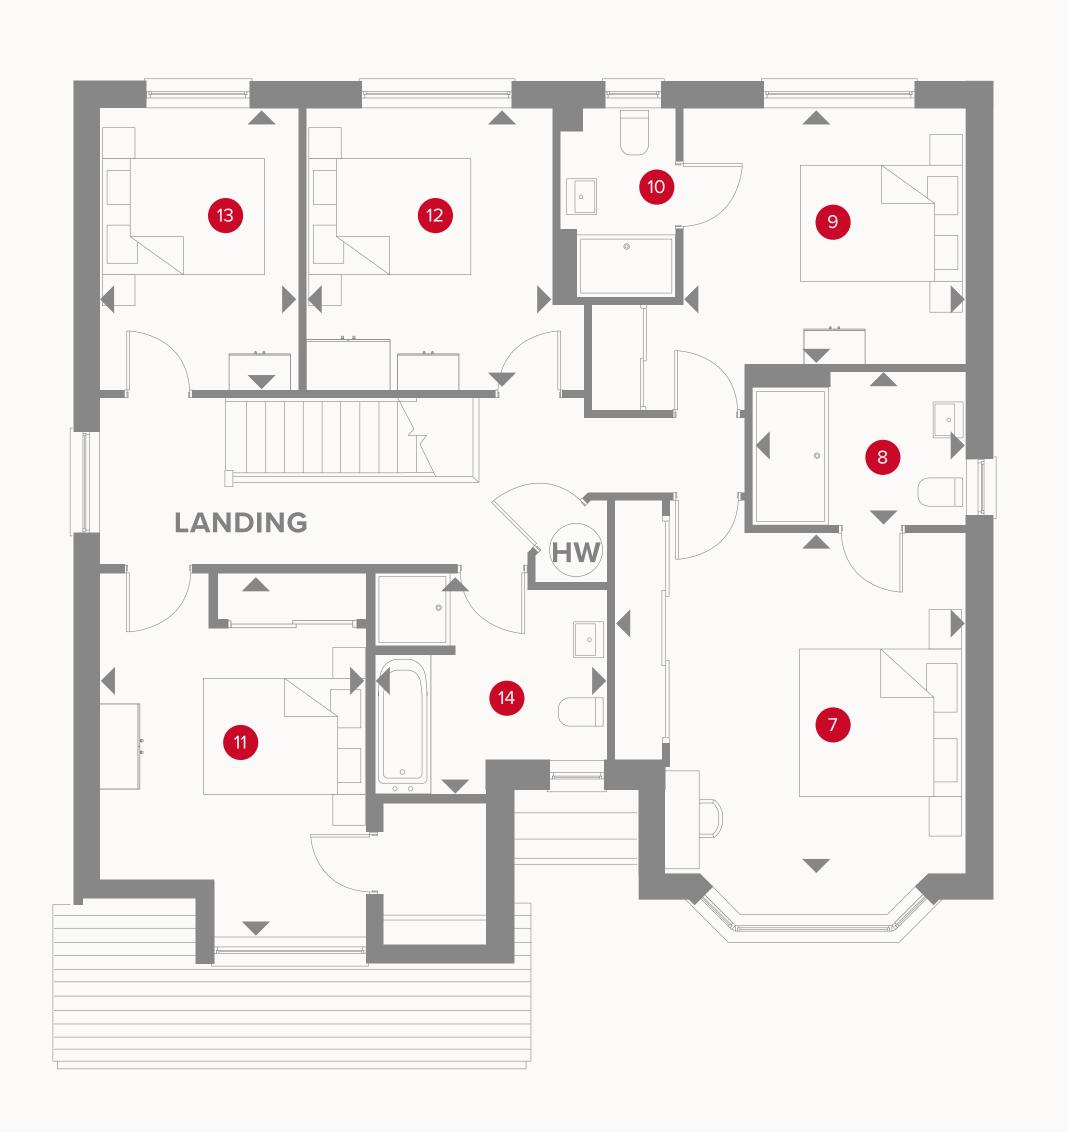

### THE HAMPSTEAD FIRST FLOOR

| 7 Bedroom 1   | 14'9" x 13'6" | 4.55 x 4.15 m |
|---------------|---------------|---------------|
| 8 En-suite 1  | 8'1" x 6'0"   | 2.49 x 1.83 m |
| 9 Bedroom 2   | 10'8" x 10'2" | 3.32 x 3.11 m |
| 10 En-suite 2 | 7'5" x 6'4"   | 2.30 x 1.96 m |
| 11 Bedroom 3  | 14'8" × 10'5" | 4.52 x 3.20 m |
| 12 Bedroom 4  | 11'2" × 9'7"  | 3.43 x 2.97 m |
| 13 Bedroom 5  | 11'2" × 7'7"  | 3.43 x 2.37 m |
| 14 Bathroom   | 9'1" x 7'2"   | 2.79 x 2.20 m |