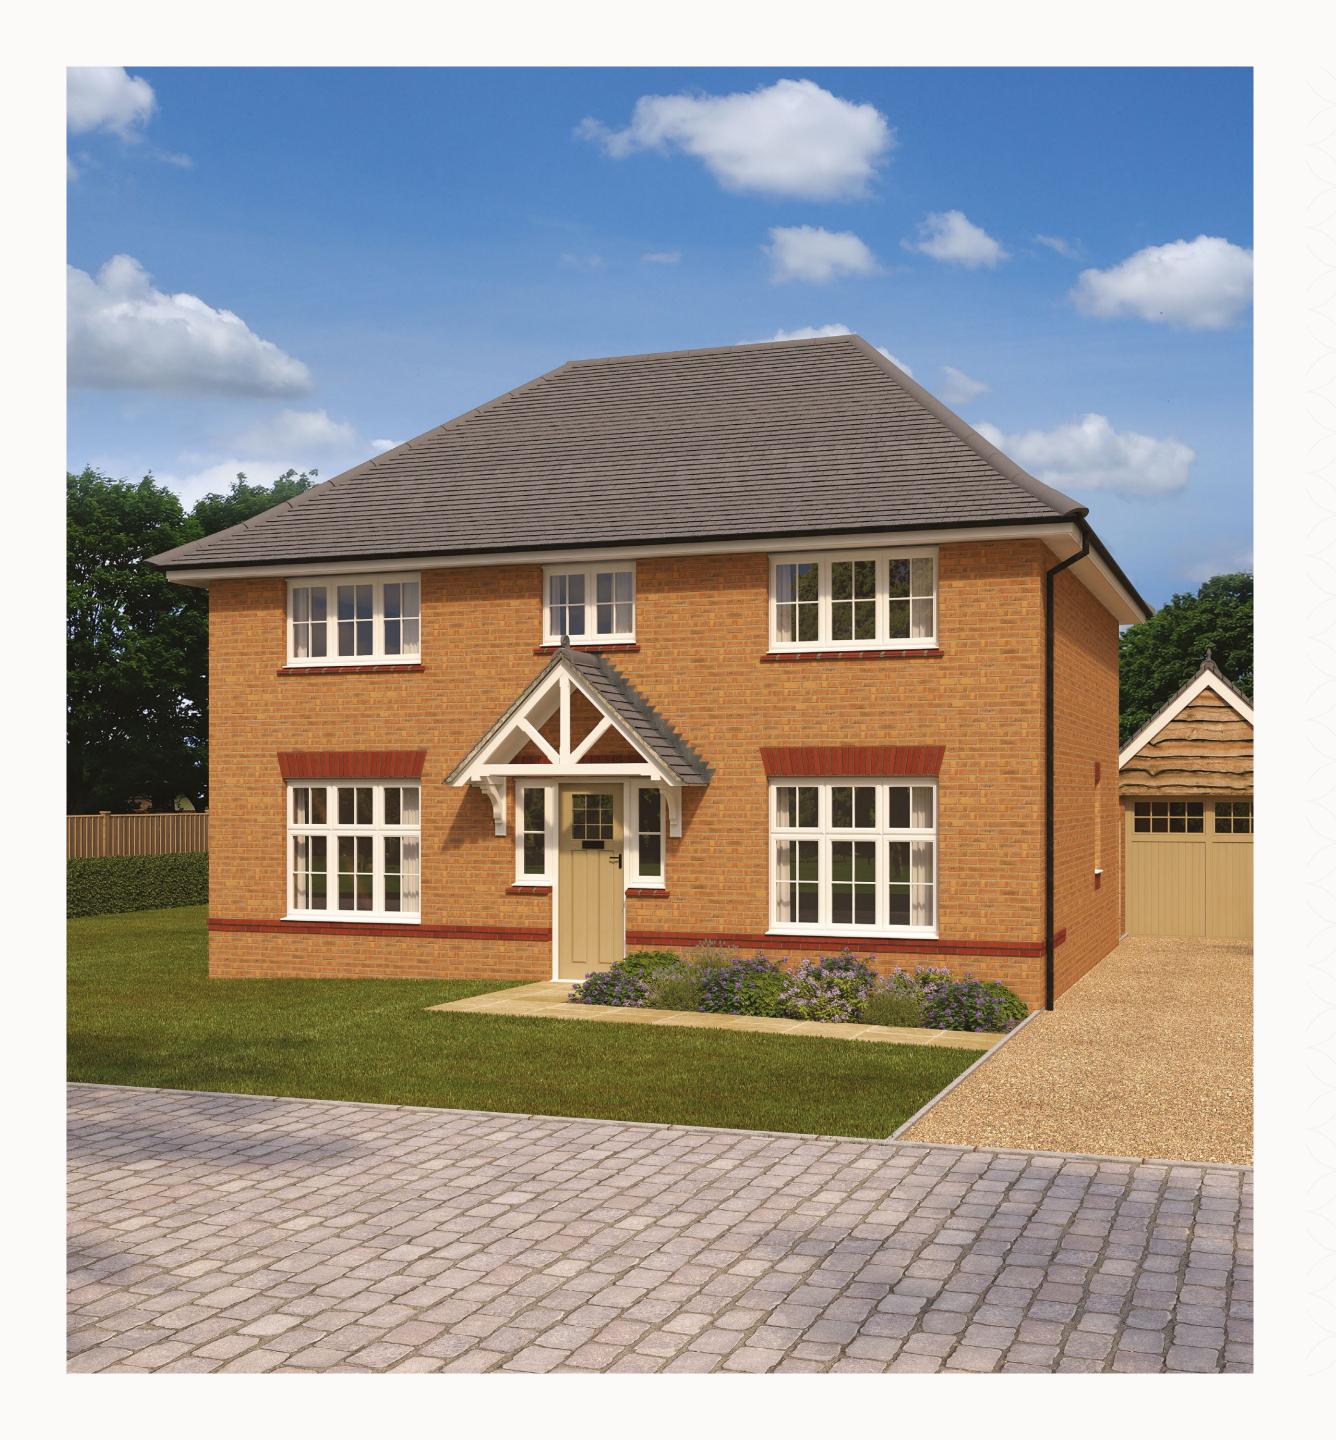

## THEHARROGATE

FOUR BEDROOM HOME





### THE HARROGATE GROUND FLOOR

| 1 Lounge | 15'8" x 12'1" | 4.82 x 3.70 m |
|----------|---------------|---------------|
|          |               |               |

| 2 | Kitchen | 11'7" × 10'10" | 3.5 | 9: | x 3 | .08 | m |
|---|---------|----------------|-----|----|-----|-----|---|
|   |         |                |     |    |     |     |   |

|     | Dining | 10'C" 10'10"   | 222,200         |
|-----|--------|----------------|-----------------|
| 4 3 |        | 10'6" x 10'10" | 3.23 x 3.08 m   |
|     |        |                | 0.20 / 0.00 111 |

4 Family 15'8" x 13'5" 4.82 x 4.14 m

5 Cloaks 6'8" x 3'7" 2.09 x 1.13 m

6 Utility 6'8" x 6'0" 2.09 x 1.84 m





#### **KEY**

<sup>∞</sup> Hob

**OV** Oven

**FF** Fridge/freezer

**TD** Tumble d