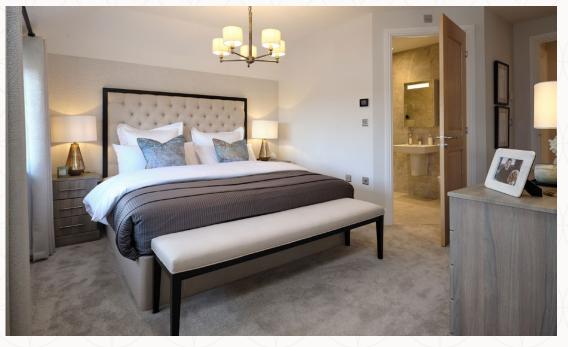

### THE HARROGATE FIRST FLOOR

| 7 Bedroom 1  | 12'3" × 10'9" | 3.75 x 3.33 m |
|--------------|---------------|---------------|
| 8 Wardrobe   | 6'8" x 6'5"   | 2.09 x 1.99 m |
| 9 En-suite   | 8'3" x 5'5"   | 2.56 x 1.69 m |
| 10 Bedroom 2 | 13'8" × 10'1" | 4.21 x 3.09 m |
| 11 Bedroom 3 | 12'2" × 10'1" | 3.72 x 3.09 m |
| 12 Bedroom 4 | 11'2" × 9'2"  | 3.44 x 2.82 m |

### **KEY**

◆ Dimensions start **HW** Hot water storage

13 Bathroom

Customers should note this illustration is an example of the Harrogate house type. All dimensions indicated are approximate and the furniture layout is for illustrative purposes only. Homes may be 'handed' (mirror image) versions of the illustrations, and may be detached, semi-detached or terraced. Materials used may differ from plot to plot including render and roof tile colours. Detailed plans and specifications are available for inspection for each plot at our Sales Centre during working hours and customers must check their individual specifications prior to making a reservation.