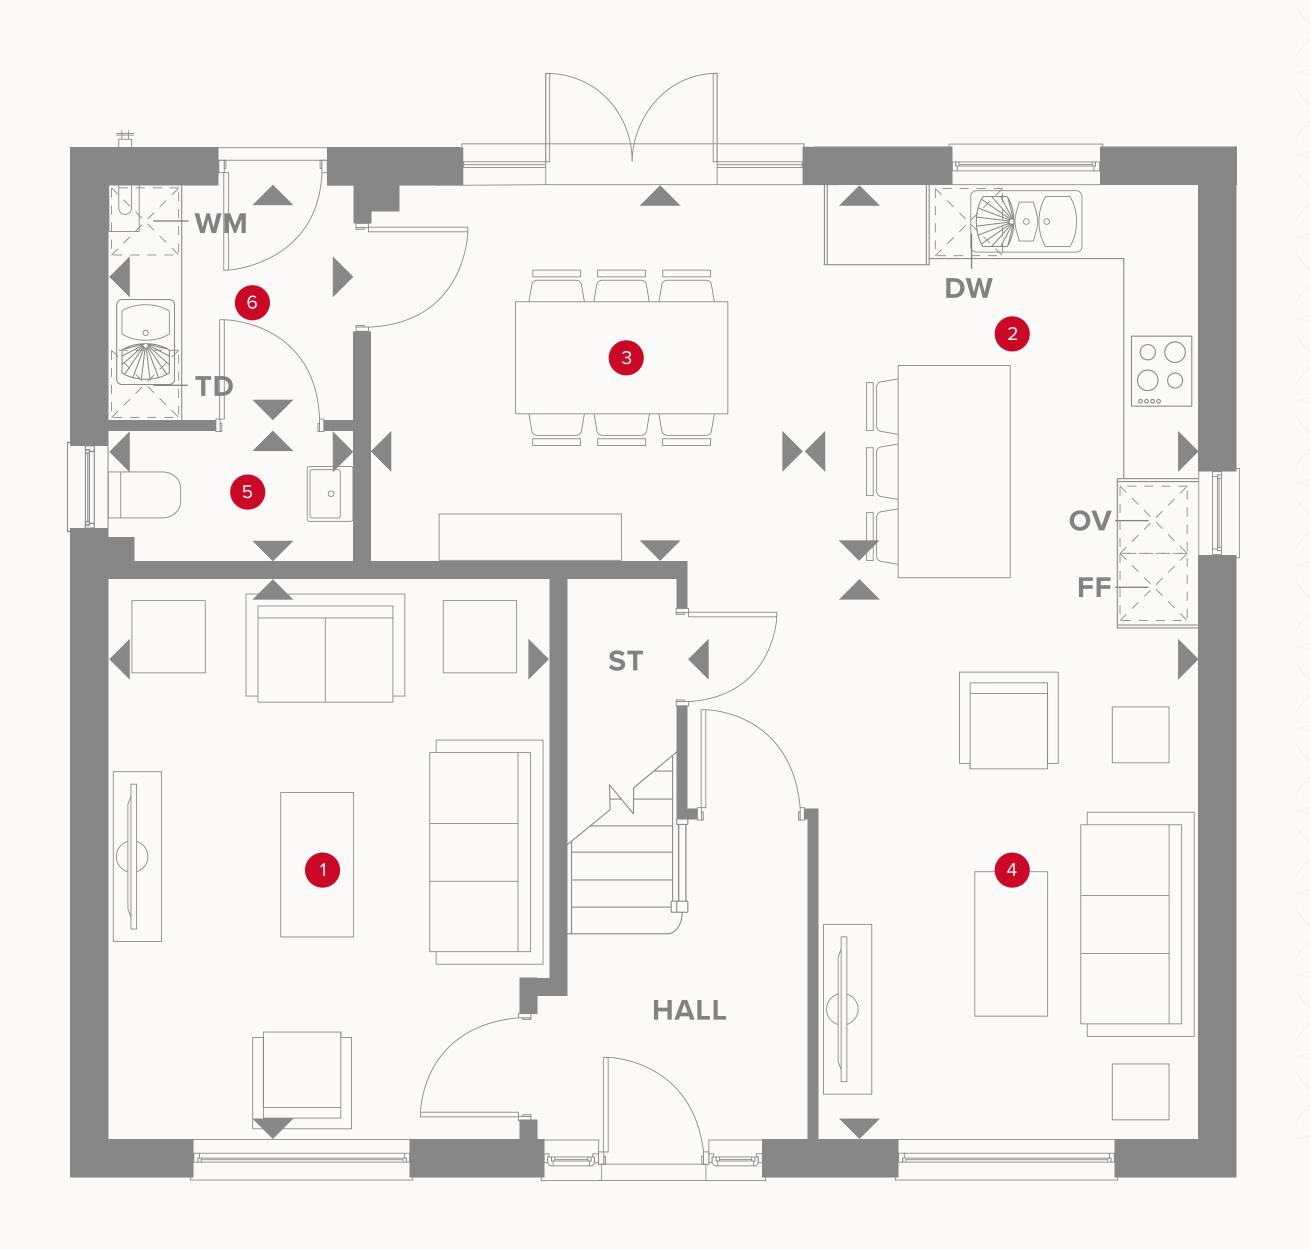

### THE HARROGATE GROUND FLOOR

| 1 Lounge | 15'8" x 12'1" | 4.82 x 3.70 m |
|----------|---------------|---------------|
|          |               |               |

| 2 | Kitchen | 11'7" × 10'10" | 3.5 | 9: | x 3 | .08 | m |
|---|---------|----------------|-----|----|-----|-----|---|
|   |         |                |     |    |     |     |   |

|     | Dining | 10'C" 10'10"   | 222,200         |
|-----|--------|----------------|-----------------|
| 4 3 |        | 10'6" x 10'10" | 3.23 x 3.08 m   |
|     |        |                | 0.20 / 0.00 111 |

4 Family 15'8" x 13'5" 4.82 x 4.14 m

5 Cloaks 6'8" x 3'7" 2.09 x 1.13 m

6 Utility 6'8" x 6'0" 2.09 x 1.84 m

#### **KEY**

<sup>∞</sup> Hob

**OV** Oven

**FF** Fridge/freezer

**TD** Tumble dryer space

◆ Dimensions start

ST Storage cupboard

**WM** Washing machine space

**DW** Dish washer space

### **KEY**

◆ Dimensions start **HW** Hot water storage

13 Bathroom

Customers should note this illustration is an example of the Harrogate house type. All dimensions indicated are approximate and the furniture layout is for illustrative purposes only. Homes may be 'handed' (mirror image) versions of the illustrations, and may be detached, semi-detached or terraced. Materials used may differ from plot to plot including render and roof tile colours. Detailed plans and specifications are available for inspection for each plot at our Sales Centre during working hours and customers must check their individual specifications prior to making a reservation.