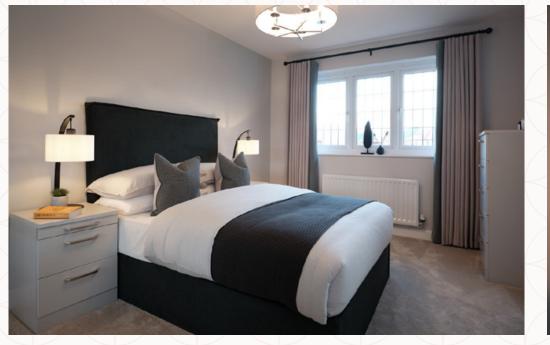

### THE SHREWSBURY FIRST FLOOR

| 6  | Bedroom 1 | 13'8" × 11'1" | 4.16 x 3.37 m |
|----|-----------|---------------|---------------|
| 7  | En-suite  | 6'6" x 5'6"   | 1.98 x 1.71 m |
| 8  | Bedroom 2 | 14'0" x 9'5"  | 4.27 x 2.88 m |
| 9  | Bedroom 3 | 12'7" × 8'6"  | 3.88 x 2.60 m |
| 10 | Bedroom 4 | 12'4" × 10'3" | 3.77 x 3.15 m |
| 1  | Bathroom  | 9'2" x 6'3"   | 2.82 x 1.94 m |
|    |           |               |               |