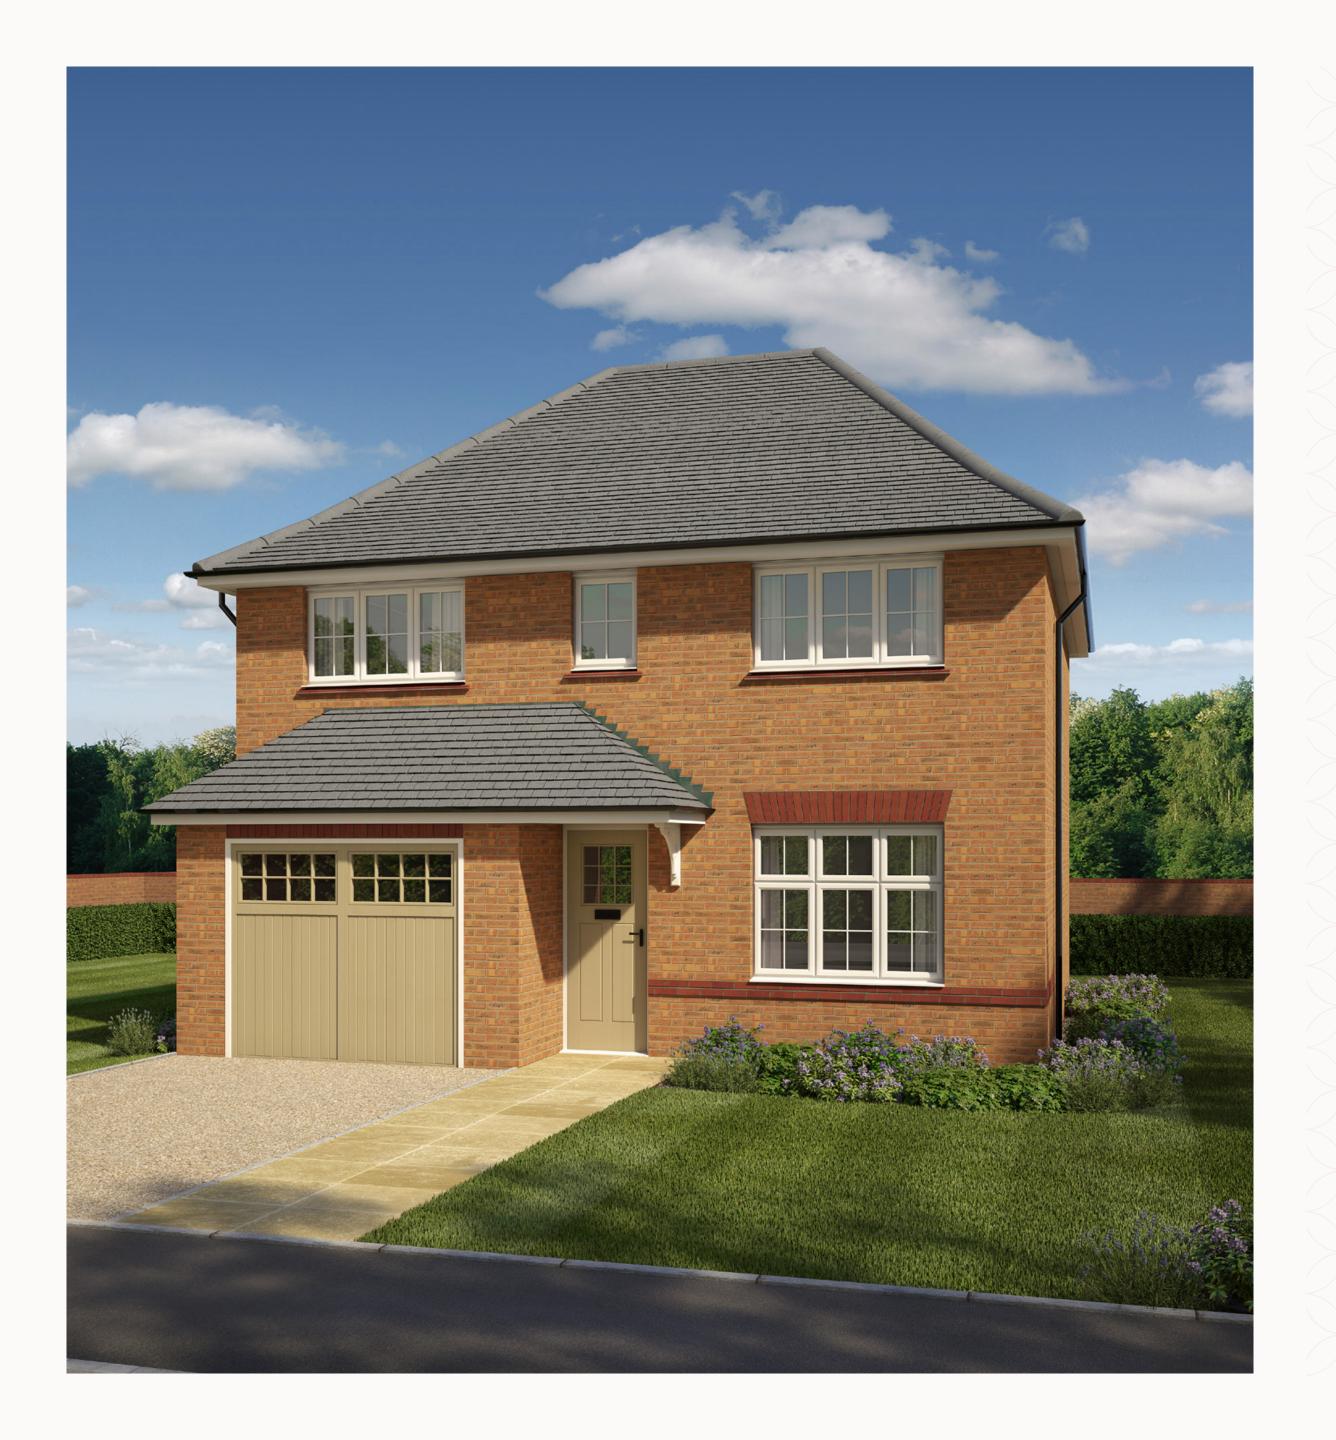

## SHREWSBURY SHREWSBURY

FOUR BEDROOM HOME





### THE SHREWSBURY GROUND FLOOR

| 1 | Lounge |  | 15'5" | x 11'1" |  | 4.75 x | 3.37 m |
|---|--------|--|-------|---------|--|--------|--------|
|   | 9      |  |       |         |  |        |        |

| 2 | Kitchen/ | 18'6" x 11'0" | 5.67 x 3.36 m |
|---|----------|---------------|---------------|
|   | Dining   |               |               |

| 3 | Utility | 7'1" x 5'9" | 2.17 x 1.81 m                   |
|---|---------|-------------|---------------------------------|
|   | Othitty |             | $\triangle .17 \wedge 1.01 111$ |

| 5 | Garage  | 19'6" x 9'9" | 6.00  | x 3.04 m                              |
|---|---------|--------------|-------|---------------------------------------|
|   | Juliage |              | 0.00/ | \ \