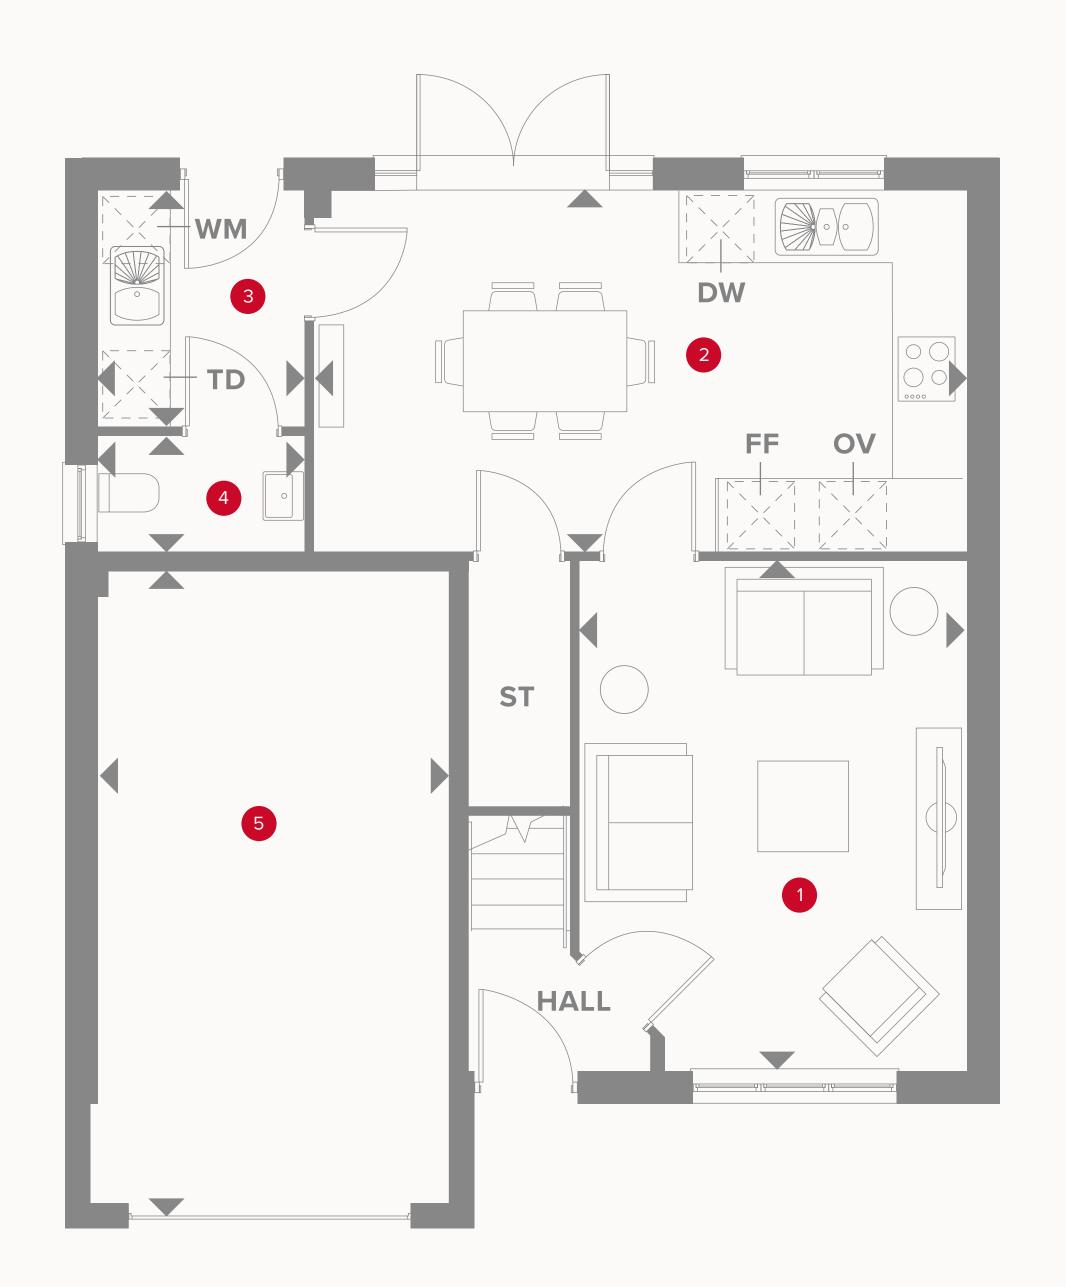

### THE SHREWSBURY GROUND FLOOR

| 1 | Lounge |  | 15'5" | x 11'1" |  | 4.75 x | 3.37 m |
|---|--------|--|-------|---------|--|--------|--------|
|   | 9      |  |       |         |  |        |        |

| 2 | Kitchen/ | 18'6" x 11'0" | 5.67 x 3.36 m |
|---|----------|---------------|---------------|
|   | Dining   |               |               |

| 3 | Utility | 7'1" x 5'9" | 2.17 x 1.81 m                   |
|---|---------|-------------|---------------------------------|
|   | Othitty |             | $\triangle .17 \wedge 1.01 111$ |

| 5 | Garage  | 19'6" x 9'9" | 6.00  | x 3.04 m                              |
|---|---------|--------------|-------|---------------------------------------|
|   | Juliage |              | 0.00/ | \ \ \ \ \ \ \ \ \ \ \ \ \ \ \ \ \ \ \ |

#### **KEY**

oo Hob

**OV** Oven

FF Fridge/freezer

**TD** Tumble dryer space

◆ Dimensions start

ST Storage cupboard

**WM** Washing machine space

**DW** Dish washer space

# (HW) 8 LANDING 10

### THE SHREWSBURY FIRST FLOOR

| 6  | Bedroom 1 | 13'8" × 11'1" | 4.16 x 3.37 m |
|----|-----------|---------------|---------------|
| 7  | En-suite  | 6'6" x 5'6"   | 1.98 x 1.71 m |
| 8  | Bedroom 2 | 14'0" x 9'5"  | 4.27 x 2.88 m |
| 9  | Bedroom 3 | 12'7" × 8'6"  | 3.88 x 2.60 m |
| 10 | Bedroom 4 | 12'4" × 10'3" | 3.77 x 3.15 m |
| 1  | Bathroom  | 9'2" x 6'3"   | 2.82 x 1.94 m |
|    |           |               |               |