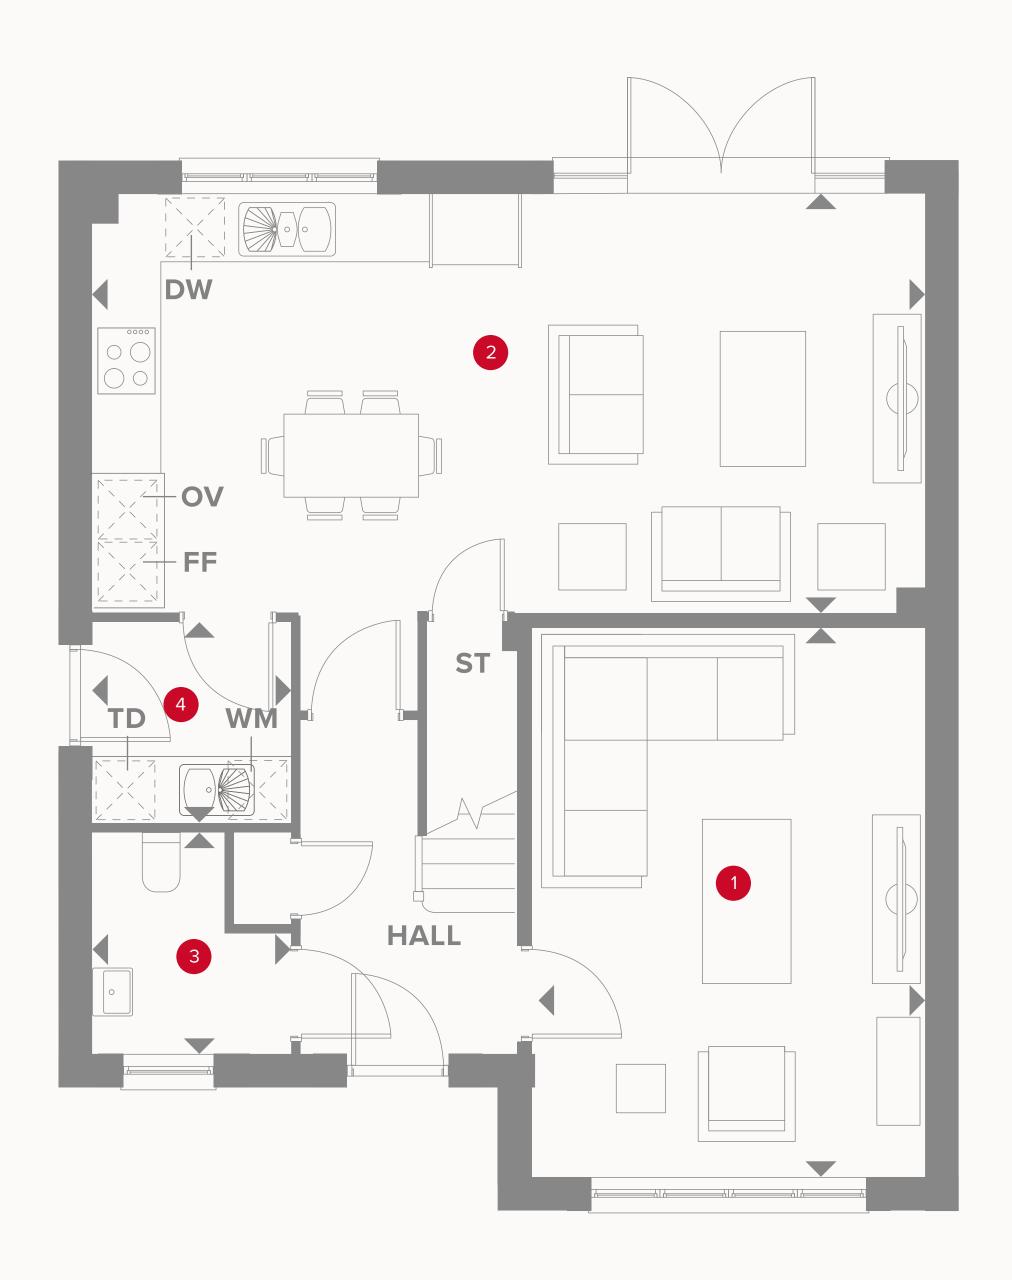

## THE CAMBRIDGE GROUND FLOOR

| 1 Lounge | 16'2" × 11'9" | 4.95 x 3.63 m |
|----------|---------------|---------------|
|          |               |               |

|  | 2 | Kitchen/Dining/Family | 25'2" x 12'6" | 7.68 x 3.82 n |
|--|---|-----------------------|---------------|---------------|
|--|---|-----------------------|---------------|---------------|

| 3 | Cloaks | 5'9" x 5'9" | 1.81 x 1.80 m |
|---|--------|-------------|---------------|
|   |        |             |               |

| 4 | Utility | 6'5" x 5'9" | 1.99 x 1.80 m |
|---|---------|-------------|---------------|

#### **KEY**

₩ Hob

**OV** Oven

FF Fridge/freezer

**TD** Tumble dryer space

◆ Dimensions start

ST Storage cupboard

**WM** Washing machine space

**DW** Dish washer space