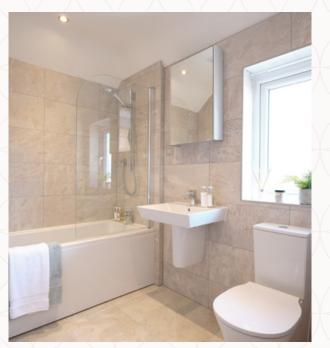

### THE CAMBRIDGE FIRST FLOOR

| 5 Bedroom 1 | 13'8" × 12'8" | 4.22 x 3.89 m |
|-------------|---------------|---------------|
| 6 En-suite  | 8'4" x 3'9"   | 2.45 x 1.19 m |
| 7 Bedroom 2 | 13'3" x 11'0" | 4.06 x 3.37 m |
| 8 Bedroom 3 | 11'6" × 8'4"  | 3.52 x 2.56 m |
| 9 Bedroom 4 | 11'9" × 9'0"  | 3.64 x 2.76 m |
| 10 Bathroom | 8'2" x 7'2"   | 2.49 x 2.19 m |

#### **KEY**

■ Dimensions start

**HW** Hot water storage

Customers should note this illustration is an example of the Cambridge house type. All dimensions indicated are approximate and the furniture layout is for illustrative purposes only. Homes may be 'handed' (mirror image) versions of the illustrations, and may be detached, semi-detached or terraced. Materials used may differ from plot to plot including render and roof tile colours. Detailed plans and specifications are available for inspection for each plot at our Sales Centre during working hours and customers must check their individual specifications prior to making a reservation.