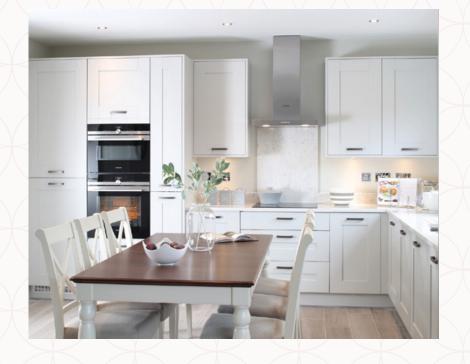

## THE CAMBRIDGE GROUND FLOOR

| 1 Lounge | 16'2" × 11'9" | 4.95 x 3.63 m |
|----------|---------------|---------------|
|          |               |               |

|  | 2 | Kitchen/Dining/Family | 25'2" x 12'6" | 7.68 x 3.82 n |
|--|---|-----------------------|---------------|---------------|
|--|---|-----------------------|---------------|---------------|