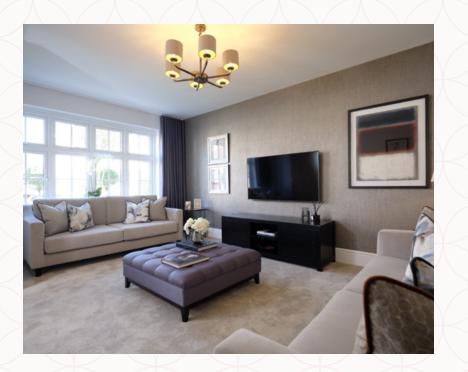

## THE CAMBRIDGE GROUND FLOOR

| 1 Lounge | 16'2" × 11'9" | 4.95 x 3.63 m |
|----------|---------------|---------------|
|          |               |               |

|  | 2 | Kitchen/Dining/Family | 25'2" x 12'6" | 7.68 x 3.82 n |
|--|---|-----------------------|---------------|---------------|
|--|---|-----------------------|---------------|---------------|