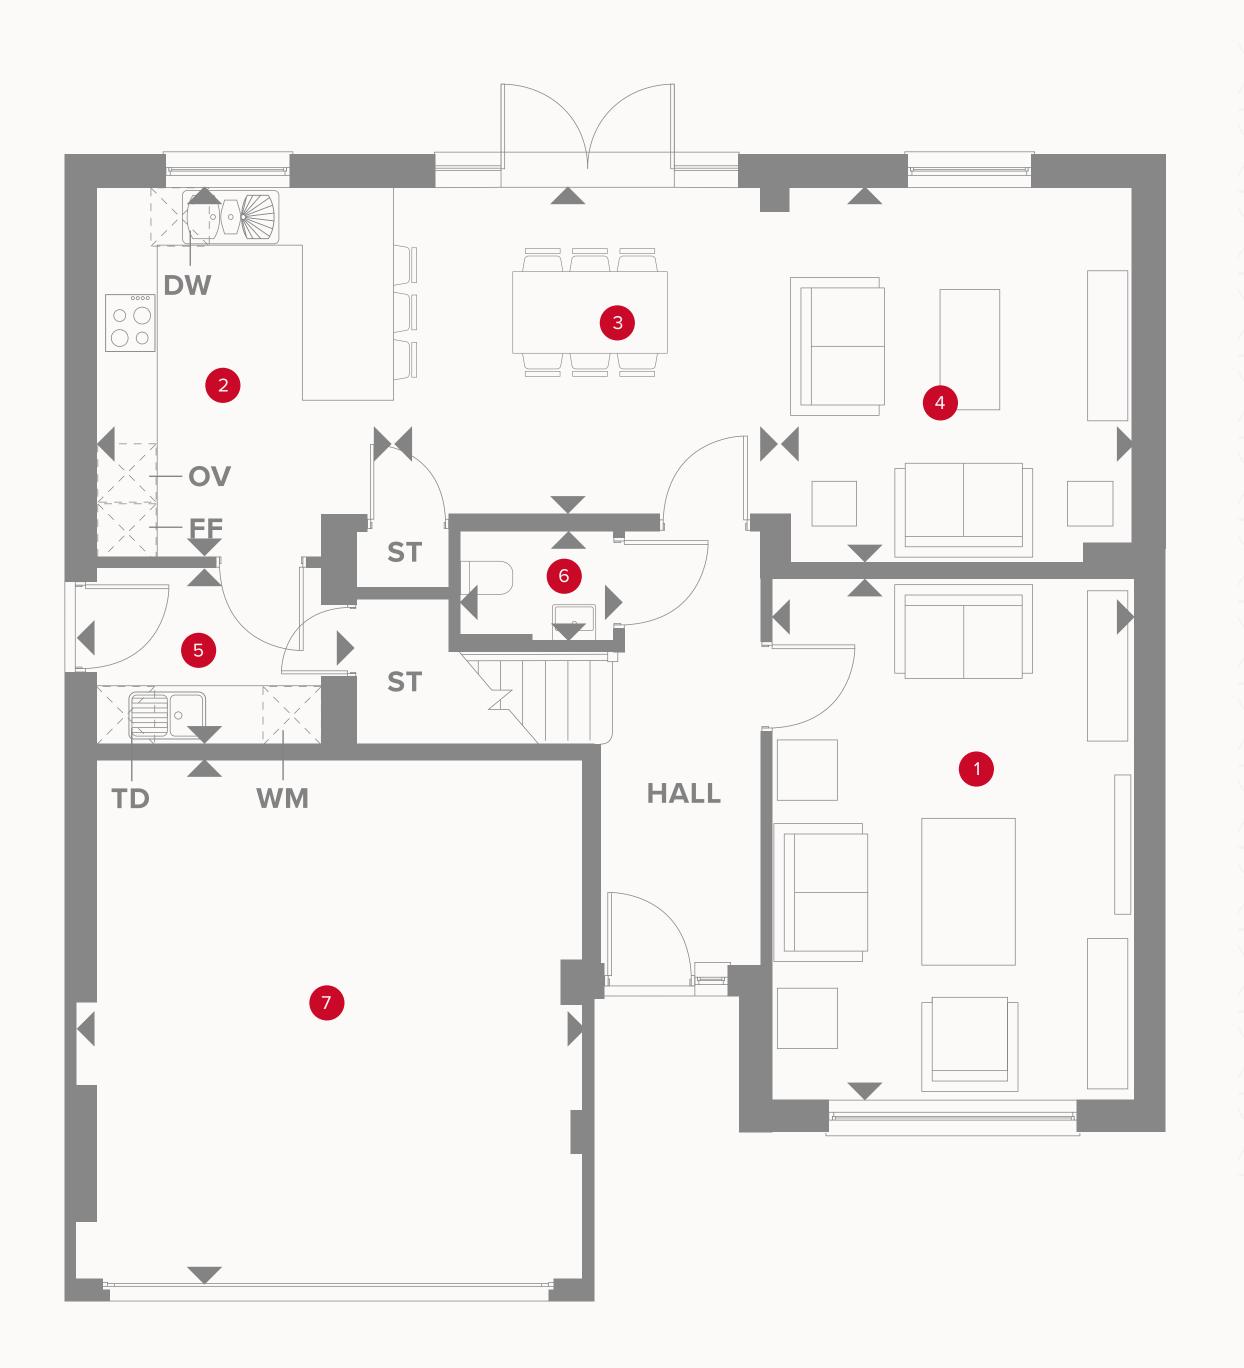

# THE WELWYN GROUND FLOOR

| 1 Lounge  | 17'1" × 11'9" | 5.20 x 3.63 m |
|-----------|---------------|---------------|
| 2 Kitchen | 12'4" × 7'4"  | 3.79 x 2.26 m |
| 3 Dining  | 12'9" x 10'8" | 3.95 x 3.29 m |

4 Family 12'4" x 11'3" 3.78 x 3.46 m

5 Utility 7'3" x 6'1" 2.24 x 1.86 m

6 Cloaks 5'1" x 3'7" 1.56 x 1.12 m

7 Garage 17'1" x 16'0 5.23 x 4.88 m

#### **KEY**

₩ Hob

**OV** Oven

FF Fridge/freezer

**TD** Tumble dryer space

◆ Dimensions start

ST Storage cupboard

**WM** Washing machine space

**DW** Dishwasher space

### THE WELWYN FIRST FLOOR

| 8 | Bedroom 1 | 14'7" × 10'5" | 4.47 x 3.21 m |
|---|-----------|---------------|---------------|
|   |           |               |               |

9 En-suite 1 9'2" x 4'5" 2.82 x 1.38 m

10 Bedroom 2 3.70 x 2.82 m 12'1" x 9'2"

11 Bedroom 3 3.47 x 2.81 m 11'4" × 9'2"

12 Bedroom 4 3.24 x 2.11 m 10'6" x 6'9"

13 Bathroom 2.24 x 1.99 m 7'3" x 6'5"

#### **KEY**

■ Dimensions start **HW** Hot water storage

Customers should note this illustration is an example of the Welwyn house type. All dimensions indicated are approximate and the furniture layout is for illustrative purposes only. Homes may be 'handed' (mirror image) versions of the illustrations, and may be detached, semi-detached or terraced. Materials used may differ from plot to plot including render and roof tile colours. Detailed plans and specifications are available for inspection for each plot at our Sales Centre during working hours and customers must check their individual specifications prior to making a reservation.