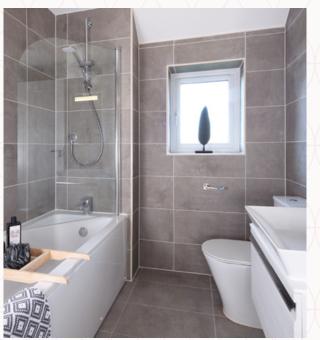

### THE WELWYN FIRST FLOOR

| 8 | Bedroom 1 | 14'7" × 10'5" | 4.47 x 3.21 m |
|---|-----------|---------------|---------------|
|   |           |               |               |

9 En-suite 1 9'2" x 4'5" 2.82 x 1.38 m

10 Bedroom 2 3.70 x 2.82 m 12'1" x 9'2"

11 Bedroom 3 3.47 x 2.81 m 11'4" × 9'2"

12 Bedroom 4 3.24 x 2.11 m 10'6" x 6'9"

13 Bathroom 2.24 x 1.99 m 7'3" x 6'5"