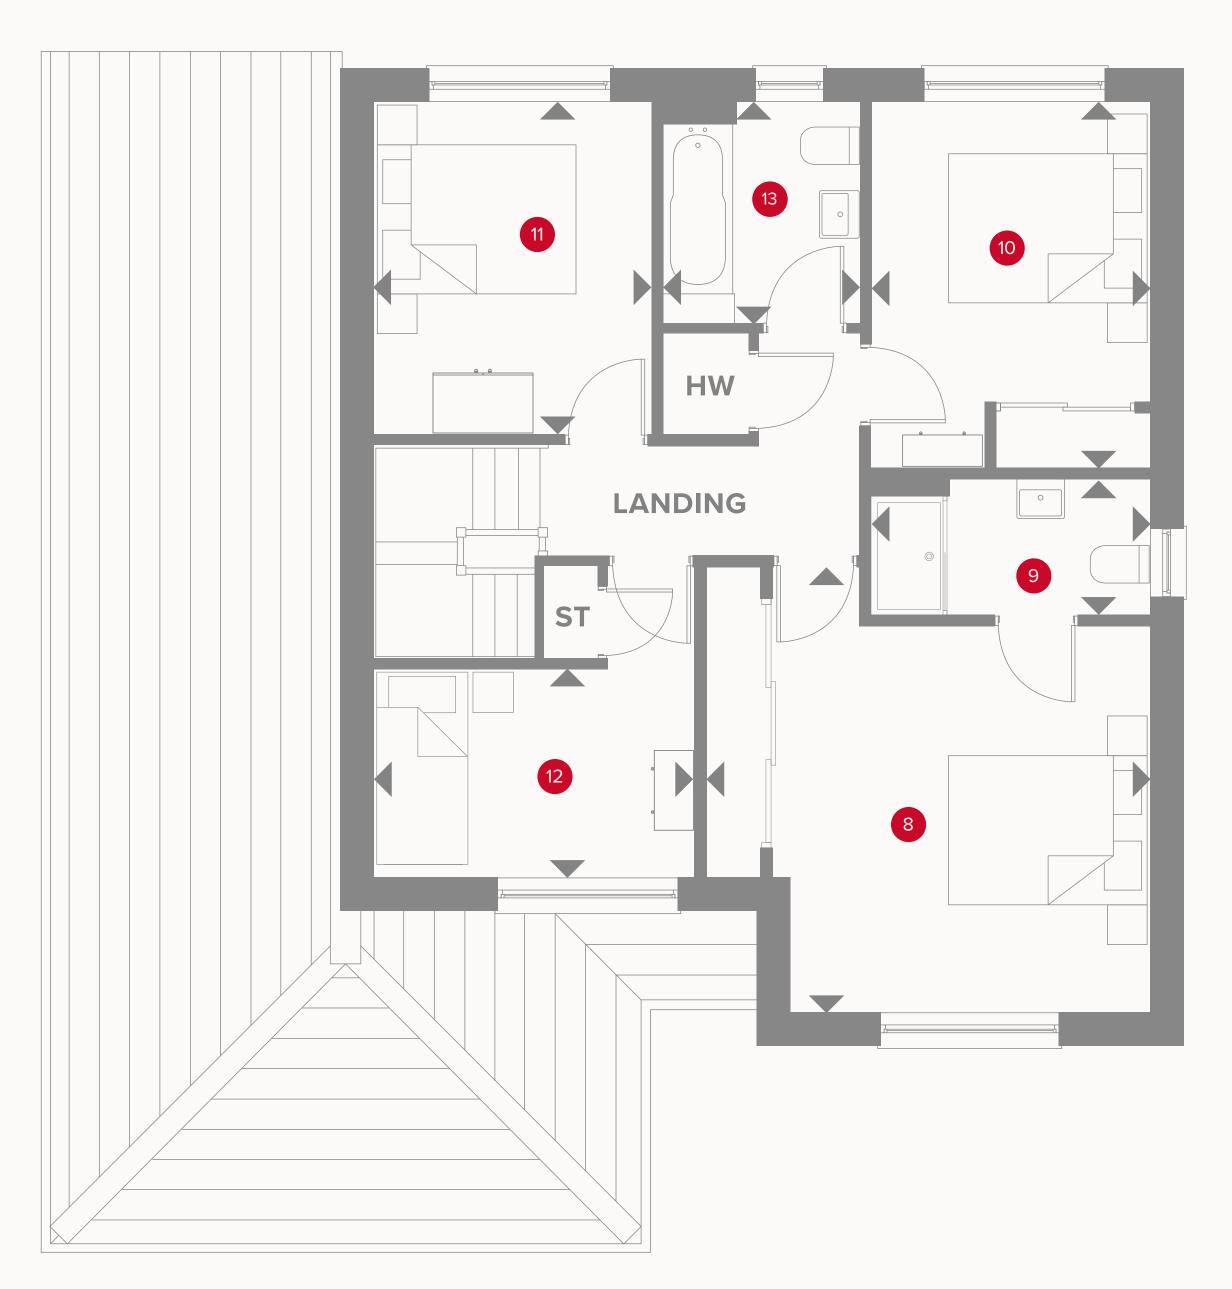

### THE WELWYN FIRST FLOOR

| 8 | Bedroom 1 | 14'7" × 10'5" | 4.47 x 3.21 m |
|---|-----------|---------------|---------------|
|   |           |               |               |

9 En-suite 1 9'2" x 4'5" 2.82 x 1.38 m

10 Bedroom 2 3.70 x 2.82 m 12'1" x 9'2"

11 Bedroom 3 3.47 x 2.81 m 11'4" × 9'2"

12 Bedroom 4 3.24 x 2.11 m 10'6" x 6'9"

13 Bathroom 2.24 x 1.99 m 7'3" x 6'5"

#### **KEY**

■ Dimensions start **HW** Hot water storage

Customers should note this illustration is an example of the Welwyn house type. All dimensions indicated are approximate and the furniture layout is for illustrative purposes only. Homes may be 'handed' (mirror image) versions of the illustrations, and may be detached, semi-detached or terraced. Materials used may differ from plot to plot including render and roof tile colours. Detailed plans and specifications are available for inspection for each plot at our Sales Centre during working hours and customers must check their individual specifications prior to making a reservation.