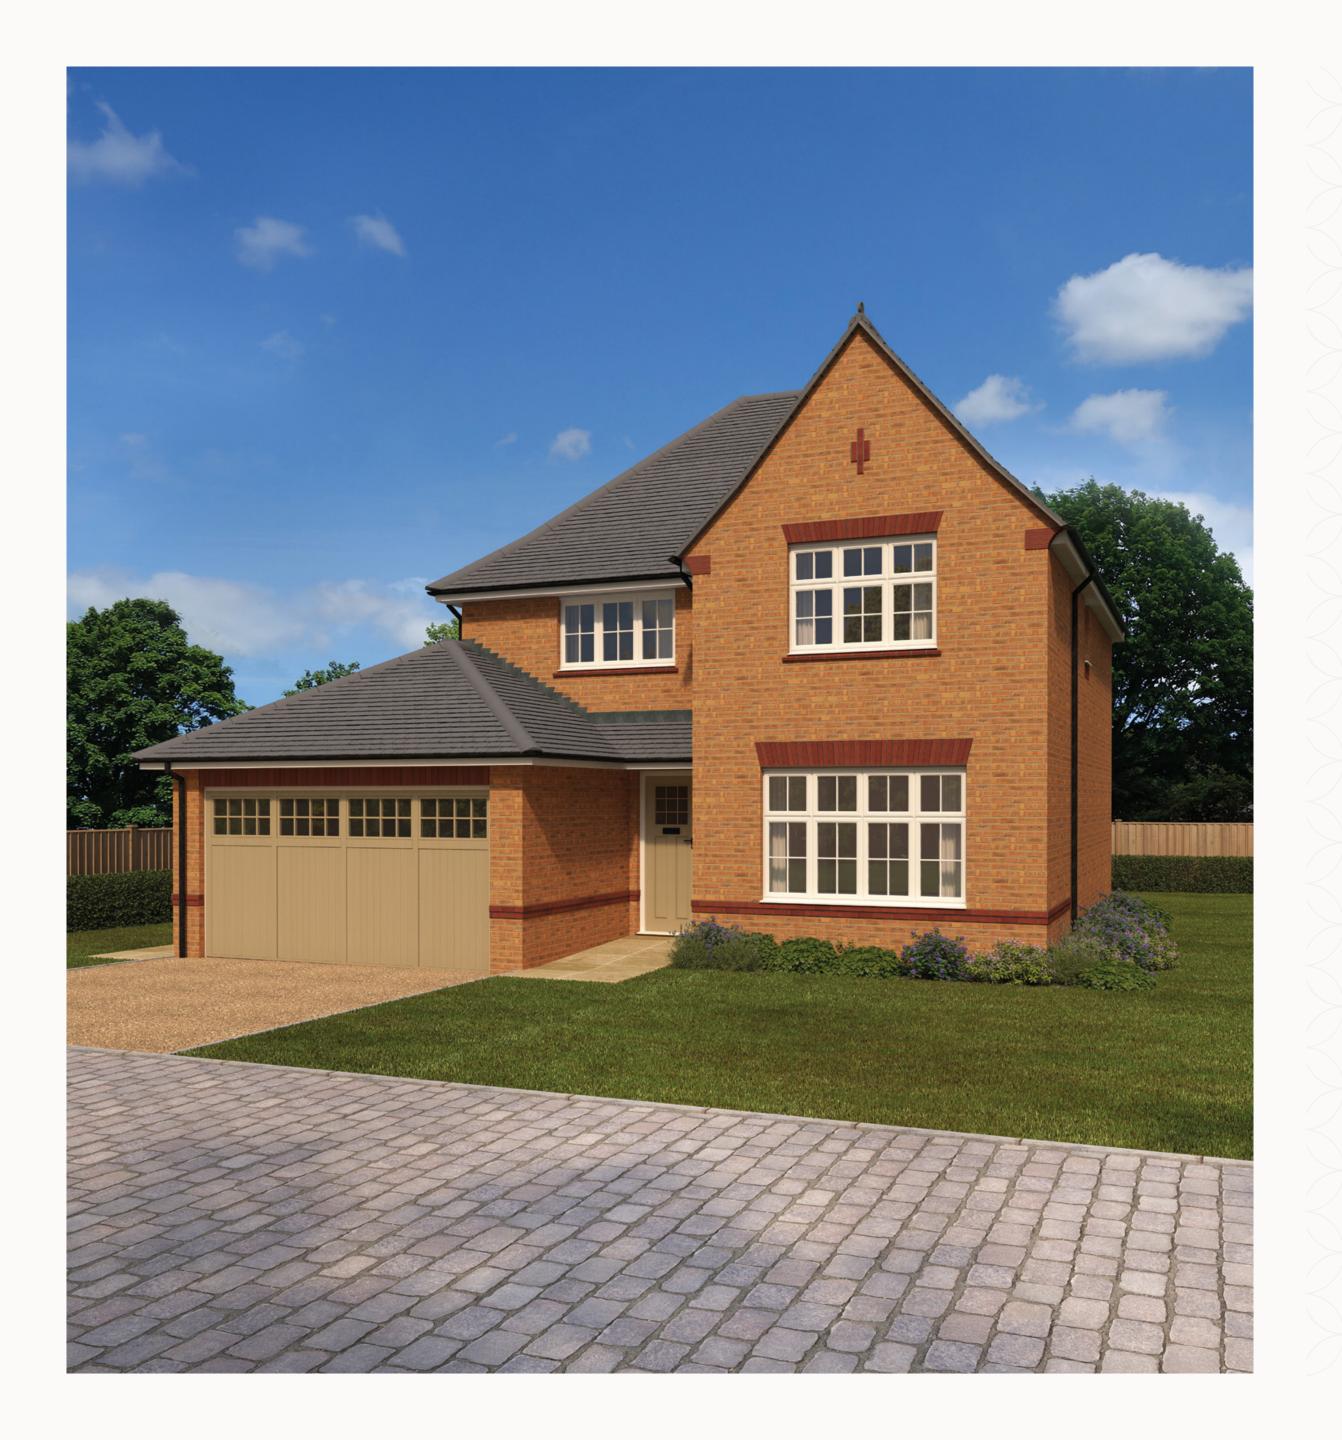

## THEWELWYN

FOUR BEDROOM HOME





# THE WELWYN GROUND FLOOR

| 1 Lounge  | 17'1" × 11'9" | 5.20 x 3.63 m |
|-----------|---------------|---------------|
| 2 Kitchen | 12'4" × 7'4"  | 3.79 x 2.26 m |
| 3 Dining  | 12'9" x 10'8" | 3.95 x 3.29 m |

4 Family 12'4" x 11'3" 3.78 x 3.46 m

5 Utility 7'3" x 6'1" 2.24 x 1.86 m

6 Cloaks 5'1" x 3'7" 1.56 x 1.12 m

7 Garage 17'1" x 16'0 5.23 x 4.88 m





#### **KEY**

₩ Hob

**OV** Oven

FF Fridge/freezer

**TD** Tumble dryer space

◆ Dimensions start

ST Storage cupboard

**WM** Washing machine space

**DW** Dishwasher space



### THE WELWYN FIRST FLOOR

| 8 | Bedroom 1 | 14'7" × 10'5" | 4.47 x 3.21 m |
|---|-----------|---------------|---------------|
|   |           |               |               |

9 En-suite 1 9'2" x 4'5" 2.82 x 1.38 m