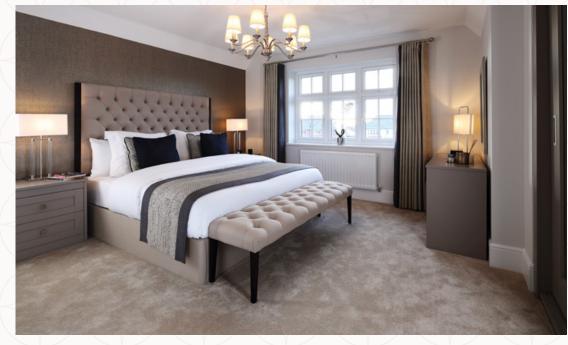

### THE WELWYN FIRST FLOOR

| 8 | Bedroom 1 | 14'7" × 10'5" | 4.47 x 3.21 m |
|---|-----------|---------------|---------------|
|   |           |               |               |

9 En-suite 1 9'2" x 4'5" 2.82 x 1.38 m