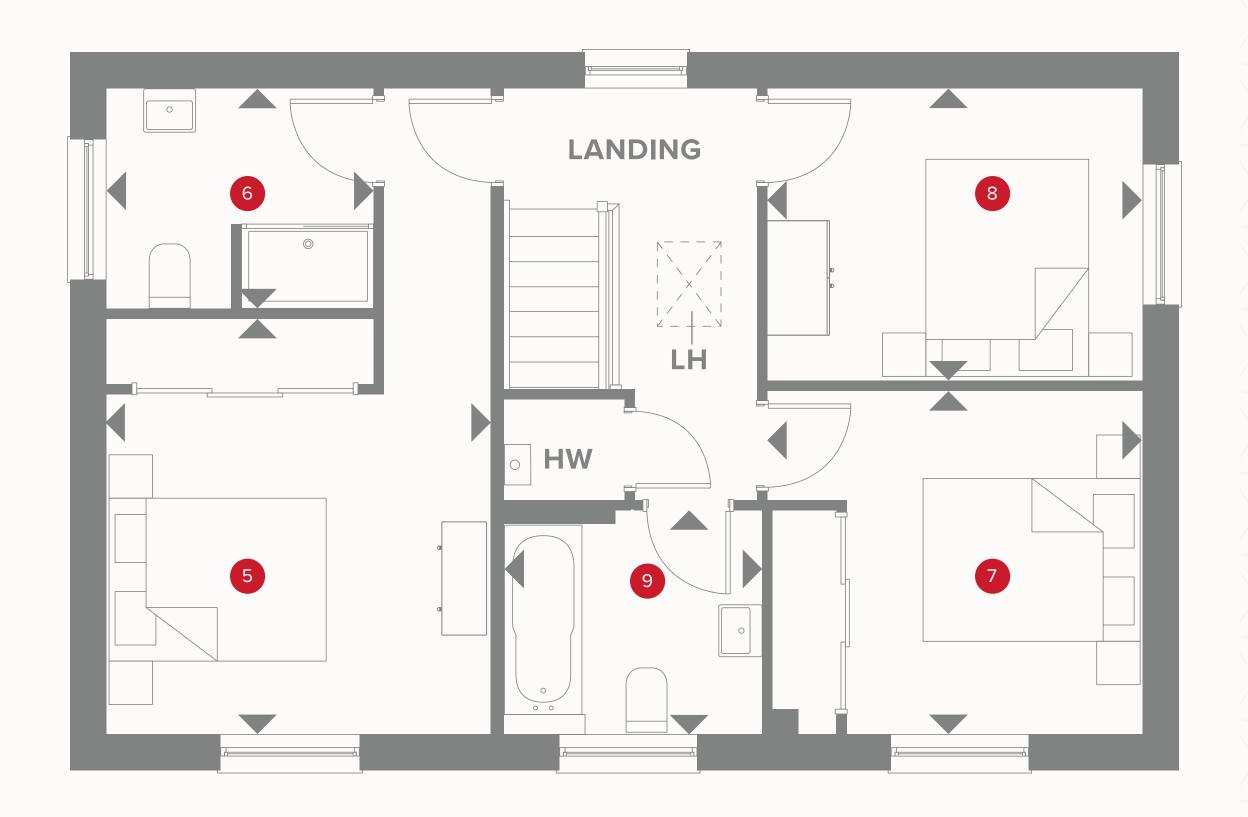

### THE AMBERLEY FIRST FLOOR

| 5 | Bedroom 1 | 12'1" x 10'9" | 3.68 x 3.31 m |
|---|-----------|---------------|---------------|
| 6 | En-suite  | 7'2" x 6'6"   | 2.40 × 2.00 m |
| 7 | Bedroom 2 | 10'8" x 10'0" | 3.30 x 3.05 m |
| 8 | Bedroom 3 | 11'0" × 8'6"  | 3.35 x 2.63 m |

#### **KEY**

◆ Dimensions start **HW** Hot water storage

**LH** Loft Hatch

Customers should note this illustration is an example of the Amberley house type. All dimensions indicated are approximate and the furniture layout is for illustrative purposes only. Homes may be 'handed' (mirror image) versions of the illustrations, and may be detached, semi-detached or terraced. Materials used may differ from plot to plot including render and roof tile colours. Detailed plans and specifications are available for inspection for each plot at our Sales Centre during working hours and customers must check their individual specifications prior to making a reservation.