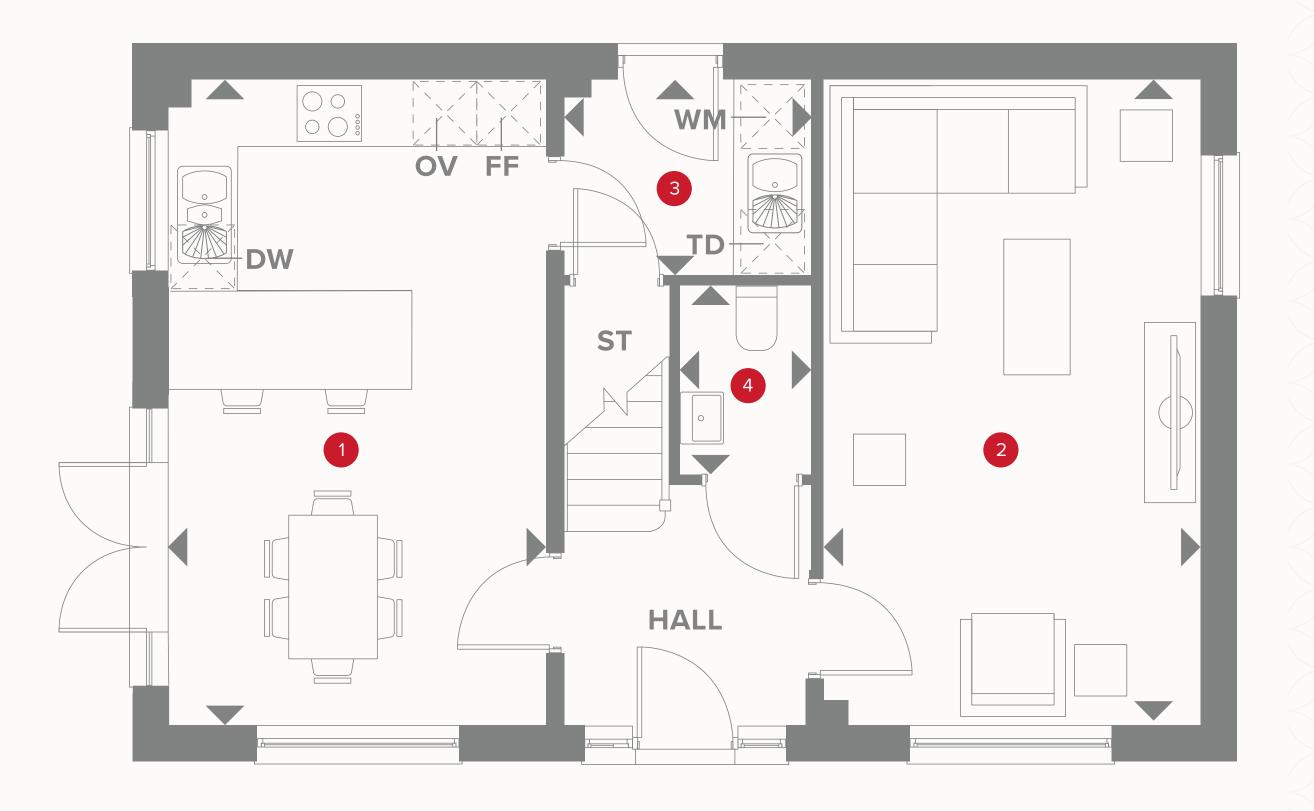

## THE AMBERLEY GROUND FLOOR

| 1 | Kitchen/ |  | 18'9 | " × 10'8 | 3" | 5.77 x | 3.28 m |
|---|----------|--|------|----------|----|--------|--------|
|   | D: :     |  |      |          |    |        |        |

| 2 Lounge | 18'9" x 10'7" | 5.77 x 3.27 m |
|----------|---------------|---------------|
| Loange   | 10 0 7(10 7   | 0.77          |

| 3 | Utility | 7'2" x 5'7" | 2.18 x 1.75 m    |
|---|---------|-------------|------------------|
| 3 | Othity  | 1 Z X 3 1   | Z.10 X 1./ 3 111 |

| 4 | Cloaks | 5'5" x 3'7" | 1.70 × 1.14 m    |
|---|--------|-------------|------------------|
| 4 | Cluaks | 3 3 X 3 /   | 1./ U X 1.14 111 |

#### **KEY**

<sup>∞</sup> Hob

**OV** Oven

**FF** Fridge/freezer

**TD** Tumble dryer space

**♦** Dimensions start

ST Storage cupboard

**WM** Washing machine space

**DW** Dishwasher space

### THE AMBERLEY FIRST FLOOR

| 5 | Bedroom 1 | 12'1" x 10'9" | 3.68 x 3.31 m |
|---|-----------|---------------|---------------|
| 6 | En-suite  | 7'2" x 6'6"   | 2.40 × 2.00 m |
| 7 | Bedroom 2 | 10'8" x 10'0" | 3.30 x 3.05 m |
| 8 | Bedroom 3 | 11'0" × 8'6"  | 3.35 x 2.63 m |

#### **KEY**

◆ Dimensions start **HW** Hot water storage

**LH** Loft Hatch

Customers should note this illustration is an example of the Amberley house type. All dimensions indicated are approximate and the furniture layout is for illustrative purposes only. Homes may be 'handed' (mirror image) versions of the illustrations, and may be detached, semi-detached or terraced. Materials used may differ from plot to plot including render and roof tile colours. Detailed plans and specifications are available for inspection for each plot at our Sales Centre during working hours and customers must check their individual specifications prior to making a reservation.