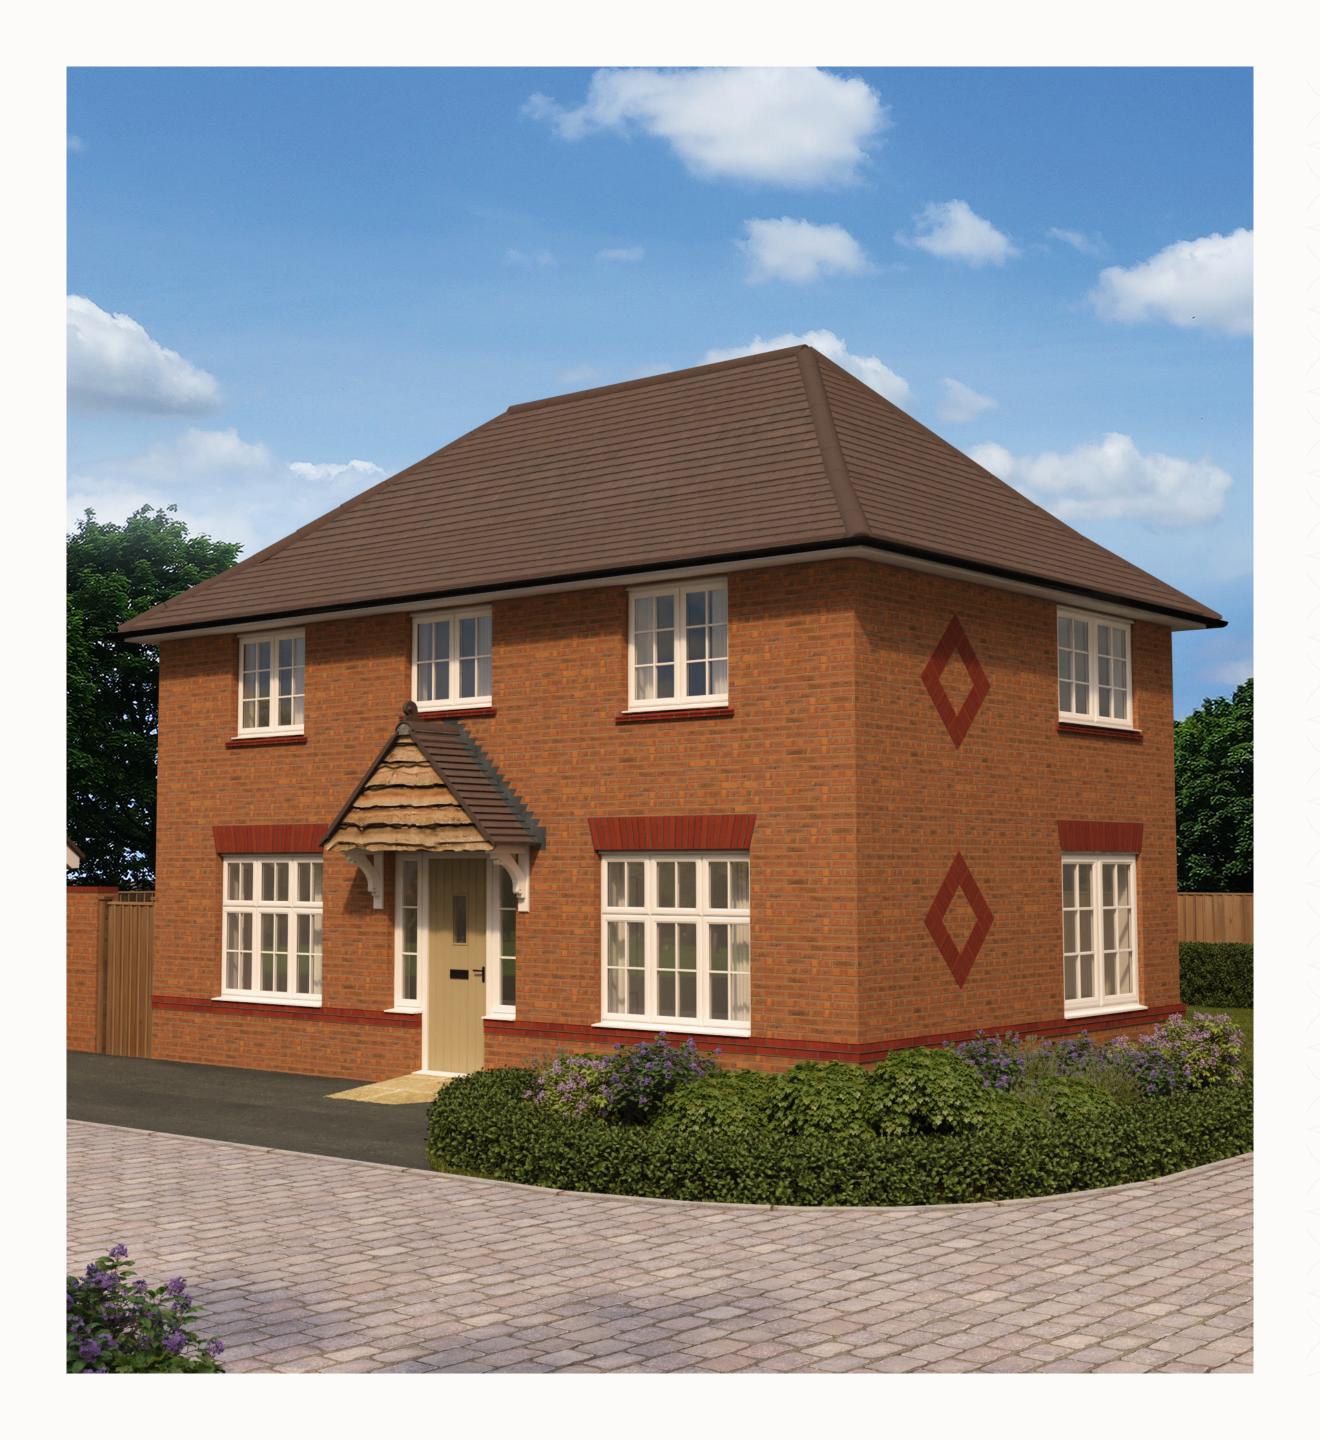

# THE AMBERLEY

THREE BEDROOM HOME





## THE AMBERLEY GROUND FLOOR

| 1 | Kitchen/ |  | 18'9 | " × 10'8 | 3" | 5.77 x | 3.28 m |
|---|----------|--|------|----------|----|--------|--------|
|   | D: :     |  |      |          |    |        |        |

| 2 Lounge | 18'9" x 10'7" | 5.77 x 3.27 m |
|----------|---------------|---------------|
| Loange   | 10 0 7(10 7   | 0.77          |

| 3 | Utility | 7'2" x 5'7" | 2.18 x 1.75 m    |
|---|---------|-------------|------------------|
| 3 | Othity  | 1 Z X 3 1   | Z.10 X 1./ 3 111 |

| 4 | Cloaks | 5'5" x 3'7" | 1.70 × 1.14 m    |
|---|--------|-------------|------------------|
| 4 | Cluaks | 3 3 X 3 /   | 1./ U X 1.14 111 |





#### **KEY**

<sup>∞</sup> Hob

**OV** Oven

**FF** Fridge/freezer

**TD** Tumble dryer space

**♦** Dimensio