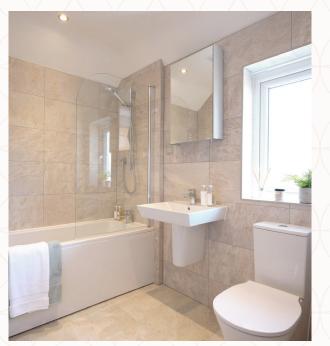

### THE CAMBRIDGE FIRST FLOOR

| 5 Bedroom 1 | 13'8" x 12'8" | 4.22 x 3.89 m |
|-------------|---------------|---------------|
| 6 En-suite  | 8'4" x 3'9"   | 2.45 x 1.19 m |
| 7 Bedroom 2 | 13'3" x 11'0" | 4.06 x 3.37 m |
| 8 Bedroom 3 | 11'6" × 8'4"  | 3.52 x 2.56 m |
| 9 Bedroom 4 | 11'9" × 9'0"  | 3.64 x 2.76 m |
| 10 Bathroom | 8'2" x 7'2"   | 2.49 x 2.19 m |