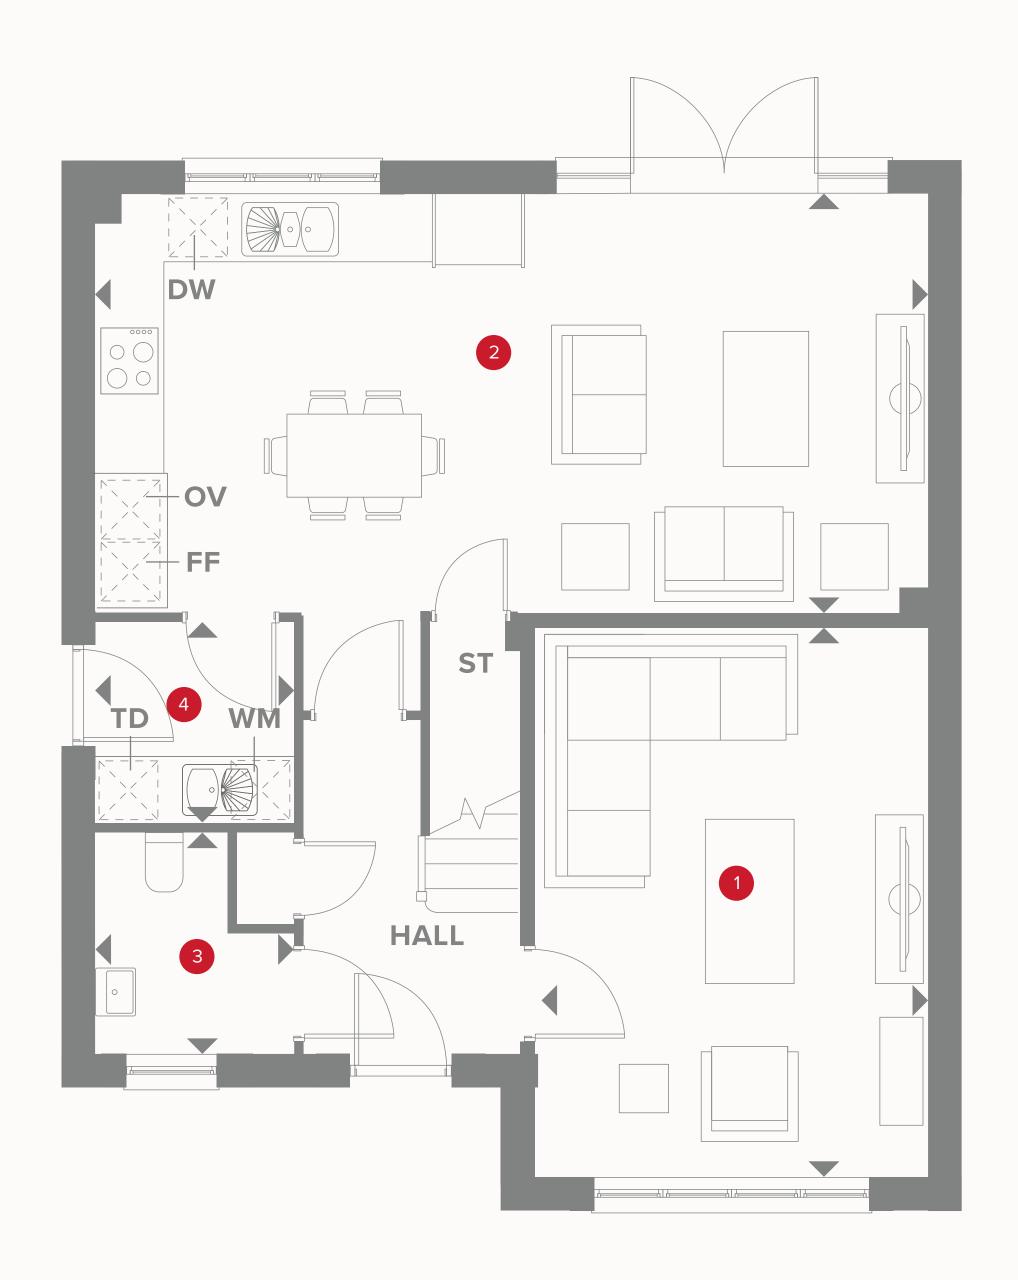

## THE CAMBRIDGE GROUND FLOOR

| 102 / 113 | 1 Lounge | 16'2" × 11'9" | 4.95 x 3.63 m |
|-----------|----------|---------------|---------------|
|-----------|----------|---------------|---------------|

| 2 | Kitchen/Dining/Family | 25'2" x 12'6" | 7.68 x 3. | 82 m  |
|---|-----------------------|---------------|-----------|-------|
|   |                       | 20 2 / 12 0   | 7.007.0.  | 02 11 |

| 3 Cloaks | 5'9" x 5'9" | 1.81 x 1.80 m |
|----------|-------------|---------------|

| 4 | Utility | 6'5" x 5'9" | 1.99 x 1.80 m |
|---|---------|-------------|---------------|

#### **KEY**

₩ Hob

**OV** Oven

FF Fridge/freezer

**TD** Tumble dryer space

**♦** Dimensions start

ST Storage cupboard

**WM** Washing machine space

**DW** Dish washer space