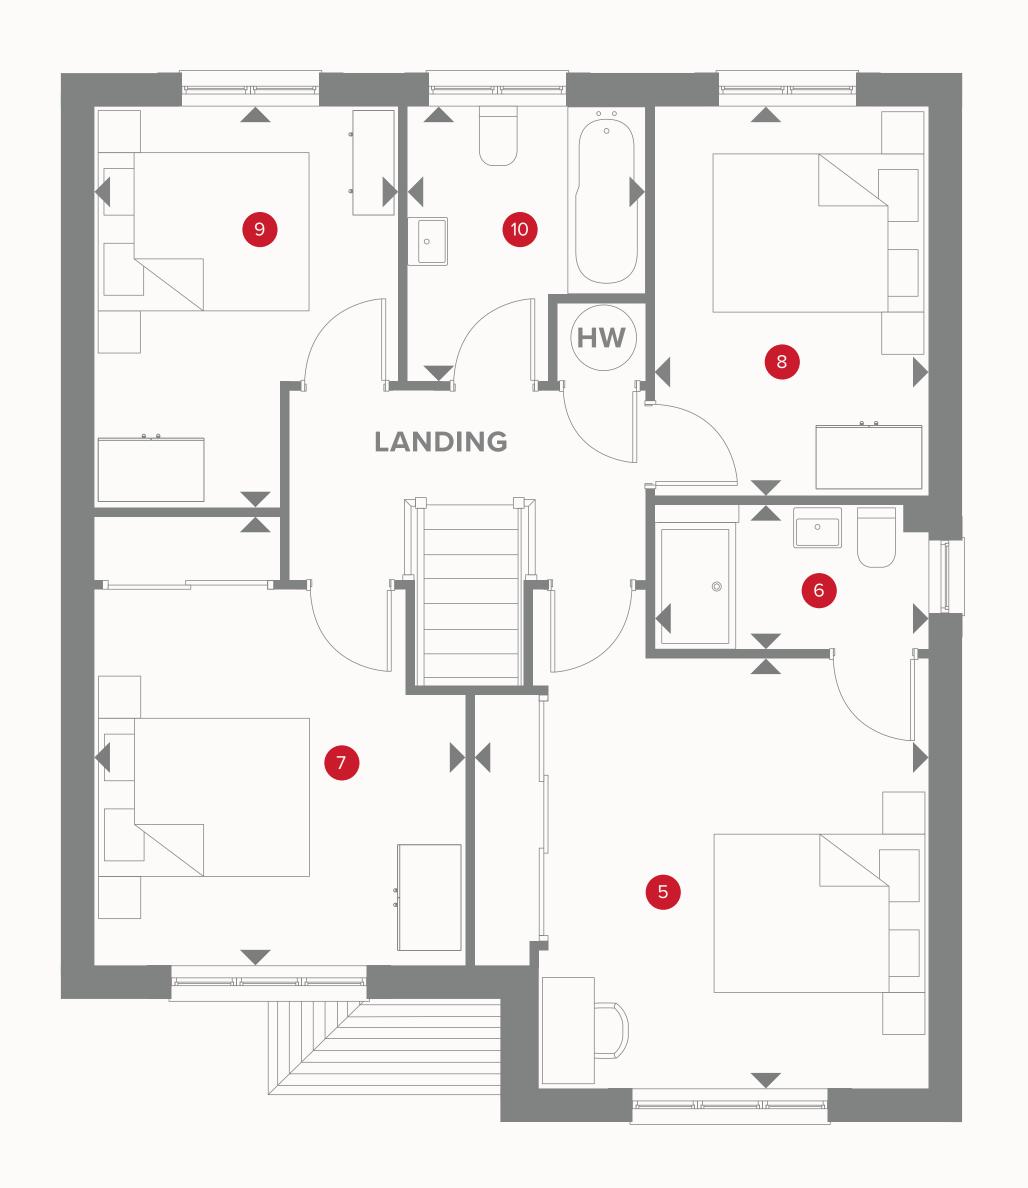

### THE CAMBRIDGE FIRST FLOOR

| 5 Bedroom 1 | 13'8" x 12'8" | 4.22 x 3.89 m |
|-------------|---------------|---------------|
| 6 En-suite  | 8'4" x 3'9"   | 2.45 x 1.19 m |
| 7 Bedroom 2 | 13'3" x 11'0" | 4.06 x 3.37 m |
| 8 Bedroom 3 | 11'6" × 8'4"  | 3.52 x 2.56 m |
| 9 Bedroom 4 | 11'9" × 9'0"  | 3.64 x 2.76 m |
| 10 Bathroom | 8'2" x 7'2"   | 2.49 x 2.19 m |