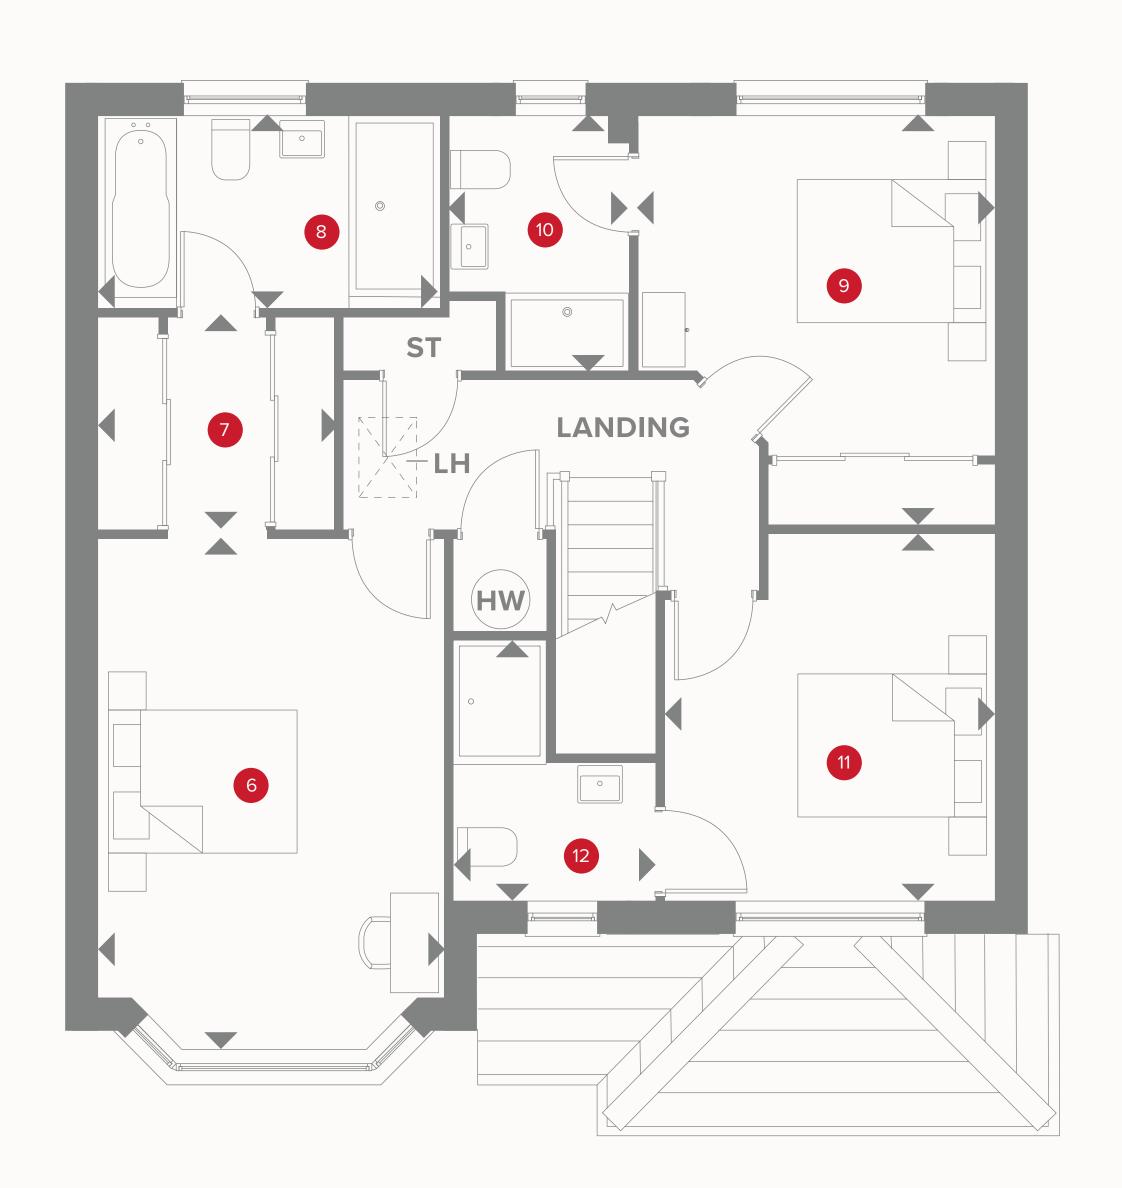

### THE OXFORD LIFESTYLE FIRST FLOOR

| 6 Bedroom 1   | 15'8" x 10'8" | 4.82 x 3.29 m |
|---------------|---------------|---------------|
| 7 Dressing    | 7'5" x 6'7"   | 2.28 x 2.03 m |
| 8 En-suite 1  | 10'7" x 5'9"  | 3.29 x 1.80 m |
| 9 Bedroom 2   | 11'3" × 10'7" | 3.46 x 3.27 m |
| 10 En-suite 2 | 7'9" x 5'7"   | 2.41 x 1.73 m |
| 11 Bedroom 3  | 11'5" × 10'0" | 3.52 x 3.05 m |
| 12 En-suite 3 | 8'2" x 6'4"   | 2.51 x 1.96 m |

#### **KEY**

◆ Dimensions start **HW** Hot water storage

**LH** Loft hatch

Customers should note this illustration is an example of the Oxford Lifestyle house type. All dimensions indicated are approximate and the furniture layout is for illustrative purposes only. Homes may be 'handed' (mirror image) versions of the illustrations, and may be detached, semi-detached or terraced. Materials used may differ from plot to plot including render and roof tile colours. Detailed plans and specifications are available for inspection for each plot at our Sales Centre during working hours and customers must check their individual specifications prior to making a reservation.