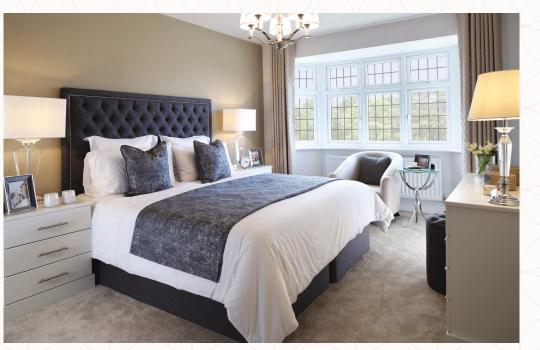

### THE OXFORD LIFESTYLE FIRST FLOOR

| 6 Bedroom 1   | 15'8" x 10'8" | 4.82 x 3.29 m |
|---------------|---------------|---------------|
| 7 Dressing    | 7'5" x 6'7"   | 2.28 x 2.03 m |
| 8 En-suite 1  | 10'7" x 5'9"  | 3.29 x 1.80 m |
| 9 Bedroom 2   | 11'3" × 10'7" | 3.46 x 3.27 m |
| 10 En-suite 2 | 7'9" x 5'7"   | 2.41 x 1.73 m |
| 11 Bedroom 3  | 11'5" × 10'0" | 3.52 x 3.05 m |
| 12 En-suite 3 | 8'2" x 6'4"   | 2.51 x 1.96 m |