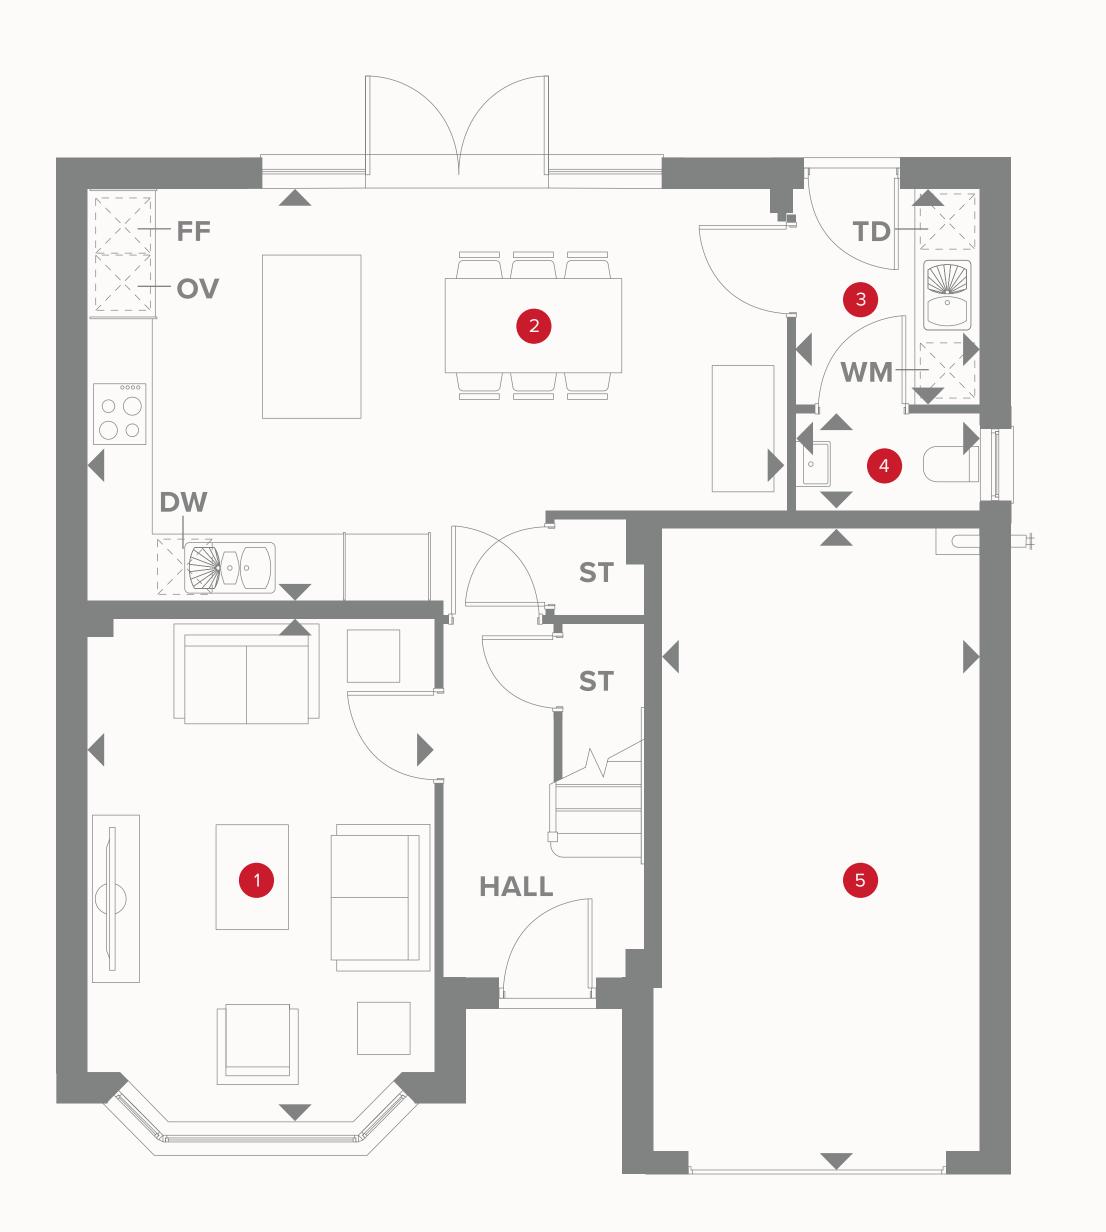

### THE OXFORD LIFESTYLE GROUND FLOOR

| 1 Lounge | 15'7" × 10'8" | 4.80 x 3.29 m  |
|----------|---------------|----------------|
| Loanige  | 13 / // 13 3  | 1.00 / 0.20 11 |

| 2 | Kitchen/ | 22'3" x 12'7" | 6.80 x 3.88 m |
|---|----------|---------------|---------------|
|   | Dining   |               |               |

|   | 3   | Utility | 6'6" x | 5'8" |         | 2 02                        | x 1.78 m |
|---|-----|---------|--------|------|---------|-----------------------------|----------|
| V | ~ , | Othirty |        | 0    | / / / 4 | $\sim$ $\sim$ $\sim$ $\sim$ |          |

| 4 | Cloaks | 5'8" x 3'1" | 1.78 x 0.94 m |
|---|--------|-------------|---------------|
|   |        |             |               |

5 Garage 19'7" x 9'8" 6.00 x 3.00 m

#### **KEY**

<sup>∞</sup> Hob

**OV** Oven

**FF** Fridge/freezer

**TD** Tumble dryer space

◆ Dimensions start

**ST** Storage cupboard

**WM** Washing machine space

**DW** Dish washer space

### THE OXFORD LIFESTYLE FIRST FLOOR

| 6 Bedroom 1   | 15'8" x 10'8" | 4.82 x 3.29 m |
|---------------|---------------|---------------|
| 7 Dressing    | 7'5" x 6'7"   | 2.28 x 2.03 m |
| 8 En-suite 1  | 10'7" x 5'9"  | 3.29 x 1.80 m |
| 9 Bedroom 2   | 11'3" × 10'7" | 3.46 x 3.27 m |
| 10 En-suite 2 | 7'9" x 5'7"   | 2.41 x 1.73 m |
| 11 Bedroom 3  | 11'5" × 10'0" | 3.52 x 3.05 m |
| 12 En-suite 3 | 8'2" x 6'4"   | 2.51 x 1.96 m |

#### **KEY**

◆ Dimensions start **HW** Hot water storage

**LH** Loft hatch

Customers should note this illustration is an example of the Oxford Lifestyle house type. All dimensions indicated are approximate and the furniture layout is for illustrative purposes only. Homes may be 'handed' (mirror image) versions of the illustrations, and may be detached, semi-detached or terraced. Materials used may differ from plot to plot including render and roof tile colours. Detailed plans and specifications are available for inspection for each plot at our Sales Centre during working hours and customers must check their individual specifications prior to making a reservation.