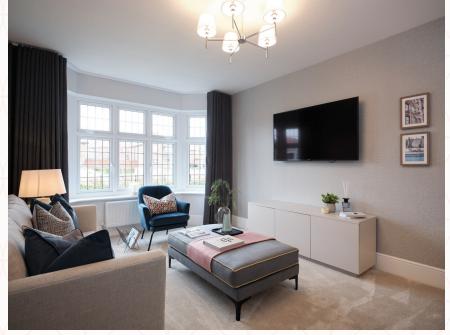

### THE OXFORD LIFESTYLE GROUND FLOOR

| 1 Lounge | 15'7" × 10'8" | 4.80 x 3.29 m  |
|----------|---------------|----------------|
| Loanige  | 13 / // 13 3  | 1.00 / 0.20 11 |

| 2 | Kitchen/ | 22'3" x 12'7" | 6.80 x 3.88 m |
|---|----------|---------------|---------------|
|   | Dining   |               |               |