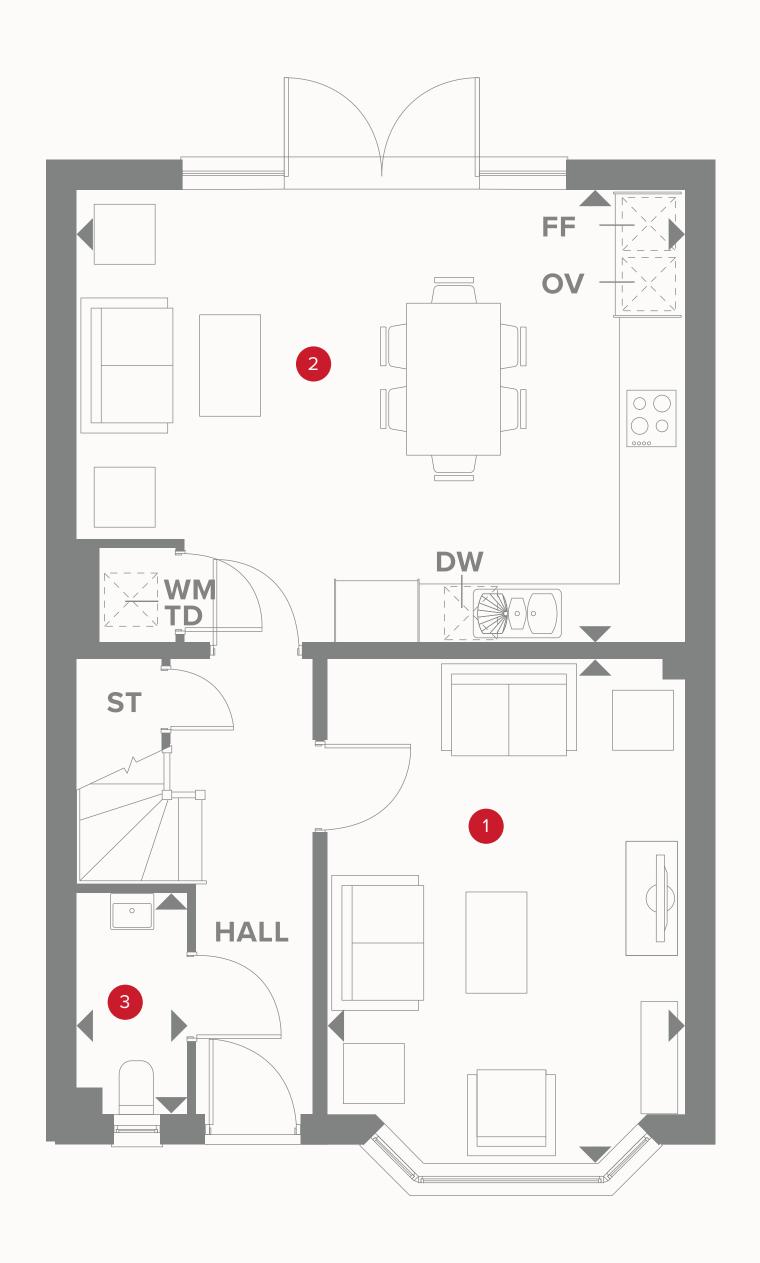

## THE STRATFORD GROUND FLOOR

1 Lounge 16'3" x 11'5" 4.97 x 3.51 m

2 Family/ 19'6" x 14'7" 5.99 x 4.49 m

Kitchen/ Dining

3 Cloaks 7'2" x 3'5" 2.20 x 1.07 m

#### **KEY**

<sup>∞</sup> Hob

**OV** Oven

**FF** Fridge/freezer

**TD** Tumble dryer space

Dimensions start

ST Storage cupboard

WM Washing machine spaceDW Dish washer space