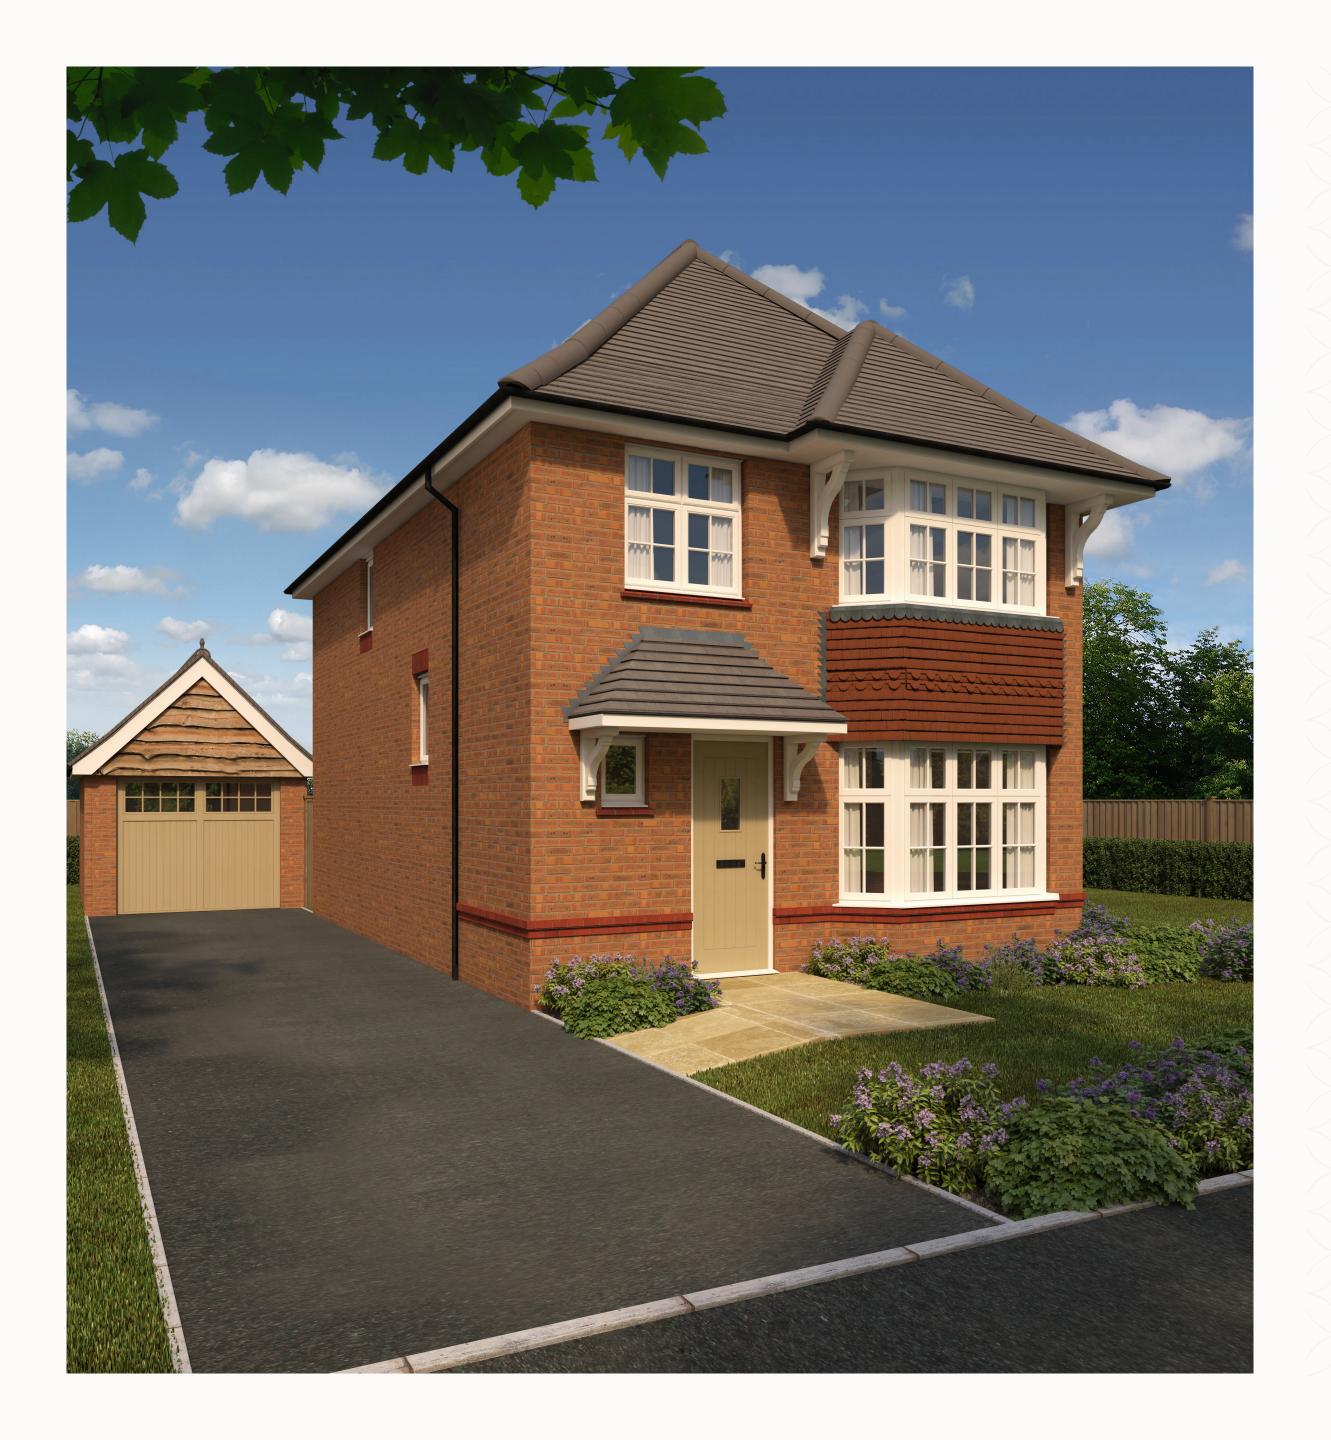

# THE STRATFORD

FOUR BEDROOM HOME





## THE STRATFORD GROUND FLOOR

1 Lounge 16'3" x 11'5" 4.97 x 3.51 m

2 Family/ 19'6" x 14'7" 5.99 x 4.49 m

Kitchen/ Dining

3 Cloaks 7'2" x 3'5" 2.20 x 1.07 m





#### **KEY**

<sup>∞</sup> Hob

**OV** Oven

**FF** Fridge/freezer

**TD** Tumble dryer space

Dimensions start

ST Storage cupboard

WM Washing machine spaceDW Dish washer space



### THE STRATFORD FIRST FLOOR

| 4 | Bedroom 1 | 14'3" × 10'8" | 4.36 x 3.31 m |
|---|-----------|---------------|---------------|
| 9 | En-suite  | 7'5" x 3'8"   | 2.28 x 1.19 m |
| 5 | Bedroom 2 | 11'9" × 9'9"  | 3.62 x 3.03 m |
| 6 | Bedroom 3 | 9'4" x 7'7"   | 2.88 x 2.34 m |
| 7 | Bedroom 4 | 8'5" x 7'2"   | 2.60 x 2.20 m |
| 8 | Bathroom  | 6'7" x 5'8"   | 2.05 x 1.76 m |





#### **KEY**

◆ Dimensi