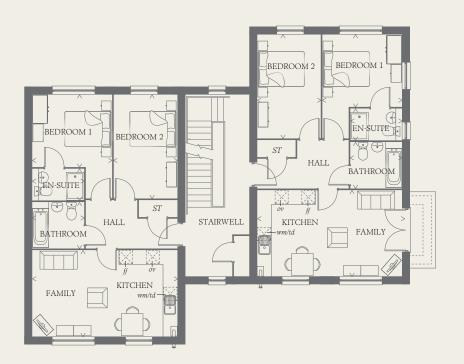

## Cwrt Morgan

Two Bedroom Apartments - First Floor

## **APARTMENT 118**

## **APARTMENT 119**

| KITCHEN/<br>FAMILY | 20'4" x 12'0" | 6.21 x 3.67 m | KITCHEN/<br>FAMILY | 20'4" x 12'0" | 6.21 x 3.67 m |
|--------------------|---------------|---------------|--------------------|---------------|---------------|
| BEDROOM 1          | 11'1" x 10'1" | 3.40 x 3.09 m | BEDROOM 1          | 11'2" x 10'1" | 3.40 x 3.09 m |
| EN-SUITE           | 7'2" x 4'4"   | 2.20 x 1.35 m | EN-SUITE           | 7'2" x 4'4"   | 2.20 x 1.35 m |
| BEDROOM 2          | 14'6" x 9'0"  | 4.45 x 2.72 m | BEDROOM 2          | 14'6" x 9'0"  | 4.45 x 2.72 m |
| BATHROOM           | 7'2" x 6'5"   | 2.20 x 1.97 m | BATHROOM           | 7'2" x 6'5"   | 2.20 x 1.97 m |

KEY ും Hob ov Oven

td Tumble dryer space

ff Fridge/freezer

wm Washing machine space

1532342 | NHL MORGAN COURT

ST Cupboard

<sup>&</sup>lt; Denotes where dimensions are taken from. All wardrobes are subject to site specification. Please see Sales Consultant for further details