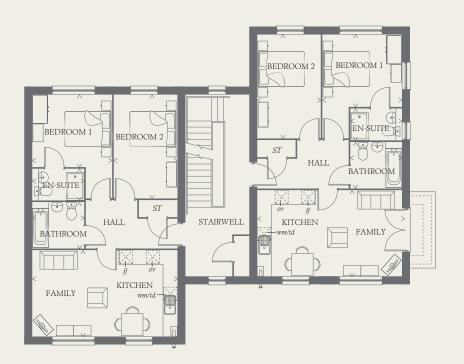

## Cwrt Morgan

Two Bedroom Apartments - First Floor

## APARTMENT 118

## **APARTMENT 119**

| KITCHEN/<br>FAMILY | 20'4" x 12'0" | 6.22 x 3.67 m | KITCHEN/<br>FAMILY | 23'4" x 12'0" | 7.12 x 3.67 m |
|--------------------|---------------|---------------|--------------------|---------------|---------------|
| BEDROOM 1          | 11'1" x 10'1" | 3.40 x 3.09 m | BEDROOM 1          | 11'2" x 10'1" | 3.40 x 3.09 m |
| EN-SUITE           | 7'2" x 4'4"   | 2.20 x 1.35 m | EN-SUITE           | 7'2" x 4'4"   | 2.20 x 1.35 m |
| BEDROOM 2          | 14'6" x 9'0"  | 4.45 x 2.72 m | BEDROOM 2          | 14'6" x 9'0"  | 4.45 x 2.72 m |
| BATHROOM           | 7'2" x 6'5"   | 2.20 x 1.97 m | BATHROOM           | 7'2" x 6'5"   | 2.20 x 1.97 m |

Customers should note this illustration is an example of the Cwrt Morgan apartments. All dimensions indicated are approximate and the furniture layout is for illustrative purposes only. Homes may be 'handed' (mirror image) versions of the illustrations, and may be detached, semi-detached or terraced. Materials used may differ from plot to plot including render and roof tile colours. Detailed plans and specifications are available for inspection for each plot at our Sales Centre during working hours and customers must check their individual specifications prior to making a reservation.

KEY

Or Oven

td Tumble dryer space ST Cupboard

# Fridge/freezer

wm Washing machine space

< Denotes where dimensions are taken from. All wardrobes are subject to site specification. Please see Sales Consultant for further details

1532342 | NHL MORGAN COURT