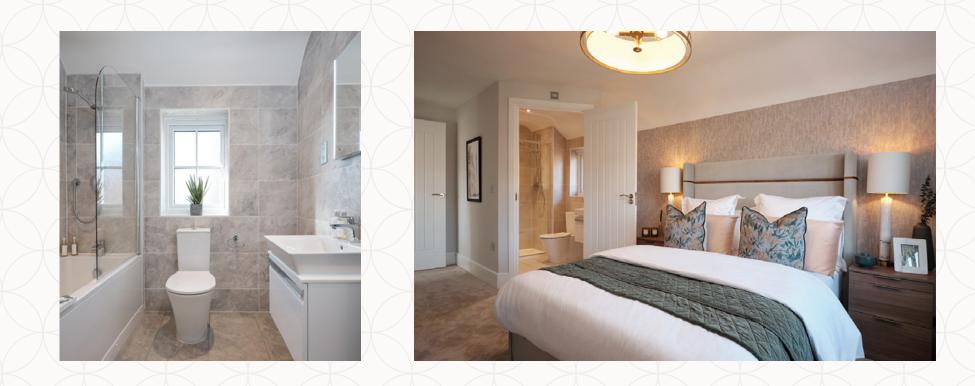

## THE SHAFTESBURY **FIRST FLOOR**

| 5 Bedroom 1 | 12'9'' × 11'7'' | 3.90 x 3.60 m |
|-------------|-----------------|---------------|
| 6 En-suite  | 8'6'' x 4'9''   | 2.60 x 1.50 m |
| 7 Bedroom 2 | 10'8'' x 10'1'' | 3.30 x 3.10 m |
| 8 Bedroom 3 | 12'0'' x 8'4''  | 3.70 x 2.60 m |
| 9 Bedroom 4 | 9'7" x 8'5"     | 3.00 x 2.60 m |
| 10 Bathroom | 7'3'' x 6'8''   | 2.20 x 2.10 m |

Dimensions startHW Hot water storage

Customers should note this illustration is an example of the Shaftesbury house type. All dimensions indicated are approximate and the furniture layout is for illustrative purposes only. Homes may be 'handed' (mirror image) versions of the illustrations, and may be detached, semi-detached or terraced. Materials used may differ from plot to plot including render and roof tile colours. Detailed plans and specifications are available for inspection for each plot at our Sales Centre during working hours and customers must check their individual specifications prior to making a reservation.