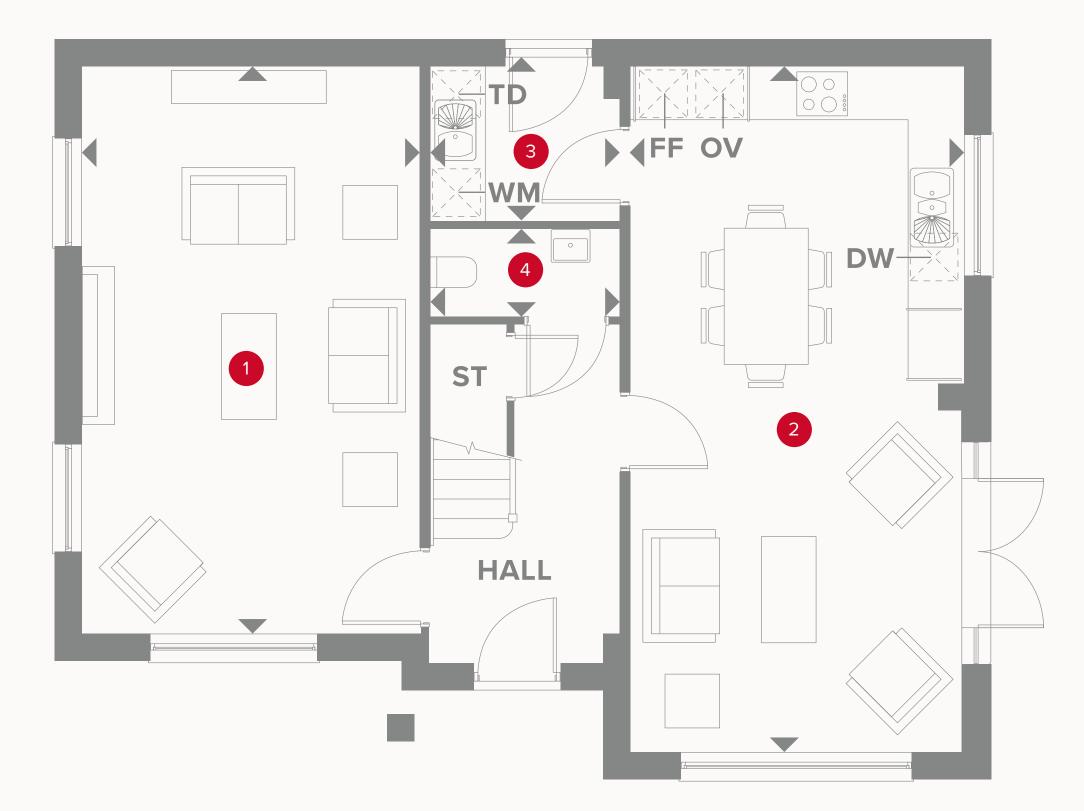

## THE SHAFTESBURY GROUND FLOOR

| 21'4" x 11'8" |
|---------------|
| 25'9" x 11'3" |
| 6'5" x 5'8"   |
| 6'6'' x 3'4'' |

- 6.50 x 3.60 m
- 7.90 x 3.50 m
- 2.00 x 1.80 m
- 2.00 x 1.00 m

#### KEY

- Hob
- **OV** Oven
- FF Fridge/freezer
- **TD** Tumble dryer space

- Dimensions start
- **ST** Storage cupboard
- **WM** Washing machine space
- **DW** Dish washer space