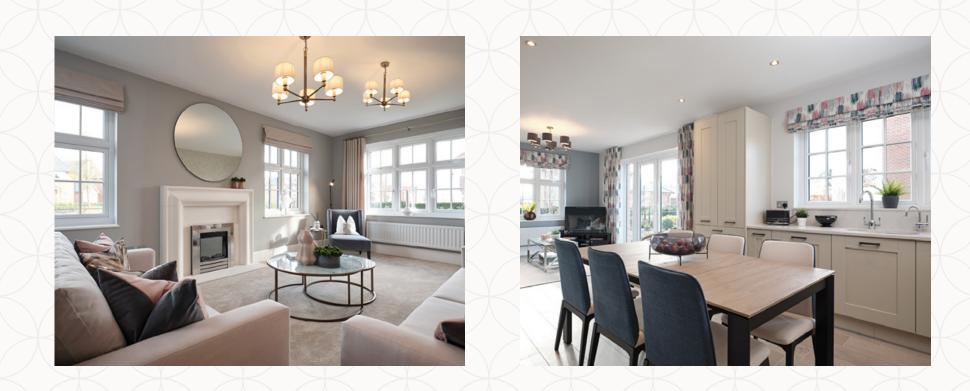

Dimensions startHW Hot water storage

Customers should note this illustration is an example of the Shaftesbury house type. All dimensions indicated are approximate and the furniture layout is for illustrative purposes only. Homes may be 'handed' (mirror image) versions of the illustrations, and may be detached, semi-detached or terraced. Materials used may differ from plot to plot including render and roof tile colours. Detailed plans and specifications are available for inspection for each plot at our Sales Centre during working hours and customers must check their individual specifications prior to making a reservation.