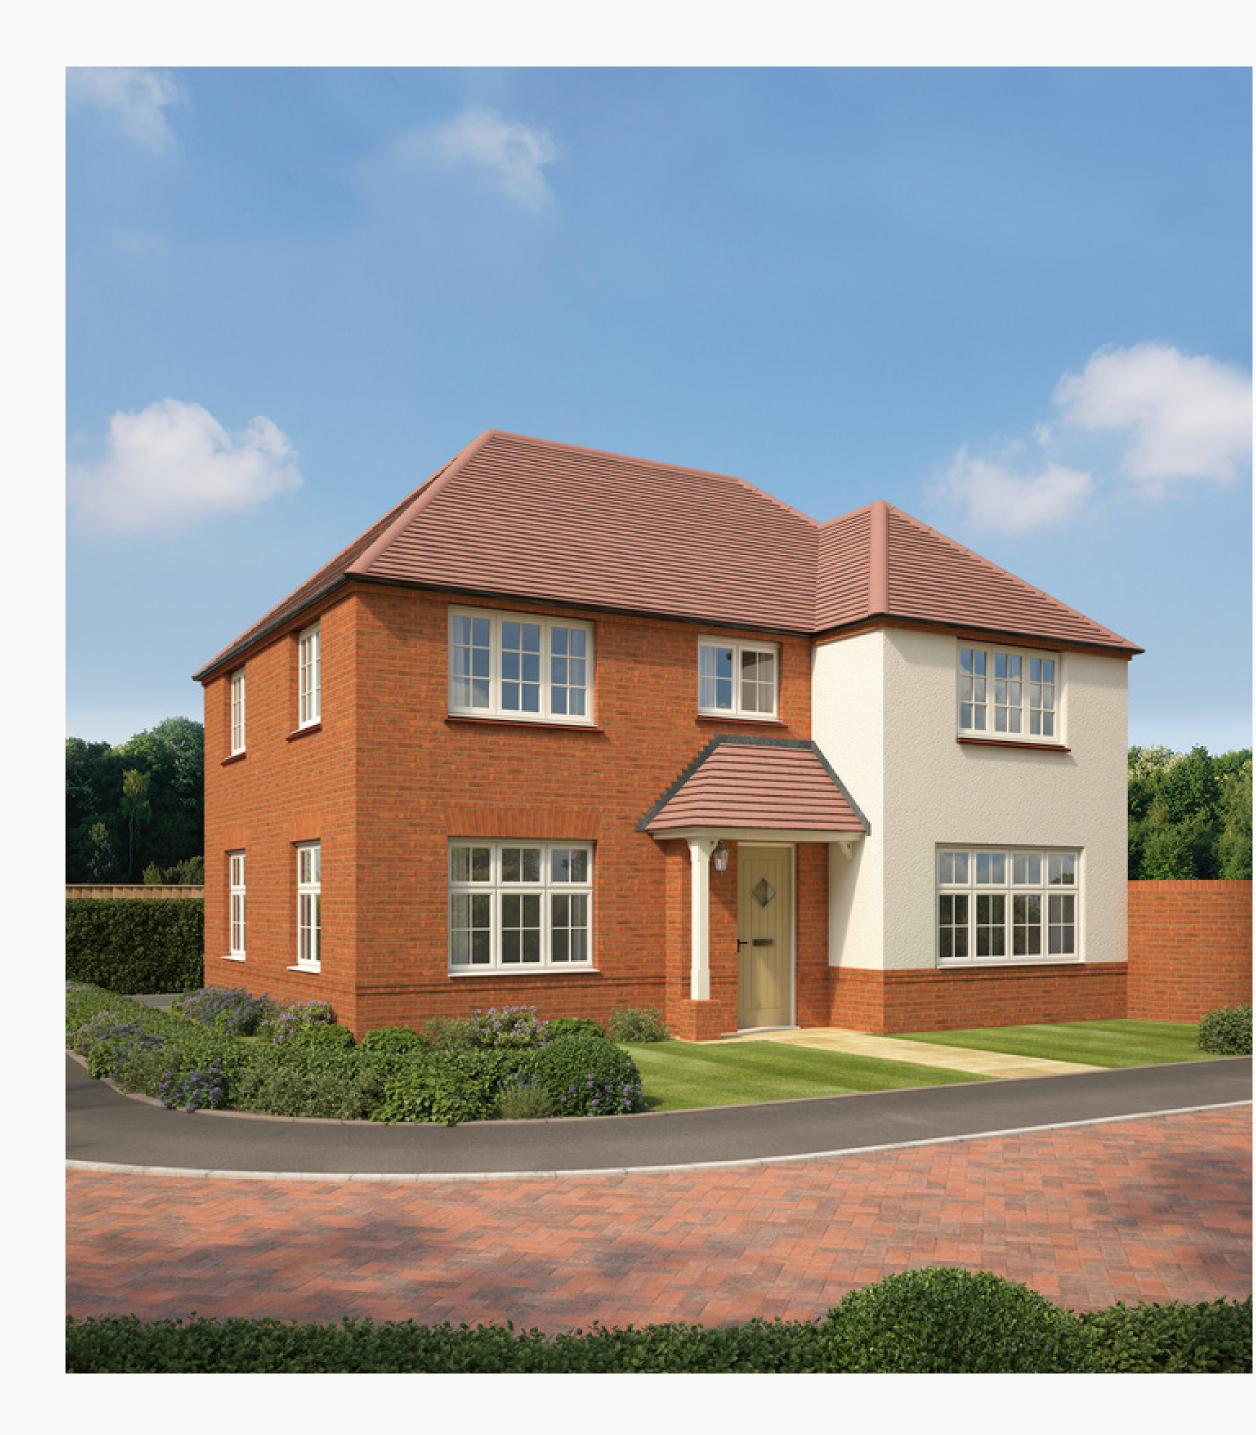

# THE SHAFTESBURY

#### FOUR BEDROOM HOME

Dimensions startHW Hot water storage

Customers should note this illustration is an example of the Shaftesbury house type. All dimensions indicated are approximate and the furniture layout is for illustrative purposes only. Homes may be 'handed' (mirror image) versions of the illustrations, and may be detached, semi-detached or terraced. Materials used may differ from plot to plot including render and roof tile colours. Detailed plans and specifications are available for inspection for each plot at our Sales Centre during working hours and customers must check their individual specifications prior to making a reservation.