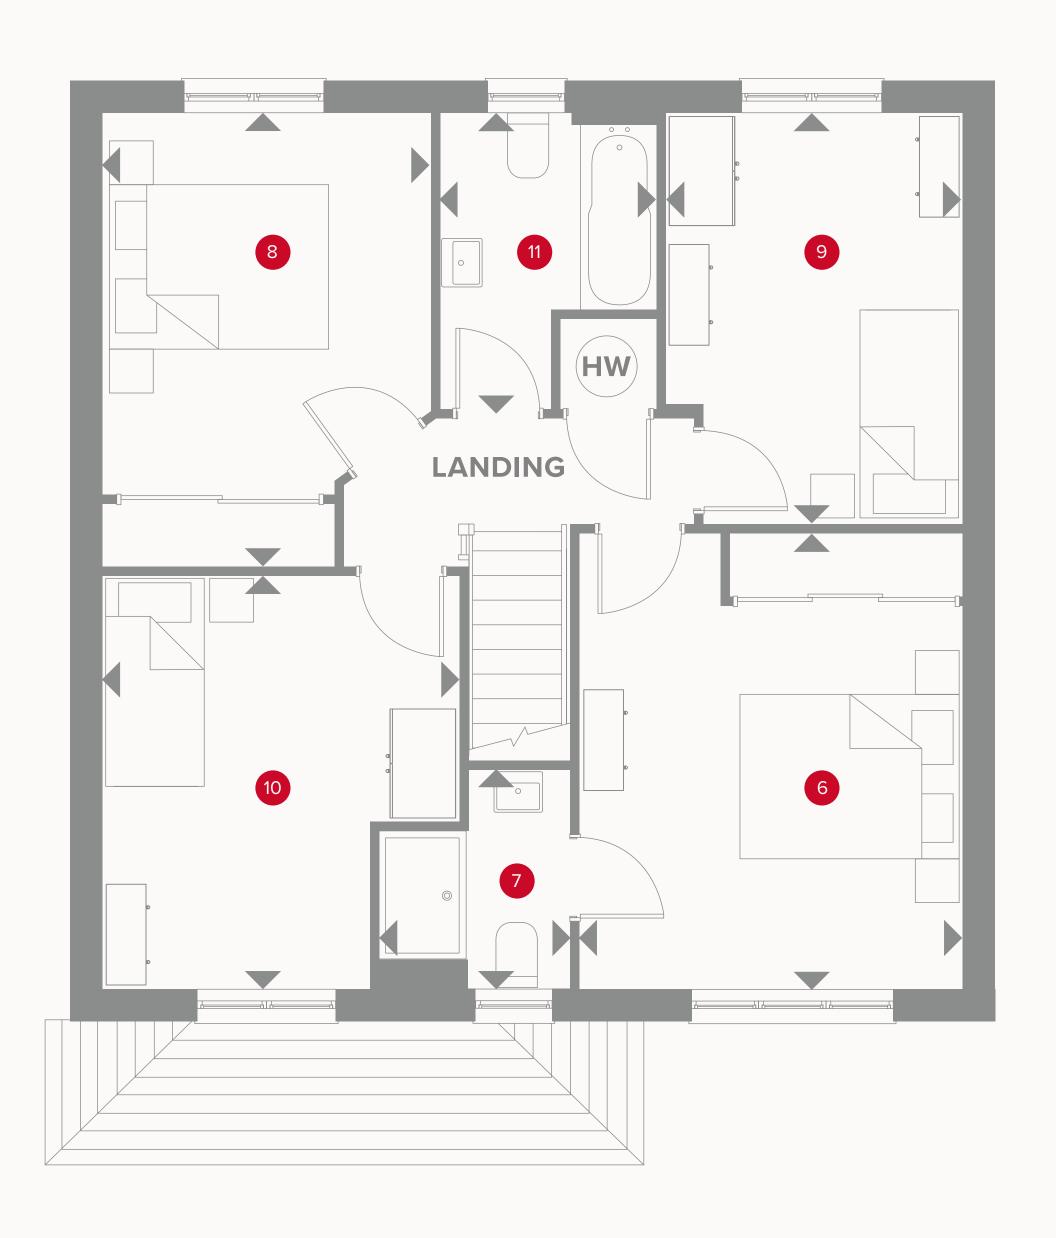

### THE SHREWSBURY FIRST FLOOR

|   | Bedroom 1  | 13'8" × 11'1" | 4.13 x 3.33 m |
|---|------------|---------------|---------------|
|   | En-suite   | 6'6" x 5'7"   | 1.94 x 1.68 m |
| 8 | Bedroom 2  | 13'8" x 9'5"  | 4.24 x 2.84 m |
| 9 | Bedroom 3  | 12'4" × 8'6"  | 3.84 x 2.56 m |
| 1 | Bedroom 4  | 12'4" x 10'3" | 3.73 x 3.11 m |
| 1 | 1 Bathroom | 8'10" x 6'4"  | 2.78 x 1.91 m |

#### **KEY**

Customers should note this illustration is an example of the Shrewsbury house type. All dimensions indicated are approximate and the furniture layout is for illustrative purposes only. Homes may be 'handed' (mirror image) versions of the illustrations, and may be detached, semi-detached or terraced. Materials used may differ from plot to plot including render and roof tile colours. Detailed plans and specifications are available for inspection for each plot at our Sales Centre during working hours and customers must check their individual specifications prior to making a reservation.