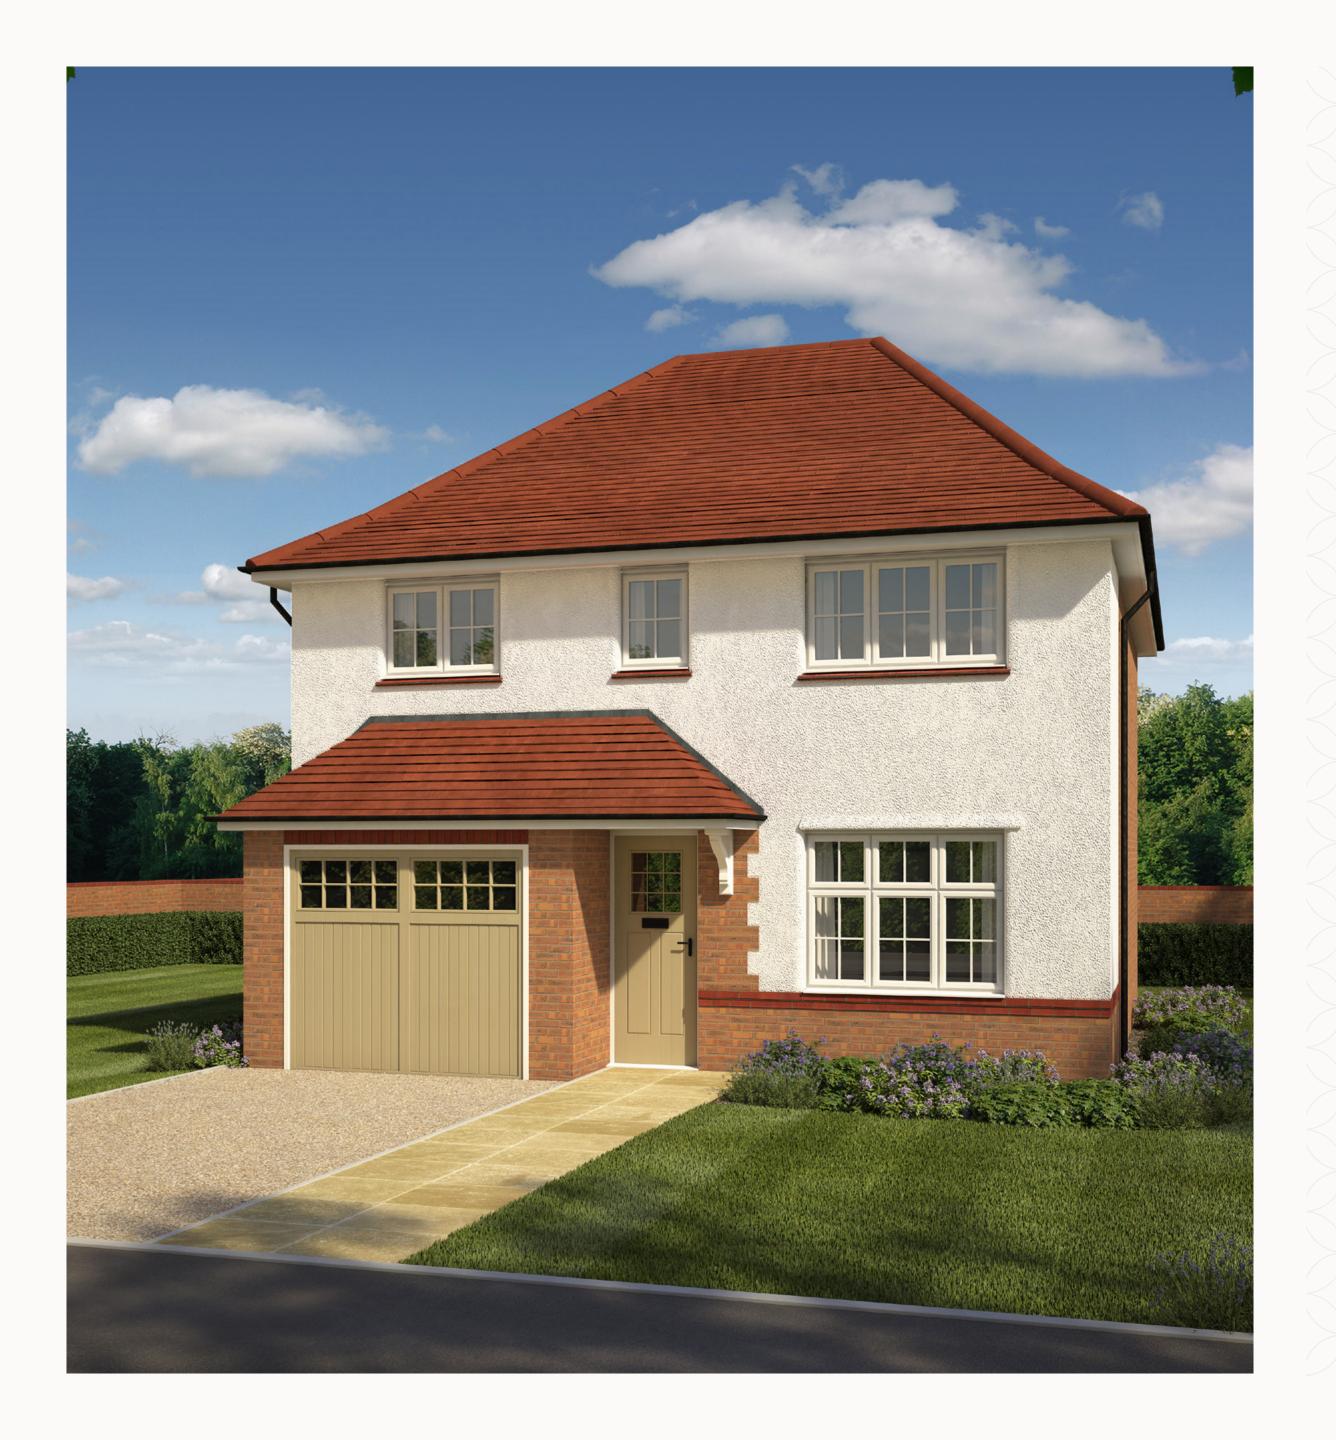

# SHREWSBURY SHREWSBURY

FOUR BEDROOM HOME







# SHREWSBURY SHREWSBURY

FOUR BEDROOM HOME





### THE SHREWSBURY GROUND FLOOR

| 1 Lo | unge |  | 15'3 | " × 11'1" |  | 4.70 | < 3.33 m |
|------|------|--|------|-----------|--|------|----------|
|      |      |  |      |           |  |      |          |
|      |      |  |      |           |  |      |          |

| 2 | Kitchen/ |  | 18'4" × 10'9" |  | 5.63 x | 3.47 m | 1 |
|---|----------|--|---------------|--|--------|--------|---|
|   | Dining   |  |               |  |        |        |   |

| 3 Utility | 7'3" x 6'3" | 2.13 x 1.78 m |
|-----------|-------------|---------------|
|-----------|-------------|---------------|

| 4 | Cloaks | 6'3" × 3'3" | 1.78 | $3 \times 1.03 \text{ m}$ |
|---|--------|-------------|------|---------------------------|
|   |        |             |