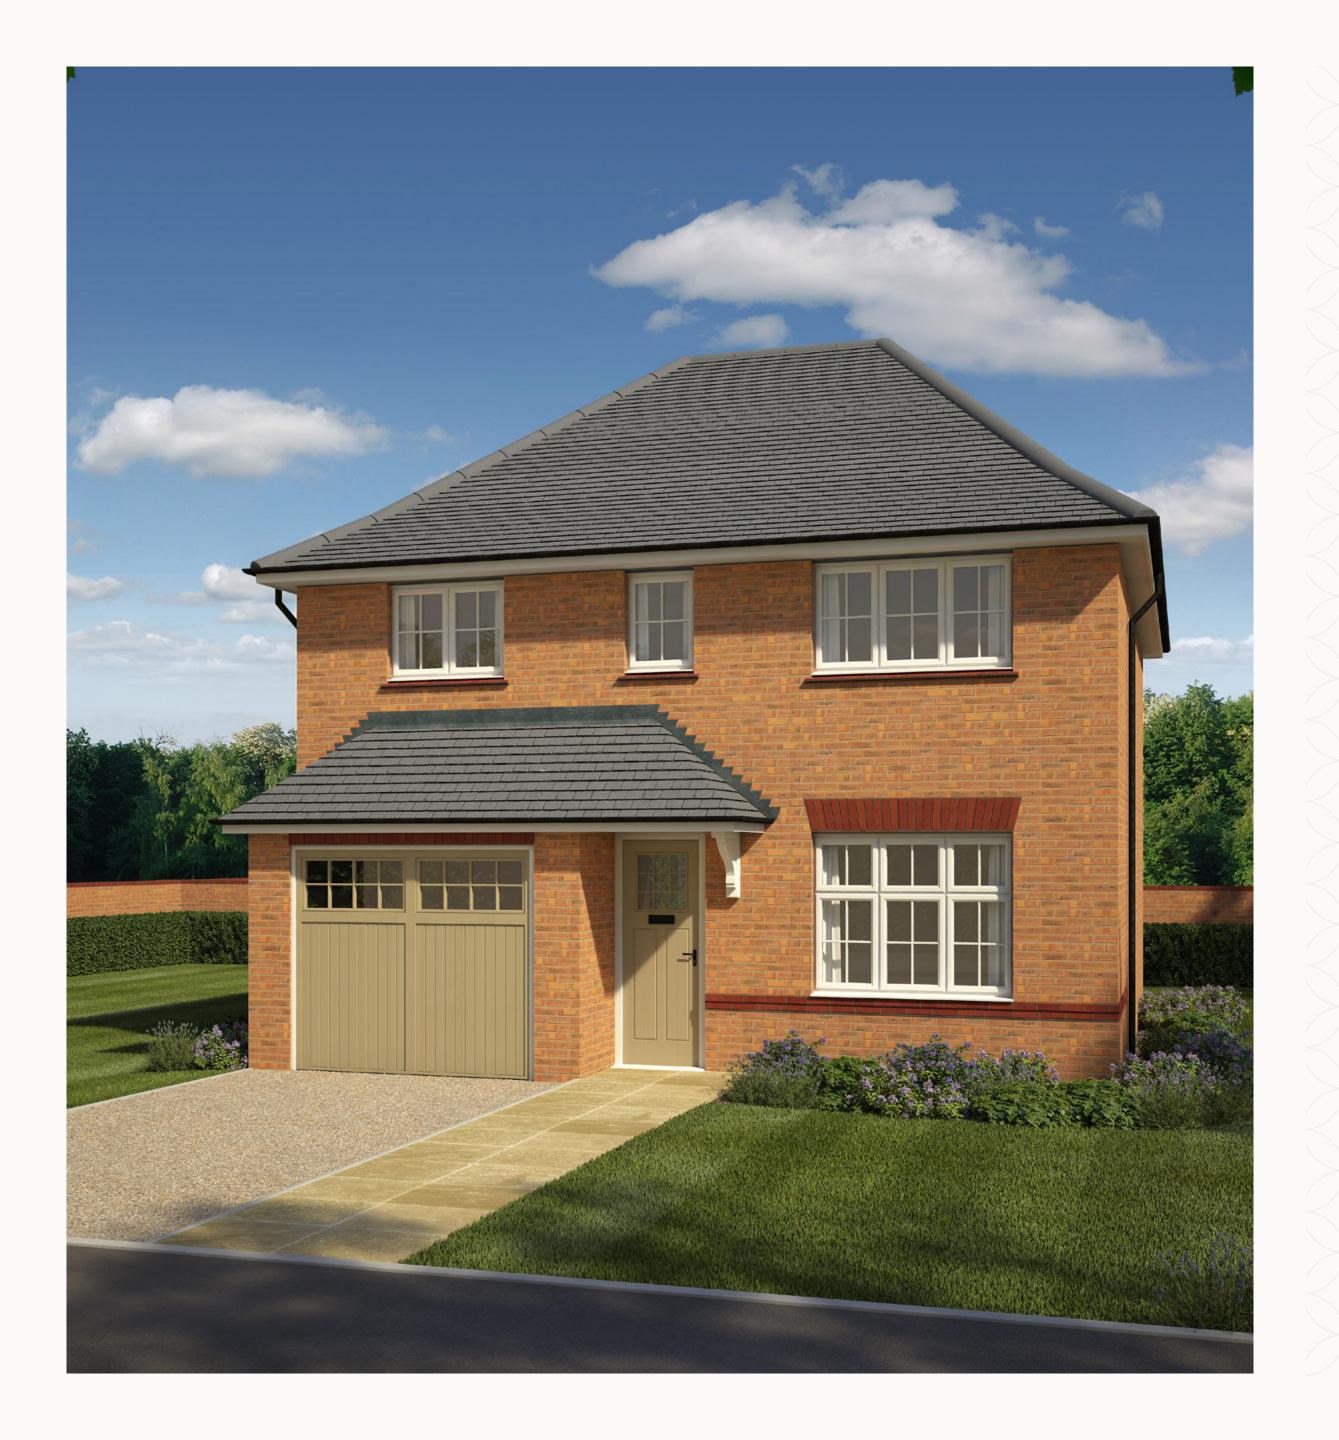

# SHREWSBURY SHREWSBURY

FOUR BEDROOM HOME







# SHREWSBURY SHREWSBURY

FOUR BEDROOM HOME





### THE SHREWSBURY GROUND FLOOR

| 1 Lo | unge |  | 15'3 | " × 11'1" |  | 4.70 | < 3.33 m |
|------|------|--|------|-----------|--|------|----------|
|      |      |  |      |           |  |      |          |
|      |      |  |      |           |  |      |          |

| 2 | Kitchen/ |  | 18'4" × 10'9" |  | 5.63 x | 3.47 m | 1 |
|---|----------|--|---------------|--|--------|--------|---|
|   | Dining   |  |               |  |        |        |   |

| 3 Utility | 7'3" x 6'3" | 2.13 x 1.78 m |
|-----------|-------------|---------------|
|-----------|-------------|---------------|

| 4 | Cloaks | 6'3" × 3'3" | 1.78 | $3 \times 1.03 \text{ m}$ |
|---|--------|-------------|------|------------