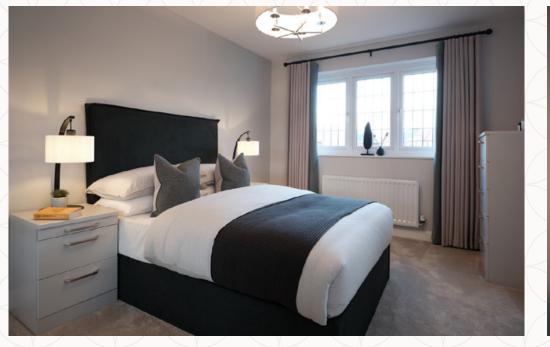

### THE SHREWSBURY FIRST FLOOR

|   | Bedroom 1  | 13'8" × 11'1" | 4.13 x 3.33 m |
|---|------------|---------------|---------------|
|   | En-suite   | 6'6" x 5'7"   | 1.94 x 1.68 m |
| 8 | Bedroom 2  | 13'8" x 9'5"  | 4.24 x 2.84 m |
| 9 | Bedroom 3  | 12'4" × 8'6"  | 3.84 x 2.56 m |
| 1 | Bedroom 4  | 12'4" x 10'3" | 3.73 x 3.11 m |
| 1 | 1 Bathroom | 8'10" x 6'4"  | 2.78 x 1.91 m |