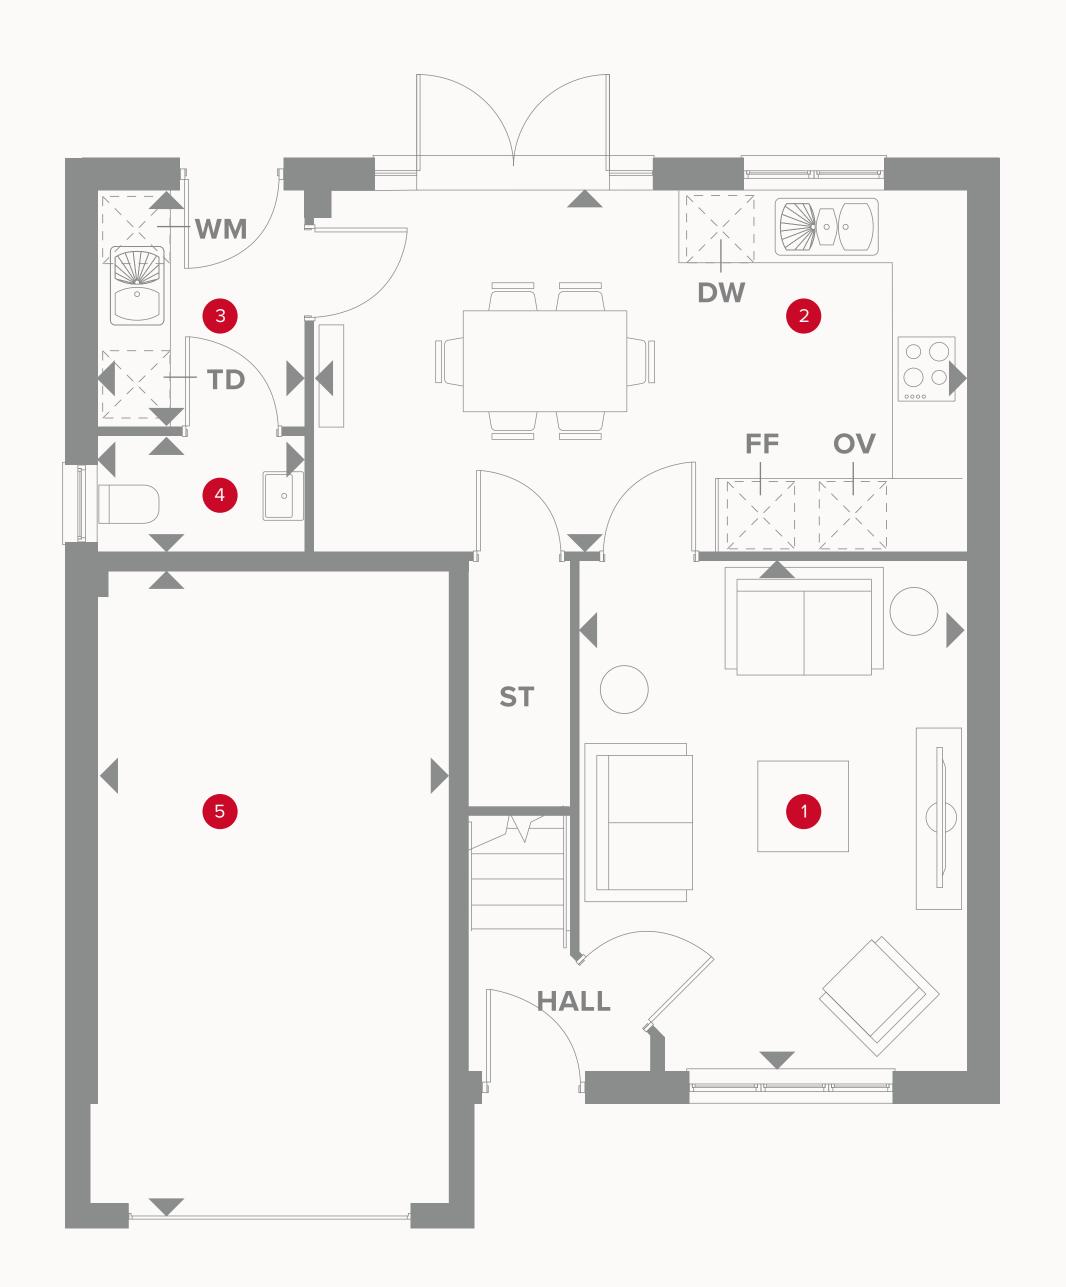

### THE SHREWSBURY GROUND FLOOR

| 1 Lo | unge |  | 15'3 | " × 11'1" |  | 4.70 | < 3.33 m |
|------|------|--|------|-----------|--|------|----------|
|      |      |  |      |           |  |      |          |
|      |      |  |      |           |  |      |          |

| 2 | Kitchen/ |  | 18'4" × 10'9" |  | 5.63 x | 3.47 m | 1 |
|---|----------|--|---------------|--|--------|--------|---|
|   | Dining   |  |               |  |        |        |   |

| 3 Utility | 7'3" x 6'3" | 2.13 x 1.78 m |
|-----------|-------------|---------------|
|-----------|-------------|---------------|

| 4 | Cloaks | 6'3" × 3'3" | 1.78 | $3 \times 1.03 \text{ m}$ |
|---|--------|-------------|------|---------------------------|
|   |        |             |      |                           |

5 Garage 19'7" x 10'1" 6.00 x 3.04 m

#### **KEY**

<sup>∞</sup> Hob

**OV** Oven

**FF** Fridge/freezer

**TD** Tumble dryer space

◆ Dimensions start

ST Storage cupboard

**WM** Washing machine space

**DW** Dish washer space