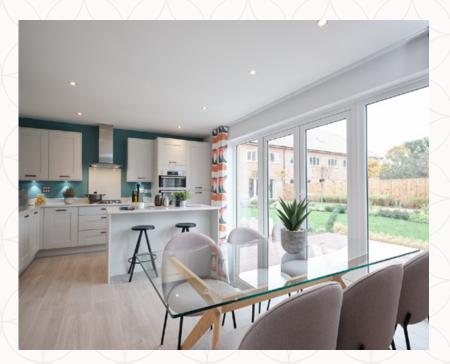

| 2 | Kitchen/ |  | 18'4" × 10'9" |  | 5.63 x | 3.47 m | 1 |
|---|----------|--|---------------|--|--------|--------|---|
|   | Dining   |  |               |  |        |        |   |

| 3 Utility | 7'3" x 6'3" | 2.13 x 1.78 m |
|-----------|-------------|---------------|
|-----------|-------------|---------------|