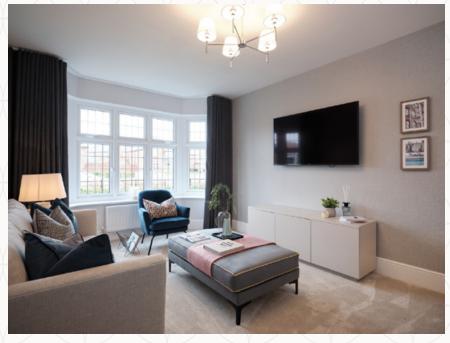

### THE SHREWSBURY GROUND FLOOR

| 1 Lo | unge |  | 15'3 | " × 11'1" |  | 4.70 | < 3.33 m |
|------|------|--|------|-----------|--|------|----------|
|      |      |  |      |           |  |      |          |
|      |      |  |      |           |  |      |          |