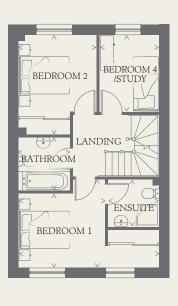

## SECOND FLOOR

| BEDROOM 1           | 16'3" x 10'3" | 4.96 x 3.14 m |
|---------------------|---------------|---------------|
| ENSUITE             | 6'0" x 5'5"   | 1.84 x 1.67 m |
| BEDROOM 2           | 11'6" x 9'1"  | 3.54 x 2.78 m |
| BEDROOM 4<br>/STUDY | 9'0" x 7'0"   | 2.74 x 2.13 m |
| BATHROOM            | 6'2" x 6'0"   | 1.90 x 1.84 m |