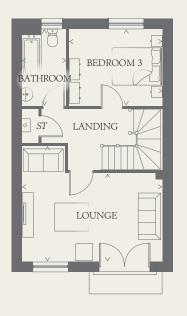

## FIRST FLOOR

| BEDROOM 3 | 10'9" x 9'0"  | 3.32 x 2.74 m |
|-----------|---------------|---------------|
| LOUNGE    | 16'3" x 13'4" | 4.96 x 4.09 m |
| BATHROOM  | 9'0" x 5'2"   | 2.74 x 1.60 m |