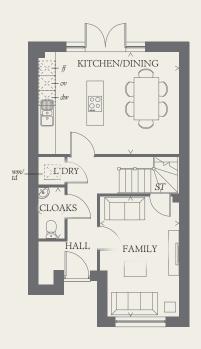

#### GROUND FLOOR

| KITCHEN/<br>DINING | 16'2" x 11'9" | 4.96 x 3.62 m |
|--------------------|---------------|---------------|
| FAMILY             | 16'0" x 9'3"  | 4.88 x 2.82 m |
| CLOAKS             | 6'0" x 3'1"   | 1.82 x 0.96 m |
| LAUNDRY            | 3'1" x 3'1"   | 0.96 x 0.96 m |

KEY

00 Hob

td Tumble dryer space ST Cupboard

ov Oven

# Fridge/freezer

wm Washing machine spacedw Dishwasher space

< Denotes where dimensions are taken from. All wardrobes are subject to site specification. Please see Sales Consultant for further details.

AF 171893. EF\_LOUG\_DCC.1