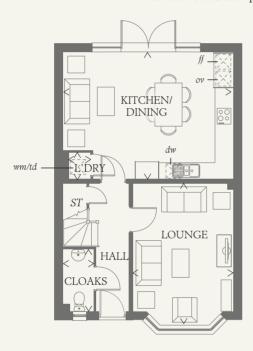

### GROUND FLOOR

| KITCHEN/<br>DINING | 19'4'' x 14'9'' | 5.93 x 4.54 m |
|--------------------|-----------------|---------------|
| LOUNGE             | 16'2'' x 11'5'' | 4.95 x 3.51 m |
| CLOAKS             | 7'2'' x 3'5''   | 2.20 x 1.06 m |
| LAUNDRY            | 3'1'' x 2'5''   | 0.95 x 0.74 m |

KEY

oo Hob

td Tumble dryer space

Hw Hot water cylinder

ov Oven

ff Fridge/freezer

freezer ST Cupboard

wm Washing machine space

dw Dishwasher space