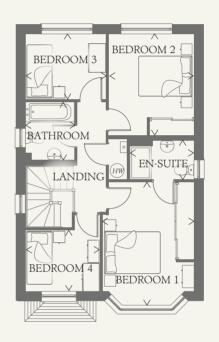

### FIRST FLOOR

| BEDROOM 1 | 14'5'' x 10'6'' | 4.38 x 3.24 m |
|-----------|-----------------|---------------|
| EN-SUITE  | 7'5'' x 4'5''   | 2.28 x 1.39 m |
| BEDROOM 2 | 12'0'' x 9'9''  | 3.67 x 3.02 m |
| BEDROOM 3 | 9'2'' x 7'8''   | 2.81 x 2.38 m |
| BEDROOM 4 | 9'0'' x 8'5''   | 2.74 x 2.60 m |
| BATHROOM  | 6'8'' x 5'7''   | 2.07 x 1.75 m |