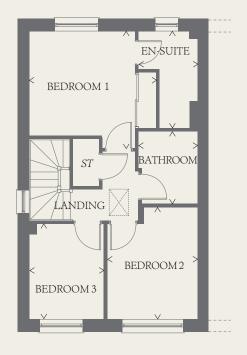

### FIRST FLOOR

| BEDROOM 1 | 12'3" x 10'1" | 3.11 x 3.08 m |
|-----------|---------------|---------------|
| EN-SUITE  | 9'4" x 5'7"   | 2.85 x 1.71 m |
| BEDROOM 2 | 10'9" x 8'7"  | 3.28 x 2.62 m |
| BEDROOM 3 | 9'1" x 7'2"   | 2.78 x 2.19 m |
| BATHROOM  | 7'1" v 5'7"   | 2 17 v 1 71 m |

Customers should note this illustration is an example of the Teifi 3 house type. All dimensions indicated are approximate and the furniture layout is for illustrative purposes only. Homes may be 'handed' (mirror image) versions of the illustrations, and may be detached, semi-detached or terraced. Materials used may differ from plot to plot including render and roof tile colours. Detailed plans and specifications are available for inspection for each plot at our  $Sales\,Centre\,during\,working\,hours\,and\,customers\,must\,check\,their\,individual\,specifications\,prior\,allowed and customers\,must\,check\,specifications\,prior\,allowed and customers\,specifications\,prior\,allowed and customers\,specifica$ to making a reservation.

KEY

00 Hob

td Tumble dryer space

ov Oven

Hw Hot water cylinder

ST Cupboard

# Fridge/freezer

wm Washing machine space

dw Dishwasher space

< Denotes where dimensions are taken from. All wardrobes are subject to site specification. Please see Sales Consultant for further details.

1640099 TEIFI 3 RV