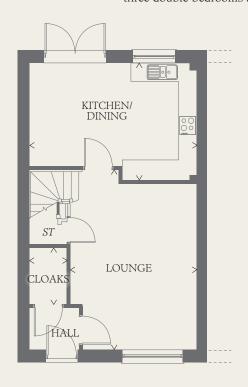

### GROUND FLOOR

| KITCHEN/<br>DINING | 16'3" x 11'5" | 4.95 | X | 3.47 | m |
|--------------------|---------------|------|---|------|---|
| LOUNGE             | 17'5" x 12'3" | 5.32 | X | 3.73 | m |
| CLOAKS             | 5'7" x 3'8"   | 1 71 | x | 1 13 | m |

Customers should note this illustration is an example of the Teifi 3 house type. All dimensions indicated are approximate and the furniture layout is for illustrative purposes only. Homes may be 'handed' (mirror image) versions of the illustrations, and may be detached, semi-detached or terraced. Materials used may differ from plot to plot including render and roof tile colours. Detailed plans and specifications are available for inspection for each plot at our  $Sales\,Centre\,during\,working\,hours\,and\,customers\,must\,check\,their\,individual\,specifications\,prior\,allowed and customers\,must\,check\,specifications\,prior\,allowed and customers\,specifications\,prior\,allowed and customers\,specifica$ to making a reservation.

KEY

00 Hob

td Tumble dryer space

ov Oven

Hw Hot water cylinder

ST Cupboard

# Fridge/freezer

wm Washing machine space

dw Dishwasher space

< Denotes where dimensions are taken from. All wardrobes are subject to site specification. Please see Sales Consultant for further details.

1640099 TEIFI 3 RV