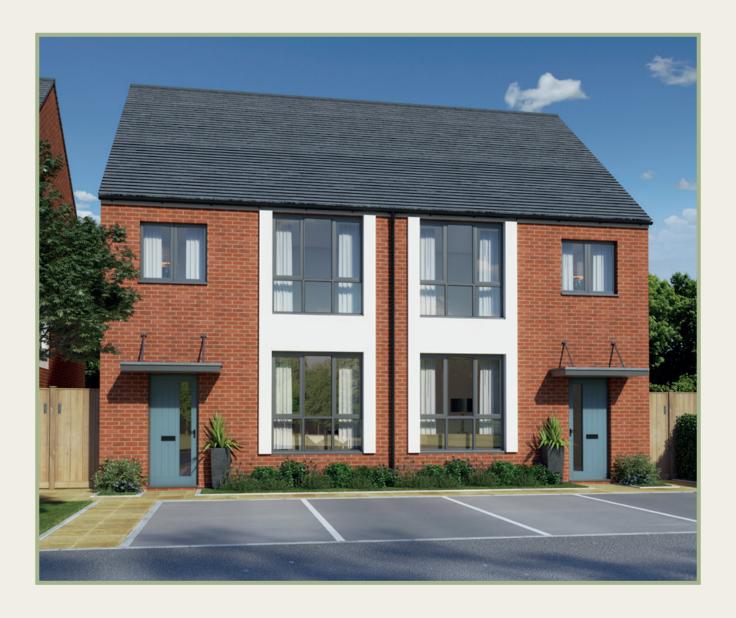

# The Teifi 3

Three Bedroom Home

# The Teifi 3

## Three Bedroom Home

The Teifi 3 may look contemporary from the outside however inside it boasts traditional living with a large lounge, three double bedrooms and an en-suite to the master.

Customers should note this illustration is an example of the Teifi 3 house type. All dimensions indicated are approximate and the furniture layout is for illustrative purposes only. Homes may be 'handed' (mirror image) versions of the illustrations, and may be detached, semi-detached or terraced. Materials used may differ from plot to plot including render and roof tile colours. Detailed plans and specifications are available for inspection for each plot at our  $Sales\,Centre\,during\,working\,hours\,and\,customers\,must\,check\,their\,individual\,specifications\,prior\,allowed and customers\,must\,check\,specifications\,prior\,allowed and customers\,specifications\,prior\,allowed and customers\,specifica$ to making a reservation.