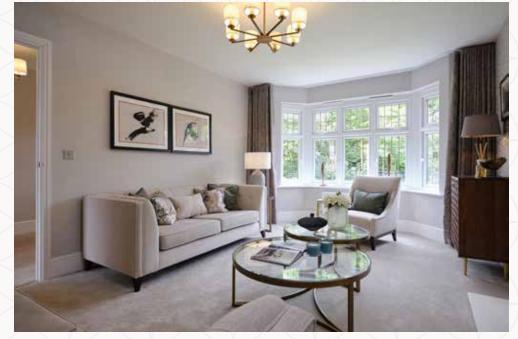

## THE HAMPSTEAD GROUND FLOOR

| 1 | Kitchen | 12'5" × 10'8"  | 3.79 x 3.24 m |
|---|---------|----------------|---------------|
| 2 | Dining  | 14'3" x 11'3"  | 4.34 x 3.42 m |
| 3 | Family  | 13'10" x 11'3" | 4.21 x 3.43 m |
| 4 | Lounge  | 17'9" × 11'11" | 5.40 x 3.63 m |
| 5 | Cloaks  | 5'8" x 3'8"    | 1.72 × 1.11 m |
| 6 | Utility | 7'3" x 6'1"    | 2.20 x 1.86 m |
| 7 | Garage  | 17'2" × 16'0"  | 5.17 × 4.88 m |