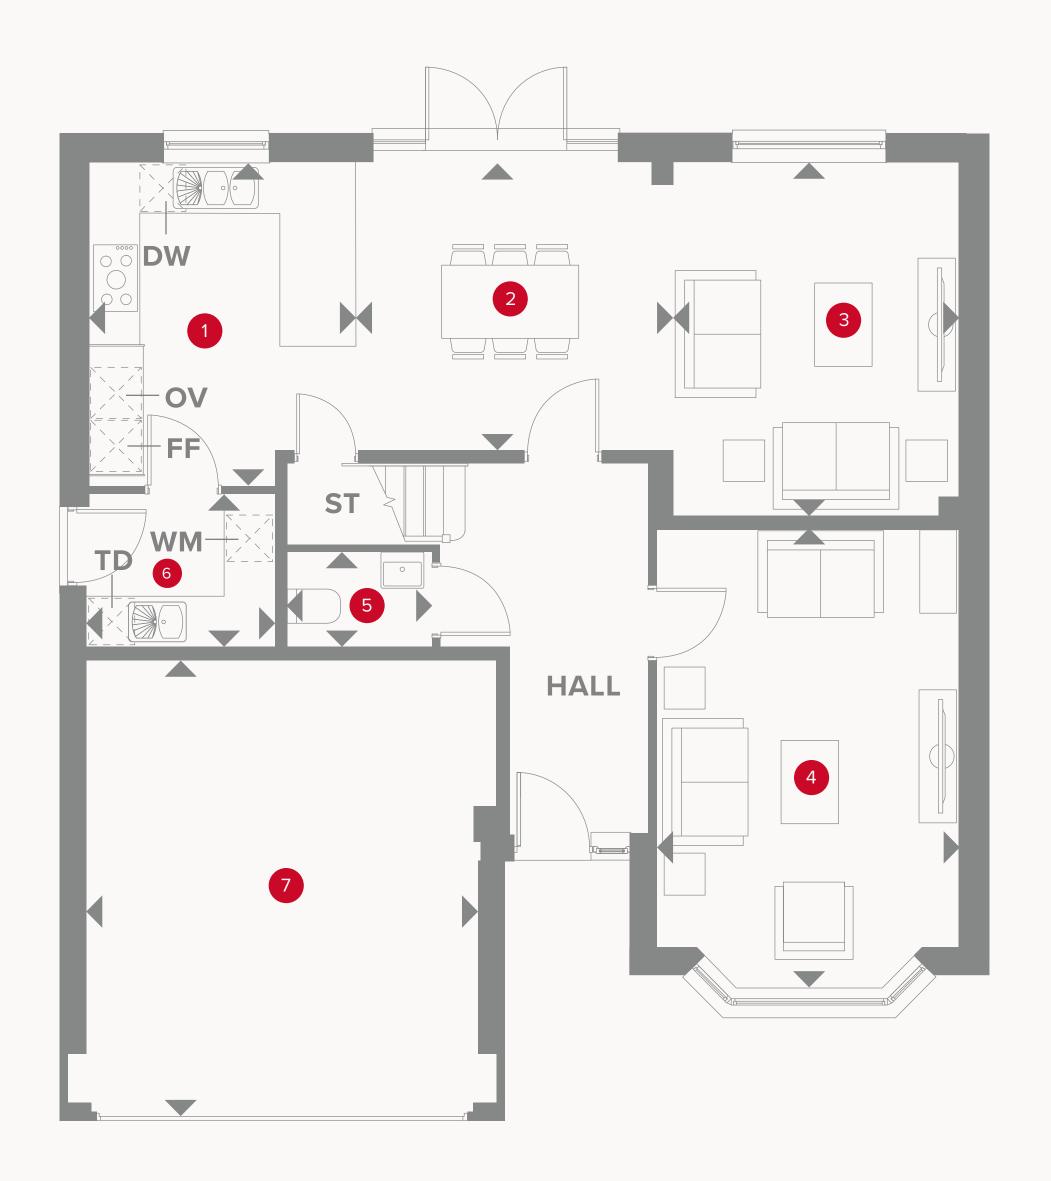

## THE HAMPSTEAD GROUND FLOOR

| 1 | Kitchen | 12'5" × 10'8"  | 3.79 x 3.24 m |
|---|---------|----------------|---------------|
| 2 | Dining  | 14'3" x 11'3"  | 4.34 x 3.42 m |
| 3 | Family  | 13'10" x 11'3" | 4.21 x 3.43 m |
| 4 | Lounge  | 17'9" × 11'11" | 5.40 x 3.63 m |
| 5 | Cloaks  | 5'8" x 3'8"    | 1.72 × 1.11 m |
| 6 | Utility | 7'3" x 6'1"    | 2.20 x 1.86 m |
| 7 | Garage  | 17'2" × 16'0"  | 5.17 × 4.88 m |

### KEY

800 Hob

**OV** Oven

FF Fridge/freezer

TD Tumble dryer space

◆ Dimensions start

ST Storage cupboard

**WM** Washing machine space

**DW** Dish washer space

Customers should note this illustration is an example of the Hampstead house type. All dimensions indicated are approximate and the furniture layout is for illustrative purposes only. Homes may be 'handed' (mirror image) versions of the illustrations, and may be detached, semi-detached or terraced. Materials used may differ from plot to plot including render and roof tile colours. Detailed plans and specifications are available for inspection for each plot at our Customer Experience Suite or Sales Centre during working hours and customers must check their individual specifications prior to making a reservation. Please note that the specification show in this plan may include optional upgrades from standard specification. Please speak with your Sales Consultant or visit MyRedrow for more information.