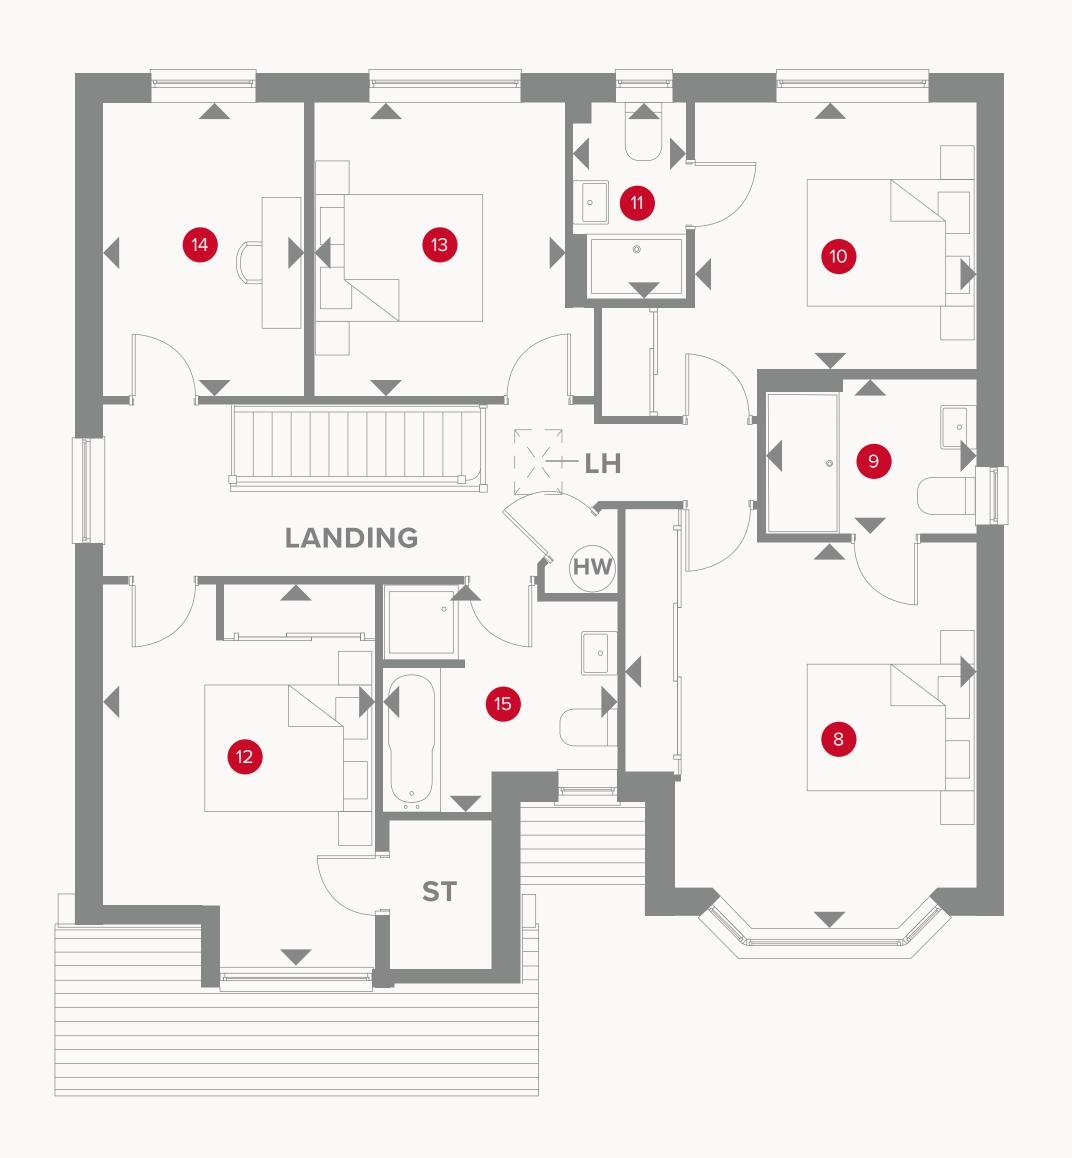

### THE HAMPSTEAD FIRST FLOOR

| 8 Bedroom 1        | 14'11" × 13'9" | 4.55 x 4.18 m |
|--------------------|----------------|---------------|
| 9 En-suite 1       | 8'3" x 6'0"    | 2.52 x 1.83 m |
| 10 Bedroom 2       | 11'0" × 10'4"  | 3.35 x 3.16 m |
| 11 En-suite 2      | 7'10" × 4'7"   | 2.39 x 1.39 m |
| 12 Bedroom 3       | 14'10" × 10'8" | 4.52 x 3.24 m |
| 13 Bedroom 4       | 11'5" × 9'11"  | 3.47 × 3.01 m |
| 14 Bedroom 5/Study | 11'5" × 7'10"  | 3.47 × 2.40 m |
| 15 Bathroom        | 9'2" x 8'8"    | 2.79 x 2.65 m |

### **KEY**

- Dimensions start
- **ST** Storage cupboard
- **LH** Loft hatch
- **HW** Hot water cylinder