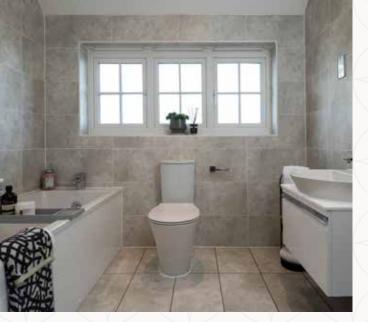

### THE HAMPSTEAD FIRST FLOOR

| 8 Bedroom 1        | 14'11" × 13'9" | 4.55 x 4.18 m |
|--------------------|----------------|---------------|
| 9 En-suite 1       | 8'3" x 6'0"    | 2.52 x 1.83 m |
| 10 Bedroom 2       | 11'0" × 10'4"  | 3.35 x 3.16 m |
| 11 En-suite 2      | 7'10" × 4'7"   | 2.39 x 1.39 m |
| 12 Bedroom 3       | 14'10" × 10'8" | 4.52 x 3.24 m |
| 13 Bedroom 4       | 11'5" × 9'11"  | 3.47 × 3.01 m |
| 14 Bedroom 5/Study | 11'5" × 7'10"  | 3.47 × 2.40 m |
| 15 Bathroom        | 9'2" x 8'8"    | 2.79 x 2.65 m |