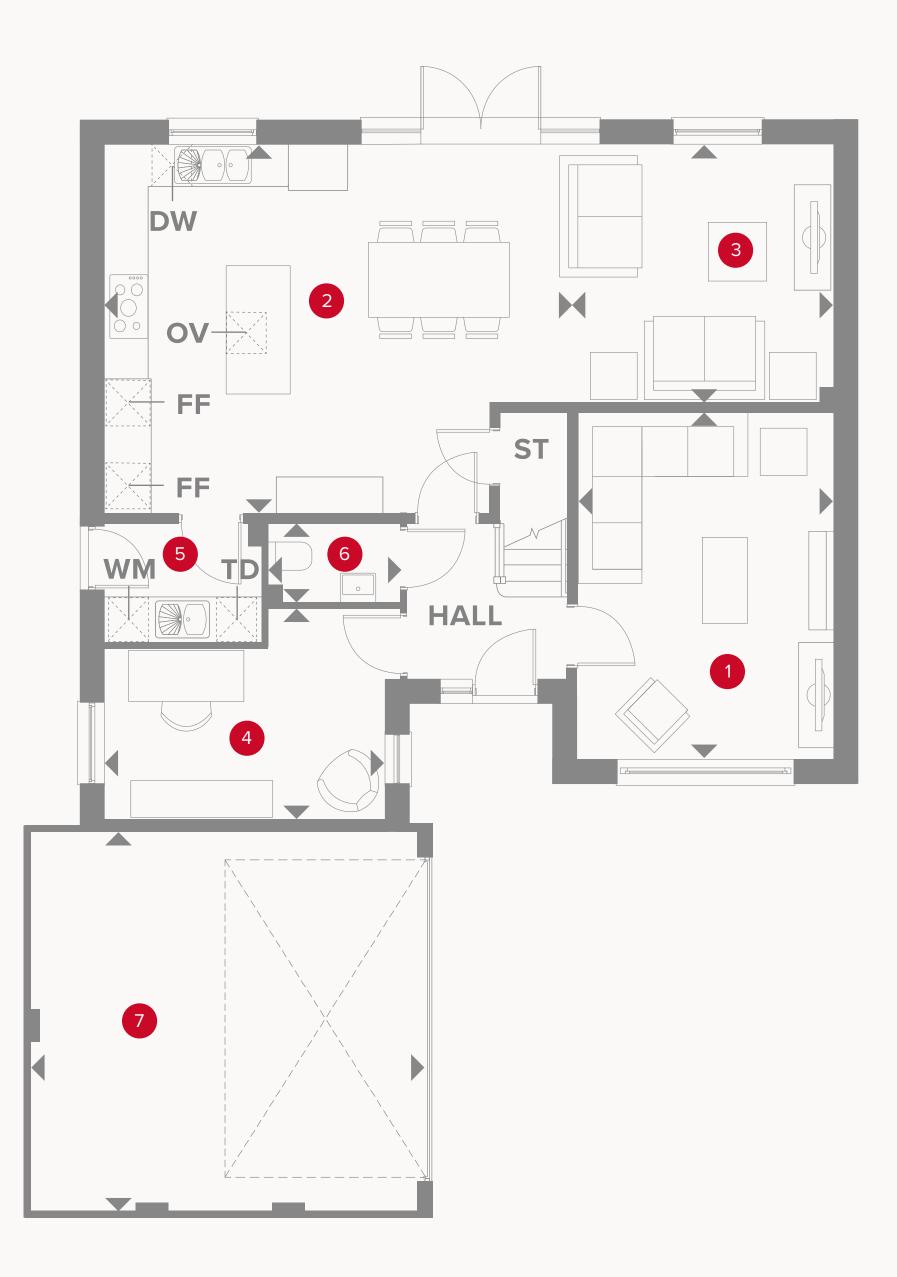

### THE LEDSHAM Ground Floor

| 1 Lounge            | 15'10" × 11'10 | 4.84 x 3.63 m |
|---------------------|----------------|---------------|
| 2 Kitchen/Dining    | 21'1" × 16'8"  | 6.43 x 5.10 m |
| <sup>3</sup> Family | 12'2" x 11'10" | 3.71 x 3.60 m |
| 4 Study             | 13'0" x 9'8"   | 3.97 x 2.97 m |
| 5 Utility           | 7'3" x 5'7"    | 2.22 x 1.70 m |
| 6 Cloaks            | 6'0" x 3'7"    | 1.85 x 1.10 m |
| 7 Garage            | 17'9" × 17'4"  | 5.41 x 5.29 m |

#### KEY

Hob
OV Oven
FF Fridge/freezer
TD Tumble dryer space

Dimensions start
 ST Storage cupboard
 WM Washing machine space
 DW Dish washer space

## THE LEDSHAM **FIRST FLOOR**

| 8 Bedroom 1   | 12'0" × 11'6"  | 3.66 x 3.52 m |
|---------------|----------------|---------------|
| 9 Dressing    | 8'10" × 6'3"   | 2.68 x 1.90 m |
| 10 En-suite 1 | 9'11" × 5'7"   | 3.03 x 1.70 m |
| 11 Bedroom 2  | 11'10" × 10'6" | 3.61 x 3.22 m |
| 12 En-suite 2 | 8'3" x 3'10"   | 2.53 x 1.18 m |
| 13 Bedroom 3  | 13'1" x 9'8"   | 3.99 x 2.96 m |
| 14 Bedroom 4  | 11'7" × 7'3"   | 3.55 x 2.23 m |
| 15 Bathroom   | 10'3" x 7'7"   | 3.13 x 2.33 m |

Dimensions startST Storage cupboard

**HW** Hot water cylinder