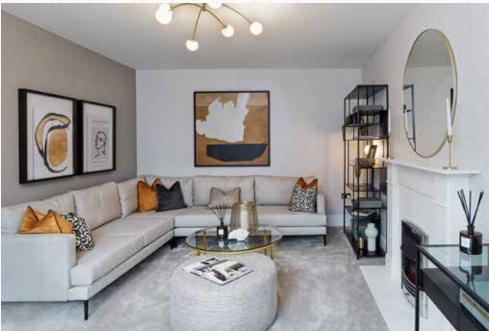

### THE LEDSHAM Ground Floor

| 1 Lounge            | 15'10" × 11'10 | 4.84 x 3.63 m |
|---------------------|----------------|---------------|
| 2 Kitchen/Dining    | 21'1" × 16'8"  | 6.43 x 5.10 m |
| <sup>3</sup> Family | 12'2" x 11'10" | 3.71 x 3.60 m |
| 4 Study             | 13'0" x 9'8"   | 3.97 x 2.97 m |
| 5 Utility           | 7'3" x 5'7"    | 2.22 x 1.70 m |
| 6 Cloaks            | 6'0" x 3'7"    | 1.85 x 1.10 m |
| 7 Garage            | 17'9" × 17'4"  | 5.41 x 5.29 m |