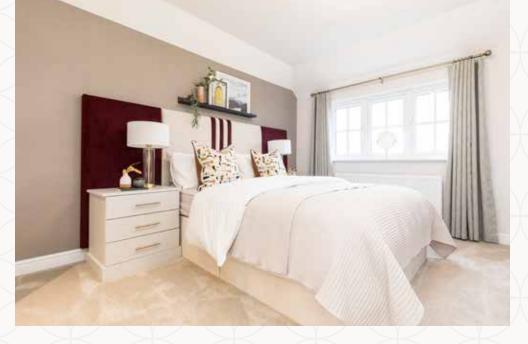

## THE LEDSHAM **FIRST FLOOR**

| 8 Bedroom 1   | 12'0" × 11'6"  | 3.66 x 3.52 m |
|---------------|----------------|---------------|
| 9 Dressing    | 8'10" × 6'3"   | 2.68 x 1.90 m |
| 10 En-suite 1 | 9'11" × 5'7"   | 3.03 x 1.70 m |
| 11 Bedroom 2  | 11'10" × 10'6" | 3.61 x 3.22 m |
| 12 En-suite 2 | 8'3" x 3'10"   | 2.53 x 1.18 m |
| 13 Bedroom 3  | 13'1" x 9'8"   | 3.99 x 2.96 m |
| 14 Bedroom 4  | 11'7" × 7'3"   | 3.55 x 2.23 m |
| 15 Bathroom   | 10'3" x 7'7"   | 3.13 x 2.33 m |