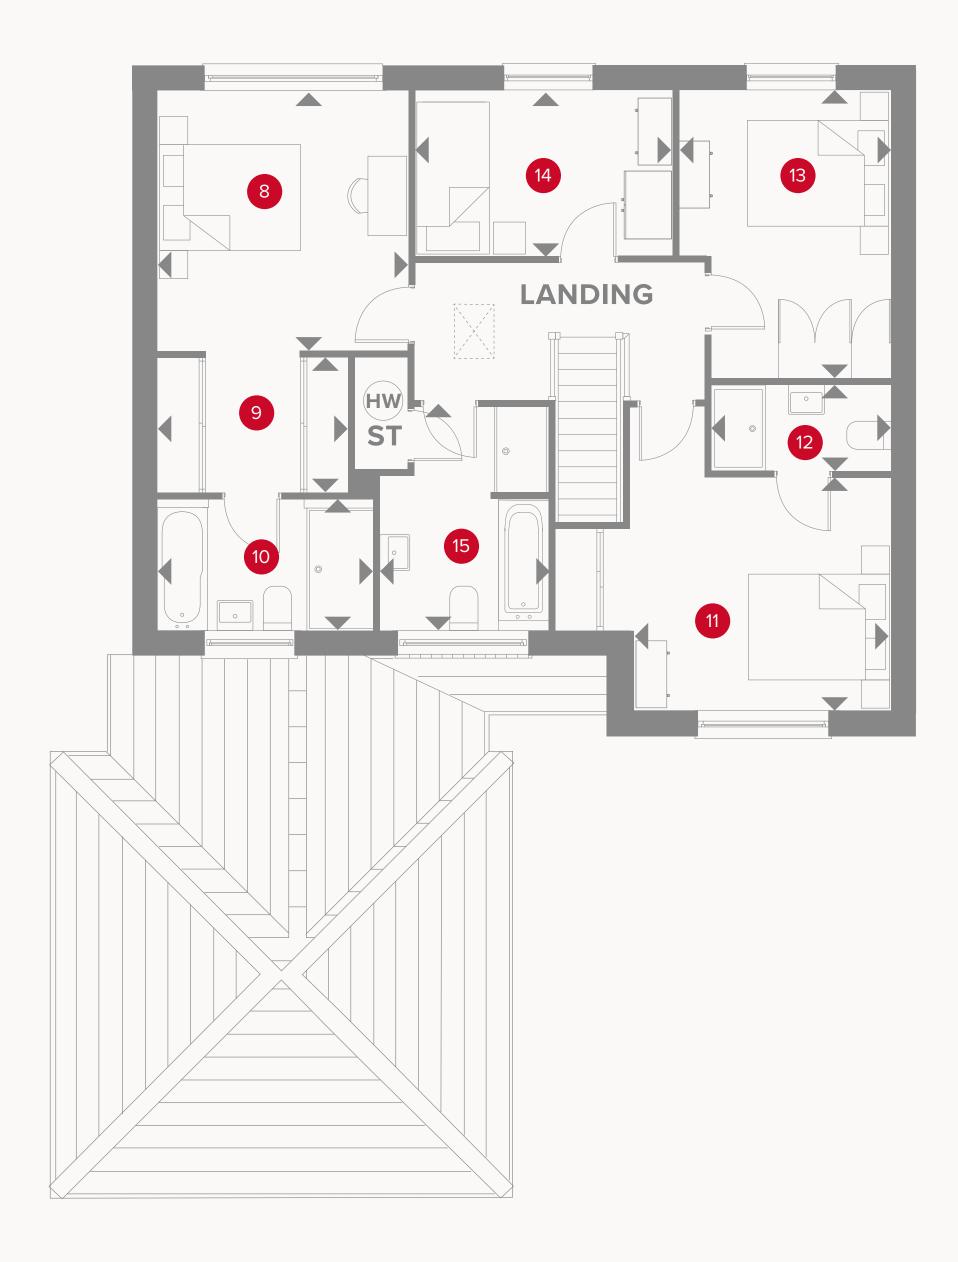

## THE LEDSHAM **FIRST FLOOR**

| 8 Bedroom 1   | 12'0" × 11'6"  | 3.66 x 3.52 m |
|---------------|----------------|---------------|
| 9 Dressing    | 8'10" × 6'3"   | 2.68 x 1.90 m |
| 10 En-suite 1 | 9'11" × 5'7"   | 3.03 x 1.70 m |
| 11 Bedroom 2  | 11'10" × 10'6" | 3.61 x 3.22 m |
| 12 En-suite 2 | 8'3" x 3'10"   | 2.53 x 1.18 m |
| 13 Bedroom 3  | 13'1" x 9'8"   | 3.99 x 2.96 m |
| 14 Bedroom 4  | 11'7" × 7'3"   | 3.55 x 2.23 m |
| 15 Bathroom   | 10'3" x 7'7"   | 3.13 x 2.33 m |

Customers should note this illustration is an example of the Ledsham house type. All dimensions indicated are approximate and the furniture layout is for illustrative purposes only. Homes may be 'handed' (mirror image) versions of the illustrations, and may be detached, semi-detached or terraced. Materials used may differ from plot to plot including render and roof tile colours. Detailed plans and specifications are available for inspection for each plot at our Customer Experience Suite or Sales Centre during working hours and customers must check their individual specifications prior to making a reservation. Please note that the specification show in this plan may include optional upgrades from standard specification. Please speak with your Sales Consultant or visit MyRedrow for more information.

Dimensions startST Storage cupboard

**HW** Hot water cylinder