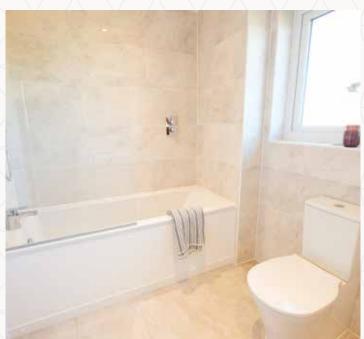

## THE LEDSHAM **FIRST FLOOR**

| 8 Bedroom 1   | 12'0" × 11'6"  | 3.66 x 3.52 m |
|---------------|----------------|---------------|
| 9 Dressing    | 8'10" × 6'3"   | 2.68 x 1.90 m |
| 10 En-suite 1 | 9'11" × 5'7"   | 3.03 x 1.70 m |
| 11 Bedroom 2  | 11'10" × 10'6" | 3.61 x 3.22 m |
| 12 En-suite 2 | 8'3" x 3'10"   | 2.53 x 1.18 m |
| 13 Bedroom 3  | 13'1" x 9'8"   | 3.99 x 2.96 m |
| 14 Bedroom 4  | 11'7" × 7'3"   | 3.55 x 2.23 m |
| 15 Bathroom   | 10'3" x 7'7"   | 3.13 x 2.33 m |