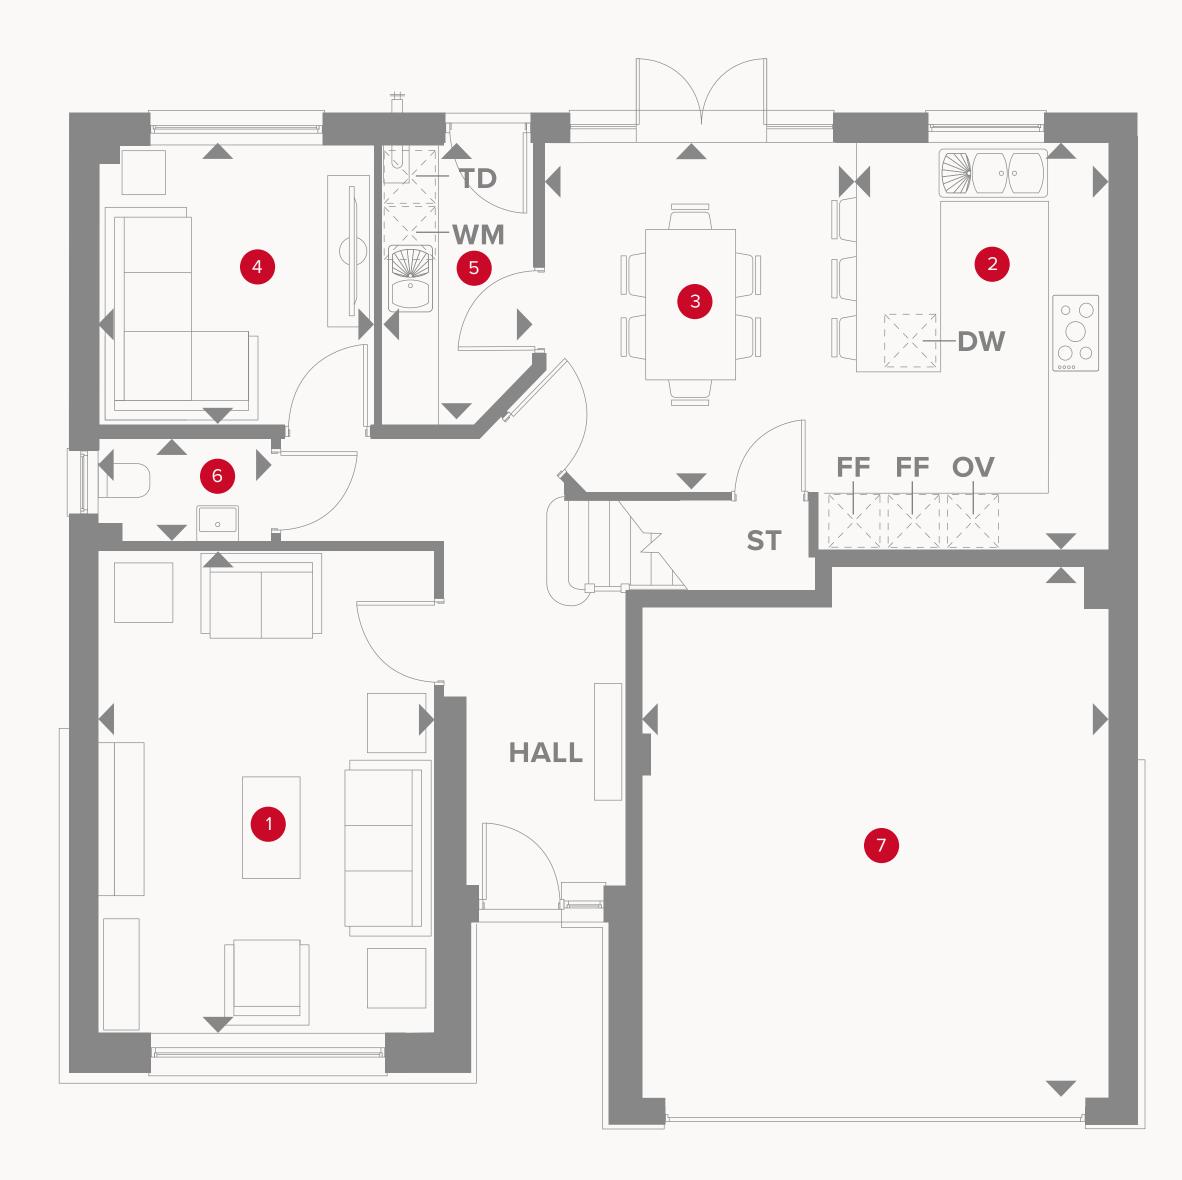

## THE SUNNINGDALE GROUND FLOOR

| 1 Lounge  | 16'11" × 11'11" | 5.15 x 3.63 m |
|-----------|-----------------|---------------|
| 2 Kitchen | 13'11" × 10'1"  | 4.23 x 3.08 m |
| 3 Dining  | 12'2" × 9'7"    | 3.70 x 2.92 m |
| 4 Snug    | 9'8" × 9'10"    | 2.95 x 3.00 m |
| 5 Utility | 9'8" x 5'3"     | 2.95 x 1.61 m |
| 6 Cloaks  | 6'1" x 3'7"     | 1.86 x 1.10 m |
| 7 Garage  | 19'1" x 16'6"   | 5.81 x 5.03 m |

## KEY

Hob
OV Oven
FF Fridge/freezer
TD Tumble dryer space

Dimensions start
 ST Storage cupboard
 WM Washing machine space
 DW Dish washer space

## THE SUNNINGDALE FIRST FLOOR

| 8 Bedroom 1   | 15'7" × 11'11" | 4.74 x 3.63 m |
|---------------|----------------|---------------|
| 9 En-suite 1  | 9'11" × 6'6"   | 3.01 x 1.98 m |
| 10 Bedroom 2  | 15'7" x 9'3"   | 4.74 x 2.82 m |
| 11 En-suite 2 | 7'3" × 6'5"    | 2.20 x 1.95 m |
| 12 Bedroom 3  | 12'2" × 9'0"   | 3.71 x 2.74 m |
| 13 Bedroom 4  | 11'11" × 9'10" | 3.64 x 3.00 m |
| 14 Bathroom   | 8'6" x 6'3"    | 2.60 x 1.91 m |

Customers should note this illustration is an example of the Sunningdale house type. All dimensions indicated are approximate and the furniture layout is for illustrative purposes only. Homes may be 'handed' (mirror image) versions of the illustrations, and may be detached, semi-detached or terraced. Materials used may differ from plot to plot including render and roof tile colours. Detailed plans and specifications are available for inspection for each plot at our Customer Experience Suite or Sales Centre during working hours and customers must check their individual specifications prior to making a reservation. Please note that the specification show in this plan may include optional upgrades from standard specification. Please speak with your Sales Consultant or visit MyRedrow for more information.