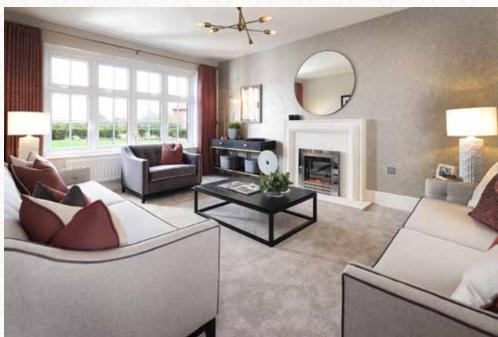

## THE SUNNINGDALE GROUND FLOOR

| 1 Lounge  | 16'11" × 11'11" | 5.15 x 3.63 m |
|-----------|-----------------|---------------|
| 2 Kitchen | 13'11" × 10'1"  | 4.23 x 3.08 m |
| 3 Dining  | 12'2" × 9'7"    | 3.70 x 2.92 m |
| 4 Snug    | 9'8" × 9'10"    | 2.95 x 3.00 m |
| 5 Utility | 9'8" x 5'3"     | 2.95 x 1.61 m |
| 6 Cloaks  | 6'1" x 3'7"     | 1.86 x 1.10 m |
| 7 Garage  | 19'1" x 16'6"   | 5.81 x 5.03 m |

Customers should note this illustration is an example of the Sunningdale house type. All dimensions indicated are approximate and the furniture layout is for illustrative purposes only. Homes may be 'handed' (mirror image) versions of the illustrations, and may be detached, semi-detached or terraced. Materials used may differ from plot to plot including render and roof tile colours. Detailed plans and specifications are available for inspection for each plot at our Customer Experience Suite or Sales Centre during working hours and customers must check their individual specifications prior to making a reservation. Please note that the specification show in this plan may include optional upgrades from standard specification. Please speak with your Sales Consultant or visit MyRedrow for more information.