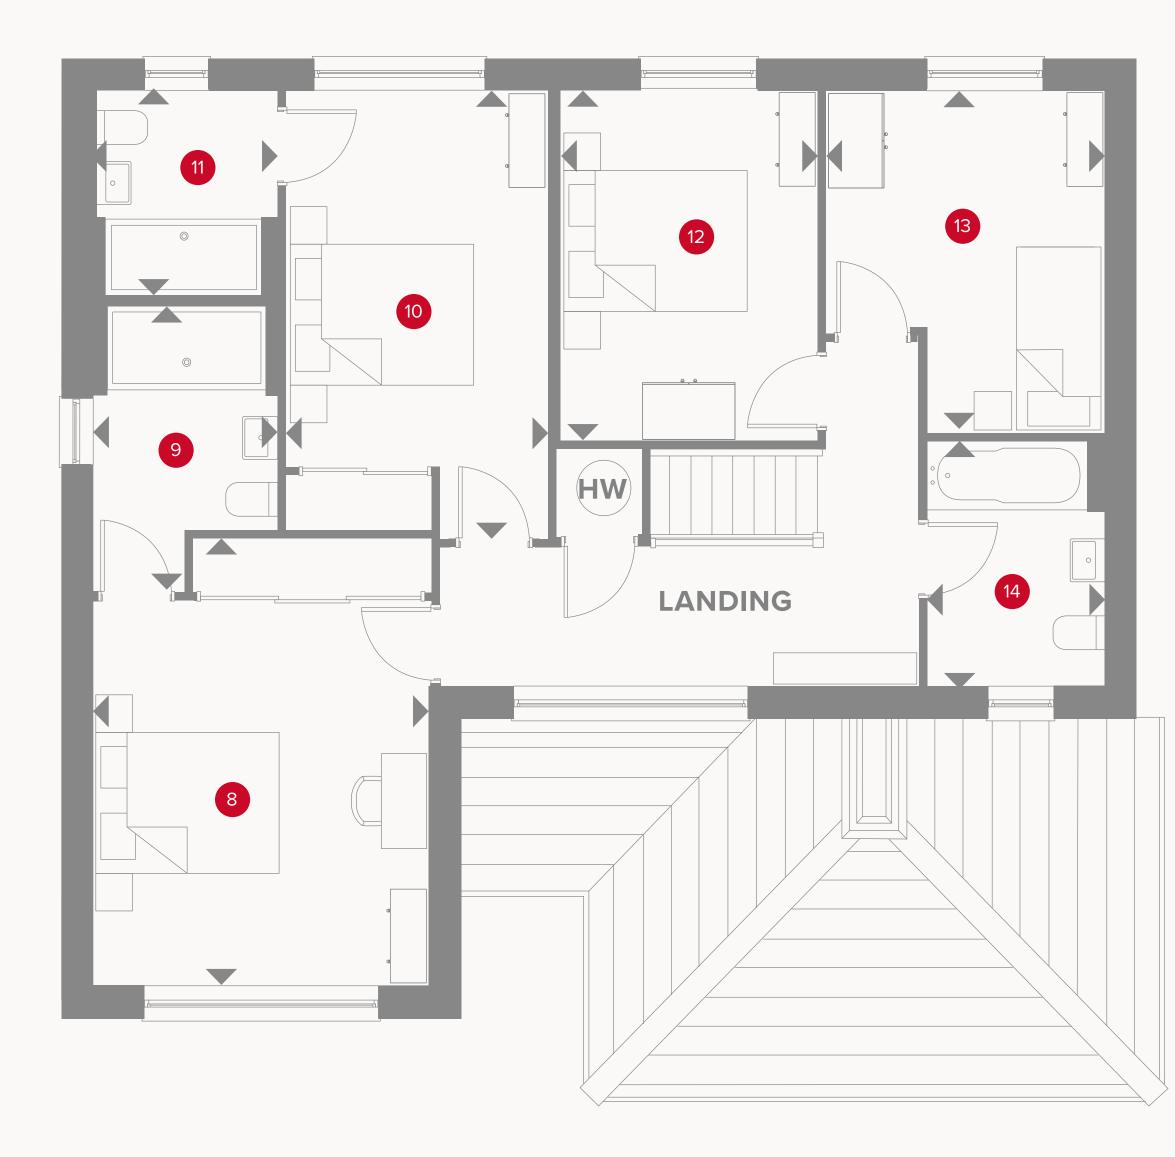

## THE SUNNINGDALE FOUR BEDROOM DETACHED HOME

## THE SUNNINGDALE FIRST FLOOR

| 8 Bedroom 1   | 15'7" × 11'11" | 4.74 x 3.63 m |
|---------------|----------------|---------------|
| 9 En-suite 1  | 9'11" × 6'6"   | 3.01 x 1.98 m |
| 10 Bedroom 2  | 15'7" x 9'3"   | 4.74 x 2.82 m |
| 11 En-suite 2 | 7'3" × 6'5"    | 2.20 x 1.95 m |
| 12 Bedroom 3  | 12'2" × 9'0"   | 3.71 x 2.74 m |
| 13 Bedroom 4  | 11'11" × 9'10" | 3.64 x 3.00 m |
| 14 Bathroom   | 8'6" x 6'3"    | 2.60 x 1.91 m |