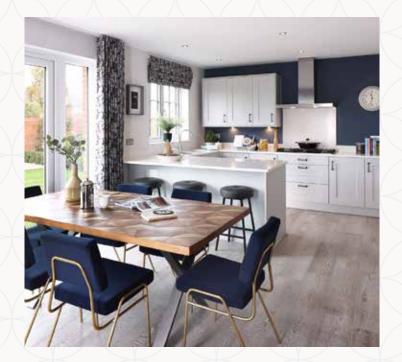

## THE SUNNINGDALE GROUND FLOOR

| 1 Lounge  | 16'11" × 11'11" | 5.15 x 3.63 m |
|-----------|-----------------|---------------|
| 2 Kitchen | 13'11" × 10'1"  | 4.23 x 3.08 m |
| 3 Dining  | 12'2" × 9'7"    | 3.70 x 2.92 m |
| 4 Snug    | 9'8" × 9'10"    | 2.95 x 3.00 m |
| 5 Utility | 9'8" x 5'3"     | 2.95 x 1.61 m |
| 6 Cloaks  | 6'1" x 3'7"     | 1.86 x 1.10 m |
| 7 Garage  | 19'1" x 16'6"   | 5.81 x 5.03 m |

Customers should note this illustration is an example of the Sunningdale house type. All dimensions indicated are approximate and the furniture layout is for illustrative purposes only. Homes may be 'handed' (mirror image) versions of the illustrations, and may be detached, semi-detached or terraced. Materials used may differ from plot to plot including render and roof tile colours. Detailed plans and specifications are available for inspection for each plot at our Customer Experience Suite or Sales Centre during working hours and customers must check their individual specifications prior to making a reservation. Please note that the specification show in this plan may include optional upgrades from standard specification. Please speak with your Sales Consultant or visit MyRedrow for more information.