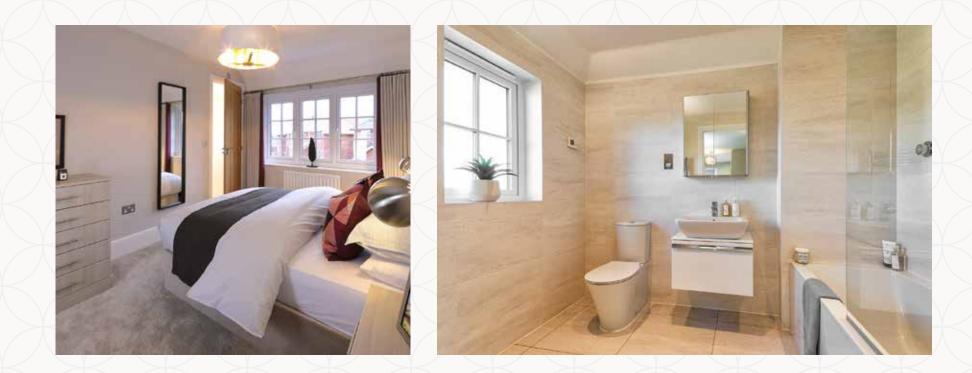

## THE SUNNINGDALE FOUR BEDROOM DETACHED HOME

## THE SUNNINGDALE FIRST FLOOR

| 8 Bedroom 1   | 15'7" × 11'11" | 4.74 x 3.63 m |
|---------------|----------------|---------------|
| 9 En-suite 1  | 9'11" × 6'6"   | 3.01 x 1.98 m |
| 10 Bedroom 2  | 15'7" x 9'3"   | 4.74 x 2.82 m |
| 11 En-suite 2 | 7'3" × 6'5"    | 2.20 x 1.95 m |
| 12 Bedroom 3  | 12'2" × 9'0"   | 3.71 x 2.74 m |
| 13 Bedroom 4  | 11'11" × 9'10" | 3.64 x 3.00 m |
| 14 Bathroom   | 8'6" x 6'3"    | 2.60 x 1.91 m |