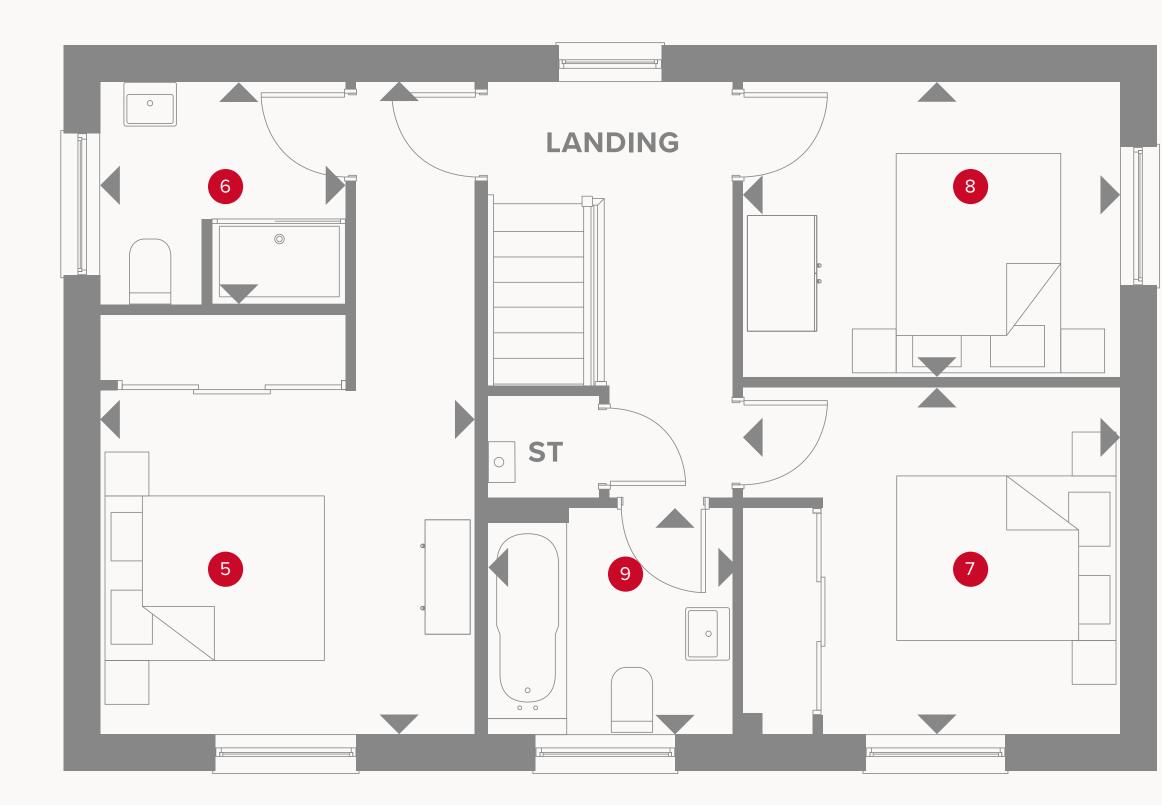

## THE AMBERLEY FIRST FLOOR

| 5 Bedroom 1 | 12'0" × 10'10" | 3.68 x 3.31 m |
|-------------|----------------|---------------|
| 6 En-suite  | 7'2" × 6'7"    | 2.18 x 2.00 m |
| 7 Bedroom 2 | 10'11" × 10'0" | 3.35 x 3.05 m |
| 8 Bedroom 3 | 10'11" × 8'8"  | 3.35 x 2.63 m |
| 9 Bathroom  | 7'1" x 6'6"    | 2.16 x 1.98 m |

KEY

- Dimensions start
- ST Storage cupboard