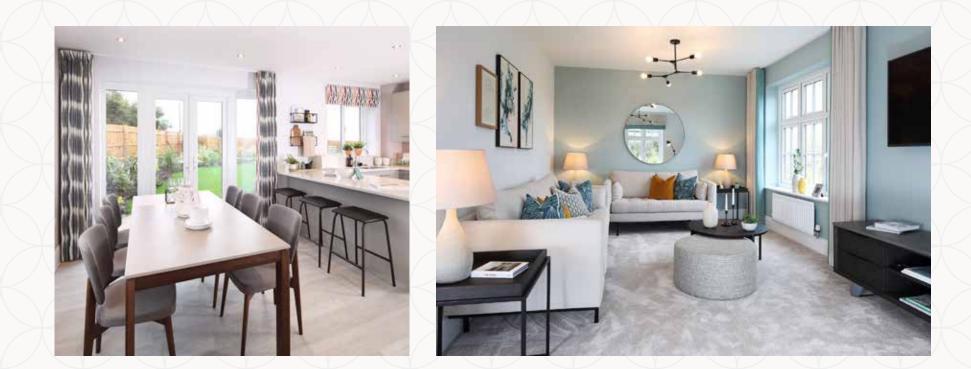

### THE AMBERLEY GROUND FLOOR

18'11" × 10'9" 18'11" × 10'9" 7'2" × 5'9" 5'7" × 3'9"

5.77 x 3.28 m 5.77 x 3.27 m 2.18 x 1.75 m 1.70 x 1.14 m