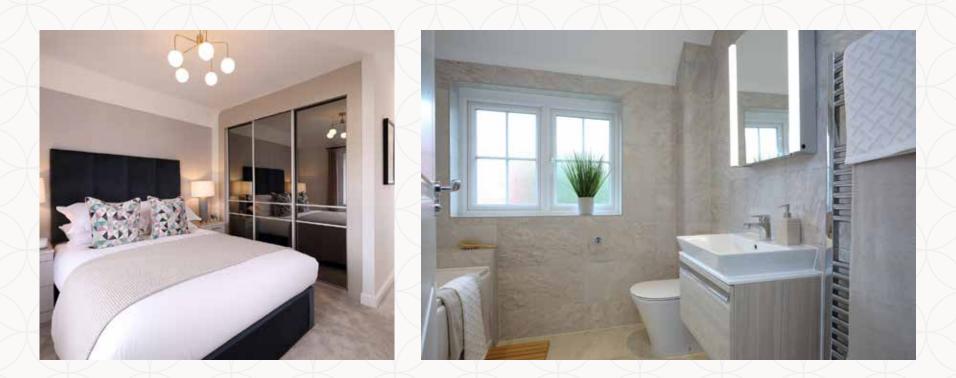

## THE AMBERLEY FIRST FLOOR

| 5 Bedroom 1 | 12'0" × 10'10" | 3.68 x 3.31 m |
|-------------|----------------|---------------|
| 6 En-suite  | 7'2" × 6'7"    | 2.18 x 2.00 m |
| 7 Bedroom 2 | 10'11" × 10'0" | 3.35 x 3.05 m |
| 8 Bedroom 3 | 10'11" × 8'8"  | 3.35 x 2.63 m |
| 9 Bathroom  | 7'1" x 6'6"    | 2.16 x 1.98 m |