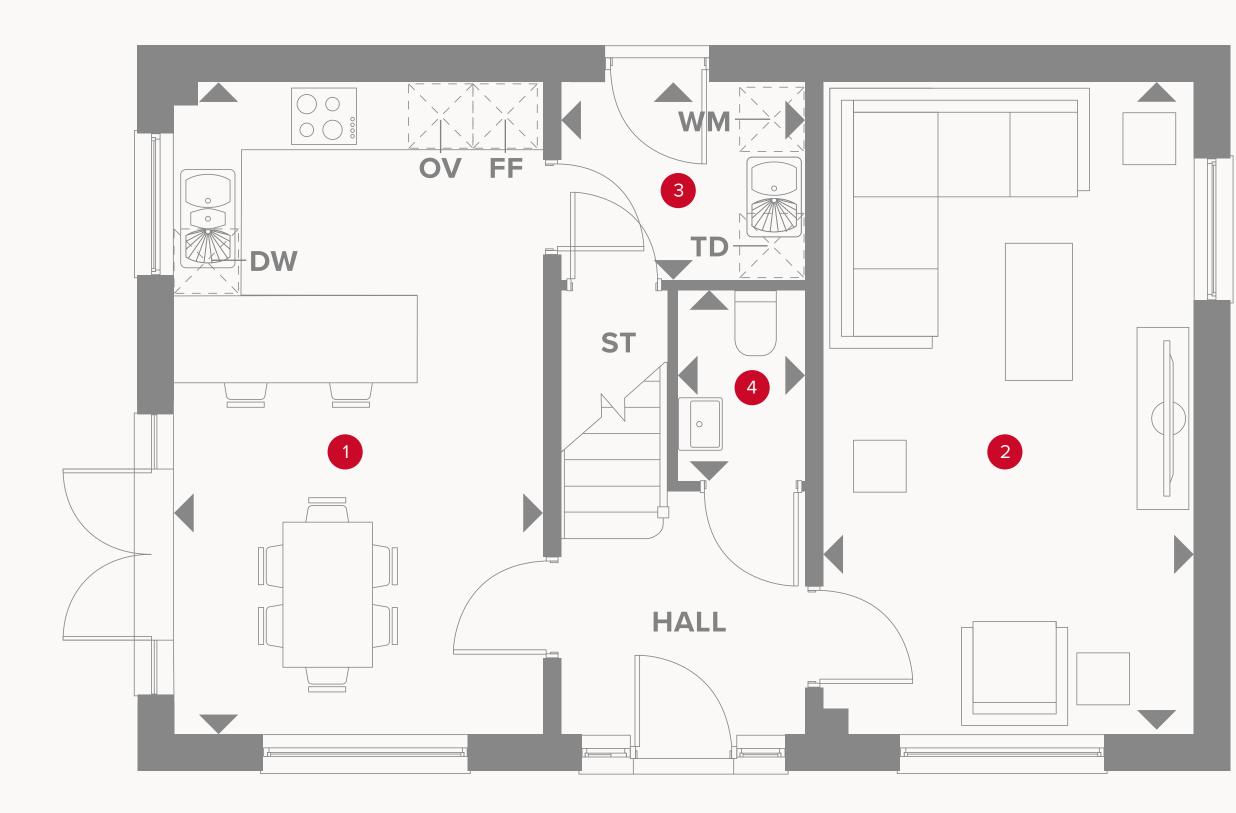

### THE AMBERLEY GROUND FLOOR

18'11" × 10'9" 18'11" × 10'9" 7'2" × 5'9" 5'7" × 3'9"

5.77 x 3.28 m 5.77 x 3.27 m 2.18 x 1.75 m 1.70 x 1.14 m

### KEY

Hob
OV Oven
FF Fridge/freezer
TD Tumble dryer space

Dimensions start
 ST Storage cupboard
 WM Washing machine space
 DW Dish washer space