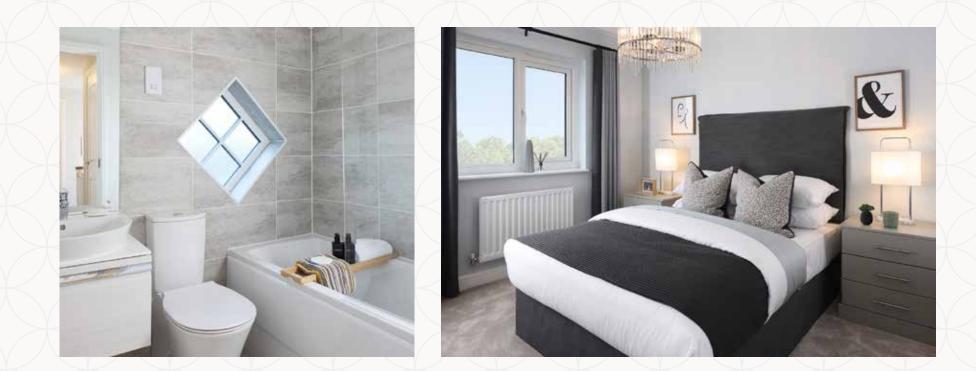

### THE LETCHWORTH FIRST FLOOR

| 5 Bedroom 1 | 13'7" × 10'11"  | 4.13 x 3.31 m |
|-------------|-----------------|---------------|
| 6 En-suite  | 7'1" × 4'1"     | 2.15 x 1.25 m |
| 7 Bedroom 2 | 13'11" x 10'11" | 4.25 x 3.32 m |
| 8 Bedroom 3 | 8'8" x 8'7"     | 2.64 x 2.62 m |
| 9 Bathroom  | 6'8" x 5'8"     | 2.02 x 1.73 m |