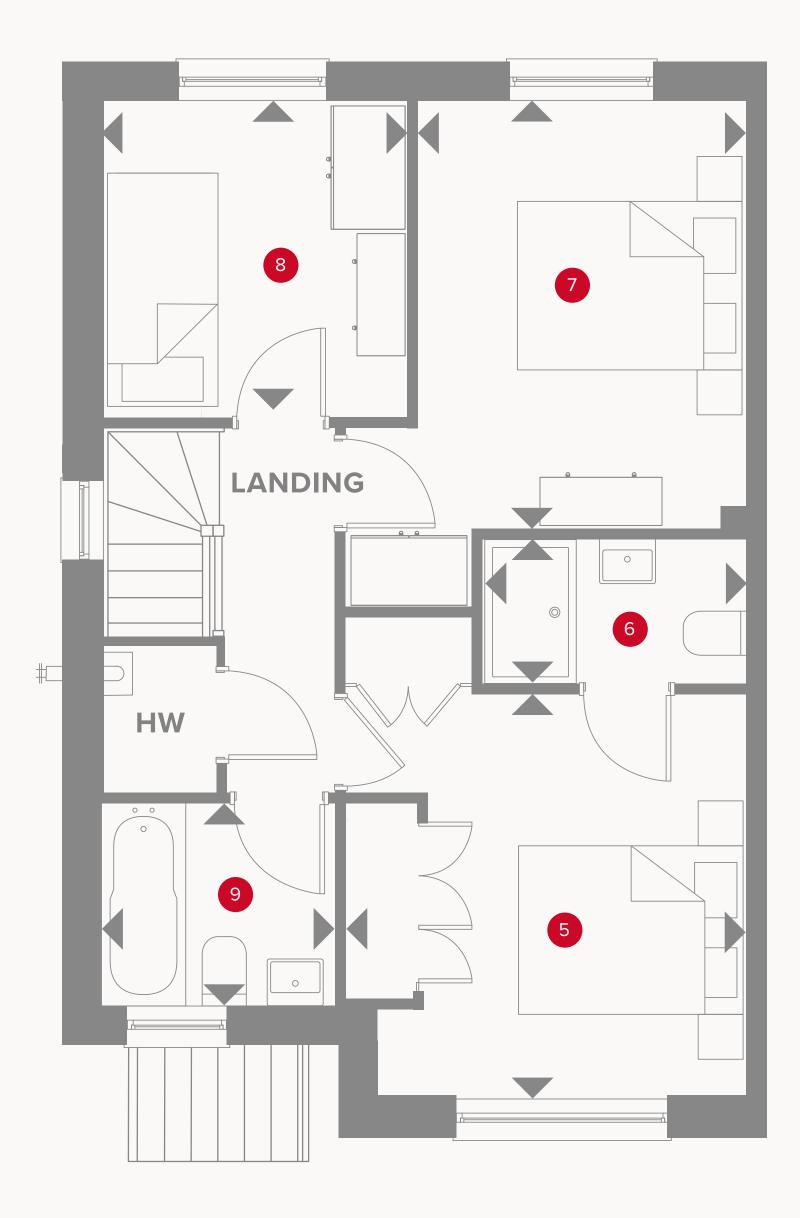

### THE LETCHWORTH GROUND FLOOR

| 1 | Kitchen/Dining | 17'9" × 11'5"   | 5.42 x 3.48 m |
|---|----------------|-----------------|---------------|
| 2 | Lounge         | 15'11" × 10'10" | 4.84 x 3.29 m |
| 3 | Cloaks         | 5'9" x 2'11"    | 1.76 x 0.90 m |
| 4 | Laundry        | 2'10" x 2'9"    | 0.87 x 0.85 m |
|   |                |                 |               |

#### KEY

Hob
OV Oven
FF Fridge/freezer
TD Tumble dryer space

Dimensions start
 ST Storage cupboard
 WM Washing machine space
 DW Dish washer space

### THE LETCHWORTH FIRST FLOOR

| 5 Bedroom 1 | 13'7" × 10'11"  | 4.13 x 3.31 m |
|-------------|-----------------|---------------|
| 6 En-suite  | 7'1" × 4'1"     | 2.15 x 1.25 m |
| 7 Bedroom 2 | 13'11" x 10'11" | 4.25 x 3.32 m |
| 8 Bedroom 3 | 8'8" x 8'7"     | 2.64 x 2.62 m |
| 9 Bathroom  | 6'8" x 5'8"     | 2.02 x 1.73 m |

Dimensions startHW Hot water cylinder