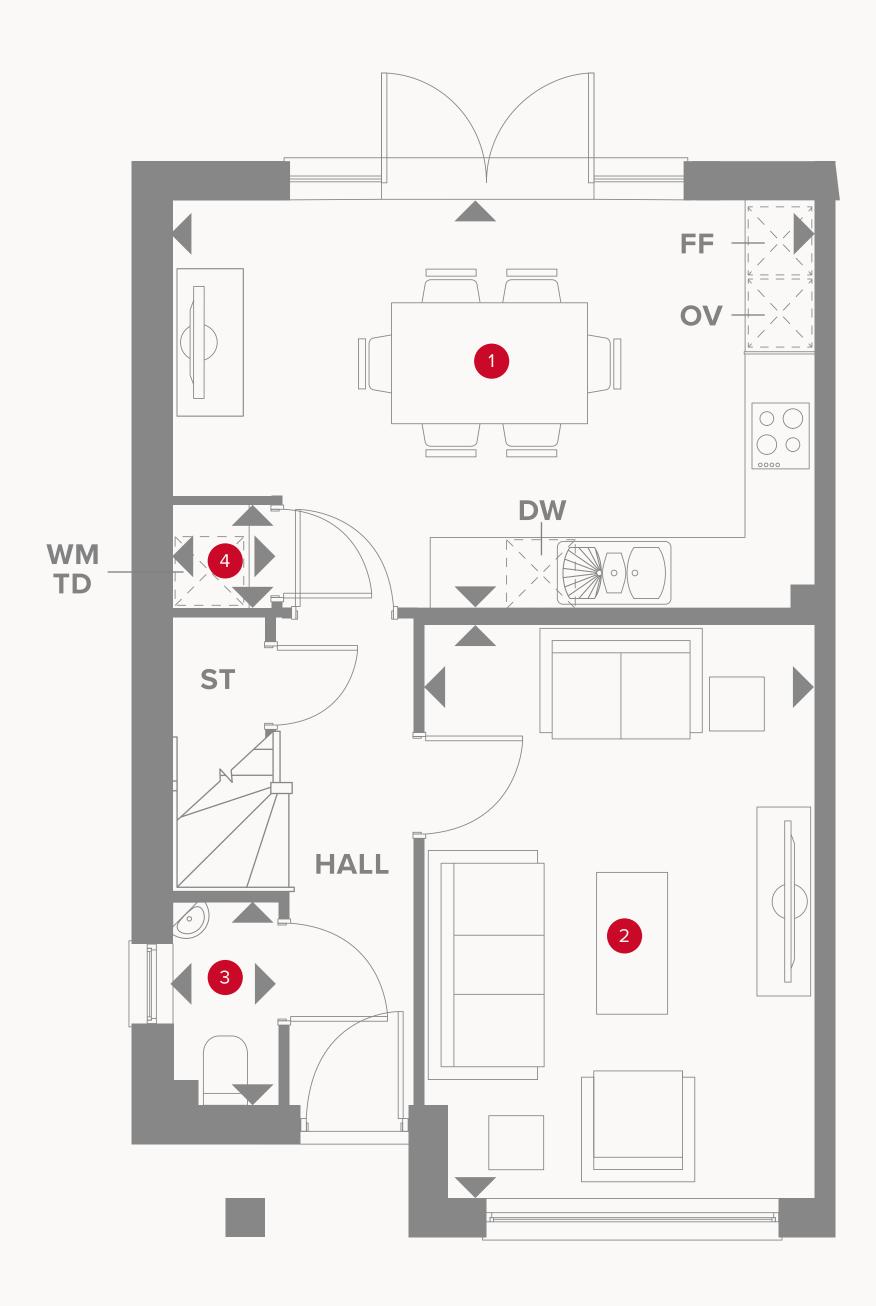

### THE LETCHWORTH GROUND FLOOR

| 1 | Kitchen/Dining | 17'9" × 11'5"   | 5.42 x 3.48 m |
|---|----------------|-----------------|---------------|
| 2 | Lounge         | 15'11" × 10'10" | 4.84 x 3.29 m |
| 3 | Cloaks         | 5'9" x 2'11"    | 1.76 x 0.90 m |
| 4 | Laundry        | 2'10" x 2'9"    | 0.87 x 0.85 m |
|   |                |                 |               |

#### KEY

Hob
OV Oven
FF Fridge/freezer
TD Tumble dryer space

Dimensions start
 ST Storage cupboard
 WM Washing machine space
 DW Dish washer space

### THE LETCHWORTH FIRST FLOOR

| 5 Bedroom 1 | 13'7" × 10'11"  | 4.13 x 3.31 m |
|-------------|-----------------|---------------|
| 6 En-suite  | 7'1" × 4'1"     | 2.15 x 1.25 m |
| 7 Bedroom 2 | 13'11" x 10'11" | 4.25 x 3.32 m |
| 8 Bedroom 3 | 8'8" x 8'7"     | 2.64 x 2.62 m |
| 9 Bathroom  | 6'8" x 5'8"     | 2.02 x 1.73 m |

Customers should note this illustration is an example of the Letchworth house type. All dimensions indicated are approximate and the furniture layout is for illustrative purposes only. Homes may be 'handed' (mirror image) versions of the illustrations, and may be detached, semi-detached or terraced. Materials used may differ from plot to plot including render and roof tile colours. Detailed plans and specifications are available for inspection for each plot at our Customer Experience Suite or Sales Centre during working hours and customers must check their individual specifications prior to making a reservation. Please note that the specification show in this plan may include optional upgrades from standard specification. Please speak with your Sales Consultant or visit MyRedrow for more information.

Dimensions startHW Hot water cylinder