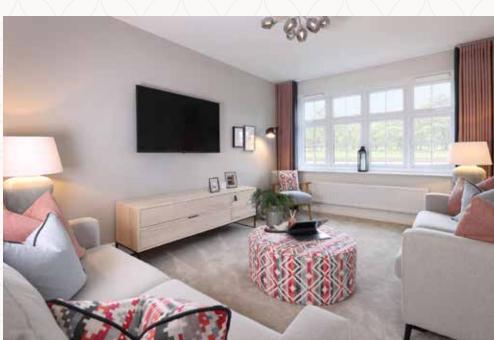

### THE LETCHWORTH GROUND FLOOR

| 1 | Kitchen/Dining | 17'9" × 11'5"   | 5.42 x 3.48 m |
|---|----------------|-----------------|---------------|
| 2 | Lounge         | 15'11" × 10'10" | 4.84 x 3.29 m |
| 3 | Cloaks         | 5'9" x 2'11"    | 1.76 x 0.90 m |
| 4 | Laundry        | 2'10" x 2'9"    | 0.87 x 0.85 m |
|   |                |                 |               |