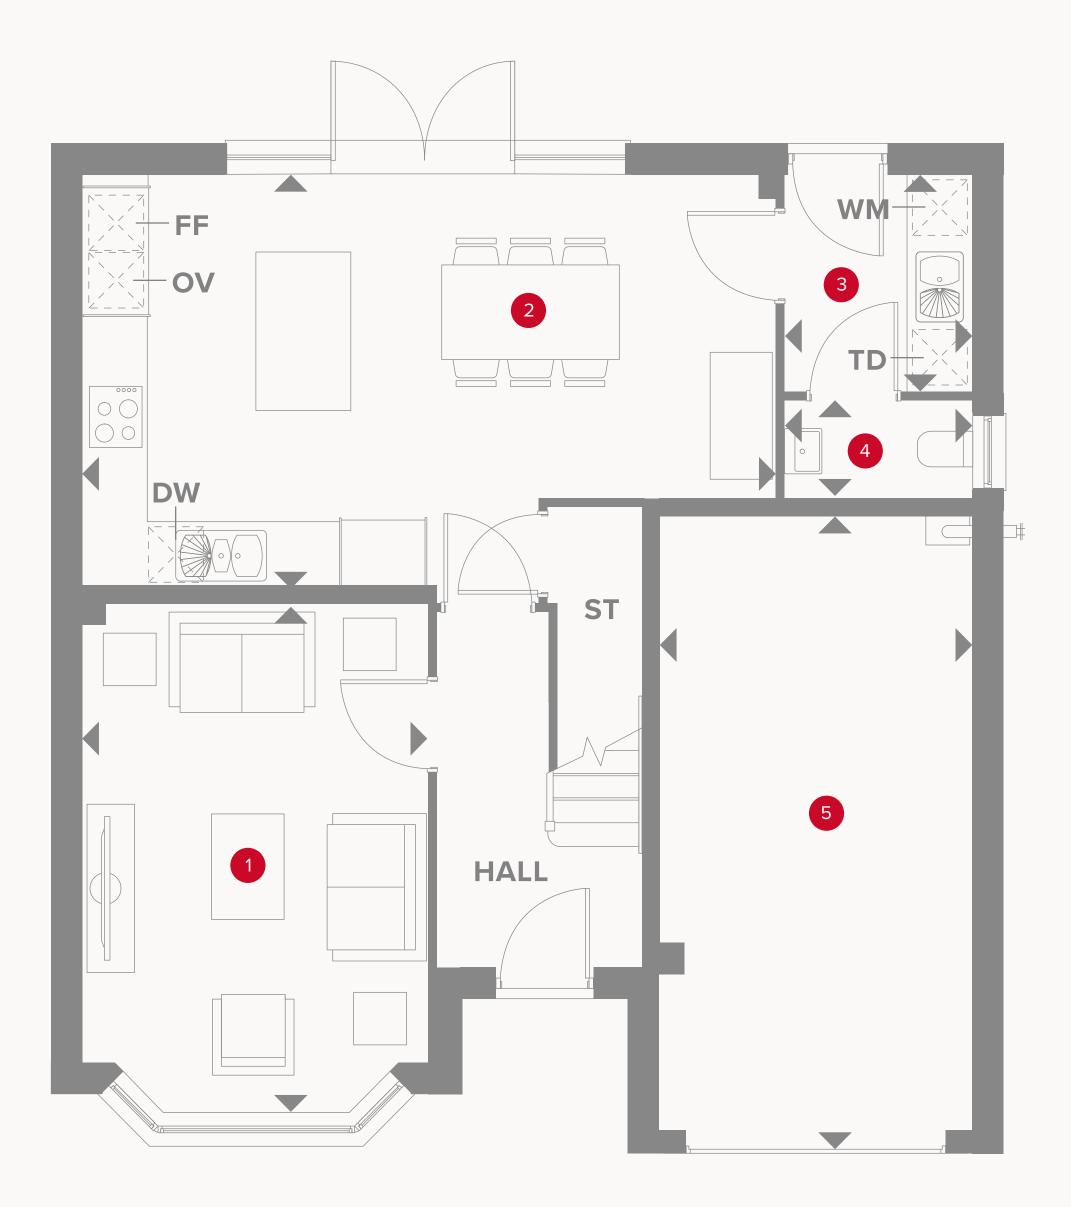

## THE OXFORD LIFESTYLE GROUND FLOOR

| 1 Lounge         | 15'9" × 10'10" | 4.80 x 3.29 m |
|------------------|----------------|---------------|
| 2 Kitchen/Dining | 21'8" x 12'9"  | 6.60 x 3.88 m |
| 3 Utility        | 6'8" x 5'10"   | 2.02 x 1.78 m |
| 4 Cloaks         | 5'10" x 3'1"   | 1.78 x 0.94 m |
| 5 Garage         | 19'7" × 9'10"  | 5.81 x 3.00 m |

### KEY

Hob
OV Oven
FF Fridge/freezer
TD Tumble dryer space

Dimensions start
 ST Storage cupboard
 WM Washing machine space
 DW Dish washer space

## THE OXFORD LIFESTYLE **FIRST FLOOR**

| 6 Bedroom 1   | 15'10" × 10'10" | 4.85 x 3.29 m |
|---------------|-----------------|---------------|
| 7 Dressing    | 7'6" x 6'8"     | 2.28 x 2.03 m |
| 8 En-suite 1  | 10'10" × 5'11"  | 3.29 x 1.80 m |
| 9 Bedroom 2   | 12'7" × 10'9"   | 3.84 x 3.27 m |
| 10 En-suite 2 | 7'11" × 5'9"    | 2.41 x 1.74 m |
| 11 Bedroom 3  | 11'7" × 10'0"   | 3.52 x 3.05 m |
| 12 En-suite 3 | 8'3" x 6'5"     | 2.51 x 1.96 m |

Customers should note this illustration is an example of the Oxford Lifestyle house type. All dimensions indicated are approximate and the furniture layout is for illustrative purposes only. Homes may be 'handed' (mirror image) versions of the illustrations, and may be detached, semi-detached or terraced. Materials used may differ from plot to plot including render and roof tile colours. Detailed plans and specifications are available for inspection for each plot at our Customer Experience Suite or Sales Centre during working hours and customers must check their individual specifications prior to making a reservation. Please note that the specification show in this plan may include optional upgrades from standard specification. Please speak with your Sales Consultant or visit MyRedrow for more information.