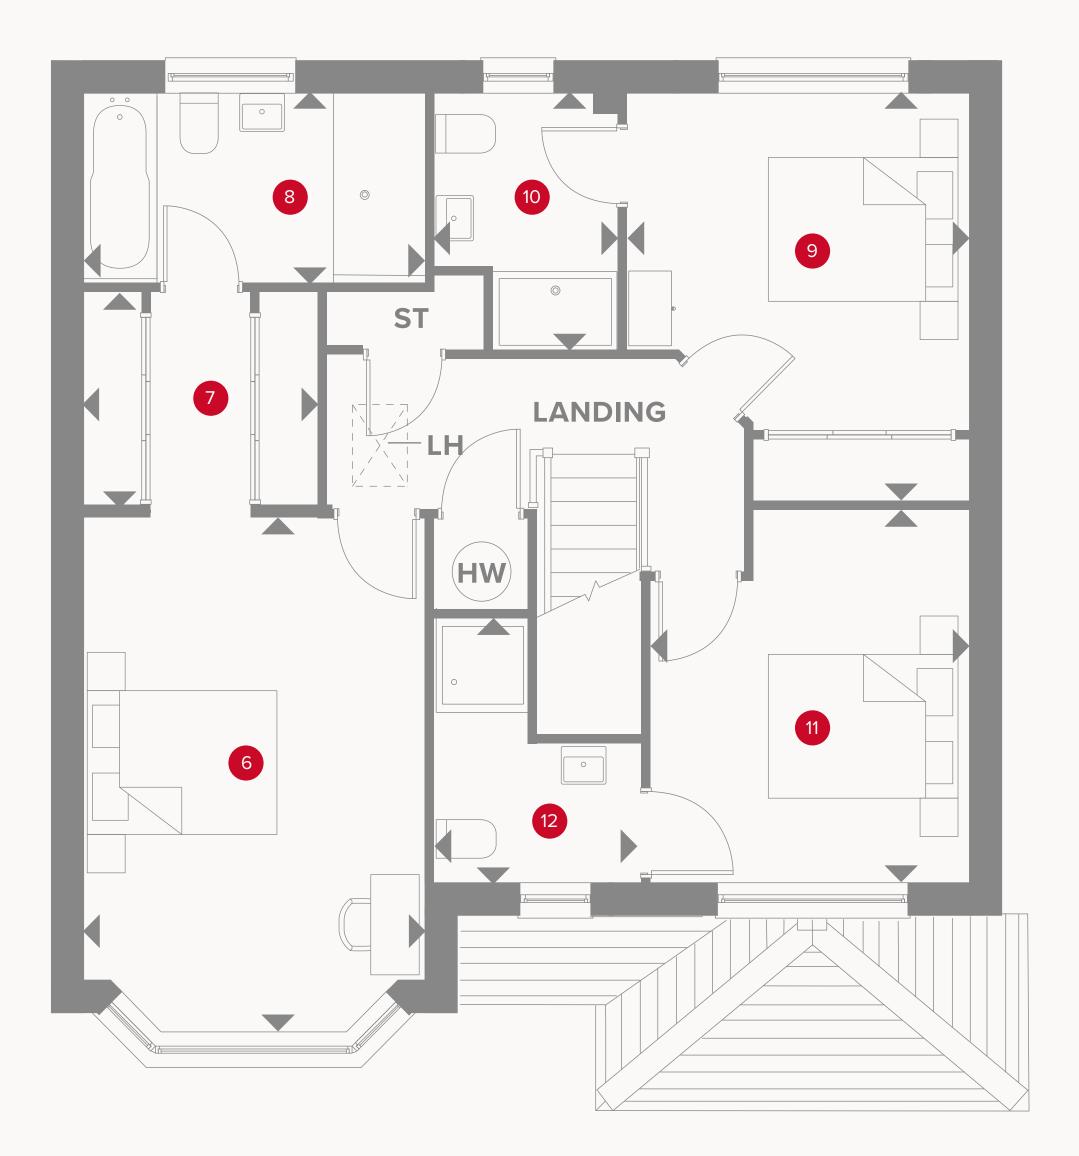

## THE OXFORD LIFESTYLE **FIRST FLOOR**

| 6 Bedroom 1   | 15'10" × 10'10" | 4.85 x 3.29 m |
|---------------|-----------------|---------------|
| 7 Dressing    | 7'6" x 6'8"     | 2.28 x 2.03 m |
| 8 En-suite 1  | 10'10" × 5'11"  | 3.29 x 1.80 m |
| 9 Bedroom 2   | 12'7" × 10'9"   | 3.84 x 3.27 m |
| 10 En-suite 2 | 7'11" × 5'9"    | 2.41 x 1.74 m |
| 11 Bedroom 3  | 11'7" × 10'0"   | 3.52 x 3.05 m |
| 12 En-suite 3 | 8'3" x 6'5"     | 2.51 x 1.96 m |