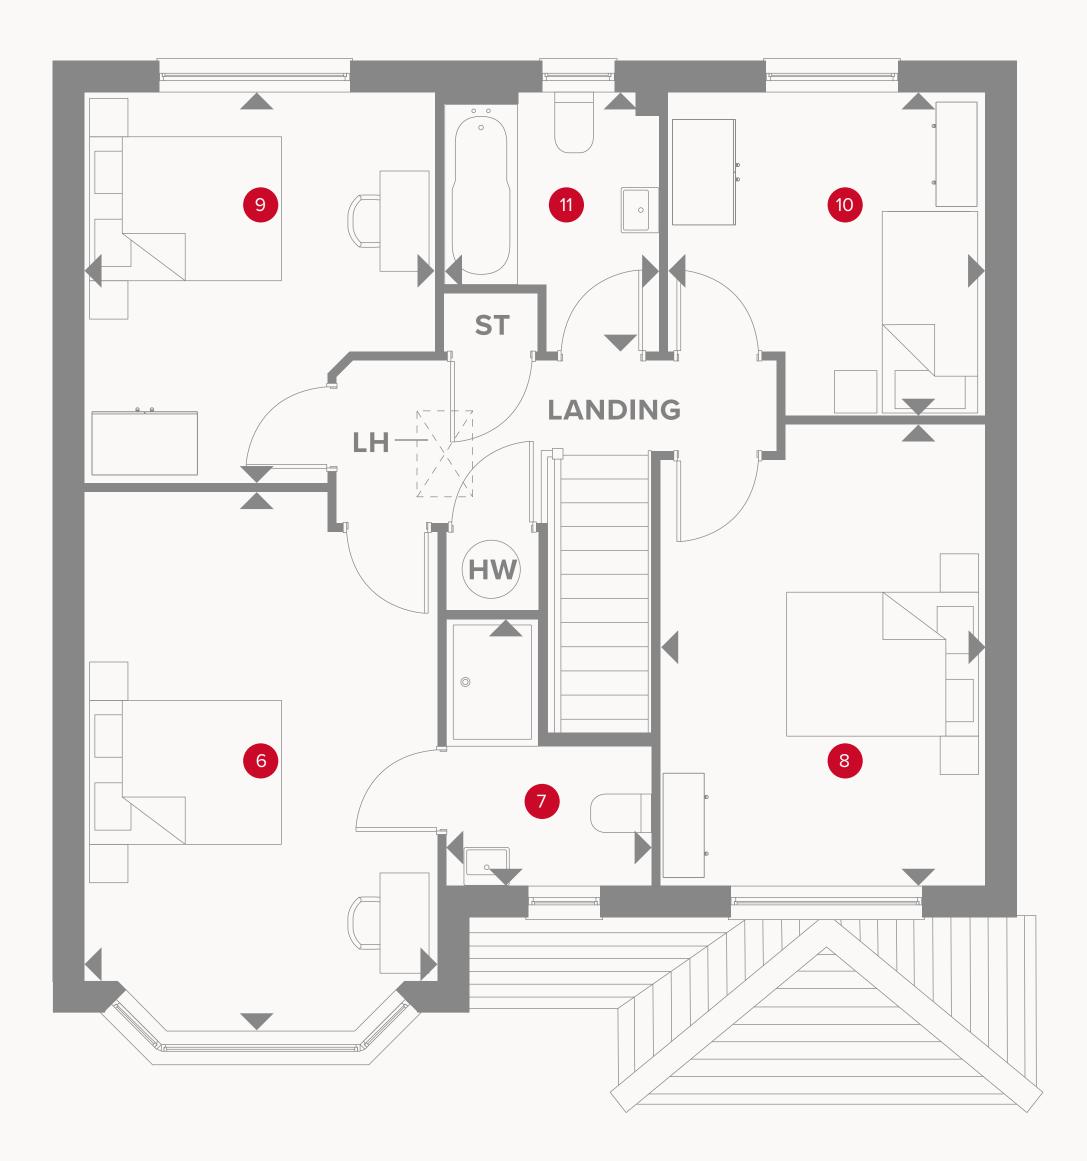

## THE OXFORD **FIRST FLOOR**

| 6 Bedroom 1  | 16'8" × 10'10"  | 5.10 x 3.29 m |
|--------------|-----------------|---------------|
| 7 En-suite   | 8'3" x 6'5"     | 2.51 x 1.96 m |
| 8 Bedroom 2  | 14'2" x 10'0"   | 4.33 x 3.05 m |
| 9 Bedroom 3  | 11'11" × 10'10" | 3.63 x 3.29 m |
| 10 Bedroom 4 | 9'11" x 9'9"    | 3.03 x 2.97 m |
| 11 Bathroom  | 7'11" x 6'8"    | 2.42 x 2.04 m |