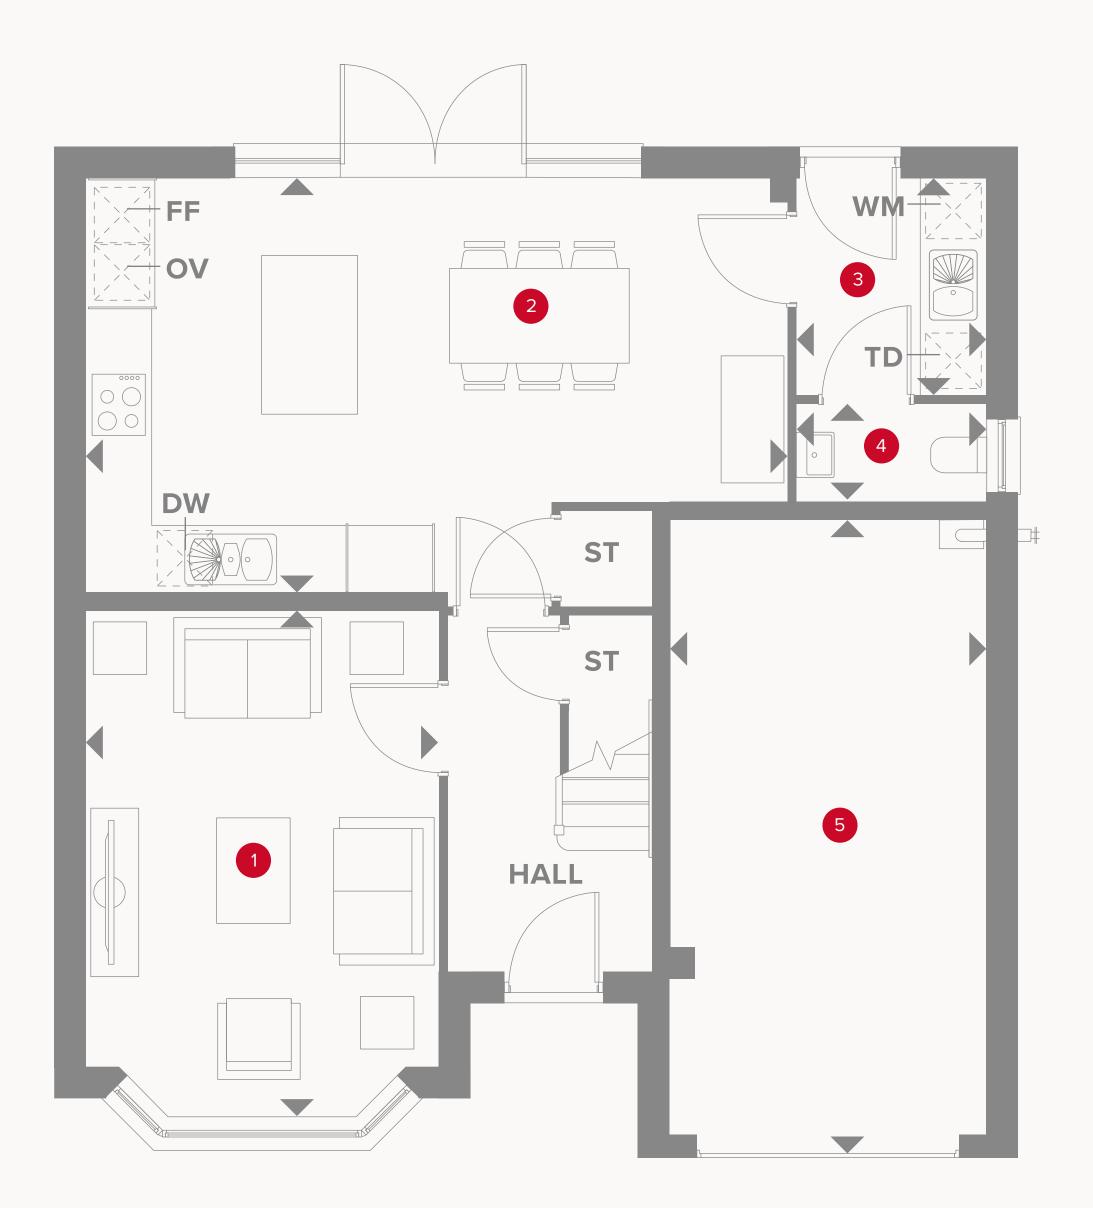

### THE OXFORD GROUND FLOOR

| 1 | Lounge         | 15'9" × 10'10"  | 4.80 x 3.29 m |
|---|----------------|-----------------|---------------|
| 2 | Kitchen/Dining | 21'8" × 12'9"   | 6.60 x 3.88 m |
| 3 | Utility        | 6'8" × 5'10"    | 2.02 x 1.78 m |
| 4 | Cloaks         | 5'10" × 3'1"    | 1.78 x 0.94 m |
| 5 | Garage         | 19'8'' × 9'10'' | 6.00 x 3.00 m |
|   |                |                 |               |

#### KEY

Hob
OV Oven
FF Fridge/freezer
TD Tumble dryer space

Dimensions start
 ST Storage cupboard
 WM Washing machine space
 DW Dish washer space

## THE OXFORD **FIRST FLOOR**

| 6 Bedroom 1  | 16'8" × 10'10"  | 5.10 x 3.29 m |
|--------------|-----------------|---------------|
| 7 En-suite   | 8'3" x 6'5"     | 2.51 x 1.96 m |
| 8 Bedroom 2  | 14'2" x 10'0"   | 4.33 x 3.05 m |
| 9 Bedroom 3  | 11'11" × 10'10" | 3.63 x 3.29 m |
| 10 Bedroom 4 | 9'11" x 9'9"    | 3.03 x 2.97 m |
| 11 Bathroom  | 7'11" x 6'8"    | 2.42 x 2.04 m |

### KEY

Dimensions start
 HW Hot water cylinder
 ST Storage cupboard
 LH Loft hatch