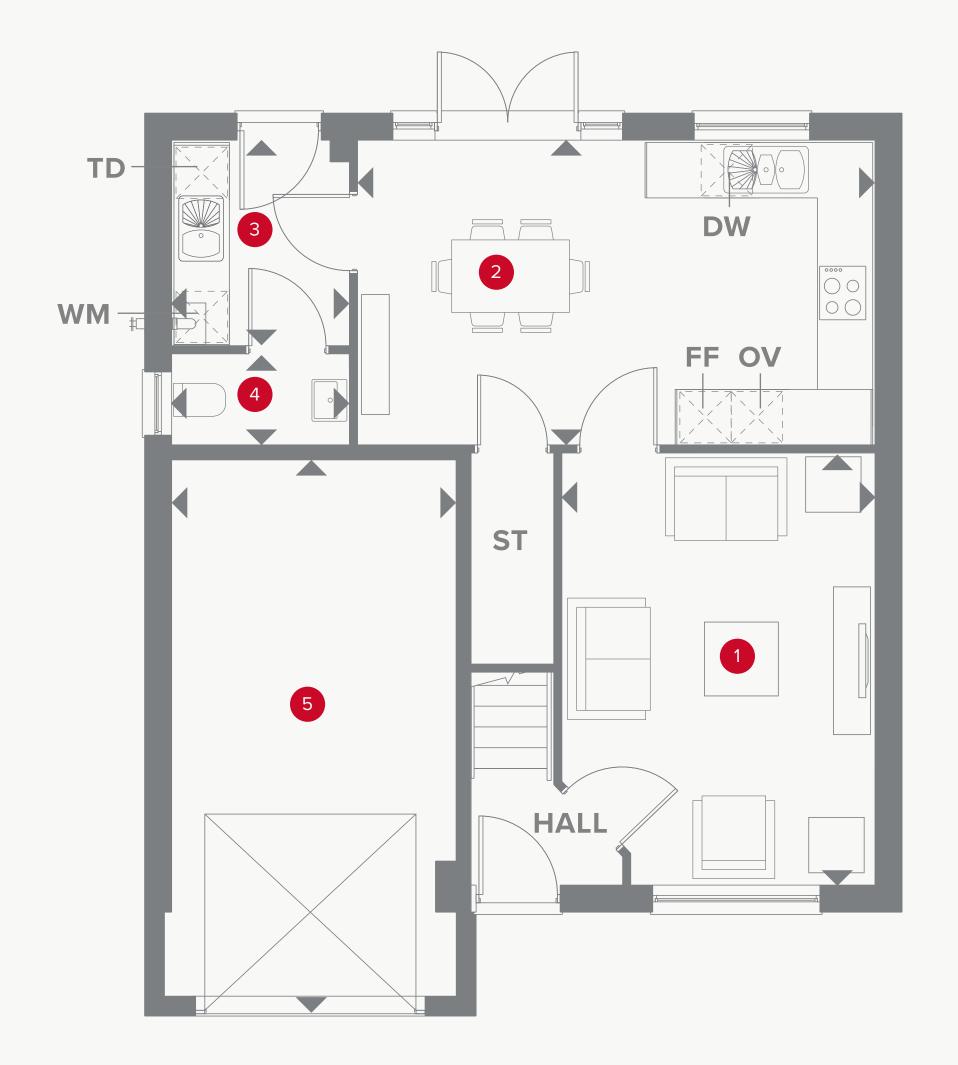

## THE SHREWSBURY GROUND FLOOR

| 1 Lounge | 15'3" x 11'1" | 4.65 x 3.37 m |
|----------|---------------|---------------|
|          |               |               |
|          | 10,1,1,10,0,1 | F F0 2 20     |

2 Kitchen/Dining 18'4" x 10'9" 5.58 x 3.28 m

3 Utility 7'3" x 6'3" 2.20 x 1.90 m

4 Cloaks 6'3" x 3'3" 1.90 x 0.99 m

5 Garage 19'7" x 10'1" 5.97 x 3.08 m

### **KEY**

<sup>∞</sup> Hob

**OV** Oven

**FF** Fridge/freezer

**TD** Tumble dryer space

Dimensions start

ST Storage cupboard

**WM** Washing machine space

**DW** Dish washer space