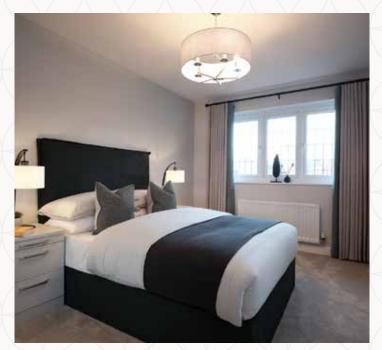

### THE WELWYN FIRST FLOOR

| 8 Bedroom 1  | 14'7" × 10'5" | 4.47 × 3.21 m |
|--------------|---------------|---------------|
| 9 En-suite   | 9'2" x 4'5"   | 2.82 x 1.38 m |
| 10 Bedroom 2 | 12'1" × 9'2"  | 3.70 x 2.82 m |
| 11 Bedroom 3 | 11'4" × 9'2"  | 3.47 x 2.81 m |
| 12 Bedroom 4 | 10'6" x 6'9"  | 3.24 x 2.11 m |
| 13 Bathroom  | 7'3" x 6'5"   | 2.24 x 1.99 m |

Customers should note this illustration is an example of the Welwyn house type. All dimensions indicated are approximate and the furniture layout is for illustrative purposes only. Homes may be 'handed' (mirror image) versions of the illustrations, and may be detached, semi-detached or terraced. Materials used may differ from plot to plot including render and roof tile colours. Detailed plans and specifications are available for inspection for each plot at our Customer Experience Suite or Sales Centre during working hours and customers must check their individual specifications prior to making a reservation. Please note that the specification show in this plan may include optional upgrades from standard specification. Please speak with your Sales Consultant or visit MyRedrow for more information.