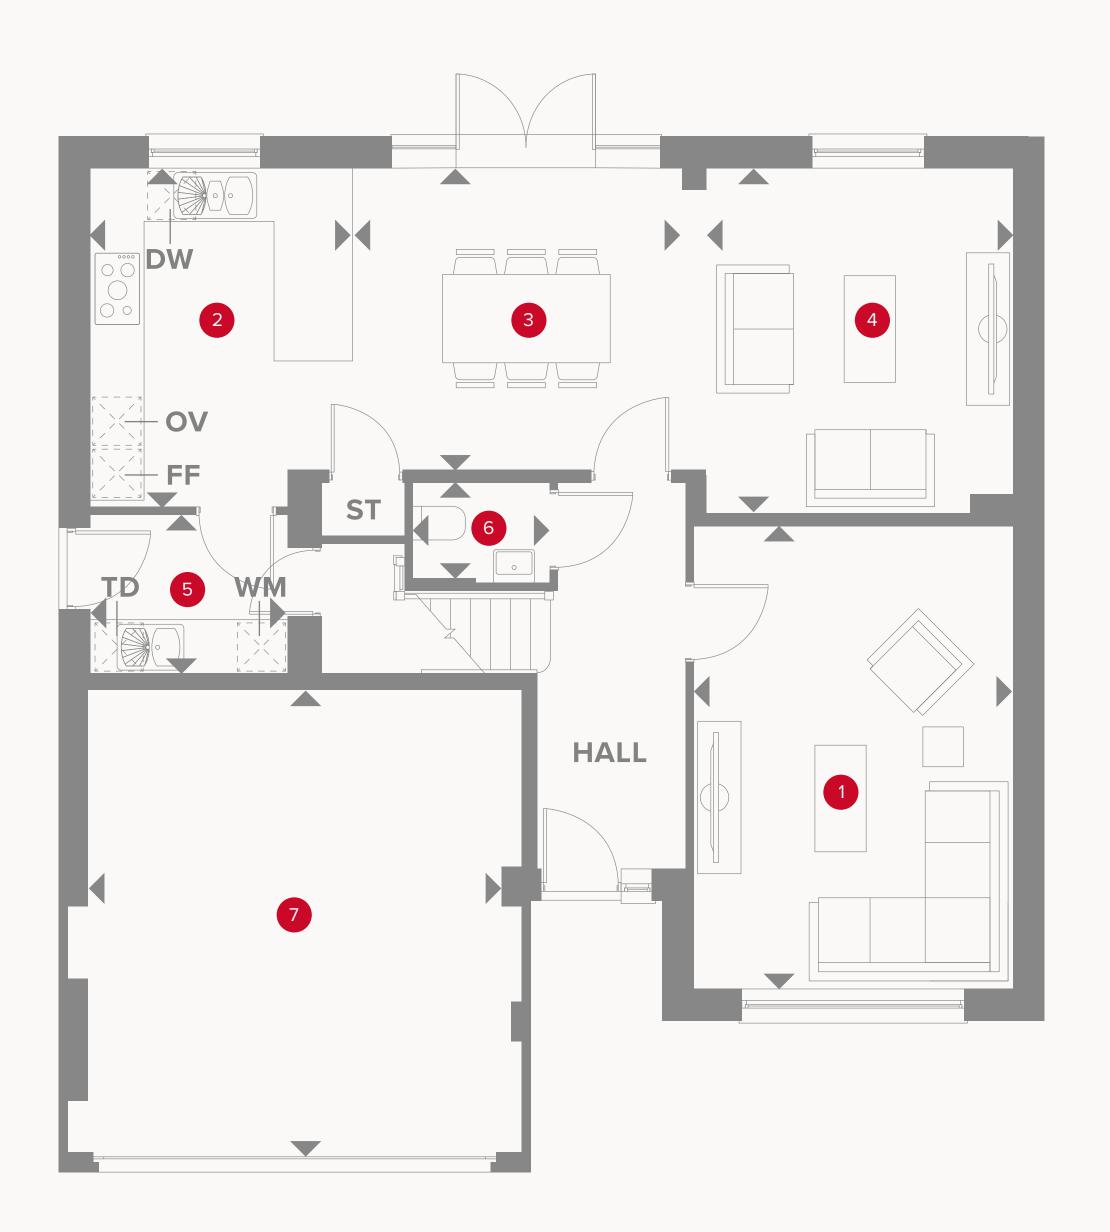

### THE WELWYN GROUND FLOOR

| 1 | Lounge  | 17'1" × 11'9" | 5.20 x 3.63 m |
|---|---------|---------------|---------------|
| 2 | Kitchen | 12'4" x 7'4"  | 3.79 x 2.26 m |
| 3 | Dining  | 12'9" x 10'8" | 3.95 x 3.29 m |
| 4 | Family  | 12'4" × 11'3" | 3.78 x 3.46 m |
| 5 | Utility | 7'3" x 6'1"   | 2.24 x 1.86 m |
| 6 | Cloaks  | 5'1" x 3'7"   | 1.56 × 1.12 m |

17'1" × 16'0"

5.23 x 4.88 m

### KEY

Hob

**OV** Oven

**FF** Fridge/freezer

7 Garage

**TD** Tumble dryer space

◆ Dimensions start

ST Storage cupboard

**WM** Washing machine space

**DW** Dish washer space

### THE WELWYN FIRST FLOOR

| 8 Bedroom 1  | 14'7" × 10'5" | 4.47 × 3.21 m |
|--------------|---------------|---------------|
| 9 En-suite   | 9'2" x 4'5"   | 2.82 x 1.38 m |
| 10 Bedroom 2 | 12'1" × 9'2"  | 3.70 x 2.82 m |
| 11 Bedroom 3 | 11'4" × 9'2"  | 3.47 x 2.81 m |
| 12 Bedroom 4 | 10'6" x 6'9"  | 3.24 x 2.11 m |
| 13 Bathroom  | 7'3" x 6'5"   | 2.24 x 1.99 m |

Customers should note this illustration is an example of the Welwyn house type. All dimensions indicated are approximate and the furniture layout is for illustrative purposes only. Homes may be 'handed' (mirror image) versions of the illustrations, and may be detached, semi-detached or terraced. Materials used may differ from plot to plot including render and roof tile colours. Detailed plans and specifications are available for inspection for each plot at our Customer Experience Suite or Sales Centre during working hours and customers must check their individual specifications prior to making a reservation. Please note that the specification show in this plan may include optional upgrades from standard specification. Please speak with your Sales Consultant or visit MyRedrow for more information.