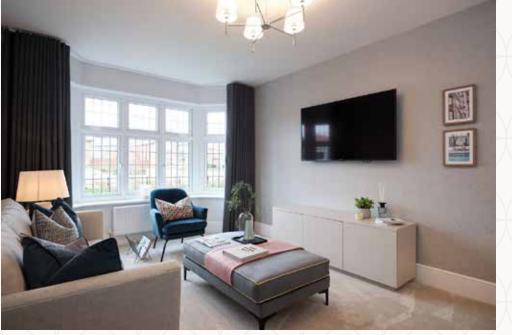

### THE WELWYN GROUND FLOOR

| 1 | Lounge  | 17'1" × 11'9" | 5.20 x 3.63 m |
|---|---------|---------------|---------------|
| 2 | Kitchen | 12'4" x 7'4"  | 3.79 x 2.26 m |
| 3 | Dining  | 12'9" x 10'8" | 3.95 x 3.29 m |
| 4 | Family  | 12'4" × 11'3" | 3.78 x 3.46 m |
| 5 | Utility | 7'3" x 6'1"   | 2.24 x 1.86 m |
| 6 | Cloaks  | 5'1" x 3'7"   | 1.56 × 1.12 m |

Customers should note this illustration is an example of the Welwyn house type. All dimensions indicated are approximate and the furniture layout is for illustrative purposes only. Homes may be 'handed' (mirror image) versions of the illustrations, and may be detached, semi-detached or terraced. Materials used may differ from plot to plot including render and roof tile colours. Detailed plans and specifications are available for inspection for each plot at our Customer Experience Suite or Sales Centre during working hours and customers must check their individual specifications prior to making a reservation. Please note that the specification show in this plan may include optional upgrades from standard specification. Please speak with your Sales Consultant or visit MyRedrow for more information.