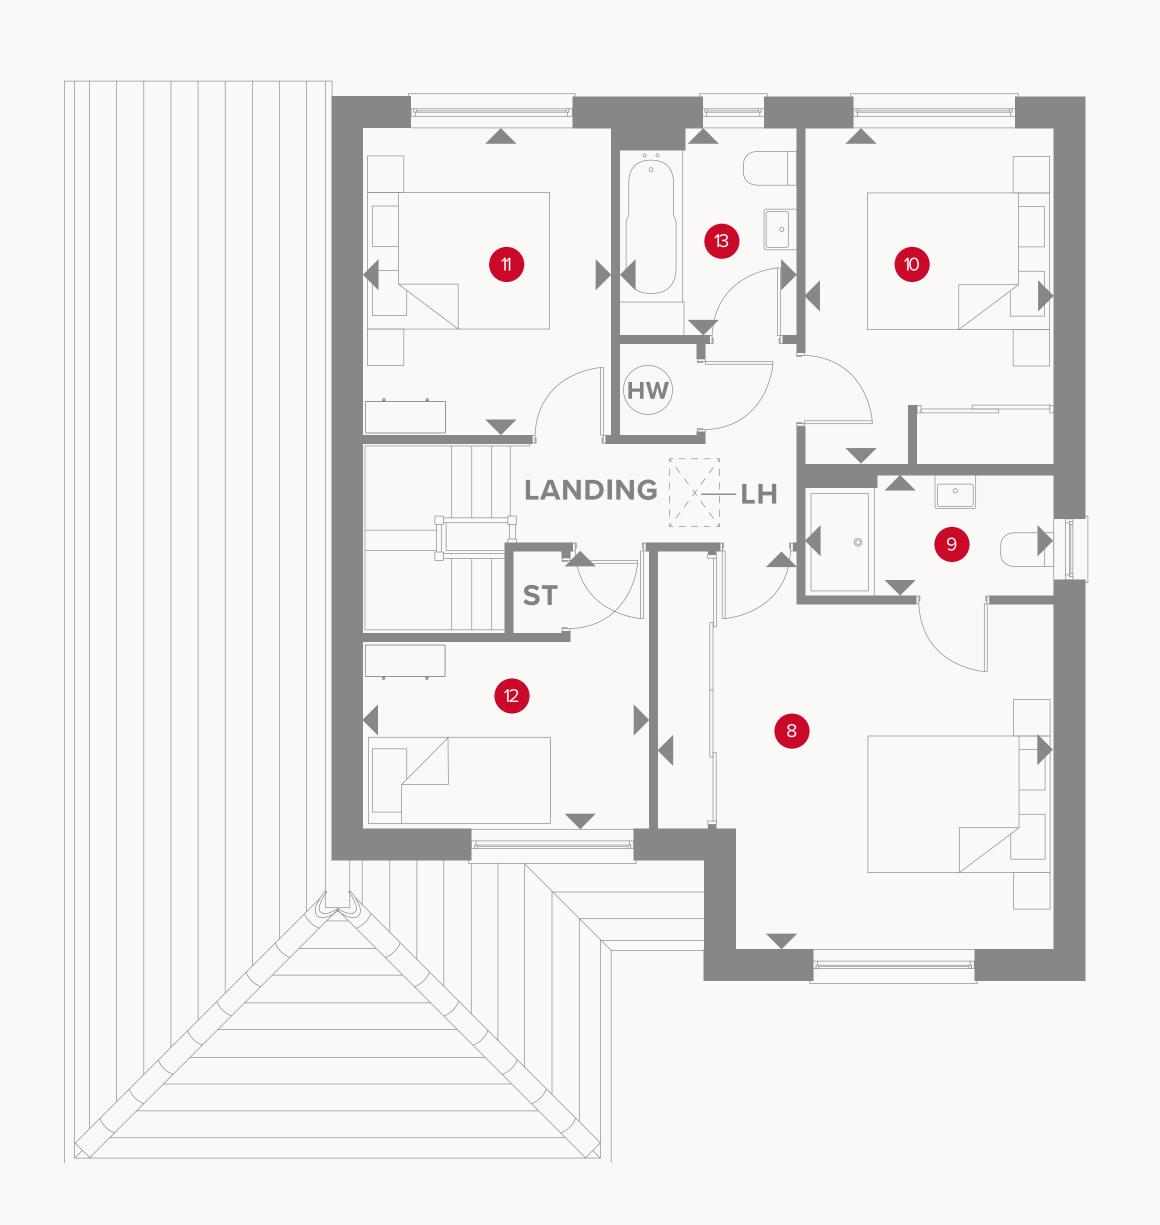

### THE WELWYN FIRST FLOOR

| 8 Bedroom 1  | 14'7" × 10'5" | 4.47 × 3.21 m |
|--------------|---------------|---------------|
| 9 En-suite   | 9'2" x 4'5"   | 2.82 x 1.38 m |
| 10 Bedroom 2 | 12'1" × 9'2"  | 3.70 x 2.82 m |
| 11 Bedroom 3 | 11'4" × 9'2"  | 3.47 x 2.81 m |
| 12 Bedroom 4 | 10'6" x 6'9"  | 3.24 x 2.11 m |
| 13 Bathroom  | 7'3" x 6'5"   | 2.24 x 1.99 m |

### **KEY**

Dimensions start

**HW** Hot water cylinder

ST Storage cupboard

**LH** Loft hatch

Customers should note this illustration is an example of the Welwyn house type. All dimensions indicated are approximate and the furniture layout is for illustrative purposes only. Homes may be 'handed' (mirror image) versions of the illustrations, and may be detached, semi-detached or terraced. Materials used may differ from plot to plot including render and roof tile colours. Detailed plans and specifications are available for inspection for each plot at our Customer Experience Suite or Sales Centre during working hours and customers must check their individual specifications prior to making a reservation. Please note that the specification show in this plan may include optional upgrades from standard specification. Please speak with your Sales Consultant or visit MyRedrow for more information.