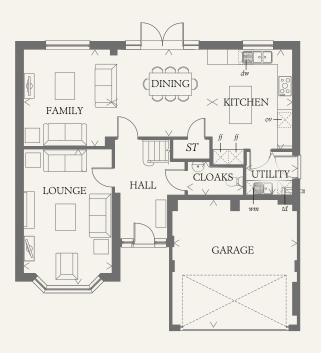

## GROUND FLOOR

| LOUNGE  | 17'7" x 11'8" | 5.42 x 3.60 m | BEDROOM 1  | 16'8" x 11'8" | 5.12 x 3.61 m |
|---------|---------------|---------------|------------|---------------|---------------|
| FAMILY  | 13'3" x 11'6" | 4.07 x 3.55 m | EN-SUITE 1 | 10'9" x 6'5"  | 3.32 x 1.98 m |
| DINING  | 13'6" x 11'8" | 4.15 x 3.61 m | BEDROOM 2  | 14'4" x 10'3" | 4.40 x 3.14 m |
| KITCHEN | 10'9" x 13'3" | 3.32 x 4.07 m | EN-SUITE 2 | 7'5" x 5'4"   | 2.31 x 1.66 m |
| UTILITY | 6'2" x 6'2"   | 1.90 x 1.89 m | BEDROOM 3  | 12'0" x 10'0" | 3.66 x 3.06 m |
| CLOAKS  | 7'4" x 4'7"   | 2.28 x 1.45 m | BEDROOM 4  | 12'5" x 8'6"  | 3.82 x 2.63 m |
| GARAGE  | 17'0" x 17'0" | 5.20 x 5.18 m | BATHROOM   | 8'4" x 7'9"   | 2.57 x 2.41 m |
|         |               |               |            |               |               |

FIRST FLOOR

KEY

ff

ူး၊ Hob

ov Oven

Fridge/freezer

dw Dishwasher space

wm Washing machine space

## CONSUMER CODE FOR HOME BUILDERS

Customers should note this illustration is an example of the Henley house type. All dimensions indicated are approximate and the furniture layout is for illustrative purposes only. Homes may be 'handed' (mirror image) versions of the illustrations, and may be detached, semi-detached or terraced. Materials used may differ from plot to plot including render and roof tile colours. Detailed plans and specifications are available for inspection for each plot at our Sales Centre during working hours and customers must check their individual specifications prior to making a reservation.

< Denotes where dimensions are taken from. All wardrobes are subject to site specification. Please see Sales Consultant for further details

ST Cupboard

td Tumble dryer space

HW Hot water cylinder

**REDROW**