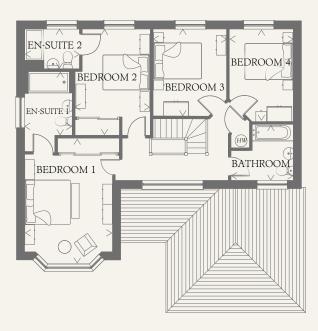

## GROUND FLOOR

| LOUNGE  | 17'7" x 11'8" | 5.42 x 3.60 m | BEDROOM 1  | 16'8" x 11'8" | 5.12 x 3.61 m |
|---------|---------------|---------------|------------|---------------|---------------|
| FAMILY  | 13'3" x 11'6" | 4.07 x 3.55 m | EN-SUITE 1 | 10'9" x 6'5"  | 3.32 x 1.98 m |
| DINING  | 13'6" x 11'8" | 4.15 x 3.61 m | BEDROOM 2  | 14'4" x 10'3" | 4.40 x 3.14 m |
| KITCHEN | 10'9" x 13'3" | 3.32 x 4.07 m | EN-SUITE 2 | 7'5" x 5'4"   | 2.31 x 1.66 m |
| UTILITY | 6'2" x 6'2"   | 1.90 x 1.89 m | BEDROOM 3  | 12'0" x 10'0" | 3.66 x 3.06 m |
| CLOAKS  | 7'4" x 4'7"   | 2.28 x 1.45 m | BEDROOM 4  | 12'5" x 8'6"  | 3.82 x 2.63 m |
| GARAGE  | 17'0" x 17'0" | 5.20 x 5.18 m | BATHROOM   | 8'4" x 7'9"   | 2.57 x 2.41 m |
|         |               |               |            |               |               |

FIRST FLOOR

KEY

ff

ူး၊ Hob

ov Oven

Fridge/freezer

dw Dishwasher space

wm Washing machine space

## CONSUMER CODE FOR HOME BUILDERS

Customers should note this illustration is an example of the Henley house type. All dimensions indicated are approximate and the furniture layout is for illustrative purposes only. Homes may be 'handed' (mirror image) versions of the illustrations, and may be detached, semi-detached or terraced. Materials used may differ from plot to plot including render and roof tile colours. Detailed plans and specifications are available for inspection for each plot at our Sales Centre during working hours and customers must check their individual specifications prior to making a reservation.

< Denotes where dimensions are taken from. All wardrobes are subject to site specification. Please see Sales Consultant for further details

ST Cupboard

td Tumble dryer space

HW Hot water cylinder

**REDROW**