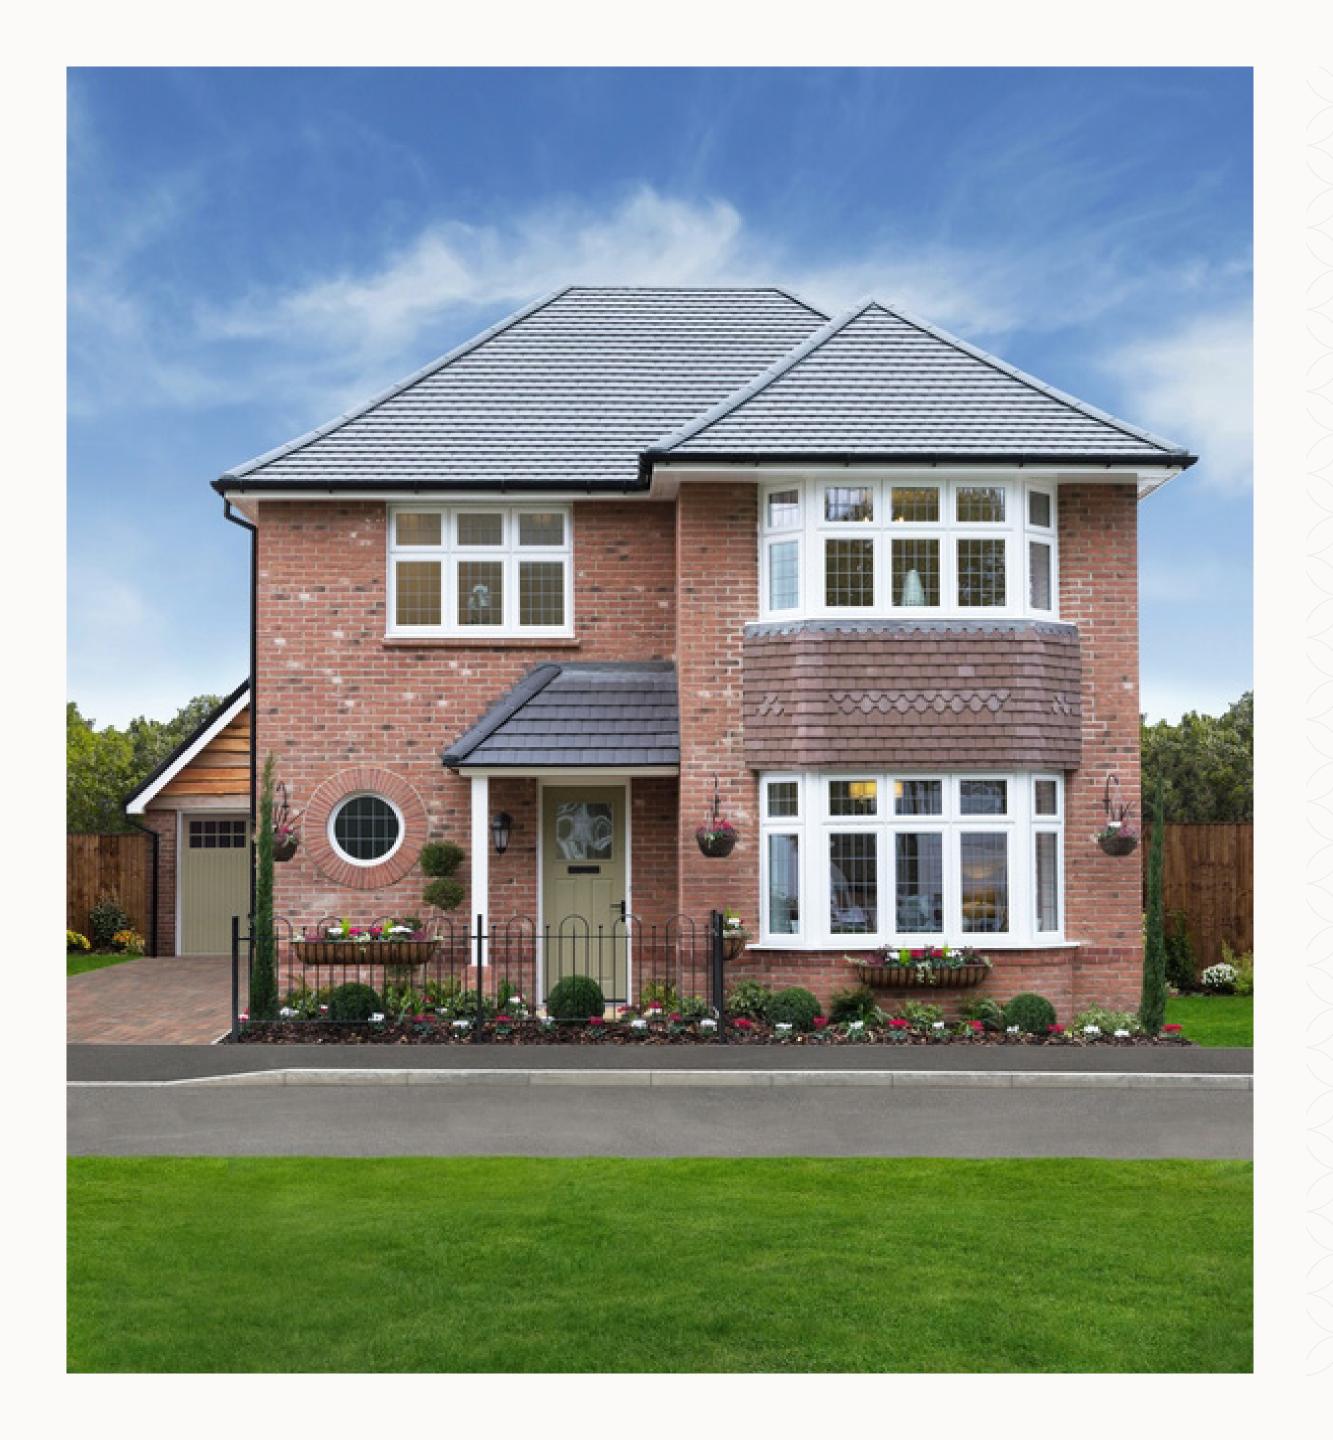

## LEAMINGTON LIFESTYLE

THREE BEDROOM HOME





# THE LEAMINGTON LIFESTYLE GROUND FLOOR

1 Lounge 17'9" x 12'1" 5.47 x 3.68 m

2 Kitchen/Dining 12'7" x 12'5" 3.88 x 3.82 m

3 Family 12'7" x 12'6" 3.87 x 3.85 m

4 Utility 6'0" x 6'0" 1.84 x 1.83 m

5 Cloaks 6'7" x 6'0" 2.03 x 1.84 m





#### **KEY**

₩ Hob

**OV** Oven

**FF** Fridge/freezer

**TD** Tumble dryer space

◆ Dimensions start

**ST** Storage cupboard

**WM** Washing machine space

**DW** Dish washer space



### THE LEAMINGTON LIFESTYLE FIRST FLOOR

| 6  | Bedroom 1 | 12'1" × 12'0" | 3.68 x 3.66 m |
|----|-----------|---------------|---------------|
| Σ, |           |               |               |

7 En-suite 1 2.83 x 2.41 m 9'3" x 7'9"

8 Bedroom 2 3.49 x 3.45 m 11'5" x 11'3"

9 En-suite 2 2.45 x 1.95 m 8'0" x 6'4"

10