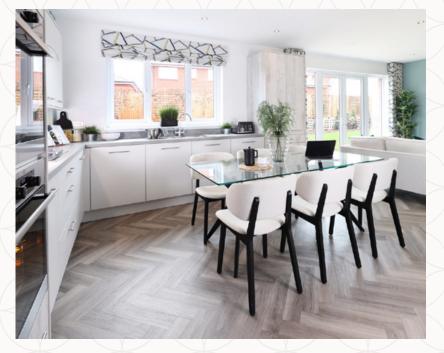

# THE LEAMINGTON LIFESTYLE GROUND FLOOR

1 Lounge 17'9" x 12'1" 5.47 x 3.68 m

2 Kitchen/Dining 12'7" x 12'5" 3.88 x 3.82 m

3 Family 12'7" x 12'6" 3.87 x 3.85 m

4 Utility 6'0" x 6'0" 1.84 x 1.83 m

5 Cloaks 6'7" x 6'0" 2.03 x 1.84 m