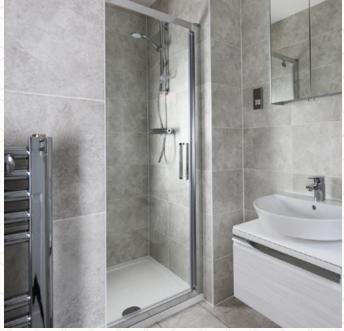

# THE LEAMINGTON LIFESTYLE GROUND FLOOR

1 Lounge 17'9" x 12'1" 5.47 x 3.68 m

2 Kitchen/Dining 12'7" x 12'5" 3.88 x 3.82 m

3 Family 12'7" x 12'6" 3.87 x 3.85 m

4 Utility 6'0" x 6'0" 1.84 x 1.83 m

5 Cloaks 6'7" x 6'0" 2.03 x 1.84 m

### THE LEAMINGTON LIFESTYLE FIRST FLOOR

| 6  | Bedroom 1 | 12'1" × 12'0" | 3.68 x 3.66 m |
|----|-----------|---------------|---------------|
| Σ, |           |               |               |

7 En-suite 1 2.83 x 2.41 m 9'3" x 7'9"

8 Bedroom 2 3.49 x 3.45 m 11'5" x 11'3"

9 En-suite 2 2.45 x 1.95 m 8'0" x 6'4"

10 Bedroom 3 4.12 x 2.86 m 13'5" x 9'4"

11 En-suite 3 2.86 x 1.86 m 9'4" x 6'1"

#### **KEY**

Dimensions start

**HW** Hot water storage

Customers should note this illustration is an example of the Leamington Lifestyle house type. All dimensions indicated are approximate and the furniture layout is for illustrative purposes only. Homes may be 'handed' (mirror image) versions of the illustrations, and may be detached, semi-detached or terraced. Materials used may differ from plot to plot including render and roof tile colours. Detailed plans and specifications are available for inspection for each plot at our Sales Centre during working hours and customers must check their individual specifications prior to making a reservation.