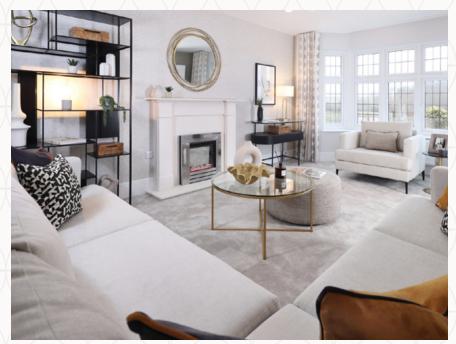

# THE LEAMINGTON LIFESTYLE GROUND FLOOR

1 Lounge 17'9" x 12'1" 5.47 x 3.68 m

2 Kitchen/Dining 12'7" x 12'5" 3.88 x 3.82 m

3 Family 12'7" x 12'6" 3.87 x 3.85 m

4 Utility 6'0" x 6'0" 1.84 x 1.83 m

5 Cloaks 6'7" x 6'0" 2.03 x 1.84 m