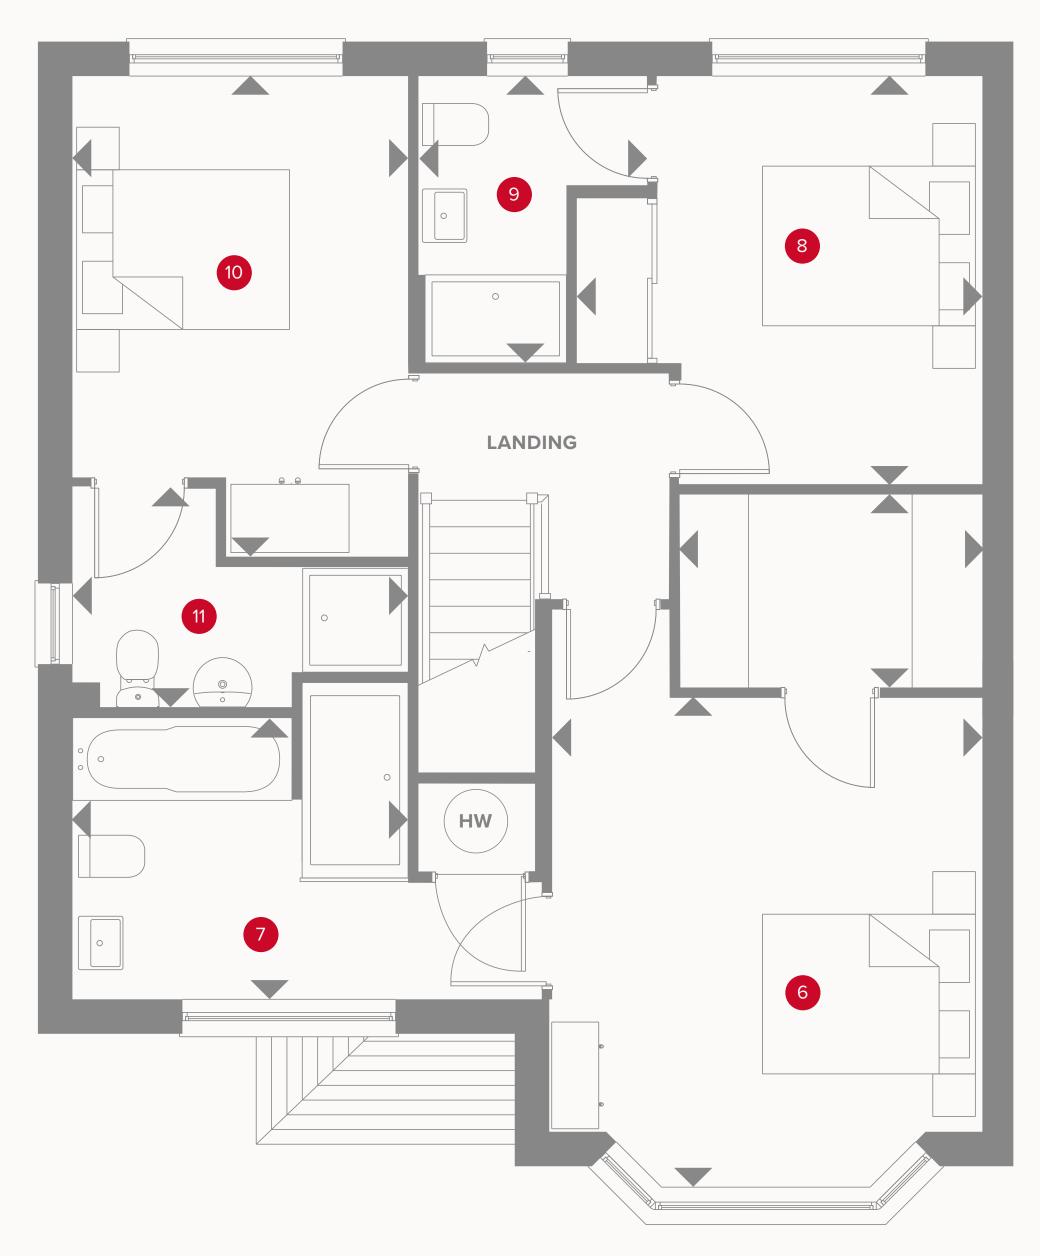

### THE LEAMINGTON LIFESTYLE FIRST FLOOR

| 6  | Bedroom 1 | 12'1" × 12'0" | 3.68 x 3.66 m |
|----|-----------|---------------|---------------|
| Σ, |           |               |               |

7 En-suite 1 2.83 x 2.41 m 9'3" x 7'9"

8 Bedroom 2 3.49 x 3.45 m 11'5" x 11'3"

9 En-suite 2 2.45 x 1.95 m 8'0" x 6'4"

10 Bedroom 3 4.12 x 2.86 m 13'5" x 9'4"

11 En-suite 3 2.86 x 1.86 m 9'4" x 6'1"