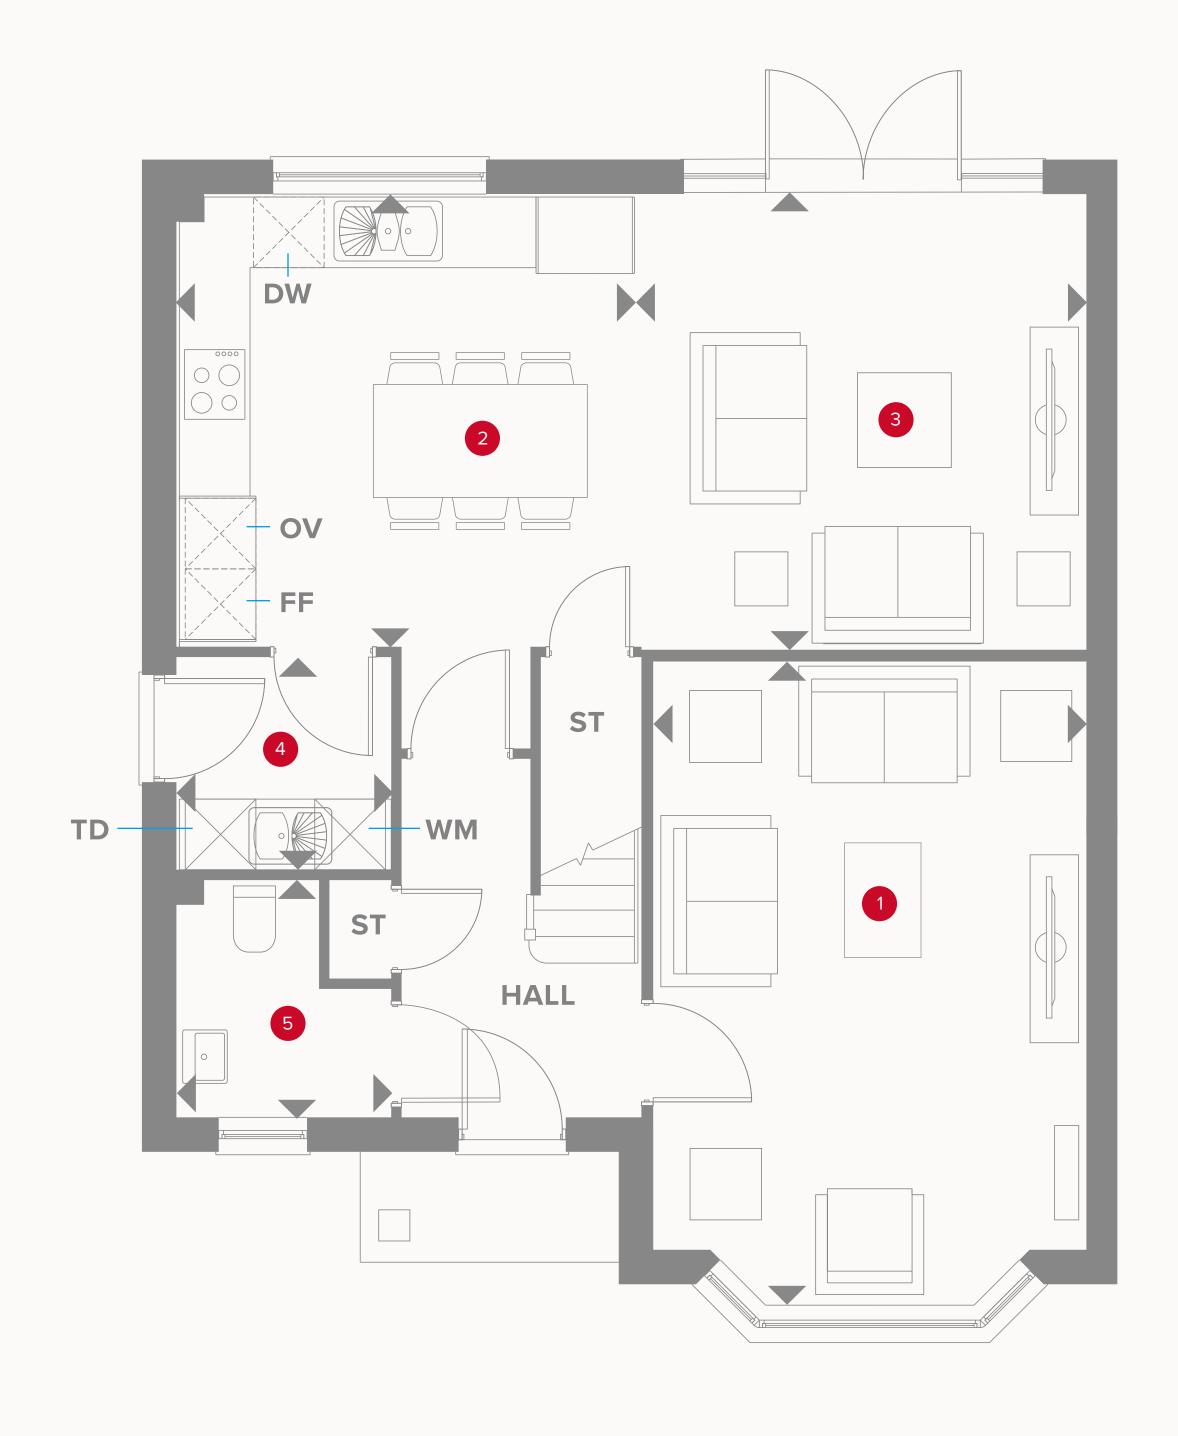

# THE LEAMINGTON LIFESTYLE GROUND FLOOR

1 Lounge 17'9" x 12'1" 5.47 x 3.68 m

2 Kitchen/Dining 12'7" x 12'5" 3.88 x 3.82 m

3 Family 12'7" x 12'6" 3.87 x 3.85 m

4 Utility 6'0" x 6'0" 1.84 x 1.83 m

5 Cloaks 6'7" x 6'0" 2.03 x 1.84 m

#### **KEY**

₩ Hob

**OV** Oven

**FF** Fridge/freezer

**TD** Tumble dryer space

◆ Dimensions start

**ST** Storage cupboard

**WM** Washing machine space

**DW** Dish washer space

### THE LEAMINGTON LIFESTYLE FIRST FLOOR

| 6  | Bedroom 1 | 12'1" × 12'0" | 3.68 x 3.66 m |
|----|-----------|---------------|---------------|
| Σ, |           |               |               |

7 En-suite 1 2.83 x 2.41 m 9'3" x 7'9"

8 Bedroom 2 3.49 x 3.45 m 11'5" x 11'3"

9 En-suite 2 2.45 x 1.95 m 8'0" x 6'4"

10 Bedroom 3 4.12 x 2.86 m 13'5" x 9'4"

11 En-suite 3 2.86 x 1.86 m 9'4" x 6'1"

#### **KEY**

Dimensions start

**HW** Hot water storage

Customers should note this illustration is an example of the Leamington Lifestyle house type. All dimensions indicated are approximate and the furniture layout is for illustrative purposes only. Homes may be 'handed' (mirror image) versions of the illustrations, and may be detached, semi-detached or terraced. Materials used may differ from plot to plot including render and roof tile colours. Detailed plans and specifications are available for inspection for each plot at our Sales Centre during working hours and customers must check their individual specifications prior to making a reservation.