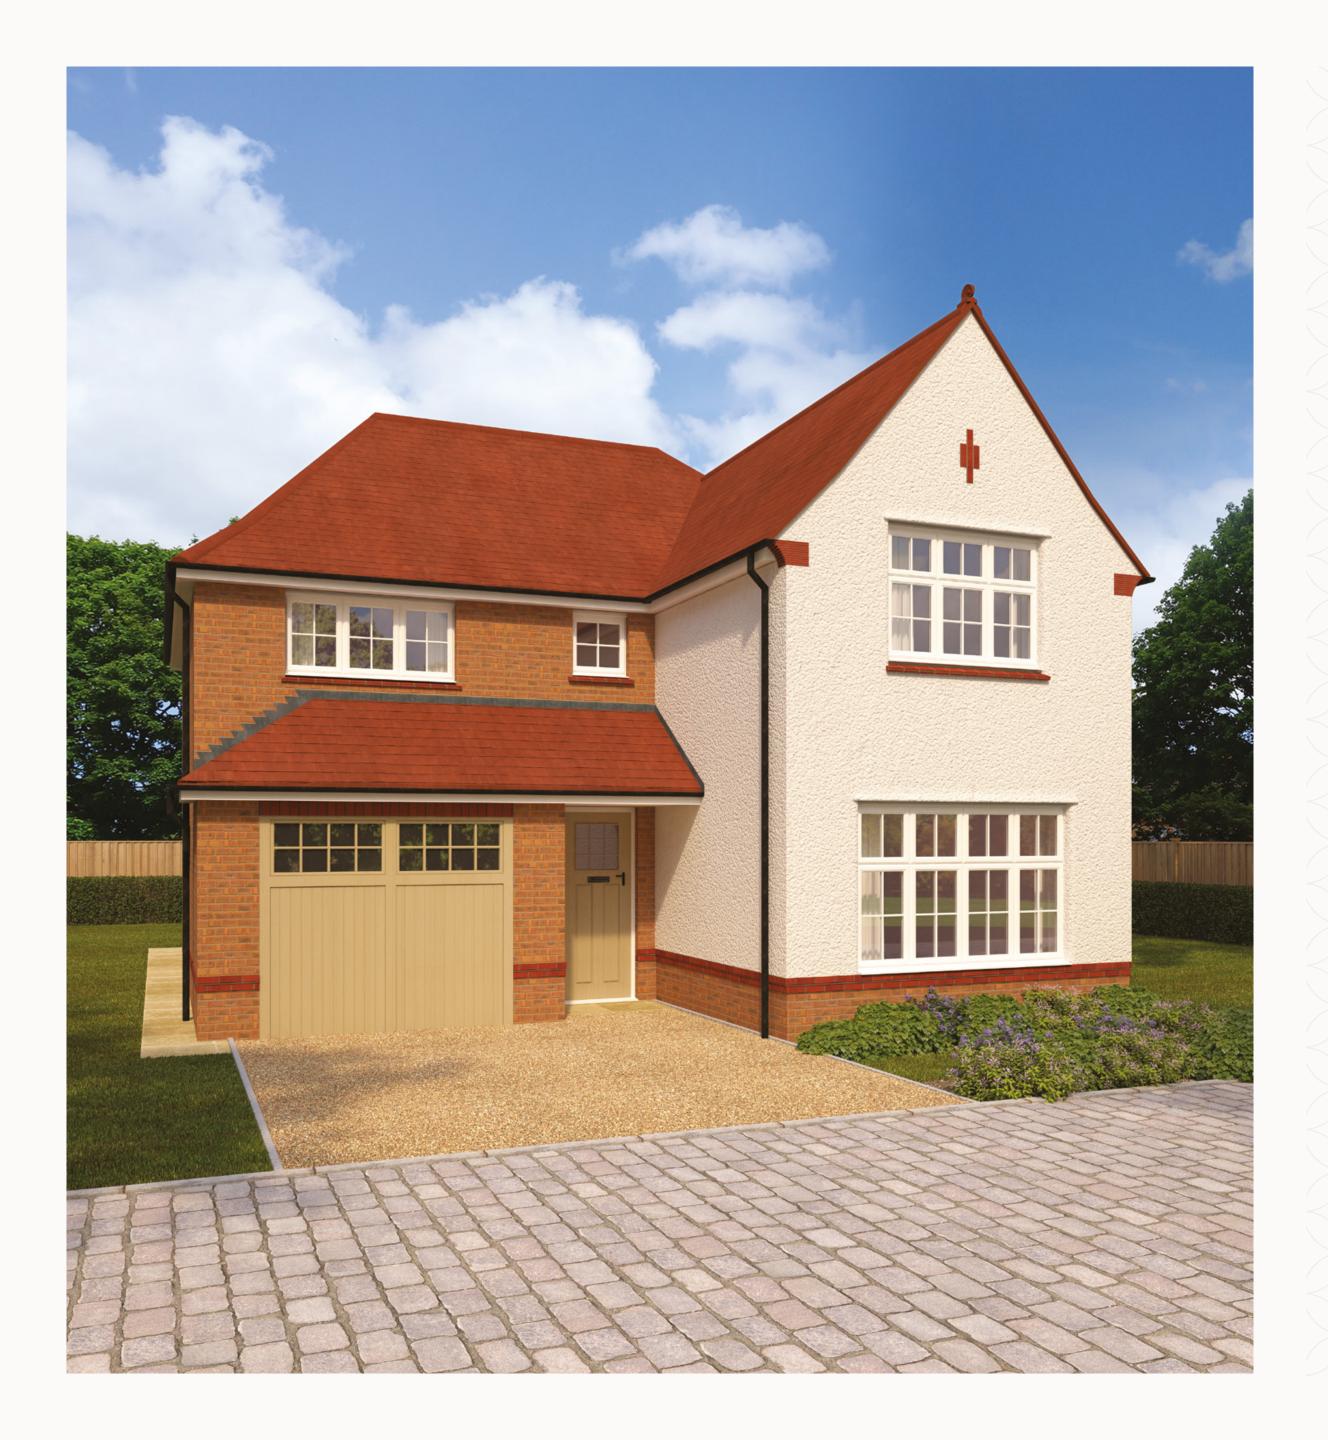

## MARLOW

FOUR BEDROOM HOME





## THE MARLOW GROUND FLOOR

| 1 Lounge | 17°C | )" × 11'4" | '\ \ | 5.19 x | 3.46 m |
|----------|------|------------|------|--------|--------|
|          |      |            |      |        |        |

| 2 | Kitchen/ |  | 15'0" × 13'9" | 4. | 58 x 4 | .23 m |
|---|----------|--|---------------|----|--------|-------|
|   | Dining   |  |               |    |        |       |

| 1 | 3 | Utility |  | 6'4" x 5'9" | $\rightarrow$ | 95    | (1.81  | m   |
|---|---|---------|--|-------------|---------------|-------|--------|-----|
|   | 2 | Othrey  |  | 04 133      | _ /\ _ [      | J J 7 | (1.01) | 411 |

| 4 | Cloaks | 5'9" x 3'7" | 1.81 | x 1.13 m |
|---|--------|-------------|------|----------|

| 5 Garage | 19'4" x 9'9" | 5.90 x 3.01 m |
|----------|----