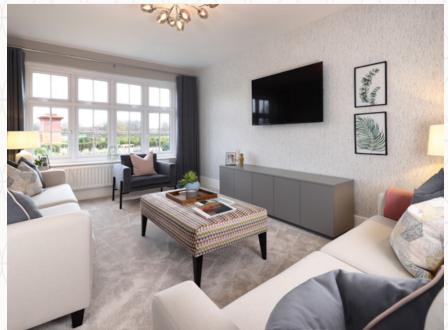

## THE MARLOW GROUND FLOOR

| 1 Lounge | 17°C | )" × 11'4" | '\ \ | 5.19 x | 3.46 m |
|----------|------|------------|------|--------|--------|
|          |      |            |      |        |        |

| 2 | Kitchen/ |  | 15'0" × 13'9" | 4. | 58 x 4 | .23 m |
|---|----------|--|---------------|----|--------|-------|
|   | Dining   |  |               |    |        |       |