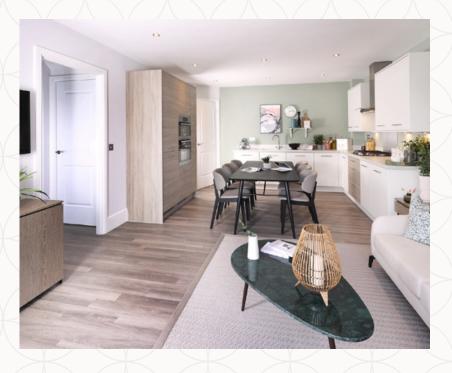

## THE MARLOW GROUND FLOOR

| 1 Lounge | 17°C | )" × 11'4" | '\ \ | 5.19 x | 3.46 m |
|----------|------|------------|------|--------|--------|
|          |      |            |      |        |        |

| 2 | Kitchen/ |  | 15'0" × 13'9" | 4. | 58 x 4 | .23 m |
|---|----------|--|---------------|----|--------|-------|
|   | Dining   |  |               |    |        |       |