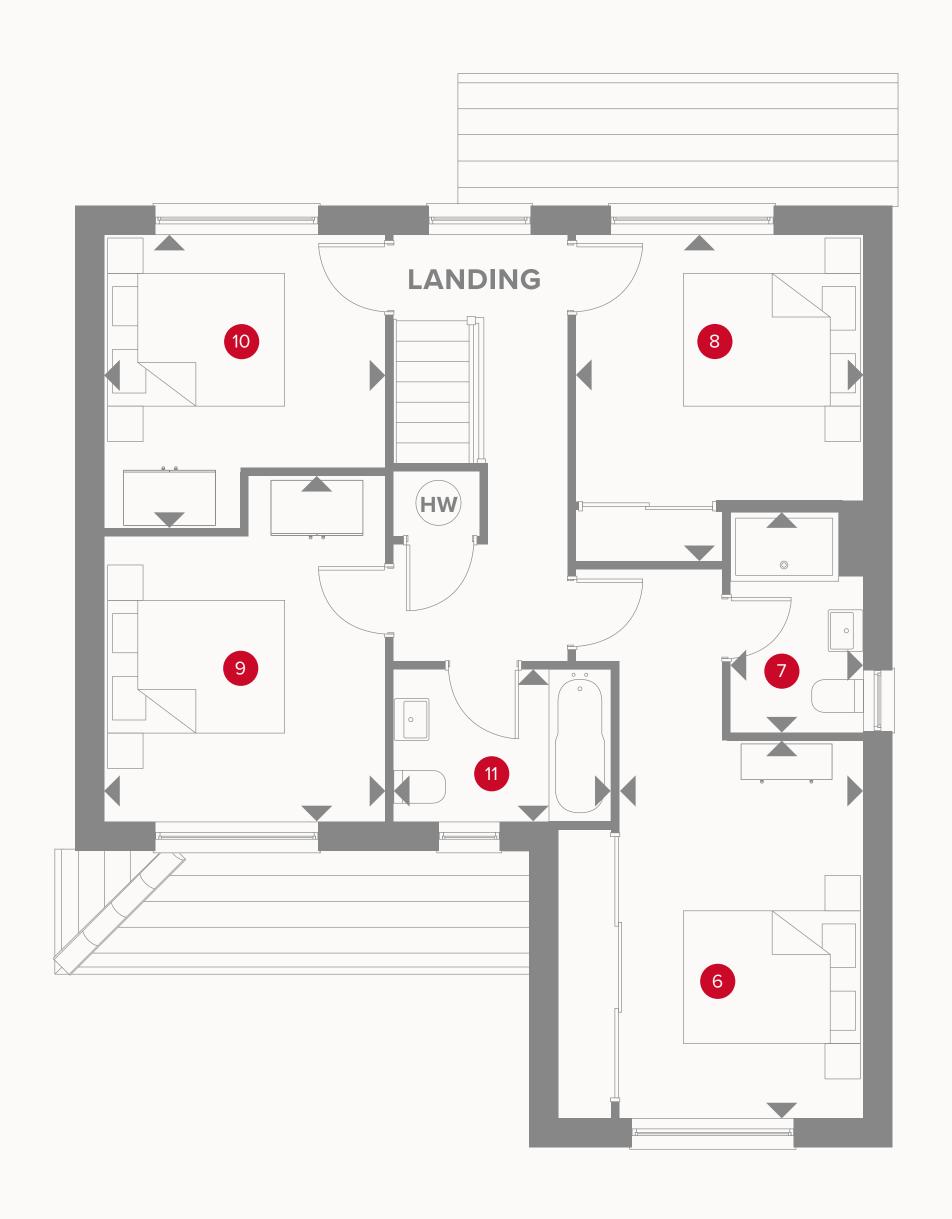

## MARLOW

FOUR BEDROOM HOME

## THE MARLOW GROUND FLOOR

| 1 Lounge | 17°C | )" × 11'4" | '\ \ | 5.19 x | 3.46 m |
|----------|------|------------|------|--------|--------|
|          |      |            |      |        |        |

| 2 | Kitchen/ |  | 15'0" × 13'9" | 4. | 58 x 4 | .23 m |
|---|----------|--|---------------|----|--------|-------|
|   | Dining   |  |               |    |        |       |

| 1 | 3 | Utility |  | 6'4" x 5'9" | $\rightarrow$ | 95    | (1.81  | m   |
|---|---|---------|--|-------------|---------------|-------|--------|-----|
|   | 2 | Othrey  |  | 04 133      | _ /\ _ [      | J J 7 | (1.01) | 411 |

| 4 | Cloaks | 5'9" x 3'7" | 1.81 | x 1.13 m |
|---|--------|-------------|------|----------|

| 5 Garage | 19'4" x 9'9" | 5.90 x 3.01 m |
|----------|--------------|---------------|

## THE MARLOW FIRST FLOOR

| Bedroom 1 | 13'8" × 11'4" | 4.20 x 3.46 m |
|-----------|---------------|---------------|

7 En-suite 8'2" x 5'1" 2.49 x 1.54 m

8 Bedroom 2 10'6" x 9'8" 3.25 x 3.01 m

9 Bedroom 3 12'8" x 10'4" 3.90 x 3.17 m

10 Bedroom 4 10'8" x 10'4"

11 Bathroom 8'0" x 5'7" 2.44 x 1.74 m

3.31 x 3.17 m

**KEY** 

Dimensions startHW Hot water storage

Customers should note this illustration is an example of the Marlow house type. All dimensions indicated are approximate and the furniture layout is for illustrative purposes only. Homes may be 'handed' (mirror image) versions of the illustrations, and may be detached, semi-detached or terraced. Materials used may differ from plot to plot including render and roof tile colours. Detailed plans and specifications are available for inspection for each plot at our Sales Centre during working hours and customers must check their individual specifications prior to making a reservation.