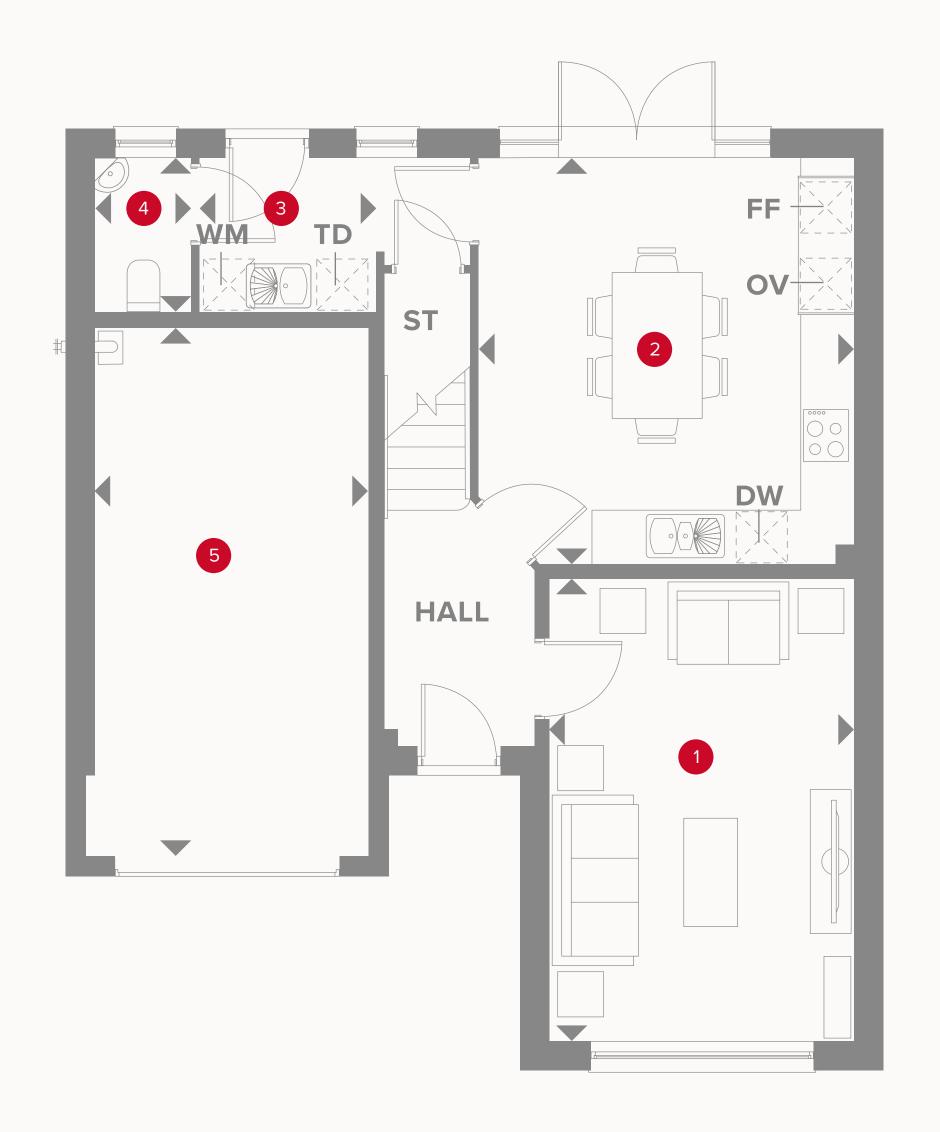

## THE MARLOW GROUND FLOOR

| 1 Lounge | 17°C | )" × 11'4" | '\ \ | 5.19 x | 3.46 m |
|----------|------|------------|------|--------|--------|
|          |      |            |      |        |        |

| 2 | Kitchen/ |  | 15'0" × 13'9" | 4. | 58 x 4 | .23 m |
|---|----------|--|---------------|----|--------|-------|
|   | Dining   |  |               |    |        |       |

| 1 | 3 | Utility |  | 6'4" x 5'9" | $\rightarrow$ | 95    | (1.81  | m   |
|---|---|---------|--|-------------|---------------|-------|--------|-----|
|   | 2 | Othrey  |  | 04 133      | _ /\ _ [      | J J 7 | (1.01) | 411 |

| 4 | Cloaks | 5'9" x 3'7" | 1.81 | x 1.13 m |
|---|--------|-------------|------|----------|

| 5 Garage | 19'4" x 9'9" | 5.90 x 3.01 m |
|----------|--------------|---------------|

## **KEY**

₩ Hob

**OV** Oven

FF Fridge/freezer

**TD** Tumble dryer space

◆ Dimensions start

ST Storage cupboard

**WM** Washing machine space

**DW** Dish washer space

## THE MARLOW FIRST FLOOR

| Bedroom 1 | 13'8" × 11'4" | 4.20 x 3.46 m |
|-----------|---------------|---------------|

7 En-suite 8'2" x 5'1" 2.49 x 1.54 m

8 Bedroom 2 10'6" x 9'8" 3.25 x 3.01 m

9 Bedroom 3 12'8" x 10'4" 3.90 x 3.17 m

10 Bedroom 4 10'8" x 10'4"

11 Bathroom 8'0" x 5'7" 2.44 x 1.74 m

3.31 x 3.17 m

**KEY** 

Dimensions startHW Hot water storage

Customers should note this illustration is an example of the Marlow house type. All dimensions indicated are approximate and the furniture layout is for illustrative purposes only. Homes may be 'handed' (mirror image) versions of the illustrations, and may be detached, semi-detached or terraced. Materials used may differ from plot to plot including render and roof tile colours. Detailed plans and specifications are available for inspection for each plot at our Sales Centre during working hours and customers must check their individual specifications prior to making a reservation.