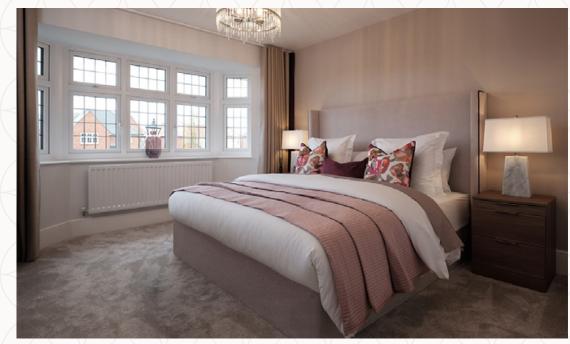

### THE LEAMINGTON LIFESTYLE FIRST FLOOR

| 5 | Bedroom 1 | 12'0" x 12'0" | 3.63 x 3.62 m |
|---|-----------|---------------|---------------|
|   |           |               |               |

| <_ |            |             |               |
|----|------------|-------------|---------------|
| 10 | En-suite 3 | 9'4" × 6'1" | 2.82 x 1.83 m |