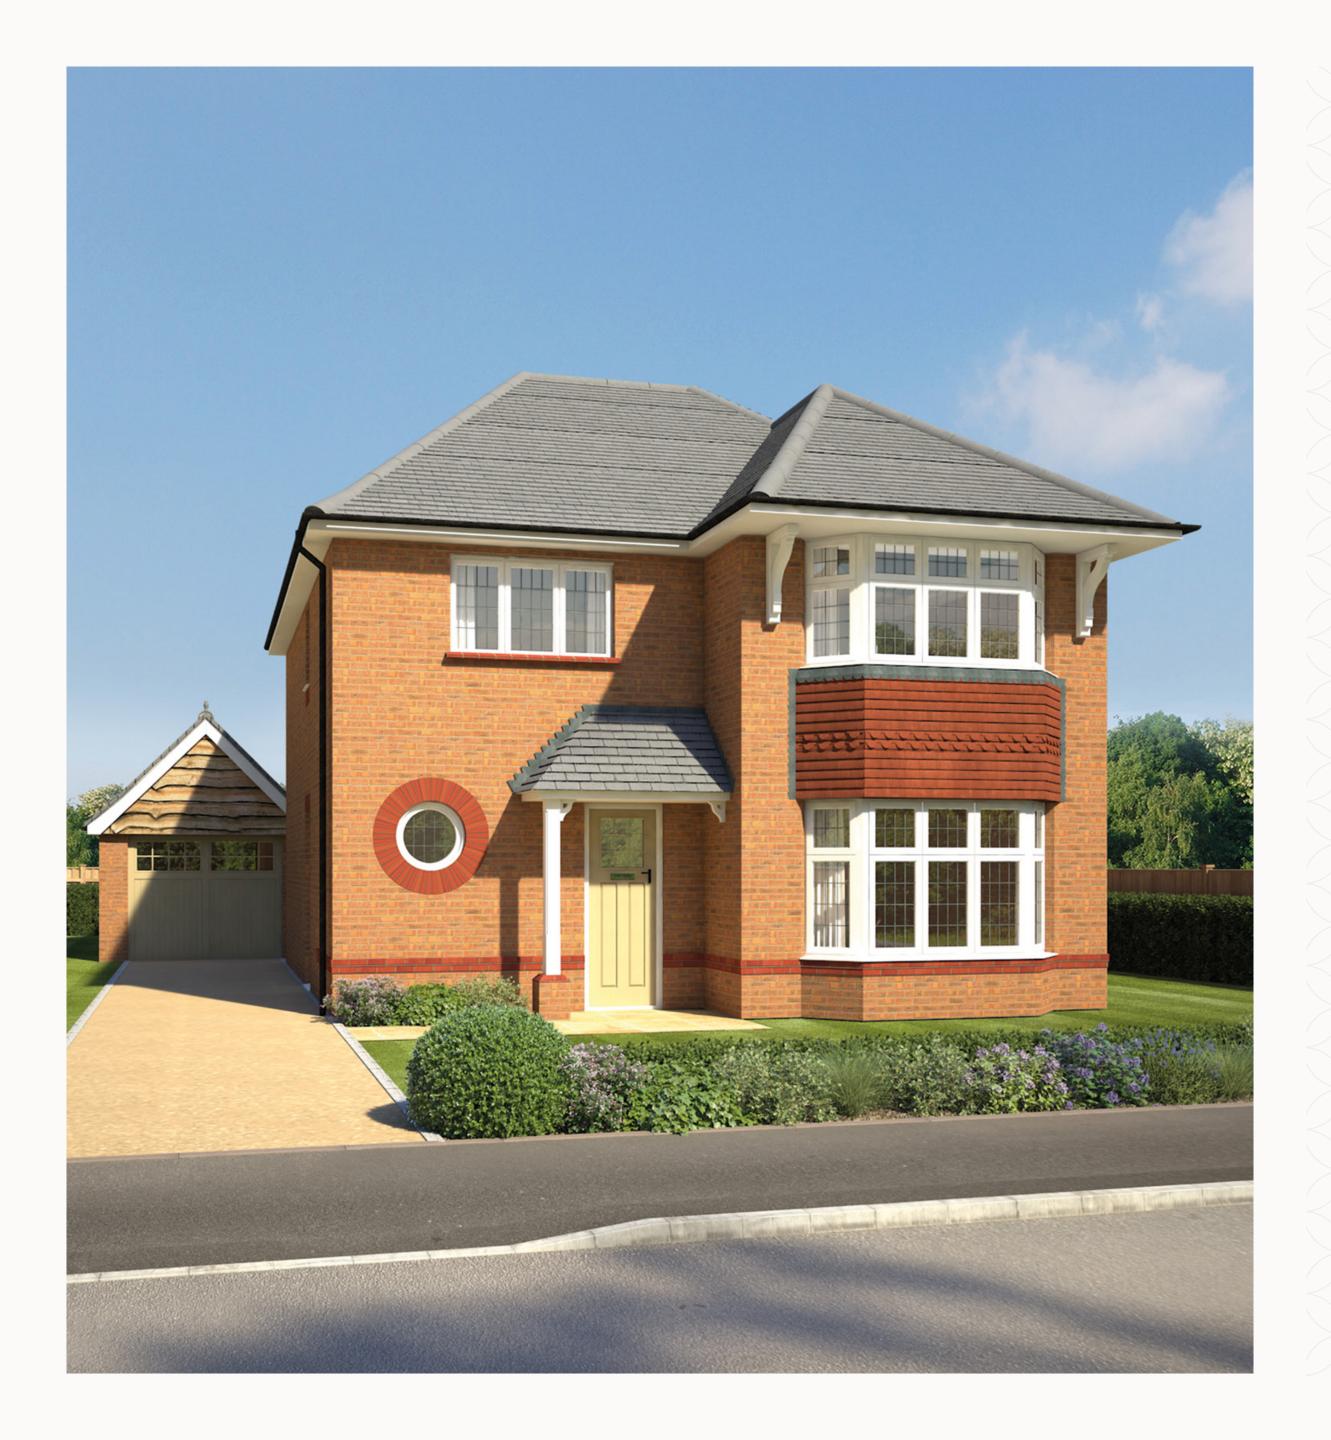

# LEAMINGTON LIFESTYLE

THREE BEDROOM HOME





## THE LEAMINGTON LIFESTYLE GROUND FLOOR

1 Lounge 16'4" x 12'0" 4.94 x 3.63 m

2 Kitchen/Dining/ 25'5" x 12'8" 7.68 x 3.82 m Family

3 Utility 6'0" x 5'11" 1.80 x 1.80 m

4 Cloaks 6'7" x 5'11" 1.99 x 1.80 m





#### **KEY**

<sup>∞</sup> Hob

**OV** Oven

FF Fridge/freezer

**TD** Tumble dryer space

Dimensions start

**ST** Storage cupboard

WM Washing machine space

**DW** Dish washer space



### THE LEAMINGTON LIFESTYLE FIRST FLOOR

| 5 | Bedroom 1 | 12'0" x 12'0" | 3.63 x 3.62 m |
|---|-----------|---------------|---------------|
|   |           |               |               |

| <_ |            |             |               |
|----|------------|-------------|---------------|
| 10 | En-suite 3 | 9'4" × 6'1" | 2.82 x 1.83 m |