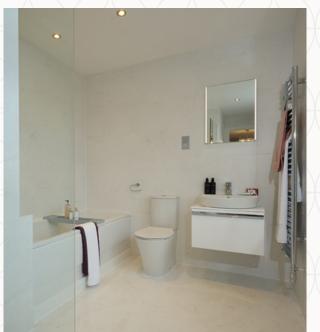

### THE LEAMINGTON LIFESTYLE FIRST FLOOR

| 5 | Bedroom 1 | 12'0" x 12'0" | 3.63 x 3.62 m |
|---|-----------|---------------|---------------|
|   |           |               |               |

| <_ |            |             |               |
|----|------------|-------------|---------------|
| 10 | En-suite 3 | 9'4" × 6'1" | 2.82 x 1.83 m |