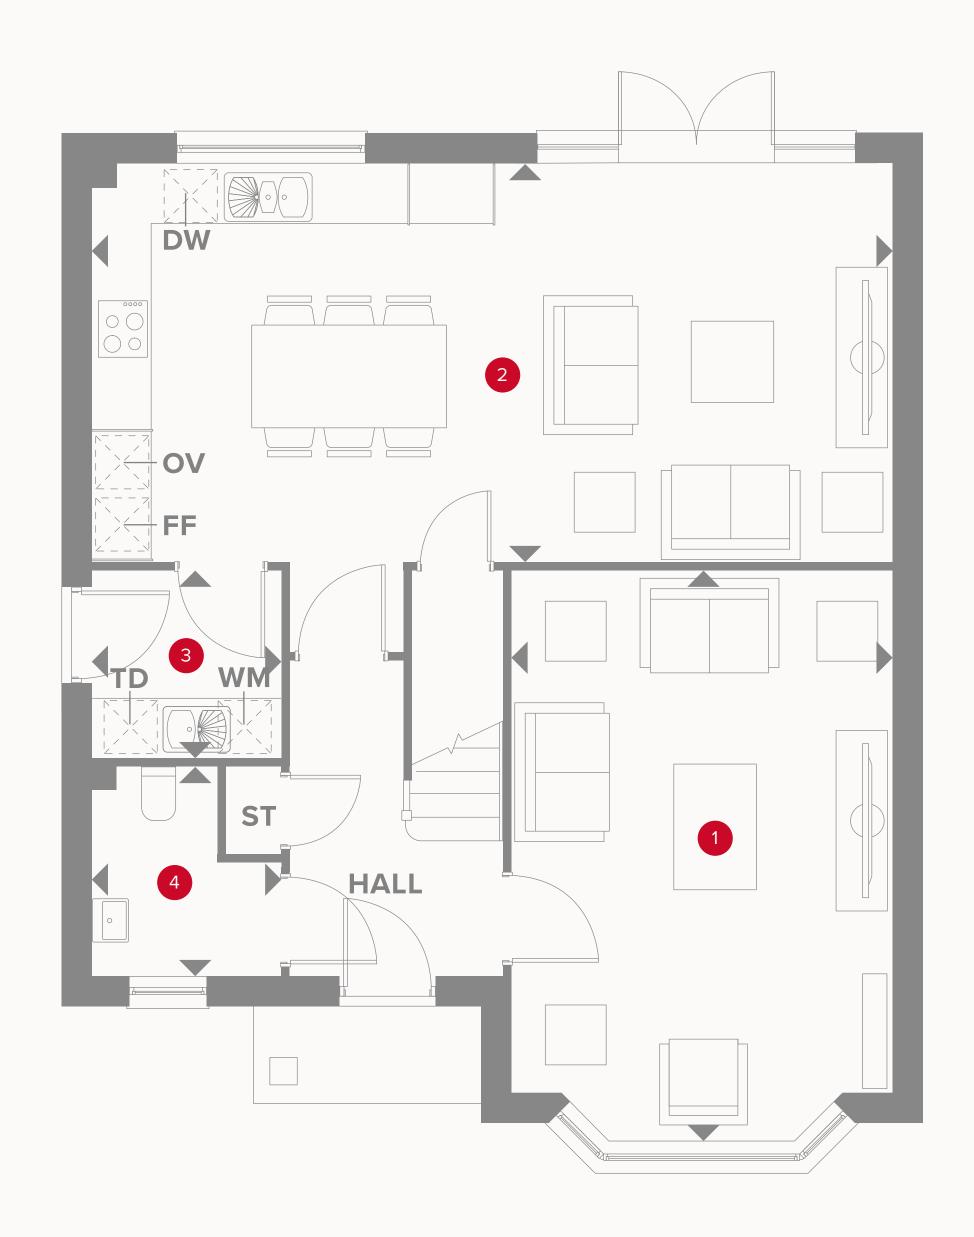

## THE LEAMINGTON LIFESTYLE GROUND FLOOR

1 Lounge 16'4" x 12'0" 4.94 x 3.63 m

2 Kitchen/Dining/ 25'5" x 12'8" 7.68 x 3.82 m Family

3 Utility 6'0" x 5'11" 1.80 x 1.80 m

4 Cloaks 6'7" x 5'11" 1.99 x 1.80 m

#### **KEY**

<sup>∞</sup> Hob

**OV** Oven

FF Fridge/freezer

**TD** Tumble dryer space

Dimensions start

**ST** Storage cupboard

WM Washing machine space

**DW** Dish washer space