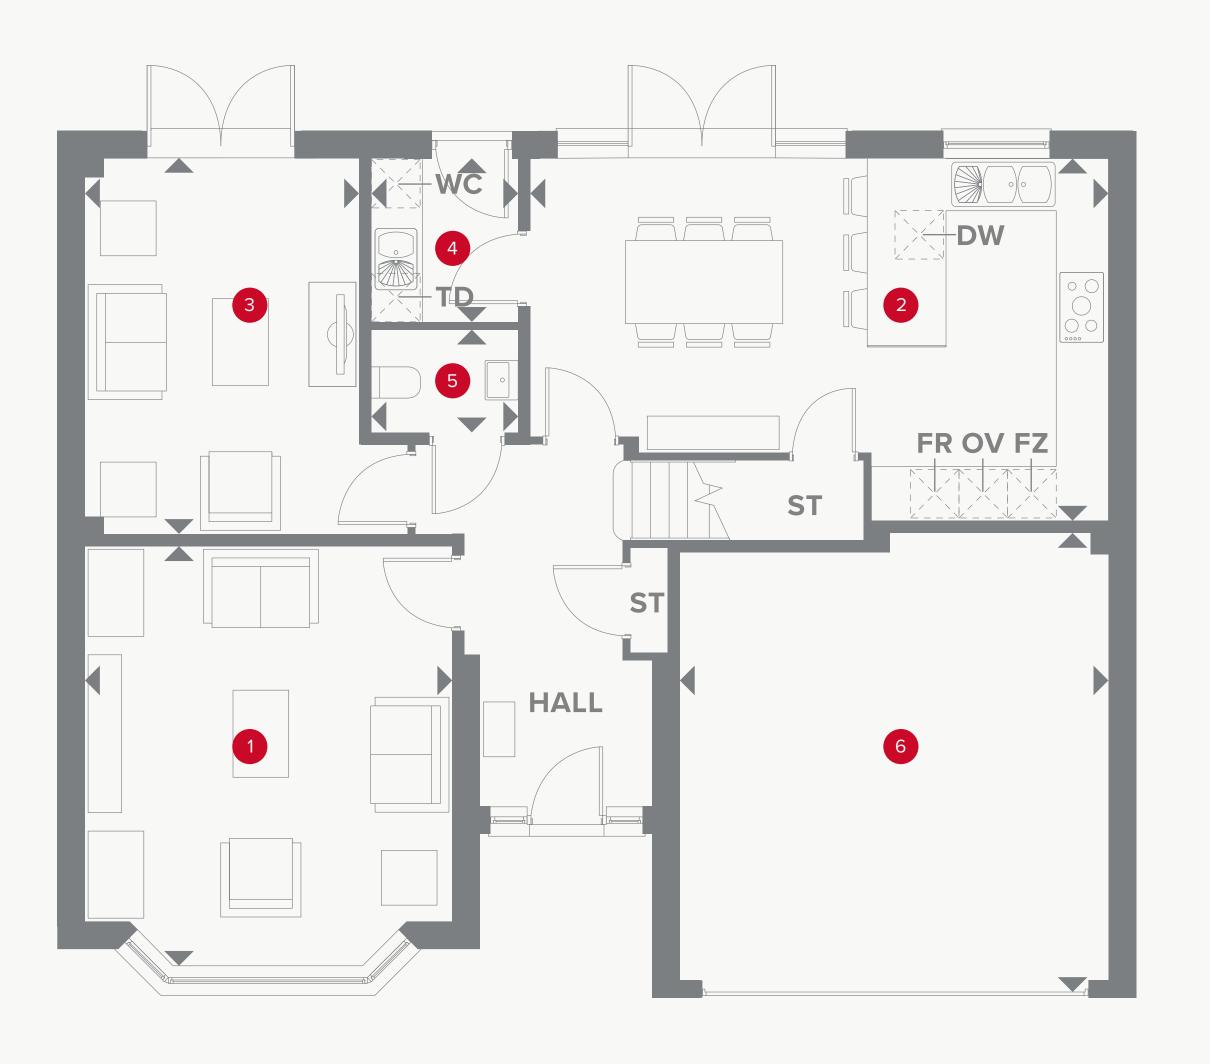

## THE MARLBOROUGH GROUND FLOOR

| 1 | Lounge |  | 14'6 | " × 14'3' | " | 4.38 x | 4.30 m |
|---|--------|--|------|-----------|---|--------|--------|
|   |        |  |      |           |   |        |        |

2 Kitchen/ 6.74 x 4.21 m 22'4" x 13'11" Dining

3 Snug 4.38 x 3.20 m 14'6" × 10'7"

4 Utility 1.91 x 1.71 m 6'4" x 5'8"

5 Cloaks 1.71 x 1.20 m 5'8" x 4'0"

6 Garage 17'3" × 16'8" 5.20 x 5.03 m

### **KEY**

oo Hob

**OV** Oven

**FR** Fridge

**FZ** Freezer

Dimensions start

**TD** Tumble dryer space

**WM** Washing machine space

**DW** Dishwasher space

**ST** Storage cupboard

**WC** Wine cooler

**MW** Microwave

**SO** Steam Oven