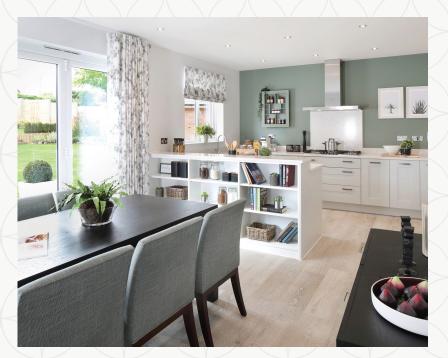

2 Kitchen/ 6.74 x 4.21 m 22'4" x 13'11" Dining

3 Snug 4.38 x 3.20 m 14'6" × 10'7"

4 Utility 1.91 x 1.71 m 6'4" x 5'8"

5 Cloaks 1.71 x 1.20 m 5'8" x 4'0"

6 Garage 17'3" × 16'8" 5.20 x 5.03 m