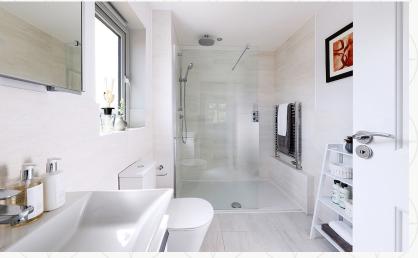

## THE MARLBOROUGH FIRST FLOOR

| 7 Bedroom 1   | 14'3" x 13'6" | 4.30 x 4.08 m |
|---------------|---------------|---------------|
| 8 En-suite 1  | 9'5" x 6'7"   | 2.85 x 2.00 m |
| 9 Bedroom 2   | 13'6" x 10'9" | 4.08 x 3.24 m |
| 10 En-suite 2 | 6'8" x 5'11"  | 2.01 x 1.77 m |
| 11 Bedroom 3  | 12'1" x 11'4" | 3.65 × 3.42 m |
| 12 Bedroom 4  | 11'5" x 10'3" | 3.46 x 3.08 m |
| 13 Bedroom 5  | 12'9" x 4'8"  | 3.86 x 1.42 m |
| 14 Bathroom   | 8'1" × 5'11"  | 2.44 × 1.78 m |