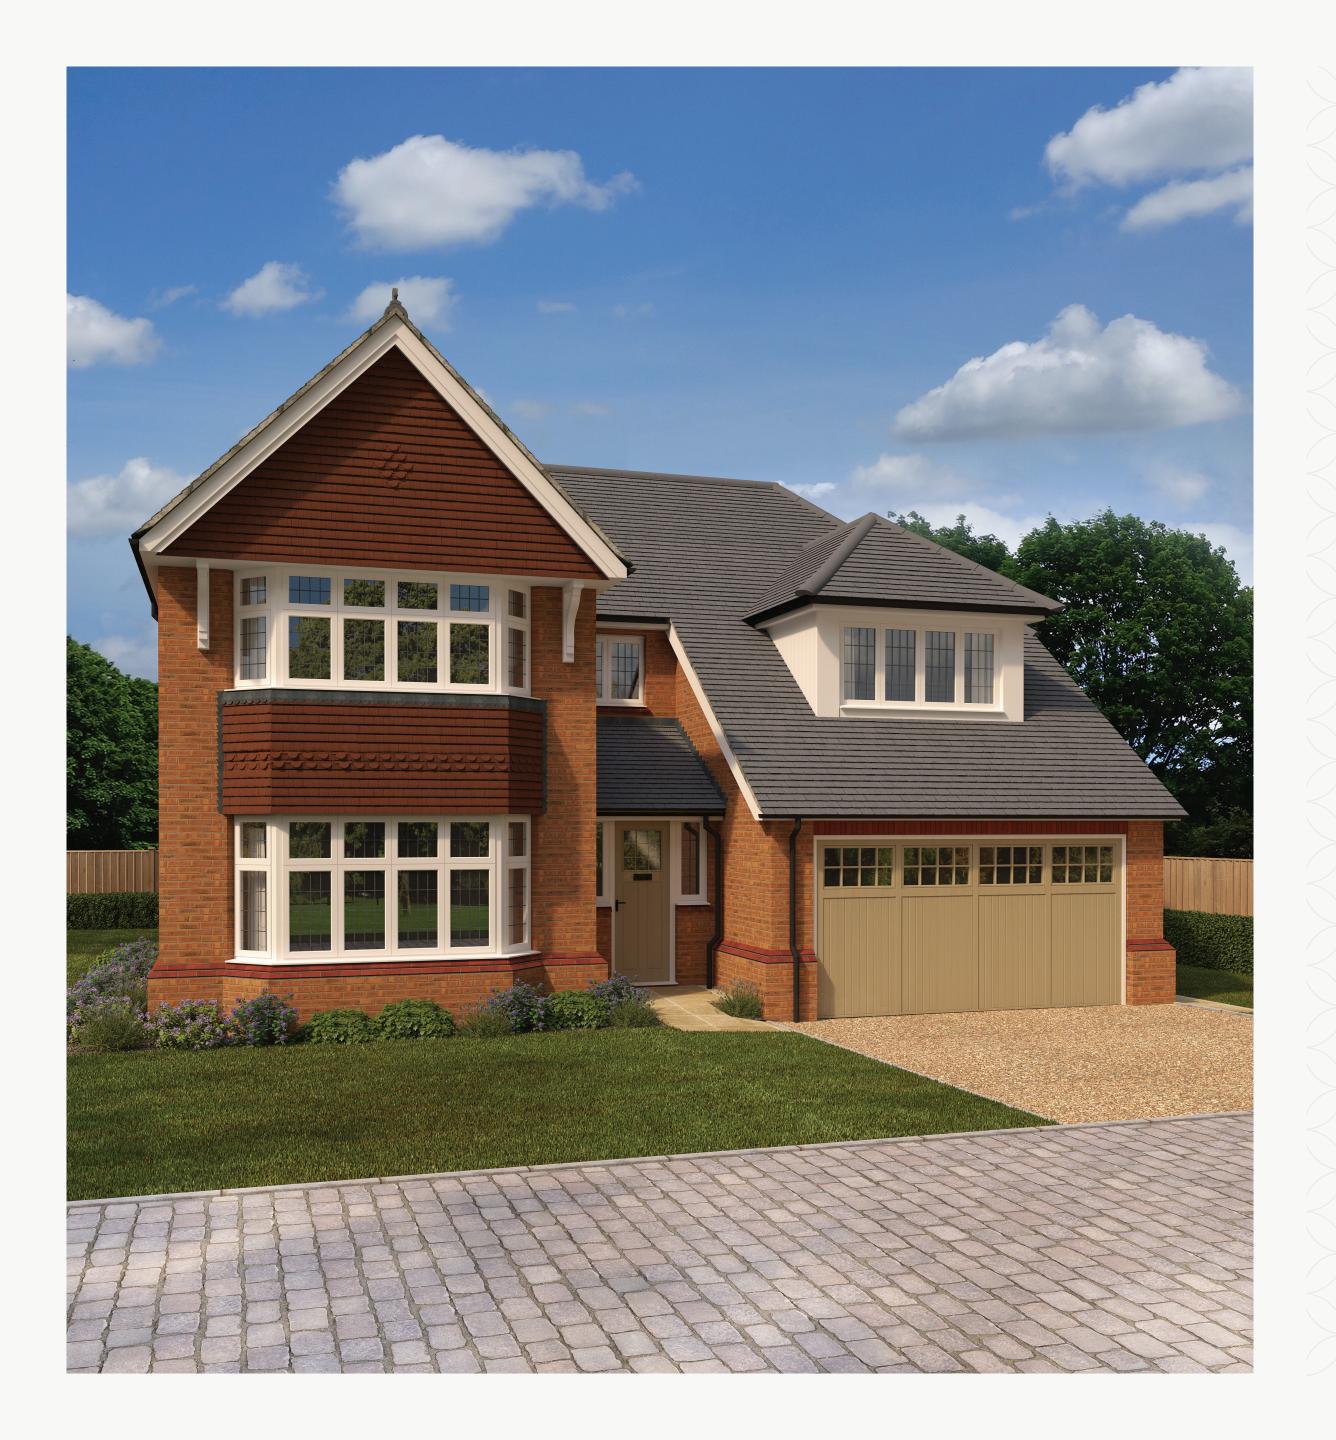

# MARLBOROUGH

FIVE BEDROOM HOME

#### **KEY**

Dimensions startHW Hot water storage

Customers should note this illustration is an example of the Marlborough house type. All dimensions indicated are approximate and the furniture layout is for illustrative purposes only. Homes may be 'handed' (mirror image) versions of the illustrations, and may be detached, semi-detached or terraced. Materials used may differ from plot to plot including render and roof tile colours. Detailed plans and specifications are available for inspection for each plot at our Sales Centre during working hours and customers must check their individual specifications prior to making a reservation.