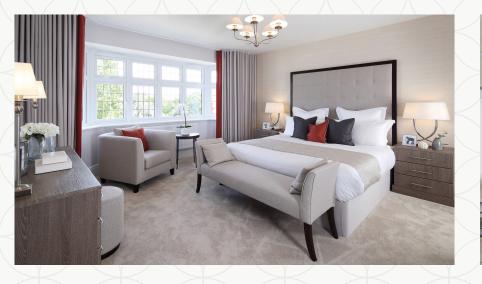

## THE MARLBOROUGH FIRST FLOOR

| 7 Bedroom 1   | 14'3" x 13'6" | 4.30 x 4.08 m |
|---------------|---------------|---------------|
| 8 En-suite 1  | 9'5" x 6'7"   | 2.85 x 2.00 m |
| 9 Bedroom 2   | 13'6" x 10'9" | 4.08 x 3.24 m |
| 10 En-suite 2 | 6'8" x 5'11"  | 2.01 x 1.77 m |
| 11 Bedroom 3  | 12'1" x 11'4" | 3.65 × 3.42 m |
| 12 Bedroom 4  | 11'5" x 10'3" | 3.46 x 3.08 m |
| 13 Bedroom 5  | 12'9" x 4'8"  | 3.86 x 1.42 m |
| 14 Bathroom   | 8'1" × 5'11"  | 2.44 × 1.78 m |