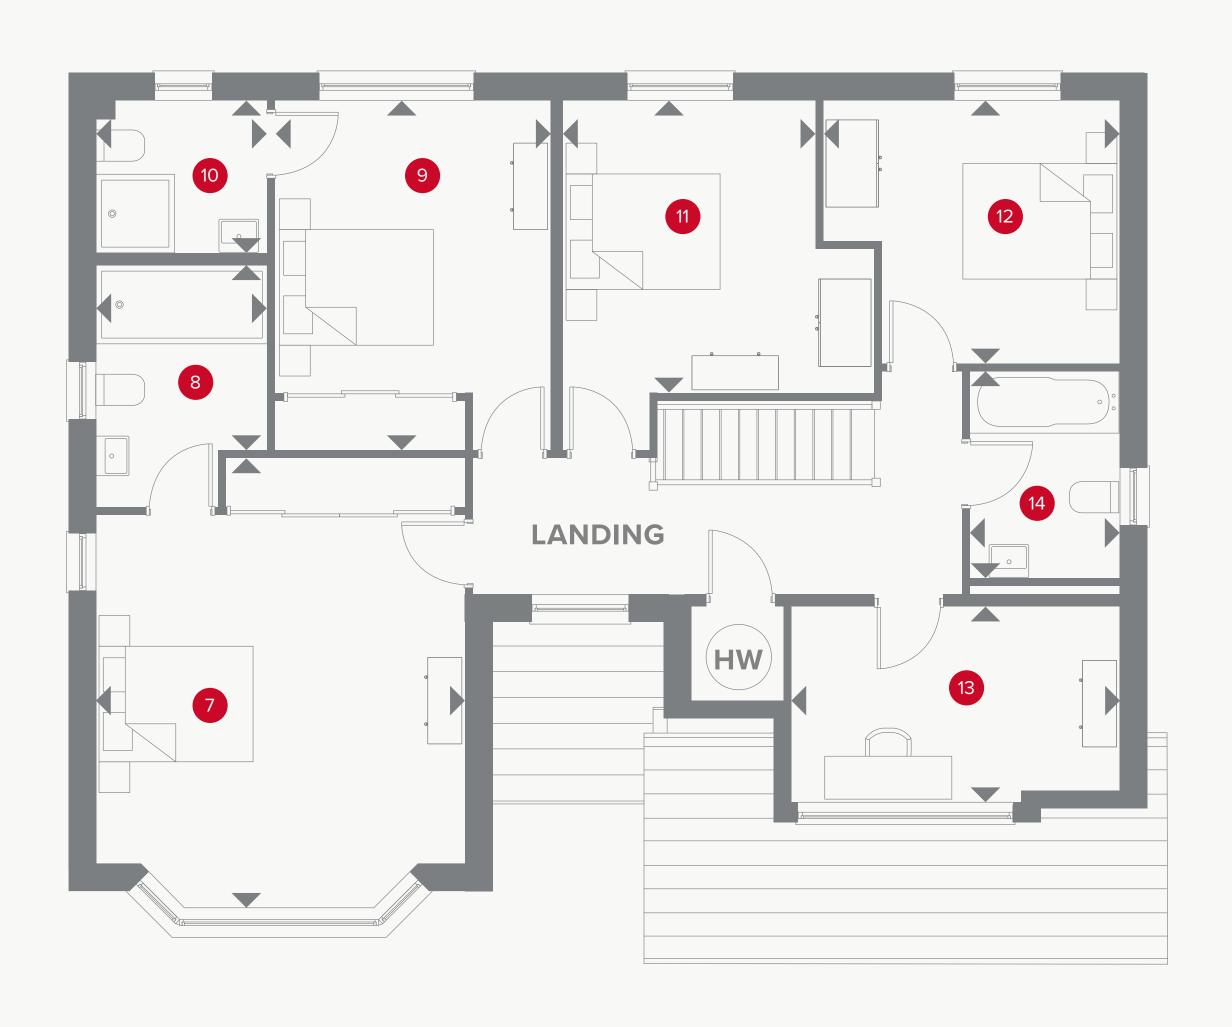

# MARLBOROUGH

FIVE BEDROOM HOME

## THE MARLBOROUGH FIRST FLOOR

| 7 Bedroom 1   | 14'3" x 13'6" | 4.30 x 4.08 m |
|---------------|---------------|---------------|
| 8 En-suite 1  | 9'5" x 6'7"   | 2.85 x 2.00 m |
| 9 Bedroom 2   | 13'6" x 10'9" | 4.08 x 3.24 m |
| 10 En-suite 2 | 6'8" x 5'11"  | 2.01 x 1.77 m |
| 11 Bedroom 3  | 12'1" x 11'4" | 3.65 × 3.42 m |
| 12 Bedroom 4  | 11'5" x 10'3" | 3.46 x 3.08 m |
| 13 Bedroom 5  | 12'9" x 4'8"  | 3.86 x 1.42 m |
| 14 Bathroom   | 8'1" × 5'11"  | 2.44 × 1.78 m |