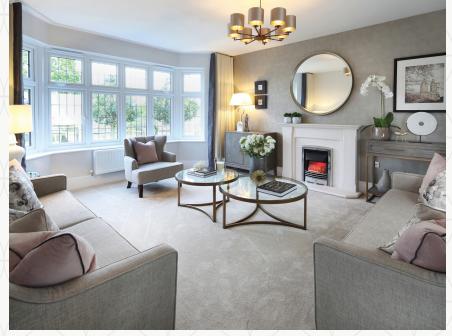

## THE MARLBOROUGH GROUND FLOOR

| 1 | Lounge |  | 14'6 | " × 14'3' | " | 4.38 x | 4.30 m |
|---|--------|--|------|-----------|---|--------|--------|
|   |        |  |      |           |   |        |        |