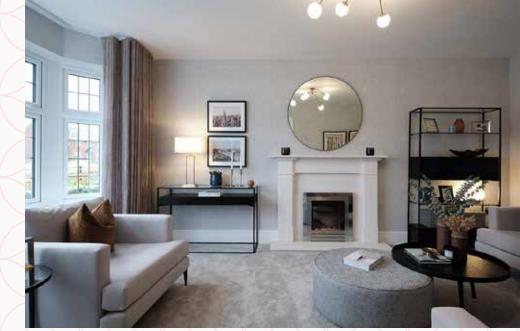

## THE LEAMINGTON LIFESTYLE GROUND FLOOR

1 Lounge 17'9" x 11'11" 5.42 x 3.63 m

2 Kitchen/Dining 12'8" x 12'6" 3.87 x 3.82 m

3 Family 12'6" x 12'6" 3.82 x 3.81 m

4 Utility 5'11" x 5'11" 1.81 x 1.80 m

5 Cloaks 6'6" x 5'11" 1.99 x 1.80 m

Customers should note this illustration is an example of the Leamington Lifestyle house type. All dimensions indicated are approximate and the furniture layout is for illustrative purposes only. Homes may be 'handed' (mirror image) versions of the illustrations, and may be detached, semi-detached or terraced. Materials used may differ from plot to plot including render and roof tile colours. Detailed plans and specifications are available for inspection for each plot at our Sales Centre during working hours and customers must check their individual specifications prior to making a reservation. Computer generated images are for indicative purposes only.