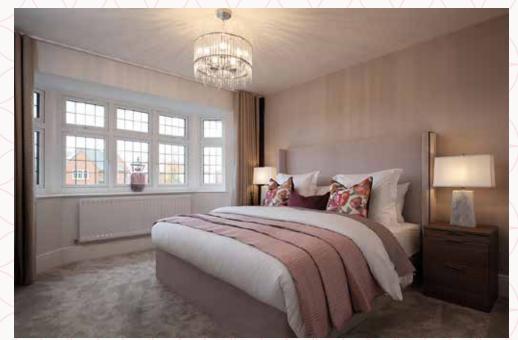

### THE LEAMINGTON LIFESTYLE FIRST FLOOR

| 6 Bedroom 1   | 13'6" × 11'11" | 4.12 x 3.63 m |
|---------------|----------------|---------------|
| 7 En-suite 1  | 9'2" x 7'9"    | 2.79 x 2.37 m |
| 8 Wardrobe    | 8'4" x 5'5"    | 2.54 x 1.65 m |
| 9 Bedroom 2   | 11'3" × 11'2"  | 3.44 x 3.41 m |
| 10 En-suite 2 | 7'11" x 6'2"   | 2.41 x 1.93 m |
| 11 Bedroom 3  | 13'5" x 9'3"   | 4.08 x 2.83 m |
| 12 En-suite 3 | 9'3" x 6'1"    | 2.83 x 1.85 m |
|               |                |               |

Customers should note this illustration is an example of the Leamington Lifestyle house type. All dimensions indicated are approximate and the furniture layout is for illustrative purposes only. Homes may be 'handed' (mirror image) versions of the illustrations, and may be detached, semi-detached or terraced. Materials used may differ from plot to plot including render and roof tile colours. Detailed plans and specifications are available for inspection for each plot at our Sales Centre during working hours and customers must check their individual specifications prior to making a reservation. Computer generated images are for indicative purposes only.