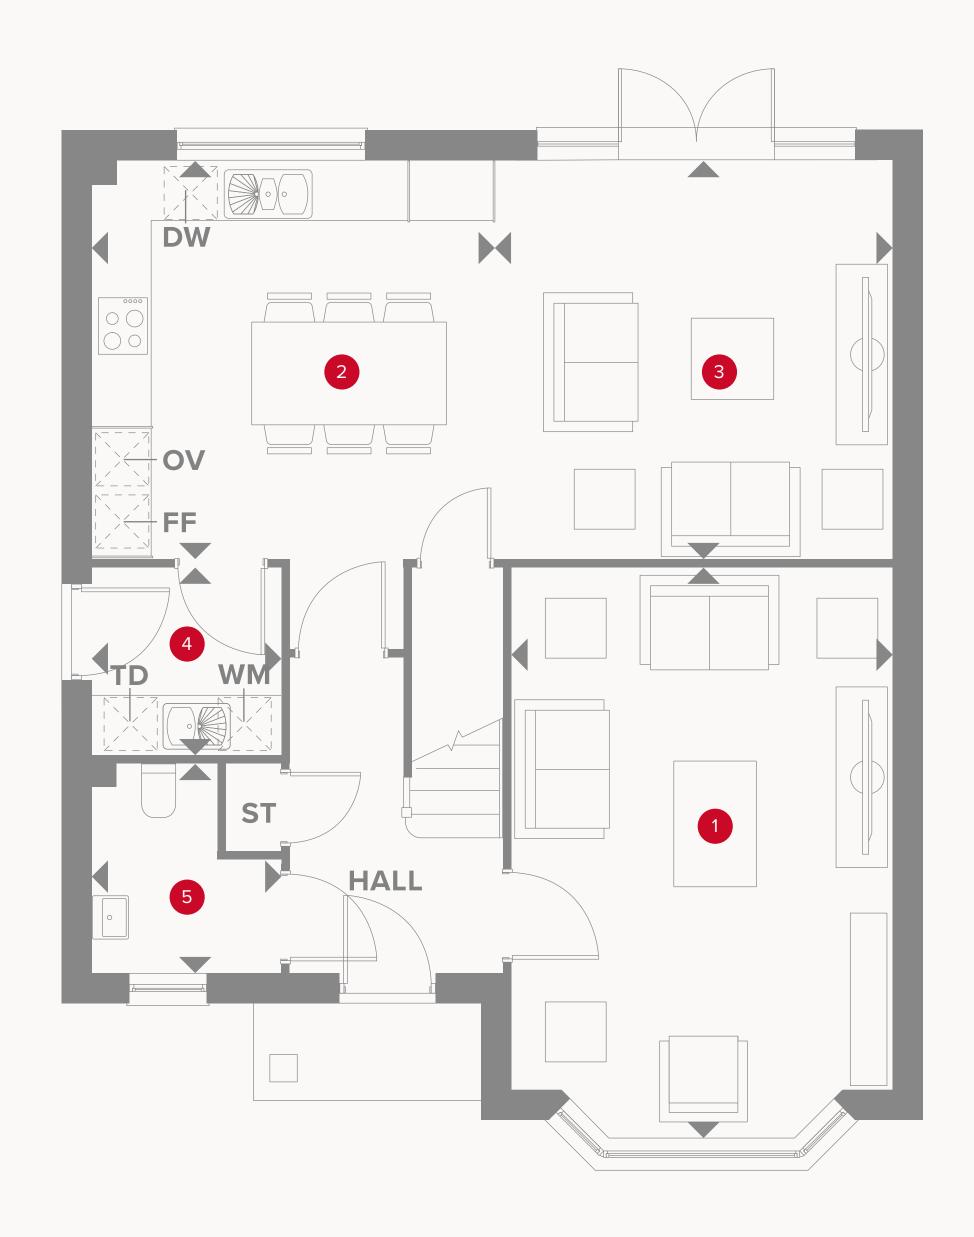

## THE LEAMINGTON LIFESTYLE GROUND FLOOR

1 Lounge 17'9" x 11'11" 5.42 x 3.63 m

2 Kitchen/Dining 12'8" x 12'6" 3.87 x 3.82 m

3 Family 12'6" x 12'6" 3.82 x 3.81 m

4 Utility 5'11" x 5'11" 1.81 x 1.80 m

5 Cloaks 6'6" x 5'11" 1.99 x 1.80 m

#### KEY

₩ Hob

**OV** Oven

FF Fridge/freezer

**TD** Tumble dryer space

■ Dimensions start

ST Storage cupboard

**WM** Washing machine space

**DW** Dish washer space

### THE LEAMINGTON LIFESTYLE FIRST FLOOR

| 6 Bedroom 1   | 13'6" × 11'11" | 4.12 x 3.63 m |
|---------------|----------------|---------------|
| 7 En-suite 1  | 9'2" x 7'9"    | 2.79 x 2.37 m |
| 8 Wardrobe    | 8'4" x 5'5"    | 2.54 x 1.65 m |
| 9 Bedroom 2   | 11'3" × 11'2"  | 3.44 x 3.41 m |
| 10 En-suite 2 | 7'11" x 6'2"   | 2.41 x 1.93 m |
| 11 Bedroom 3  | 13'5" x 9'3"   | 4.08 x 2.83 m |
| 12 En-suite 3 | 9'3" x 6'1"    | 2.83 x 1.85 m |
|               |                |               |

Dimensions start **OP** Optional Wardrobe

**HW** Hot water cylinder