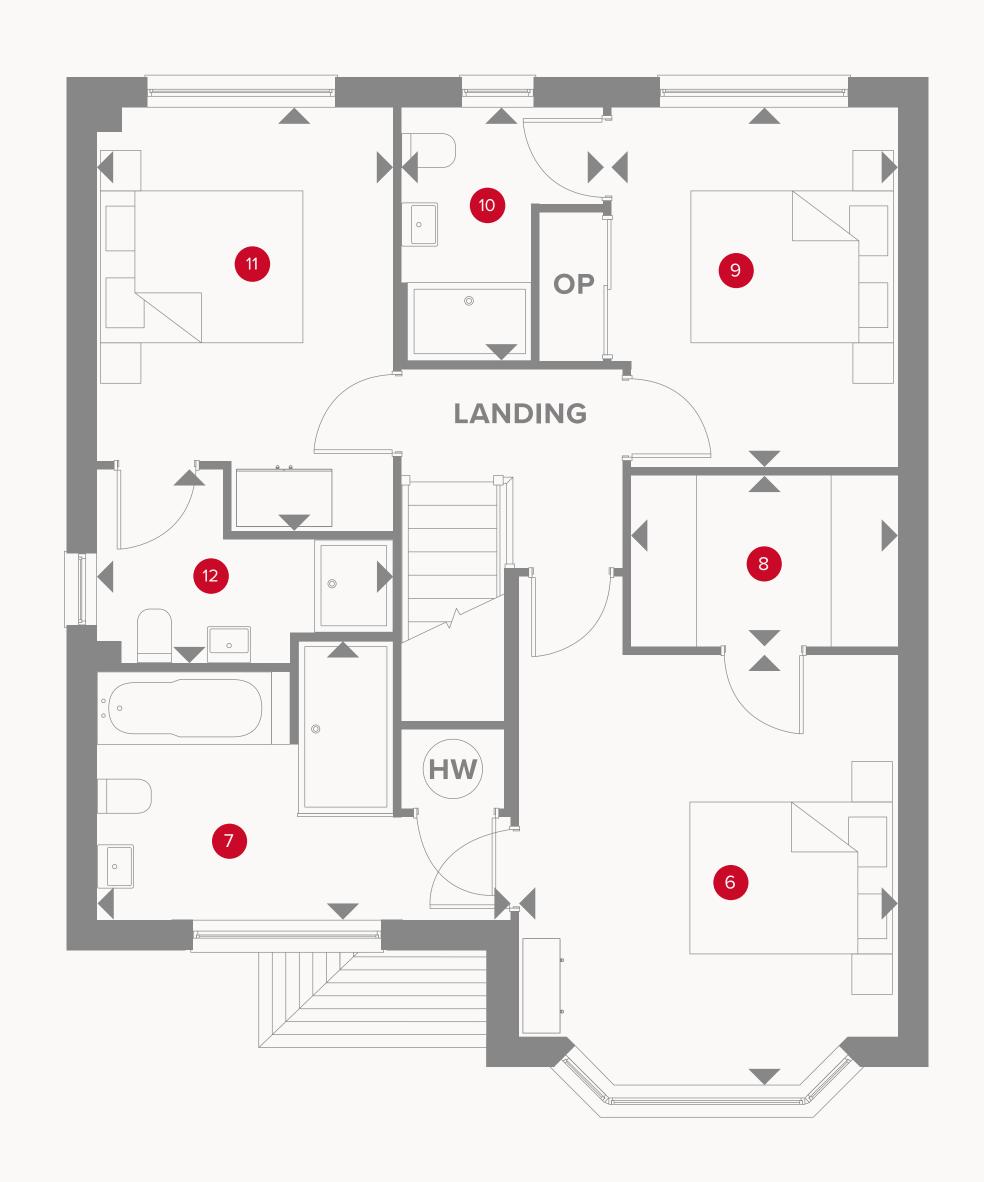

### THE LEAMINGTON LIFESTYLE FIRST FLOOR

| 6 Bedroom 1   | 13'6" × 11'11" | 4.12 x 3.63 m |
|---------------|----------------|---------------|
| 7 En-suite 1  | 9'2" x 7'9"    | 2.79 x 2.37 m |
| 8 Wardrobe    | 8'4" x 5'5"    | 2.54 x 1.65 m |
| 9 Bedroom 2   | 11'3" × 11'2"  | 3.44 x 3.41 m |
| 10 En-suite 2 | 7'11" x 6'2"   | 2.41 x 1.93 m |
| 11 Bedroom 3  | 13'5" x 9'3"   | 4.08 x 2.83 m |
| 12 En-suite 3 | 9'3" x 6'1"    | 2.83 x 1.85 m |
|               |                |               |

Dimensions start **OP** Optional Wardrobe

**HW** Hot water cylinder