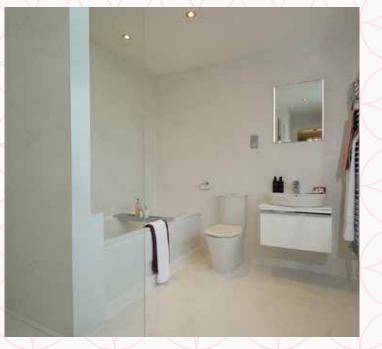

### THE LEAMINGTON LIFESTYLE FIRST FLOOR

| 6 Bedroom 1   | 13'6" × 11'11" | 4.12 x 3.63 m |
|---------------|----------------|---------------|
| 7 En-suite 1  | 9'2" x 7'9"    | 2.79 x 2.37 m |
| 8 Wardrobe    | 8'4" x 5'5"    | 2.54 x 1.65 m |
| 9 Bedroom 2   | 11'3" × 11'2"  | 3.44 x 3.41 m |
| 10 En-suite 2 | 7'11" x 6'2"   | 2.41 x 1.93 m |
| 11 Bedroom 3  | 13'5" x 9'3"   | 4.08 x 2.83 m |
| 12 En-suite 3 | 9'3" x 6'1"    | 2.83 x 1.85 m |
|               |                |               |

Customers should note this illustration is an example of the Leamington Lifestyle house type. All dimensions indicated are approximate and the furniture layout is for illustrative purposes only. Homes may be 'handed' (mirror image) versions of the illustrations, and may be detached, semi-detached or terraced. Materials used may differ from plot to plot including render and roof tile colours. Detailed plans and specifications are available for inspection for each plot at our Sales Centre during working hours and customers must check their individual specifications prior to making a reservation. Computer generated images are for indicative purposes only.