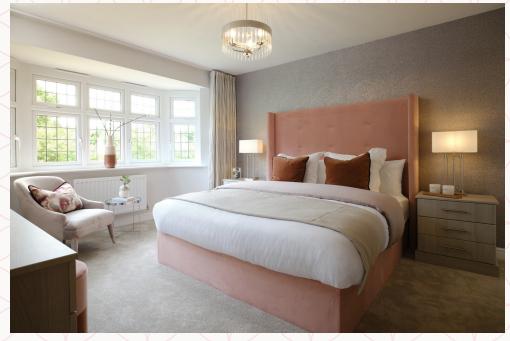

## THE HENLEY FIRST FLOOR

| 8 | Bedroom 1 |  | 16'10" x 11'11" | 5.12 x 3.63 m |
|---|-----------|--|-----------------|---------------|
|   |           |  |                 |               |

9 En-suite 1 8'6" x 6'6" 3.29 x 1.98 m