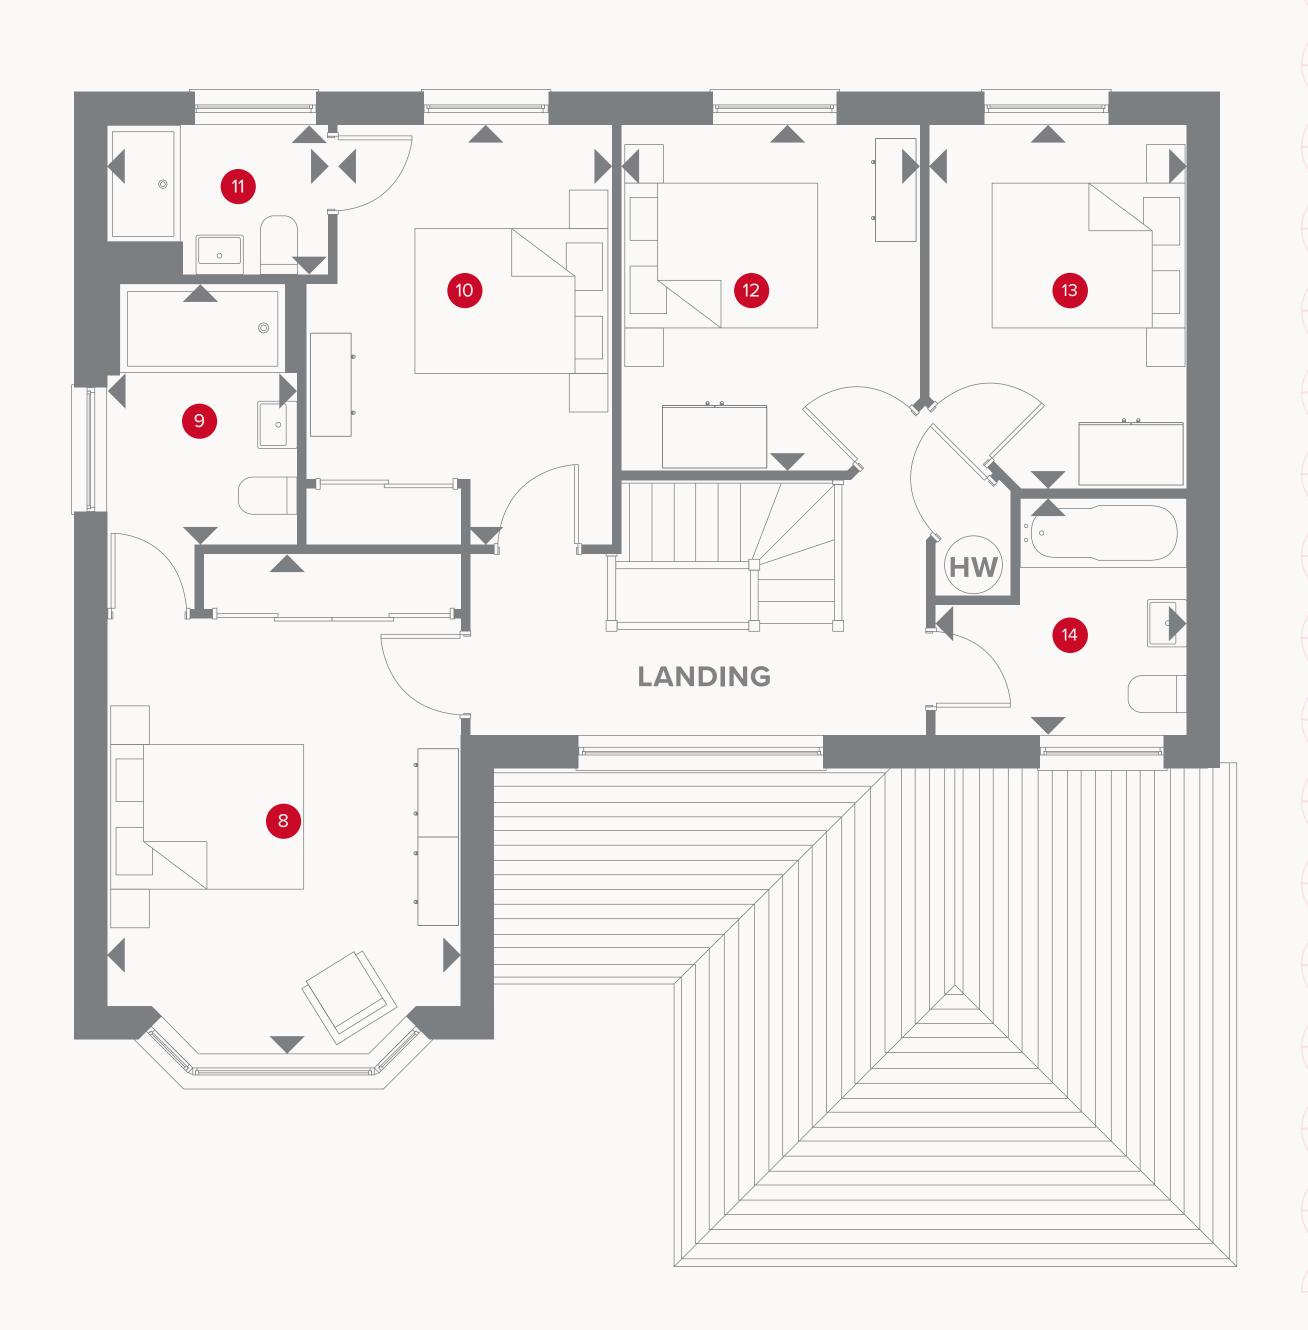

## THE HENLEY FIRST FLOOR

| 8 | Bedroom 1 |  | 16'10" x 11'11" | 5.12 x 3.63 m |
|---|-----------|--|-----------------|---------------|
|   |           |  |                 |               |

9 En-suite 1 8'6" x 6'6" 3.29 x 1.98 m

10 Bedroom 2 14'1" x 10'3" 4.29 x 3.11 m

11 En-suite 2 7'4" x 5'1" 2.27 x 1.55 m

12 Bedroom 3 11'8" x 9'11" 3.55 x 3.02 m

13 Bedroom 4 12'2" x 8'7" 3.71 x 2.63 m

14 Bathroom 8'5" x 7'11" 2.57 x 2.41 m

Customers should note this illustration is an example of the Henley house type. All dimensions indicated are approximate and the furniture layout is for illustrative purposes only. Homes may be 'handed' (mirror image) versions of the illustrations, and may be detached, semi-detached or terraced. Materials used may differ from plot to plot including render and roof tile colours. Detailed plans and specifications are available for inspection for each plot at our Sales Centre during working hours and customers must check their individual specifications prior to making a reservation. Computer generated images are for indicative purposes only.