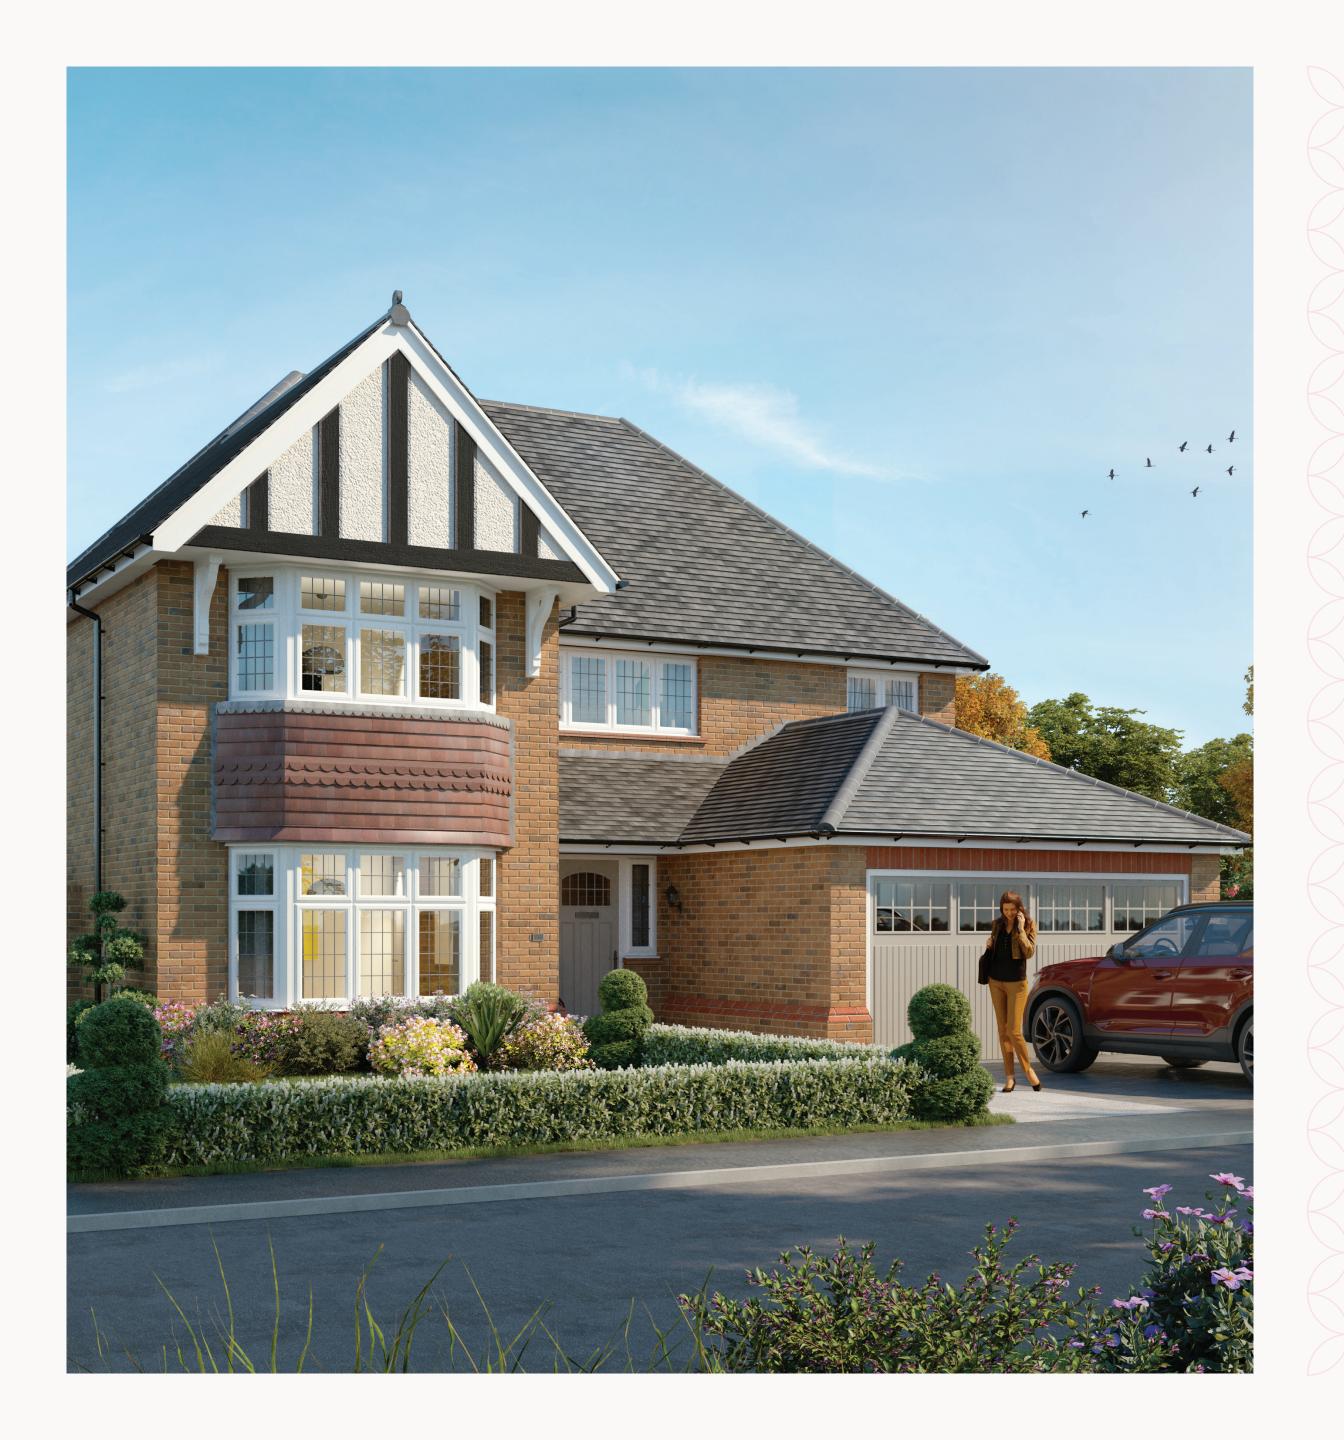

## 

FOUR BEDROOM DETACHED HOME





## THE HENLEY GROUND FLOOR

| Louinge ( ) ( ) ( ) ( ) ( ) ( ) ( ) ( ) ( ) ( | 1 | Lounge |  | 17'7" × 11'11" |  | 5.37 x 3.63 | m |
|-----------------------------------------------|---|--------|--|----------------|--|-------------|---|
|-----------------------------------------------|---|--------|--|----------------|--|-------------|---|

2 Family 13'9" x 11'9" 3.98 x 3.83 m

3 Dining 13'9" x 11'3" 3.74 x 3.49 m

4 Kitchen 15'3" x 11'3" 4.03 x 3.49 m

5 Utility 6'3" x 6'2"

6 Cloaks 7'6" x 4'7" 2.28 x 1.38 m

7 Garage 17'7" x 17'0"





1.90 x 1.79 m

5.21 x 5.18 m

## KEY

- Hob

**OV** Oven

FF Fridge/freezer

**TD** Tumble dryer space

Dimensions start

ST Storage cupboard

**WM** Washing machine space

**DW** Dish washer space



## THE HENLEY F