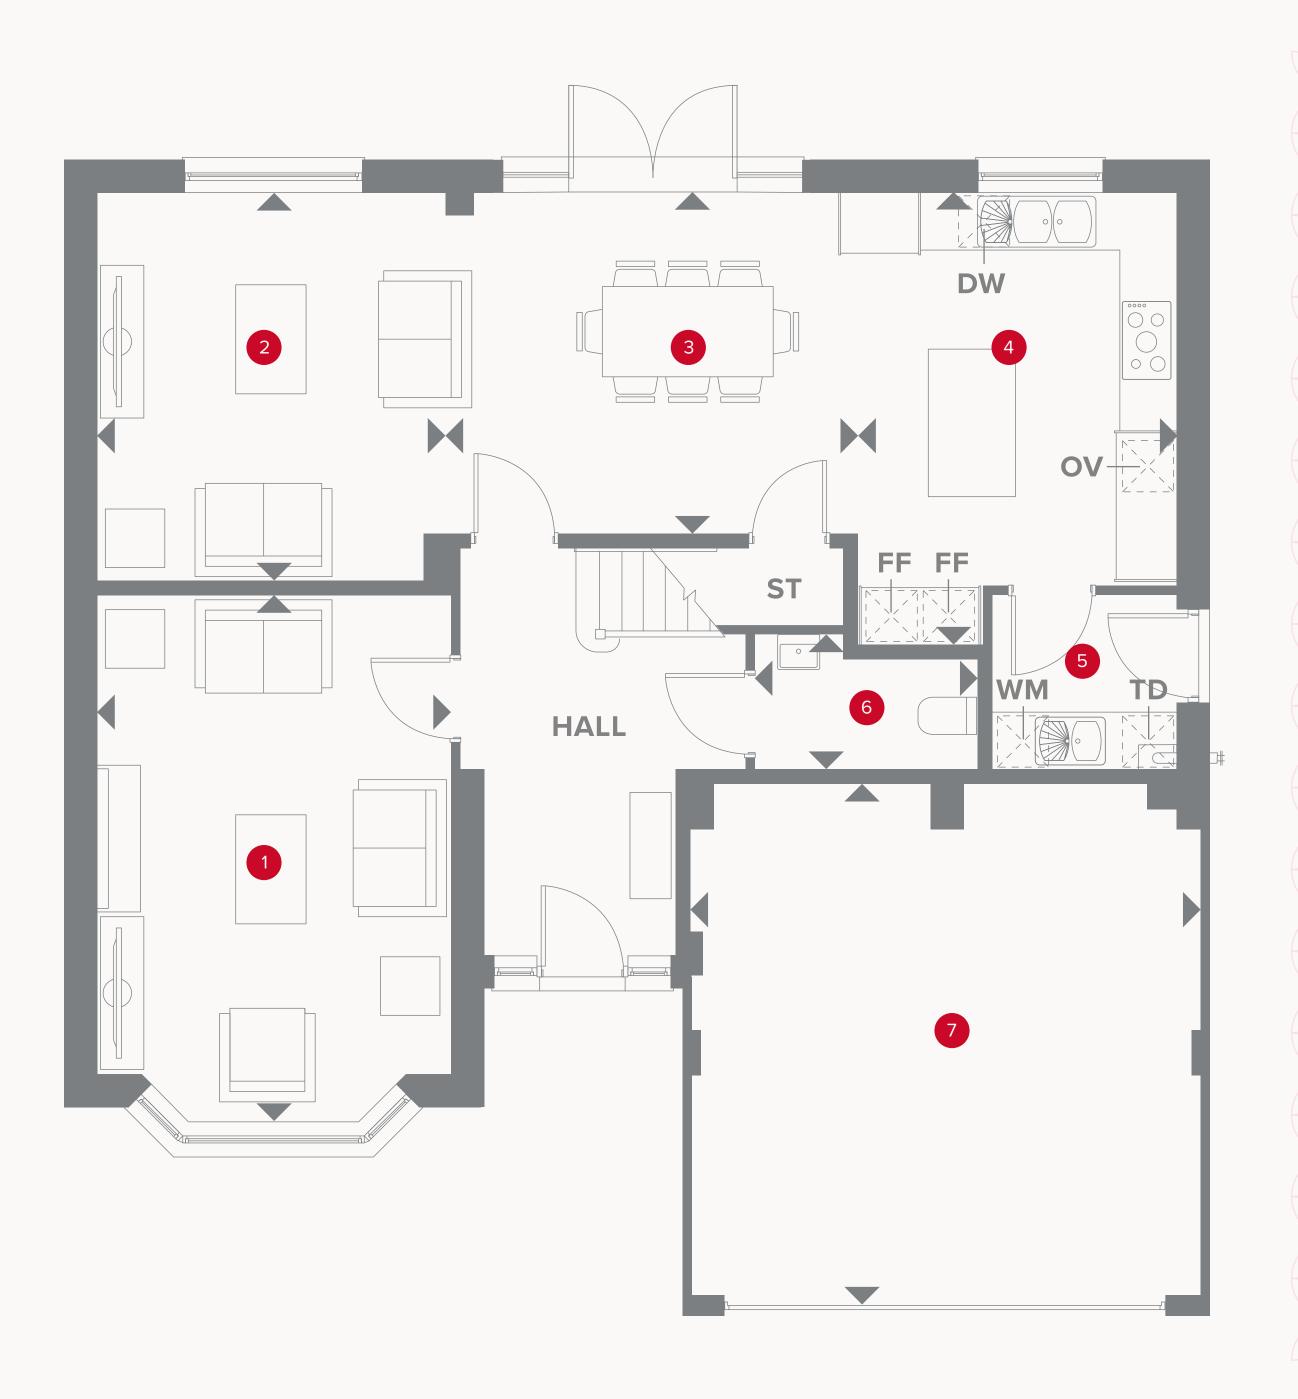

## THE HENLEY GROUND FLOOR

| Louinge ( ) ( ) ( ) ( ) ( ) ( ) ( ) ( ) ( ) ( | 1 | Lounge |  | 17'7" × 11'11" |  | 5.37 x 3.63 | m |
|-----------------------------------------------|---|--------|--|----------------|--|-------------|---|
|-----------------------------------------------|---|--------|--|----------------|--|-------------|---|

2 Family 13'9" x 11'9" 3.98 x 3.83 m

3 Dining 13'9" x 11'3" 3.74 x 3.49 m

4 Kitchen 15'3" x 11'3" 4.03 x 3.49 m

5 Utility 6'3" x 6'2"

6 Cloaks 7'6" x 4'7" 2.28 x 1.38 m

7 Garage 17'7" x 17'0"

1.90 x 1.79 m

5.21 x 5.18 m

## KEY

- Hob

**OV** Oven

FF Fridge/freezer

**TD** Tumble dryer space

Dimensions start

ST Storage cupboard

**WM** Washing machine space

**DW** Dish washer space

## THE HENLEY FIRST FLOOR

| 8 | Bedroom 1 |  | 16'10" x 11'11" | 5.12 x 3.63 m |
|---|-----------|--|-----------------|---------------|
|   |           |  |                 |               |

9 En-suite 1 8'6" x 6'6" 3.29 x 1.98 m

10 Bedroom 2 14'1" x 10'3" 4.29 x 3.11 m

11 En-suite 2 7'4" x 5'1" 2.27 x 1.55 m

12 Bedroom 3 11'8" x 9'11" 3.55 x 3.02 m

13 Bedroom 4 12'2" x 8'7" 3.71 x 2.63 m

14 Bathroom 8'5" x 7'11" 2.57 x 2.41 m

Customers should note this illustration is an example of the Henley house type. All dimensions indicated are approximate and the furniture layout is for illustrative purposes only. Homes may be 'handed' (mirror image) versions of the illustrations, and may be detached, semi-detached or terraced. Materials used may differ from plot to plot including render and roof tile colours. Detailed plans and specifications are available for inspection for each plot at our Sales Centre during working hours and customers must check their individual specifications prior to making a reservation. Computer generated images are for indicative purposes only.

(KE)

Dimensions start

**HW** Hot water cylinder