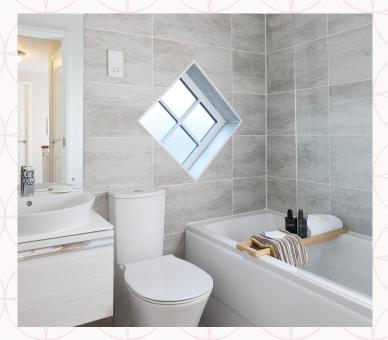

11 Bedroom 2 12'2" x 11'7" 3.70 x 3.52 m

12 En-suite 2 8'6" x 4'2" 2.58 x 1.28 m

13 Bedroom 3 11'7" x 9'5" 3.53 x 2.86 m

14 Bedroom 4 11'7" x 9'1" 3.52 x 2.78 m

15 Bathroom 10'11" x 5'10" 3.33 x 1.78 m

Customers should note this illustration is an example of the Richmond house type. All dimensions indicated are approximate and the furniture layout is for illustrative purposes only. Homes may be 'handed' (mirror image) versions of the illustrations, and may be detached, semi-detached or terraced. Materials used may differ from plot to plot including render and roof tile colours. Detailed plans and specifications are available for inspection for each plot at our Sales Centre during working hours and customers must check their individual specifications prior to making a reservation. Computer generated images are for indicative purposes only.