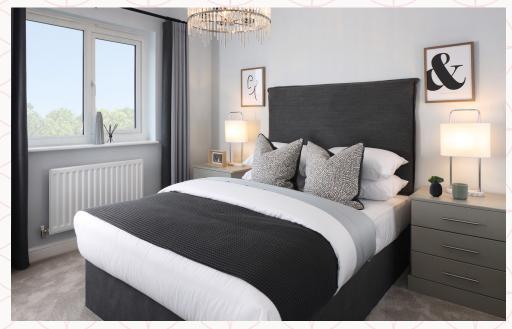

## THE RICHMOND FIRST FLOOR

| 8  | Bedroom 1 | 14'9" x 13'0" | 4.49 x 3.97 m |
|----|-----------|---------------|---------------|
| 9  | En-suite  | 17'11" × 7'1" | 2.43 × 2.17 m |
| 10 | Wardrobe  | 7'1" × 6'9"   | 2.17 x 2.05 m |
|    |           |               |               |