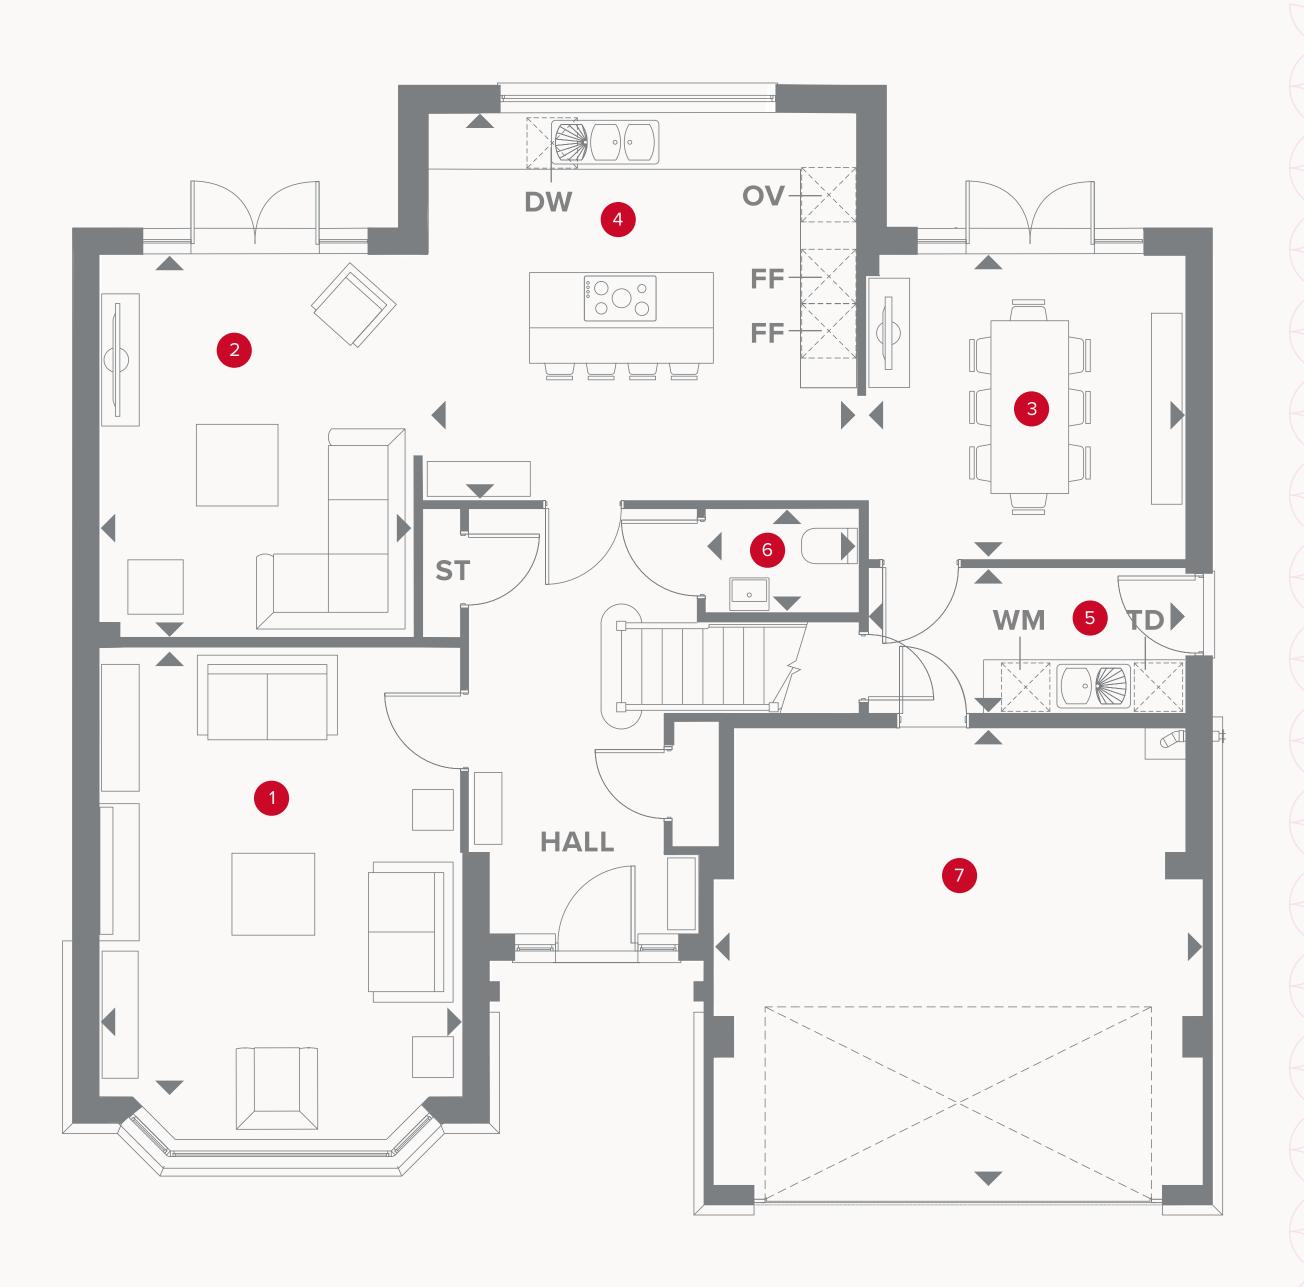

## THE RICHMOND GROUND FLOOR

|          |          | 17,0,, 1  | 12'0" | F 20 . 3 07   |
|----------|----------|-----------|-------|---------------|
| $\wedge$ | 1 Lounge | 17'8" x 1 | 130   | 5.38 x 3.97 m |
|          |          |           |       |               |

2 Family 13'9" x 11'4" 4.20 x 3.45 m

3 Dining 11'6" x 11'0" 3.51 x 3.35 m

4 Kitchen 15'7" x 14'0" 4.76 x 4.27 m

5 Utility 11'4" x 5'4" 3.46 x 1.62 m

6 Cloaks 5'6" x 3'8" 1.69 x 1.12 m
7 Garage 17'9" x 16'6" 5.41 x 5.04 m

## KEY

₩ Hob

**OV** Oven

FF Fridge/freezer

**TD** Tumble dryer space

■ Dimensions start

ST Storage cupboard

**WM** Washing machine space

**DW** Dish washer space