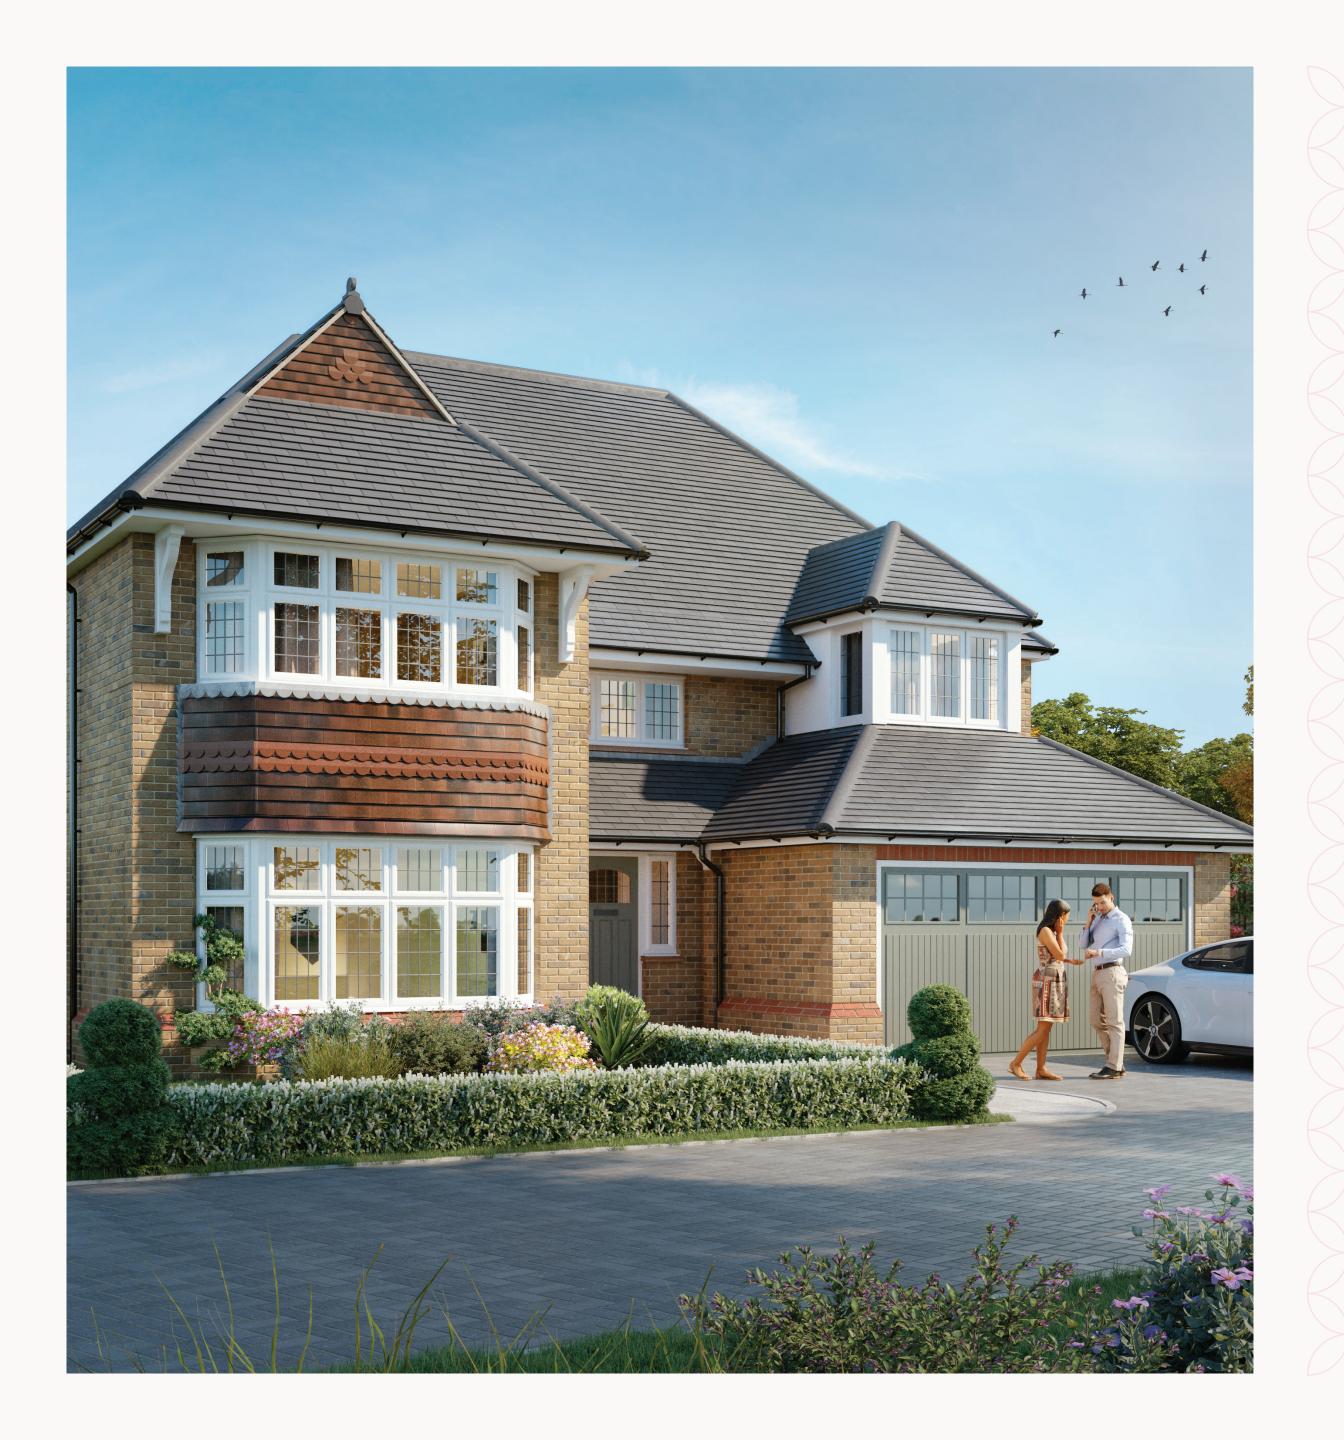

## RICHMOND

FOUR BEDROOM DETACHED HOME





## THE RICHMOND GROUND FLOOR

|          |          | 17,0,, 1  | 12'0" | F 20 . 3 07   |
|----------|----------|-----------|-------|---------------|
| $\wedge$ | 1 Lounge | 17'8" x 1 | 130   | 5.38 x 3.97 m |
|          |          |           |       |               |

2 Family 13'9" x 11'4" 4.20 x 3.45 m

3 Dining 11'6" x 11'0" 3.51 x 3.35 m

4 Kitchen 15'7" x 14'0" 4.76 x 4.27 m

5 Utility 11'4" x 5'4" 3.46 x 1.62 m

6 Cloaks 5'6" x 3'8" 1.69 x 1.12 m
7 Garage 17'9" x 16'6" 5.41 x 5.04 m





## KEY

₩ Hob

**OV** Oven

FF Fridge/freezer

**TD** Tumble dryer space

■ Dimensions start

ST Storage cupboard

**WM** Washing machine space

**DW** Dish washer space



## THE RICHMOND FIRST FLOOR

| 8  | Bedroom 1 | 14'9" x 13'0" | 4.49 x 3.97 m