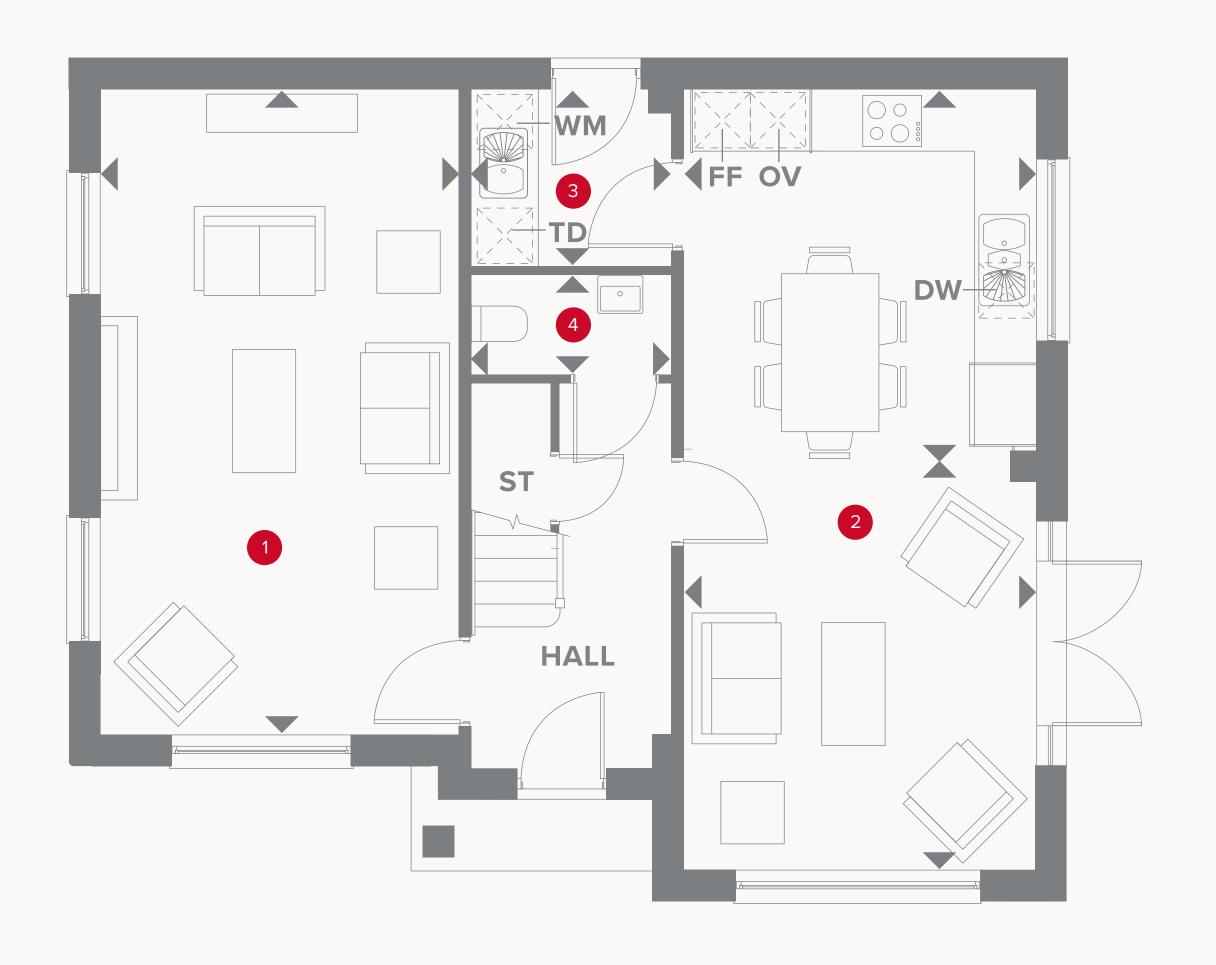

## THE SHAFTESBURY GROUND FLOOR

1 Lounge

21'2" x 11'8"

6.44 x 3.56 m

2 Kitchen/Dining

25'7" x 11'7"

7.79 x 3.52 m

3 Utility

6'6" x 5'9"

1.99 x 1.75 m

4 Cloaks

aks

6'6" x 3'4"

1.99 x 1.01 m

### KEY

Hob

**OV** Oven

**FF** Fridge/freezer

TD Tumble dryer space

Dimensions start

ST Storage cupboard

**WM** Washing machine space

**DW** Dish washer space